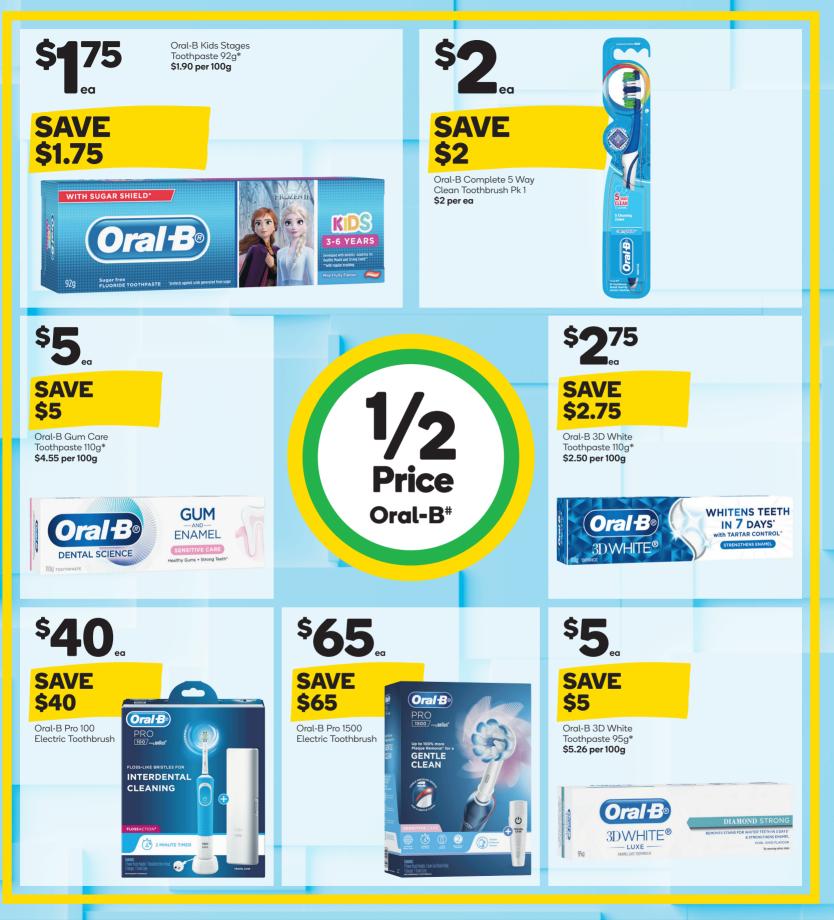

### health&beauty Summer

Shop online for contactless deliveries with groceries delivered to your doorstep, woolworths.com.au

#Excludes Refill and Replacement Brush Heads, Whitening Kits, 2 Pack Toothbrushes, Floss, Prices Dropped, Low Price, Rinse, online-only products and products marked in-store as clearance. \*Always read the label and follow directions for use.