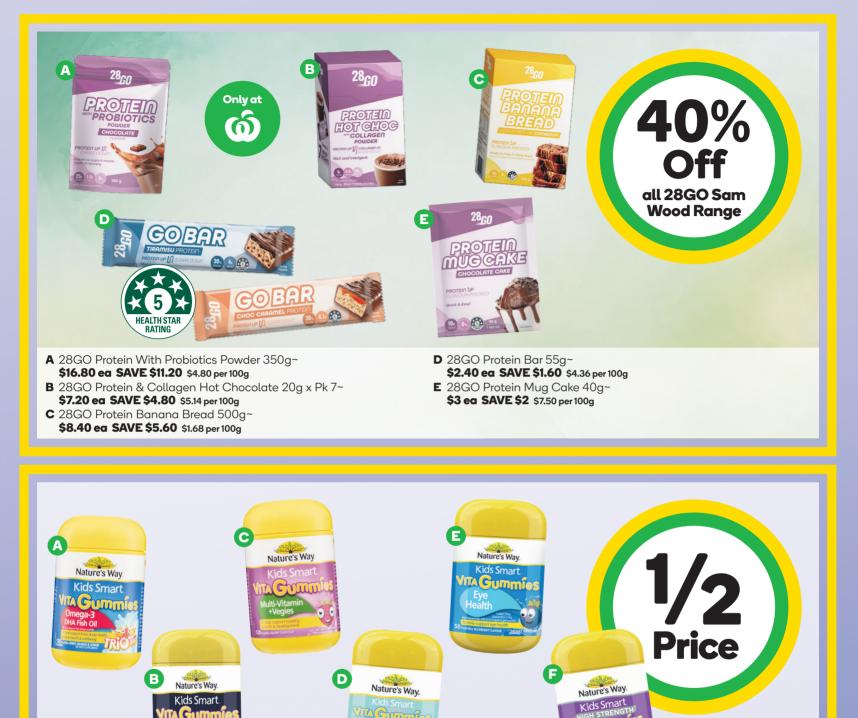

### A health&beauty Summer

A Nature's Way Kids Smart Vita Gummies Omega Pk 120^ \$15 ea SAVE \$15 \$12.50 per 100 ea

- B Nature's Way Kids Smart Vita Gummies Immune Support Pk 120^
  \$15 ea SAVE \$15 \$12.50 per 100 ea
- C Nature's Way Kids Smart Vita Gummies Multivitamin Pk 120^ \$15 ea SAVE \$15 \$12.50 per 100 ea
- D Nature's Way Kids Smart Vita Gummies Probiotic & Prebiotic Pk 50^ **\$10.50 ea SAVE \$10.50** \$21 per 100 ea
- E Nature's Way Kids Smart Vita Gummies Eye Health Pk 50^ \$12.99 ea SAVE \$13 \$25.98 per 100 ea
- F Nature's Way Kids Smart Vita Gummies Multivitamin + Iron Pk 40<sup>A</sup>
  \$10.50 ea SAVE \$10.50 \$26.25 per 100 ea