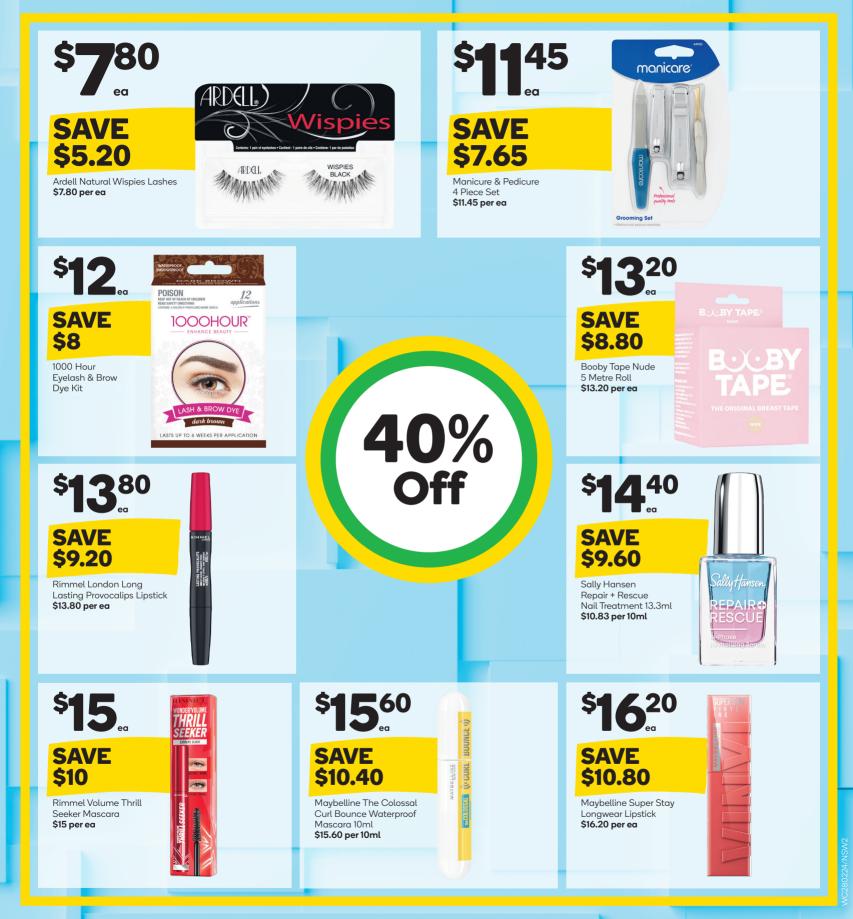

ivea Gentle Exfoliating Face Scrub 150ml
  - \$6.50 ea SAVE \$6.50 \$4.33 per 100ml

- E Nivea Roll On Deodorant 50ml \$2.25 ea SAVE \$2.25 \$4.50 per 100ml
- F Nivea for Men Shower Gel 500ml \$4.50 ea SAVE \$4.50 90¢ per 100ml
- G Nivea for Men Sensitive Protective Moisturiser 75ml \$7 ea SAVE \$7 \$9.33 per 100ml
- H Nivea for Men Deep Face & Beard Wash 100ml \$5 ea SAVE \$5 \$5 per 100ml

~Excludes Nivea Body Wash, Travel Size, Prices Dropped, Low Price and products marked in store as clearance items. \*Always read the label and follow the directions for use. Sunscreens are only one part of sun protection. Prolonged high-risk sun exposure should be avoided. Frequent re-application or use in accordance with directions is required for effective sun protection.

## 2 health&beauty Summer



NSW – On sale from Wednesday 28th February, 2024 until Tuesday 5th March, 2024, unless sold out earlier. Savings based on our Sydney metropolitan sell price. Advertised savings may vary in some stores, as some products may already be priced below the metropolitan sell price. Limits per customer may apply, trade not supplied. Products, Specials and Prices Dropped/Low Price may not be available at Woolworths Metro, Woolworths Online (including Everyday Market from Woolworths), Food for Less stores, Albion Park, Baulkham Hills, Belconnen, Bondi Junction, Calwell, Campbelltown Mall, Carlingford, Carnes Hill, Casula, Charlestown Square, Chester Hill, Conder, Dee Why, Double Bay, Dural, Emerton, Emu Plains, Fairfield, Fairy Meadow, Frenchs Forest, Glenwood, Glenrose, Green Valley, Greystanes,