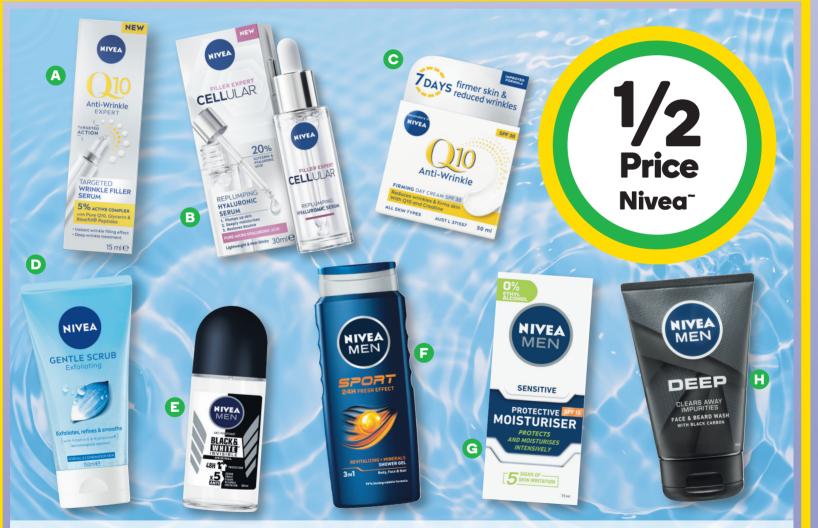

- A Nivea Q10 Anti Wrinkle Targeted Filler Serum 15ml \$18 ea SAVE \$18 \$120 per 100ml
- B Nivea Cellular Serum 30ml \$22.50 ea SAVE \$22.50 \$75 per 100ml
- C Nivea Q10 Anti Wrinkle Firming Day Cream SPF30 50ml\*
- \$14 ea SAVE \$14 \$28 per 100ml D Nivea Gentle Exfoliating Face Scrub 150ml
  - \$6.50 ea SAVE \$6.50 \$4.33 per 100ml

- E Nivea Roll On Deodorant 50ml \$2.25 ea SAVE \$2.25 \$4.50 per 100ml
- F Nivea for Men Shower Gel 500ml \$4.50 ea SAVE \$4.50 90¢ per 100ml
- G Nivea for Men Sensitive Protective Moisturiser 75ml \$7 ea SAVE \$7 \$9.33 per 100ml
- H Nivea for Men Deep Face & Beard Wash 100ml \$5 ea SAVE \$5 \$5 per 100ml

~Excludes Nivea Body Wash, Travel Size, Prices Dropped, Low Price and products marked in store as clearance items. \*Always read the label and follow the directions for use. Sunscreens are only one part of sun protection. Prolonged high-risk sun exposure should be avoided. Frequent re-application or use in accordance with directions is required for effective sun protection.