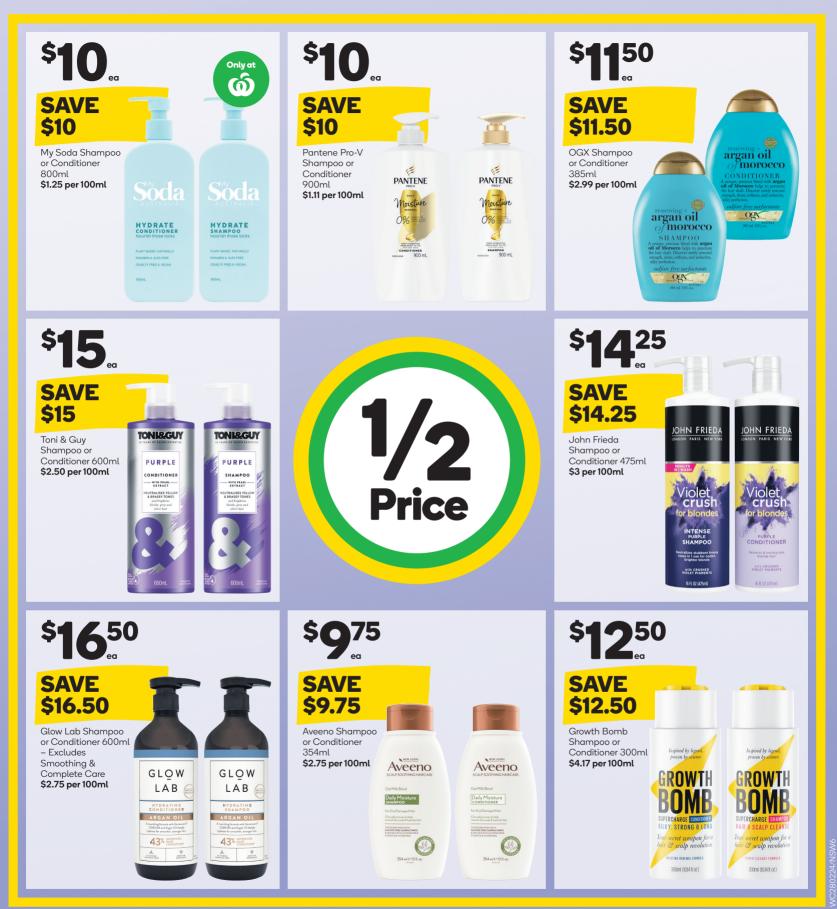

B Nature's Way Kids Smart Vita Gummies Immune Support Pk 120^
  \$15 ea SAVE \$15 \$12.50 per 100 ea
- C Nature's Way Kids Smart Vita Gummies Multivitamin Pk 120^ \$15 ea SAVE \$15 \$12.50 per 100 ea
- D Nature's Way Kids Smart Vita Gummies Probiotic & Prebiotic Pk 50^ **\$10.50 ea SAVE \$10.50** \$21 per 100 ea
- E Nature's Way Kids Smart Vita Gummies Eye Health Pk 50^ \$12.99 ea SAVE \$13 \$25.98 per 100 ea
- F Nature's Way Kids Smart Vita Gummies Multivitamin + Iron Pk 40<sup>A</sup>
  \$10.50 ea SAVE \$10.50 \$26.25 per 100 ea

~Always read the label and follow the directions for use. Weight management products should be used in conjunction with a healthy energy-controlled diet and physical activity. ^Always read the label and follow directions for use.





### health&beauty Summer



Shop online for contactless deliveries with groceries delivered to your doorstep, woolworths.com.au





#Excludes Refill and Replacement Brush Heads, Whitening Kits, 2 Pack Toothbrushes, Floss, Prices Dropped, Low Price, Rinse, online-only products and products marked in-store as clearance. \*Always read the label and follow directions for use.