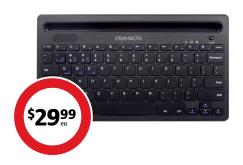

# Blaupunkt Multi-Device Wireless Keyboard

Advanced key caps, connect up to 3 devices, compatible with multiple platforms, powered by 2x AAA batteries (not included).