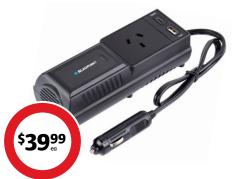

# Blaupunkt 200W DC to AC Power Inverter

12V Power source, USB-C and USB-A Ports, high/low voltage protection, overheat and overload protection.