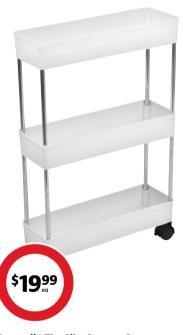

# Nestwell 3 Tier Slim Storage Cart

Stainless steel, 360° spinning caster wheels, 5kg capacity per tier, easy to assemble, W39.8 x H60 x D13cm.