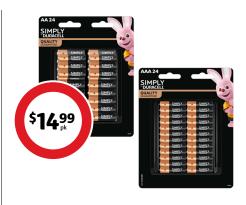

# **Duracell Simply 24 Pack**

Choose from AA or AAA. Trusted quality and reliability. No mercury, lead and cadmium.

**A. Device Stand** Perfect for devices ranging from 4"-7.9". Aluminium with rubber surface grips, anti-scratch rubber cushion, small pocket size, adjustable angle.