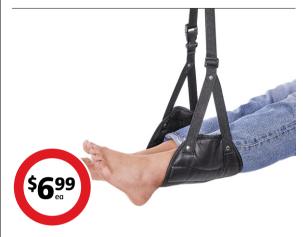

#### **5 Seasons Foot and Heel Hammock**

Adjustable straps, ergonomic, easy to carry, ideal for travelling or the office. Simply hook to tray table.