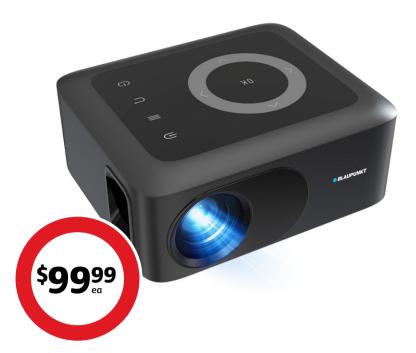

### **Blaupunkt Projector**

1280 x 720 native resolution, supports up to 1080p Full HD resolution, adjustable viewing size up to 120″, 80 ANSI lumens, built-in speakers, HDMI input, USB media playback, headphone jack/AV input.