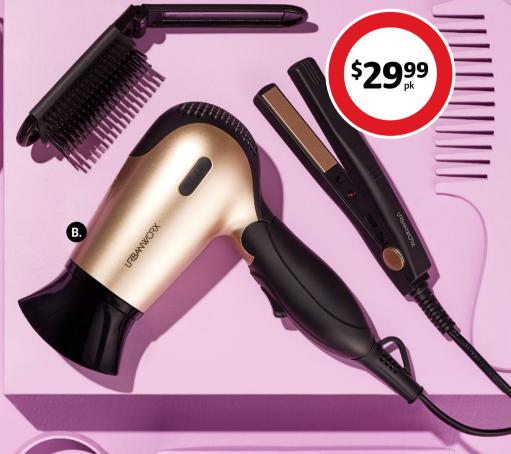

# B. Urbanworx Travel Hair Dryer and Straightener Set

2 speed and 2 heat settings hairdryer. Hang-up-hook, foldable handle and concentrator included. Ceramic coated hair straightener plates, consistent 150°-180° temperature range. Slim, foldable and compact brush with mirror.