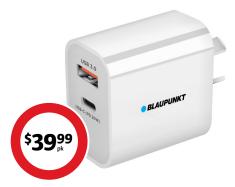

# ${\bf Blaupunkt\,Travel\,Phone\,Charger\,Pack}$

Includes 1.2m USB-A to lightning cable, 1.2m USB-C to lightning cable, 1.2m USB-C to USB-C cable, dual wall power adaptor and convenient travel case.