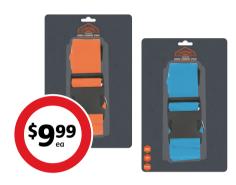

# 5 Seasons 2-way Luggage Strap

Suitable for 50-71cm suitcases. Available in orange or blue.