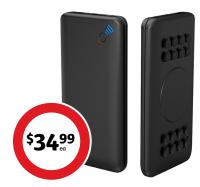

# 10000mAh Wireless Portable Powerbank

Perfect size to carry on the go. 10W fast Qi wireless charging. Suction caps to grip to your smart device.