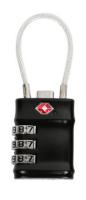

# 5 Seasons TSA Combination Lock 2 Pack

Ultra durable, keeps luggage secure and safe, fits any style and any bag.