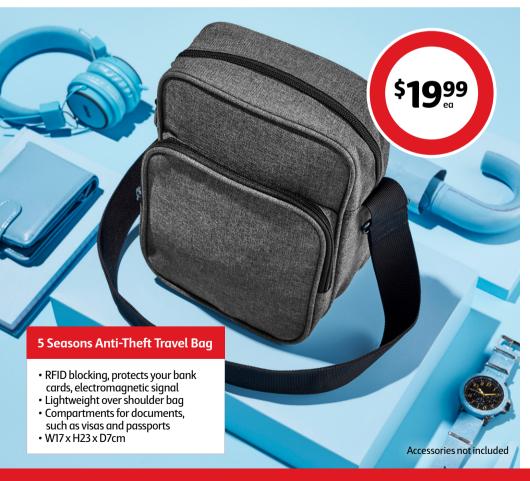

# **5 Seasons Travel Toiletry Bag**

Large capacity, hook for easy hanging. Compartments for cosmetics, makeup brushes and jewellery. One clear pouch with mesh and one fabric pouch with zipper.