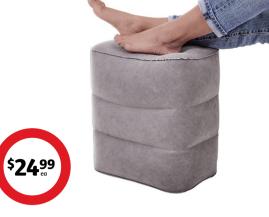

# 5 Seasons Inflatable Travel Foot Rest Pillow

Inflates and deflates in seconds, carry bag doubles as pump, W38  $\times$  H45  $\times$  D30cm.