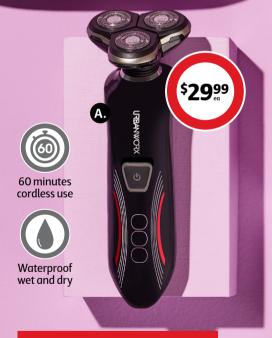

# A. Urbanworx Mens Shaver

 Includes 3D floating blades, facial cleaning brush, nose hair trimmer, beard trimmer and USB charge cable