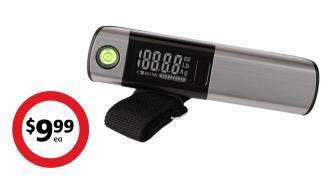

# Urbanworx Digital Luggage Scale

50kg maximum weighing capacity, built-in 1M tape measure, overweight alarm includes level to ensure accurate reading.