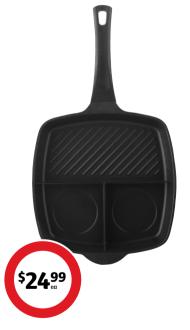

### Germanica Frying Pan

Induction bottom, black bakelite handle, die cast aluminium, pfluon 2-layer, non-stick coating, lightweight.