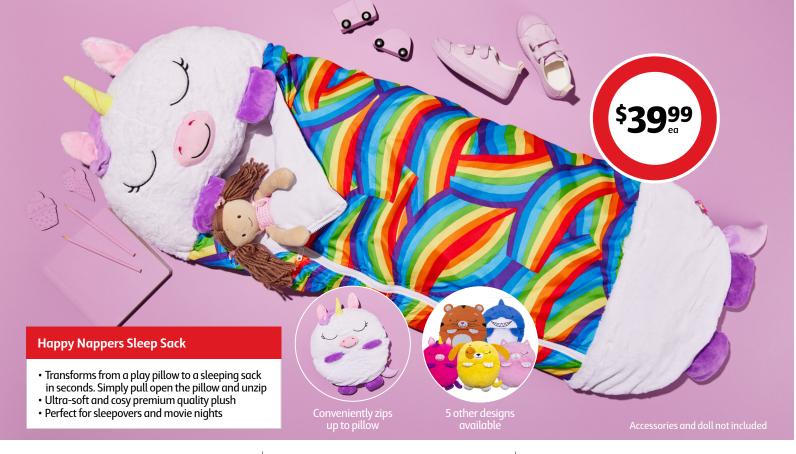

### 5 Seasons Travel Organisers 6 Pack

Perfect for organising your luggage for trips, space saving. 6x different size bags, zip closure with mesh top.

# **5 Seasons Travel Toiletry Bag**

Large capacity, hook for easy hanging. Compartments for cosmetics, makeup brushes and jewellery. One clear pouch with mesh and one fabric pouch with zipper.

#### **Travel First Aid Kit**

Comprehensive 92 piece set. Includes a handy CPR and First Aid guide. Ideal for at home, on the road, or out on an adventure.

#### 5 Seasons Mini Silicone Bottles 3 Pack

 $60\,ml$  leak proof bottles, different colours to identify contents. Includes clear pouch with zip closure.

# 5 Seasons TSA Combination Lock 2 Pack

Ultra durable, keeps luggage secure and safe, fits any style and any bag.

# Urbanworx Digital Luggage Scale

50kg maximum weighing capacity, built-in 1M tape measure, overweight alarm includes level to ensure accurate reading.

# 5 Seasons 2-way Luggage Strap

Suitable for 50-71cm suitcases. Available in orange or blue.

### 5 Seasons Suitcase Strap Set

Identify your luggage easier. 2 pack, strong adjustable strap, fits most suitcases.

### **5 Seasons Luggage Cover**

Fits top and right handle suitcases. Durable polyester with elastic to stretch over case. Available in medium 22"-25" or large 26"-29".

**5 Seasons Compact Travel Umbrella** Lightweight, available in black and leopard.