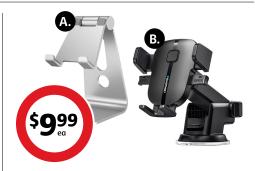

# **Duracell Simply 24 Pack**

Choose from AA or AAA. Trusted quality and reliability. No mercury, lead and cadmium.

**A. Device Stand** Perfect for devices ranging from 4"-7.9". Aluminium with rubber surface grips, anti-scratch rubber cushion, small pocket size, adjustable angle.

**B. Smartphone Car Holder** Perfect for devices from 4.7"-6.5", vent clip included. 360° rotation, adjustable for landscape and portrait mode.