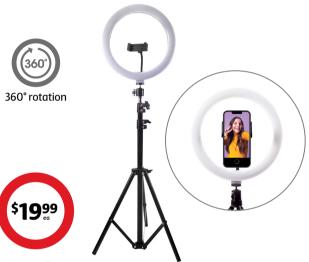

# **Thunda Gaming Bean Bag**

- Designed for gaming
- Ergonomic memory foam Includes pockets and hooks for accessories

Thunda 10" LED Selfie Ring

3x lighting modes, 10x brightness levels. Includes extendable tripod. USB powered.