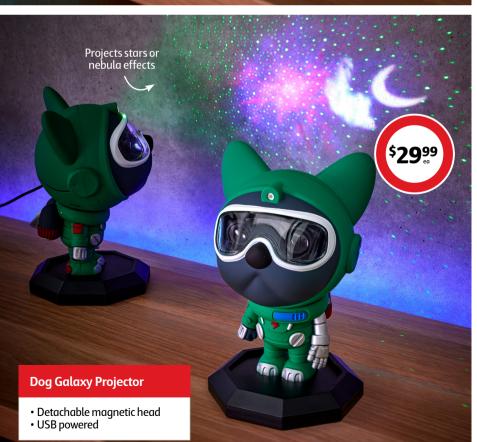

coles

# Game On, Gamer!



# Thunda Gaming Bundle

Includes 7.1CH, RGB USB headphones, RGB wired gaming keyboard with 104 keys and 10 hot keys, wireless or wired RGB gaming mouse and gaming mouse pad.



# **Thunda Gaming Bean Bag**

- Designed for gaming
- Ergonomic memory foam Includes pockets and hooks for accessories

Thunda 10" LED Selfie Ring

3x lighting modes, 10x brightness levels. Includes extendable tripod. USB powered.



essories not included

\$**69**99

\*





# **Blaupunkt Fixed TV Wall Bracket**

Suitable for LCD or plasma TV's 30"-80". Steel, universal mounting pattern, max W400 x H600mm VESA, 20mm TV to wall. Max 50kg load capacity.



# **Blaupunkt Powerboard with USB**

Single power switch with 8x outlets and 4x USB charging ports. Overload and surge protection.



**Q**99

**Blaupunkt Universal Remote** 63 keys, Netflix and YouTube functions. Customised codes and learning function. 10m+ working range.



**Nestwell Cable Management Box** Keep cables neat and tidy. 2x cable slots. W11.5 x H12.1 x L23.5cm.



• 280 x 720 native resolution Supports up to

coles

**Best**Buv

• 3.5mm audio jack

**Thomson Scenium Mini HD Projector** 

- Built-in speaker • Supports video, audio and photo 1080P via HDMI
- Projects up to 4.59m Includes remote

Accessories not included

\$**99**99



- Wireless charging
- 3x brightness levels
- 4x night modes
- Alarm clock with snooze
- Suitable for Android devices

Phone & accessories not included

\$**49**99



# Blaupunkt Wireless Power Bank

100000mAh, wireless charging. Magnetic surface. Built-in lightning and USB-C