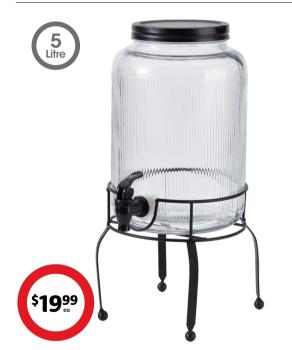

Matthew Daniels Drink Dispenser 5L Soda lime glass container with lid. Tap dispenser, and black metal stand.