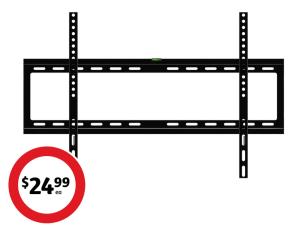

# **Blaupunkt Fixed TV Wall Bracket**

Suitable for LCD or plasma TV's 30"-80". Steel, universal mounting pattern, max W400 x H600mm VESA, 20mm TV to wall. Max 50kg load capacity.