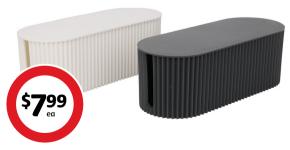

**Nestwell Cable Management Box** Keep cables neat and tidy. 2x cable slots. W11.5 x H12.1 x L23.5cm.

• 280 x 720 native resolution Supports up to

coles

**Best**Buv

• 3.5mm audio jack

**Thomson Scenium Mini HD Projector** 