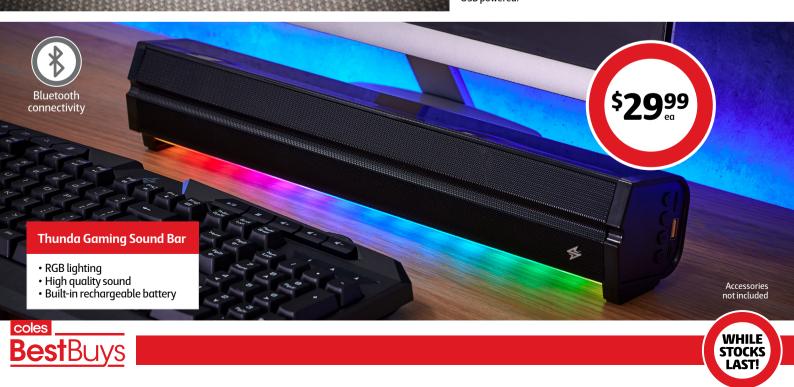

# Thunda Gaming Bundle

Includes 7.1CH, RGB USB headphones, RGB wired gaming keyboard with 104 keys and 10 hot keys, wireless or wired RGB gaming mouse and gaming mouse pad.