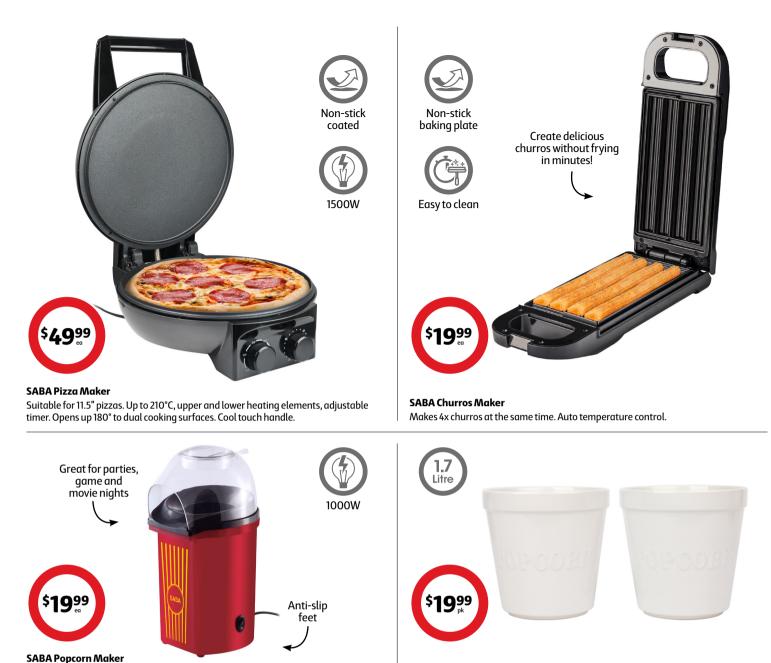

Makes up to 60g of kernels in 2.5 minutes. Uses hot air circulation for oil free cooking. Double thermostat and fuse protection.

Buy

B

**Culinex Popcorn Serving Bowls 2 Pack** 1.7L, ceramic twin pack, embossed design.