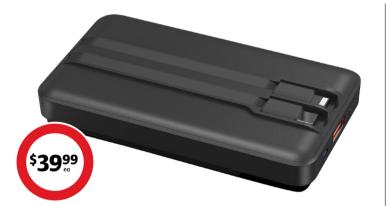

# Blaupunkt Wireless Power Bank

100000mAh, wireless charging. Magnetic surface. Built-in lightning and USB-C cable with built in LCD Screen.