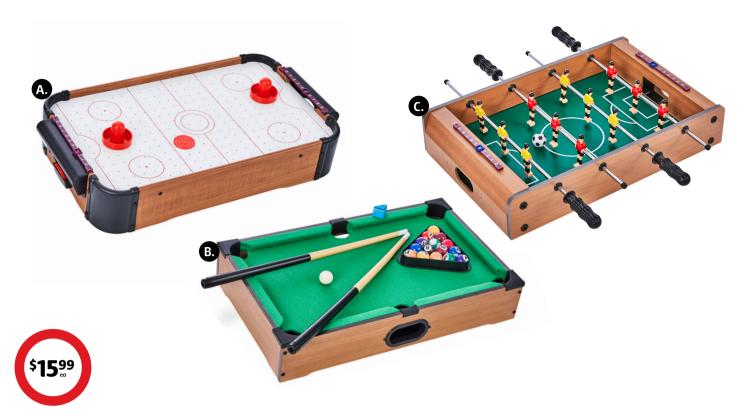

STOCKS

A. Mini Tabletop Air Hockey Game Compact design, easy to carry. Includes 1x field, 2x pushers and 4x pucks. B. Mini Tabletop Pool Compact design, easy to carry. Includes 1x rack, 1x pool stick chalk, 2x pool cues and 16x pool balls. C. Mini Tabletop Football Compact design, easy to carry, 1x playing field and 2x mini soccer balls.