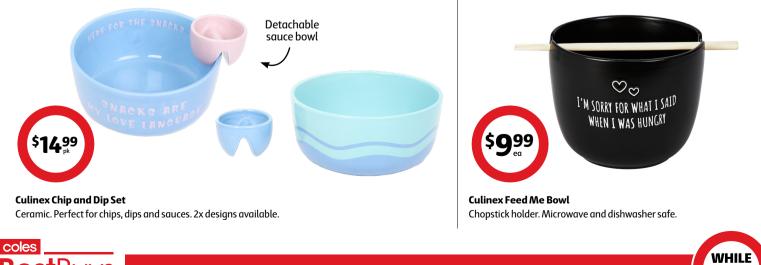

Makes up to 60g of kernels in 2.5 minutes. Uses hot air circulation for oil free cooking. Double thermostat and fuse protection.

Buy

B

**Culinex Popcorn Serving Bowls 2 Pack** 1.7L, ceramic twin pack, embossed design.