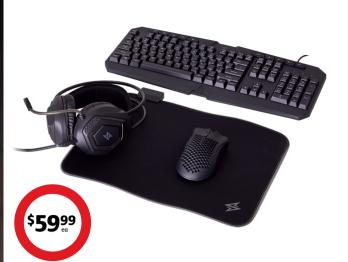

# Thunda Gaming Bundle

Includes 7.1CH, RGB USB headphones, RGB wired gaming keyboard with 104 keys and 10 hot keys, wireless or wired RGB gaming mouse and gaming mouse pad.