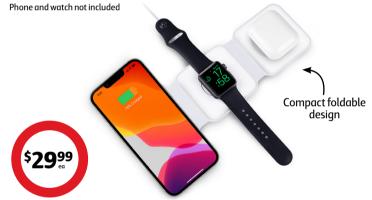

# VERVE 3-in-1 Foldable Charging Station

Includes standard, magsafe compatible charging pad and smart watch charging station. Adjustable angle.