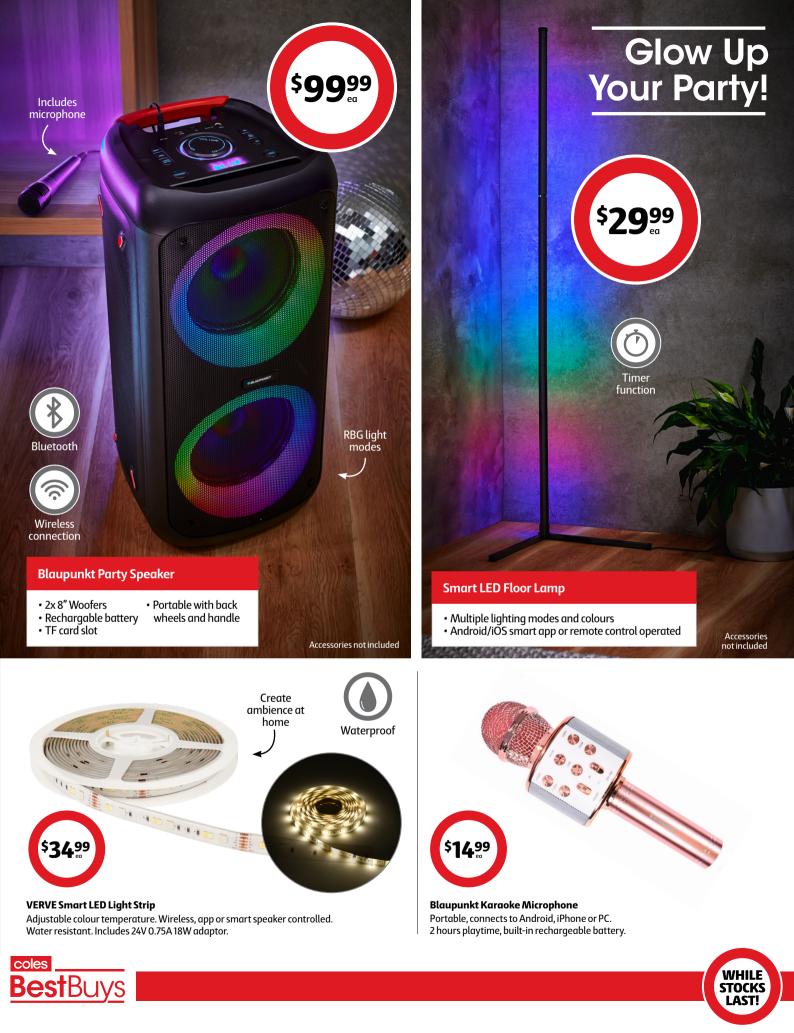

# Thunda Gaming Bundle

Includes 7.1CH, RGB USB headphones, RGB wired gaming keyboard with 104 keys and 10 hot keys, wireless or wired RGB gaming mouse and gaming mouse pad.

# **Thunda Gaming Bean Bag**

- Designed for gaming
- Ergonomic memory foam Includes pockets and hooks for accessories

Thunda 10" LED Selfie Ring

3x lighting modes, 10x brightness levels. Includes extendable tripod. USB powered.