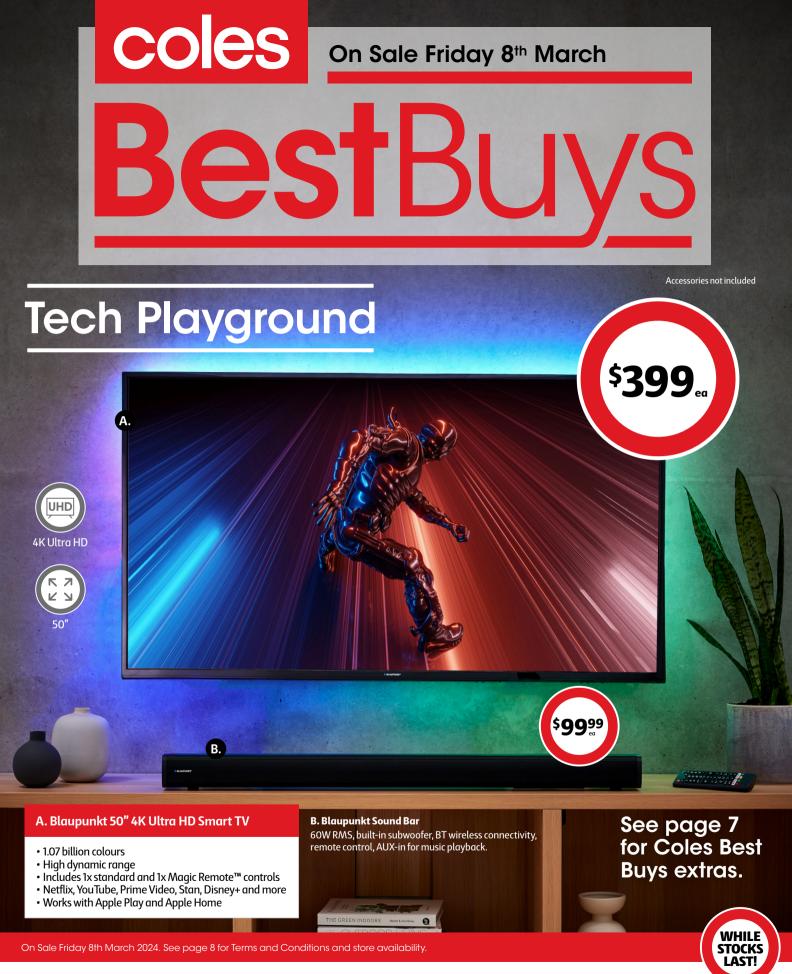

coles

# Game On, Gamer!

# Thunda Gaming Bundle

Includes 7.1CH, RGB USB headphones, RGB wired gaming keyboard with 104 keys and 10 hot keys, wireless or wired RGB gaming mouse and gaming mouse pad.

# **Thunda Gaming Bean Bag**

- Designed for gaming
- Ergonomic memory foam Includes pockets and hooks for accessories

Thunda 10" LED Selfie Ring

3x lighting modes, 10x brightness levels. Includes extendable tripod. USB powered.

essories not included

\$**69**99

\*

# **Blaupunkt Fixed TV Wall Bracket**

Suitable for LCD or plasma TV's 30"-80". Steel, universal mounting pattern, max W400 x H600mm VESA, 20mm TV to wall. Max 50kg load capacity.

# **Blaupunkt Powerboard with USB**

Single power switch with 8x outlets and 4x USB charging ports. Overload and surge protection.

**Q**99

**Blaupunkt Universal Remote** 63 keys, Netflix and YouTube functions. Customised codes and learning function. 10m+ working range.

**Nestwell Cable Management Box** Keep cables neat and tidy. 2x cable slots. W11.5 x H12.1 x L23.5cm.

• 280 x 720 native resolution Supports up to

coles

**Best**Buv

• 3.5mm audio jack

**Thomson Scenium Mini HD Projector** 

- Built-in speaker • Supports video, audio and photo 1080P via HDMI
- Projects up to 4.59m Includes remote

Accessories not included

\$**99**99

- Wireless charging
- 3x brightness levels
- 4x night modes
- Alarm clock with snooze
- Suitable for Android devices

Phone & accessories not included

\$**49**99

# Blaupunkt Wireless Power Bank

100000mAh, wireless charging. Magnetic surface. Built-in lightning and USB-C cable with built in LCD Screen.

# VERVE 3-in-1 Foldable Charging Station

Includes standard, magsafe compatible charging pad and smart watch charging station. Adjustable angle.

# Blaupunkt 3-in-1 Foldable Charging Station

A. 38W 2 Port Car Charger 1x USB-C and 1x USB-A. B. Smartphone Car Holder Holds 4.7" to 6.5" smartphones. C. Dual Wall Adaptor 1x USB-C and 1x USB. D. 1.8m USB-C to USB-C Cable E. 1.8m USB-A to USB-C Cable F. 1.8m USB-C to Lightning Cable G. 1.8m USB-A to Lightning Cable

Makes up to 60g of kernels in 2.5 minutes. Uses hot air circulation for oil free cooking. Double thermostat and fuse protection.

Buy

B

**Culinex Popcorn Serving Bowls 2 Pack** 1.7L, ceramic twin pack, embossed design.

STOCKS

A. Mini Tabletop Air Hockey Game Compact design, easy to carry. Includes 1x field, 2x pushers and 4x pucks. B. Mini Tabletop Pool Compact design, easy to carry. Includes 1x rack, 1x pool stick chalk, 2x pool cues and 16x pool balls. C. Mini Tabletop Football Compact design, easy to carry, 1x playing field and 2x mini soccer balls.

Matthew Daniels Drink Dispenser 5L Soda lime glass container with lid. Tap dispenser, and black metal stand.

# Flip Pillow

Perfect for reading or smart devices. Soft, sturdy and lightweight, 3x colours available.

# BestBuys ONLINE

# Want even more Coles Best Buys?

Shop 1000s more products, exclusively available online with free delivery!

Shop now

WHILE STOCKS LAST!

Next Coles Best Buys catalogue: Friday 15<sup>th</sup> March.

## Terms and Conditions

Catalogue on sale Friday 8th March 2024 and only while stocks last. If stock is available beyond the advertised date the promotional prices will be offered until stock runs out. Promotional products are available at selected stores only and limited quantities apply. For a full list of participating stores please see below. Some product varieties, colours or styles may not be available at all of these stores and are only available while stocks last. Offers not available at Coles Express or through Coles Online. We reserve the right to limit sale quantities. No rainchecks apply.

### Participating stores