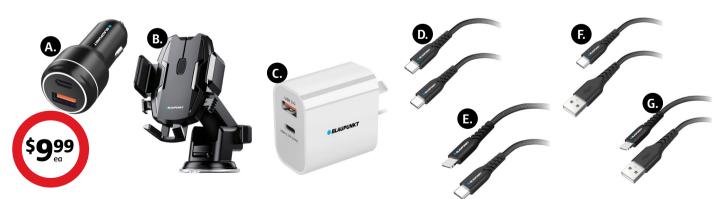

# Blaupunkt 3-in-1 Foldable Charging Station

A. 38W 2 Port Car Charger 1x USB-C and 1x USB-A. B. Smartphone Car Holder Holds 4.7" to 6.5" smartphones. C. Dual Wall Adaptor 1x USB-C and 1x USB. D. 1.8m USB-C to USB-C Cable E. 1.8m USB-A to USB-C Cable F. 1.8m USB-C to Lightning Cable G. 1.8m USB-A to Lightning Cable