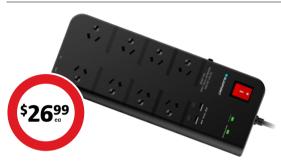

# **Blaupunkt Powerboard with USB**

Single power switch with 8x outlets and 4x USB charging ports. Overload and surge protection.

**Q**99

**Blaupunkt Universal Remote** 63 keys, Netflix and YouTube functions. Customised codes and learning function. 10m+ working range.