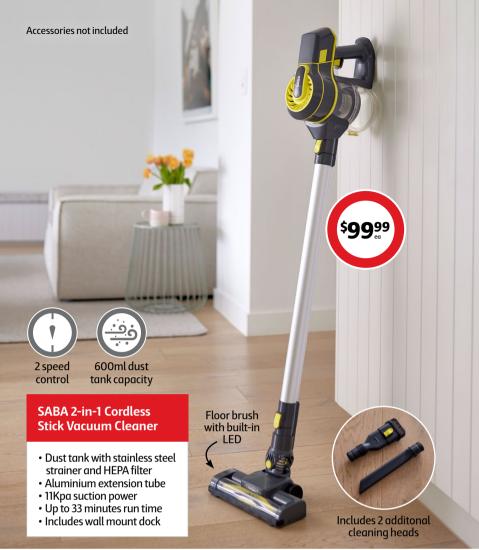

## SABA Cordless Electric Spin Mop

Dual spinning mop head, handle with spraying button and power switch. Removable, reusable mop pad for easy cleaning. 94-124cm adjustable height.



#### SABA Cordless Brush Cleaner

Powerful rotating head, up to 30 minutes operation time. Includes 3x interchangeable scrubbing heads and extension handle bar.



# Nestwell Touchless Foaming Soap Dispenser

Automatic induction bubble, sensor design. 4x adjustable foaming levels, USB-C charging.



## **Nestwell Dust and Sweep Set**

Includes dustpan and brush, feather duster and broom with non-scratch thermoplastic rubber bristles to protect your floor. Extendable broom up to 120cm.



# ${\bf Nestwell\,Broom\,and\,Mop\,Holder}$

Ideal for hanging in cupboards, garages and storage rooms. Holds up to 3 b