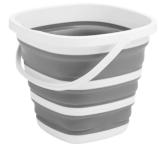

# Collapse-A Bucket Square 10L

Collapses for storage, great for space saving, travel or camping use. Sturdy handle and reinforced base.

Washable and reusable. Labelled for organisation, choose from kitchen or bathroom pack. Includes 1x sponge scrubber, 1x small cloth and 2x large cloths.