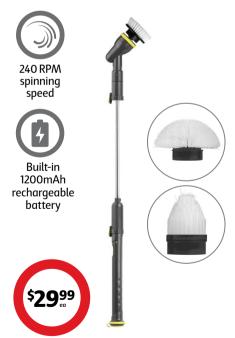

#### SABA Cordless Brush Cleaner

Powerful rotating head, up to 30 minutes operation time. Includes 3x interchangeable scrubbing heads and extension handle bar.