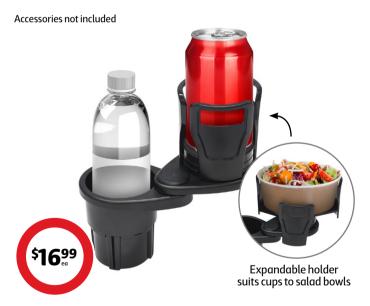

## Verve Universal Cup Holder

Holds two drinks, fits most cups and water bottles with expandable upper holder.  $360^\circ$  rotating base.