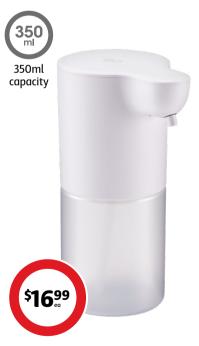

# Nestwell Touchless Foaming Soap Dispenser

Automatic induction bubble, sensor design. 4x adjustable foaming levels, USB-C charging.