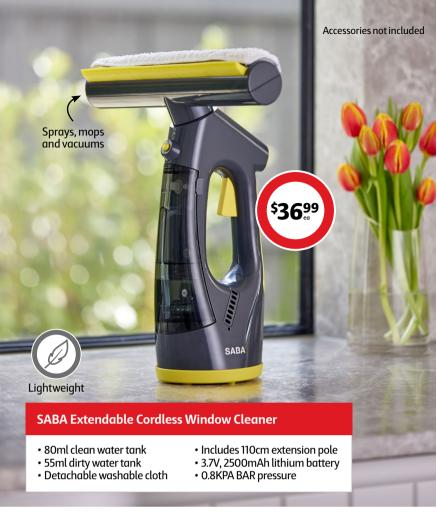

## **Nestwell Spray Window Cleaner and Wiper**

Compact 3-in-1 design. 240ml bottle capacity, microfibre pad, rubber blade.

- 8-10 minutes continuous steam
- 25-28g steam flow, 3.5 BAR pressure
- 900-1050W power
- $\bullet$  Child lock and double safety cap
- 3m power cord
- Includes 9 piece accessory kit