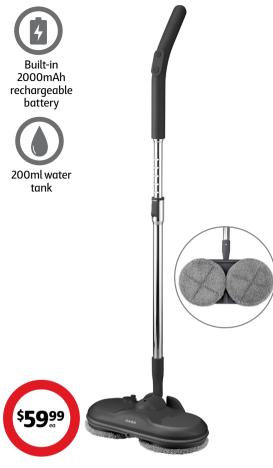

## SABA Cordless Electric Spin Mop

Dual spinning mop head, handle with spraying button and power switch. Removable, reusable mop pad for easy cleaning. 94-124cm adjustable height.