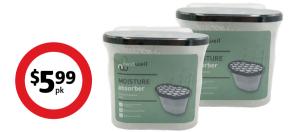

#### Nestwell Moisture Absorber 360g 2 Pack

Removes excess moisture from the air. Helps prevent mould and mildew and eliminate musty odours. Available in charcoal or lavender fragrances.