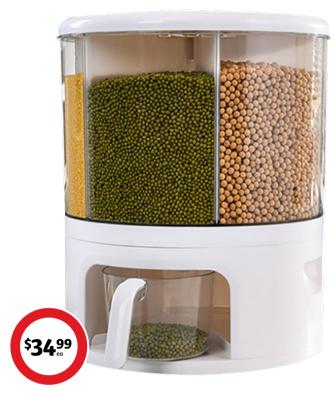

## **Culinex Dry Food Rotating Dispenser**

12L capacity, 6x compartments, 360° rotation. Includes 500ml measuring cup, D31cm.