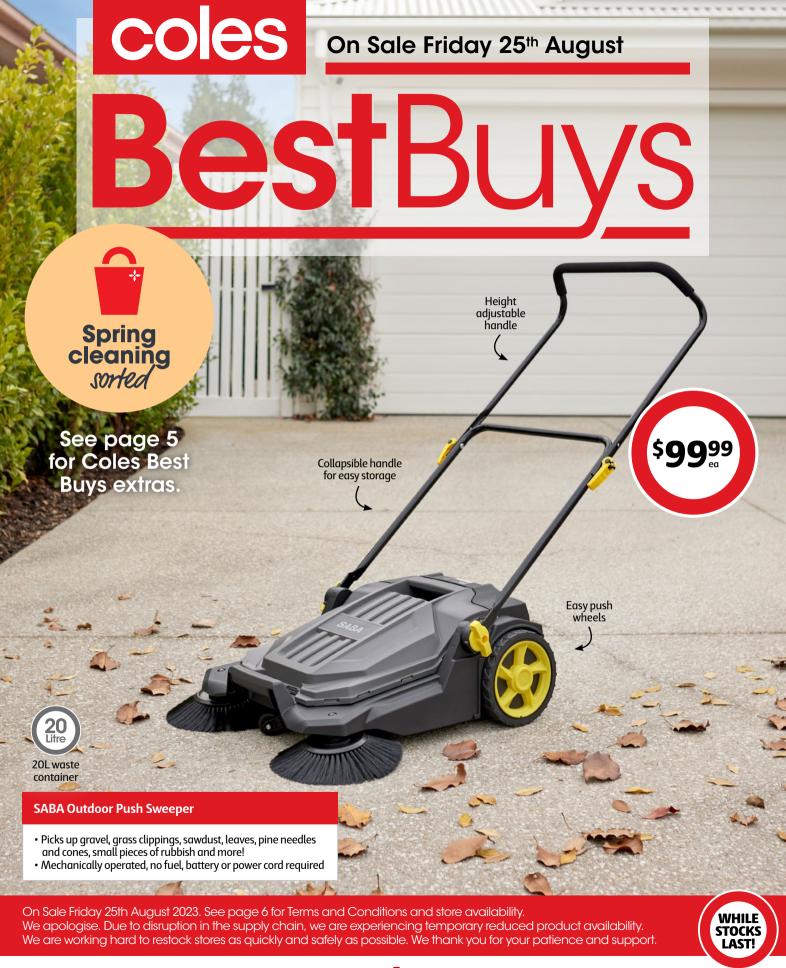

## SABA Cordless Electric Spin Mop

Dual spinning mop head, handle with spraying button and power switch. Removable, reusable mop pad for easy cleaning. 94-124cm adjustable height.



#### SABA Cordless Brush Cleaner

Powerful rotating head, up to 30 minutes operation time. Includes 3x interchangeable scrubbing heads and extension handle bar.



# Nestwell Touchless Foaming Soap Dispenser

Automatic induction bubble, sensor design. 4x adjustable foaming levels, USB-C charging.



## **Nestwell Dust and Sweep Set**

Includes dustpan and brush, feather duster and broom with non-scratch thermoplastic rubber bristles to protect your floor. Extendable broom up to 120cm.



# ${\bf Nestwell\,Broom\,and\,Mop\,Holder}$

Ideal for hanging in cupboards, garages and storage rooms. Holds up to