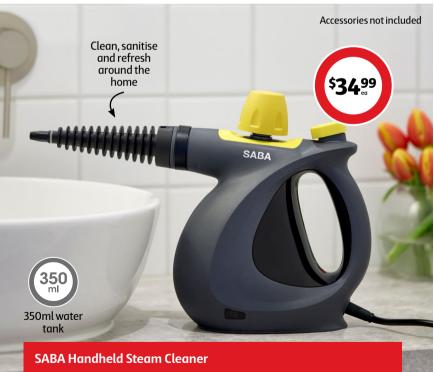

## **Nestwell Spray Window Cleaner and Wiper**

Compact 3-in-1 design. 240ml bottle capacity, microfibre pad, rubber blade.

- 8-10 minutes continuous steam
- 25-28g steam flow, 3.5 BAR pressure
- 900-1050W power
- $\bullet$  Child lock and double safety cap
- 3m power cord
- Includes 9 piece accessory kit