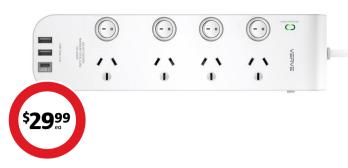

#### **Verve Power Outlet With USB Ports**

 $4x\,power\,outlets$  with individual on and off switches,  $2x\,USB-A\,and\,1x\,USB-C\,ports$  and  $1m\,cord.\,Surge\,protector\,indicator\,and\,fireproof\,housing.$ 