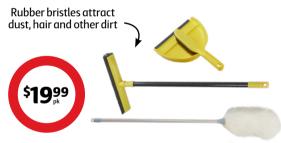

## **Nestwell Dust and Sweep Set**

Includes dustpan and brush, feather duster and broom with non-scratch thermoplastic rubber bristles to protect your floor. Extendable broom up to 120cm.