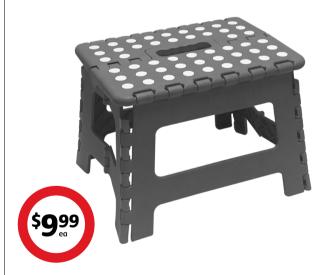

# ${\bf Nestwell\,Small\,Folding\,Step\,Stool}$

Lightweight, folds for easy storage, slip-resistant surface and feet. H32cm.