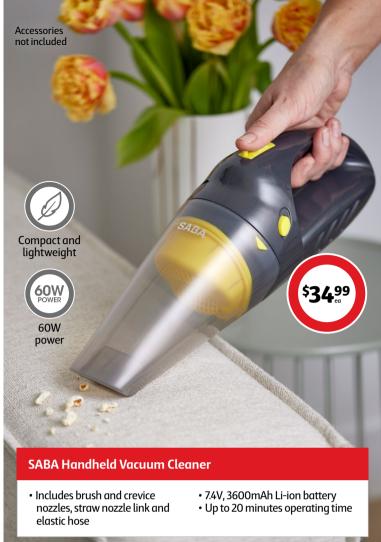

with spraying button and power switch. Removable, reusable mop pad for easy cleaning. 94-124cm adjustable height.



#### SABA Cordless Brush Cleaner

Powerful rotating head, up to 30 minutes operation time. Includes 3x interchangeable scrubbing heads and extension handle bar.



# Nestwell Touchless Foaming Soap Dispenser

Automatic induction bubble, sensor design. 4x adjustable foaming levels, USB-C charging.



## **Nestwell Dust and Sweep Set**

Includes dustpan and brush, feather duster and broom with non-scratch thermoplastic rubber bristles to protect your floor. Extendable broom up to 120cm.



# ${\bf Nestwell\,Broom\,and\,Mop\,Holder}$

Ideal for hanging in cupboards, garages and storage rooms. Holds up to 3 brooms and includes 4x foldable hanging hooks and mounting screws.









## Collapse-A Hip Hug Laundry Basket 35L

Collapses for storage, contoured hip hugging design, moulded carry handles and ventilation holes.



#### Nestwell Moisture Absorber 360g 2 Pack

Removes excess moisture from the air. Helps prevent mould and mildew and eliminate musty odours. Available in charcoal or lavender fragrances.





# Collapse-A Bucket Square 10L

Collapses for storage, great for space saving, travel or camping use. Sturdy handle and reinforced base.





Washable and reusable. Labelled for organisation, choose from kitchen or bathroom pack. Includes 1x sponge scrubber, 1x small cloth and 2x large cloths.







## **Nestwell Window Cleaning Kit**

Includes blind duster, 2-in-1 windowsill sweeper, window or slide door track cleaning brush, 2 piece handheld groove gap