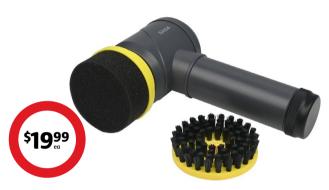

#### SABA Electric Sneaker Cleaner

Use on boots, leather bags and belts. Sponge brush for delicate materials like suede, hard brush for cleaning rubber soles.