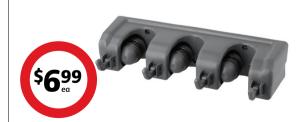

# ${\bf Nestwell\,Broom\,and\,Mop\,Holder}$

Ideal for hanging in cupboards, garages and storage rooms. Holds up to 3 brooms and includes 4x foldable hanging hooks and mounting screws.