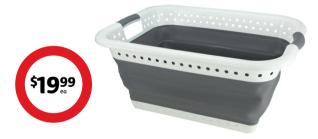

## Collapse-A Hip Hug Laundry Basket 35L

Collapses for storage, contoured hip hugging design, moulded carry handles and ventilation holes.