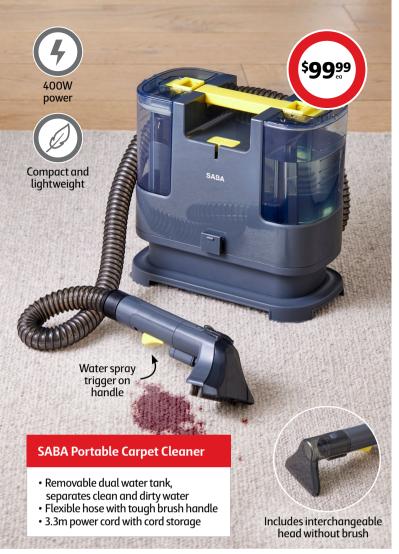

## **Nestwell Spray Window Cleaner and Wiper**

Compact 3-in-1 design. 240ml bottle capacity, microfibre pad, rubber blade.

- 8-10 minutes continuous steam
- 25-28g steam flow, 3.5 BAR pressure
- 900-1050W power
- $\bullet$  Child lock and double safety cap
- 3m power cord
- Includes 9 piece accessory kit