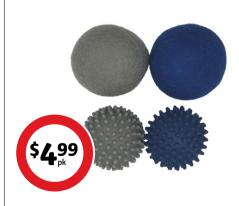

#### Nestwell Dryer Balls 4 Pack

Decreases drying time, reduces wrinkles, static and softens fabrics. Includes 2x wool, 2x spiky.