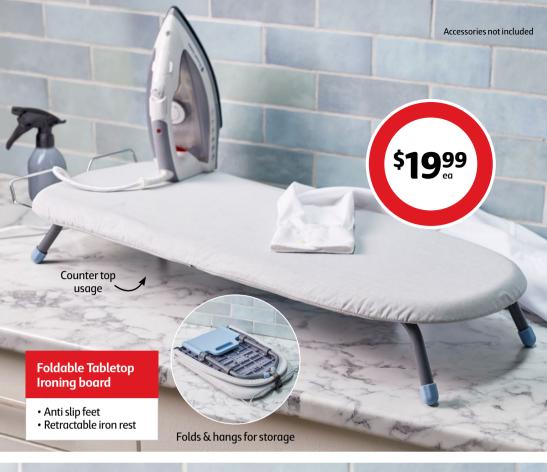

#### **Over Door Clothes Airer**

6x rails, adjustable and retractable design. Iron rest. W34 x H17 x L51.5cm.