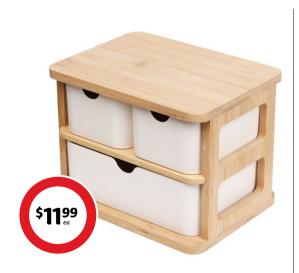

ry handles. W40 x H32 x L50cm.



#### ${\bf Nestwell\,Shoe\,Organiser\,5\,Pack}$

 $Space\ saving, keep\ shoes\ tidy\ and\ organised.$ 



#### ${\bf Nestwell\,Shelf\,Hanging\,Organsier}$

Perfect for hanging folded items. 3x open compartments. Collapses for easy storage.



#### Wardrobe Storage Hanging Bag

Lightweight and breathable. 2x compartments. In-built coat hanger, folds flat for storage.







#### Germanica Storage Containers 10 Pack

Airtight, includes 4x 500ml, 2x 800ml, 2x 1200ml and 2x 1900ml.



#### **Nestwell Drawer Organiser Set**

7x drawers, ideal for storing small essentials in your kitchen, bathroom or bedroom drawers.



#### **Organisation Basket Set**

10x pieces, small to large size, square round and rectangular shaped. Weave texture and sturdy support base.



#### Nestwell Bamboo Storage Unit

3x trays with handles. W20 x H15 x L15cm.



#### Nestwell 2 Tier Turntable and Organiser

Versatile storage solution for makeup and bathroom accessories. 360° rotation. H30 x D25cm.



#### Nestwell 2 Part Organiser

U-shaped opening. Ideal for storing cotton swabs, cotton pads, hair clips, hair bands or jewellery. D10cm.





USB

rechargeable





#### **Havana Kids Storage Box**

 $15L\,Portable\,toy\,storage\,container\,with\,creative\,building\,block\,lid.\,W38\,x\,H60\,x\,D57cm.$ 



#### SABA Thermal Bluetooth Label Printer

Ink free label printer, customise your own labels via app with a choice of font types, sizes and imagery. Up to 4x hours of printing. Includes 1x roll of 200 water resistant and tearproof labels.



#### **SABA Car Seat Orga