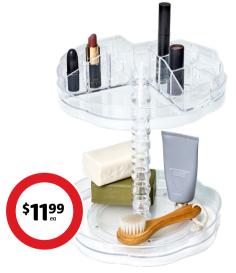

#### Nestwell 2 Tier Turntable and Organiser

Versatile storage solution for makeup and bathroom accessories. 360° rotation. H30 x D25cm.