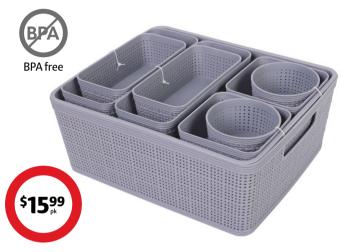

#### **Organisation Basket Set**

10x pieces, small to large size, square round and rectangular shaped. Weave texture and sturdy support base.