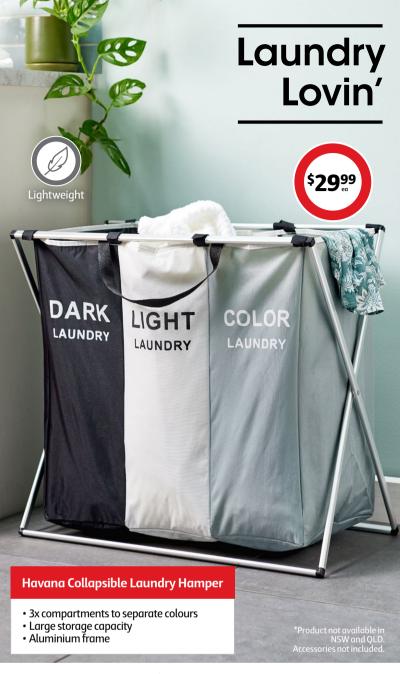

#### Collapsible Laundry Basket

Collapses for storage. Durable, ventilation holes and grip handles. W62 x H27 x D45.3cm.