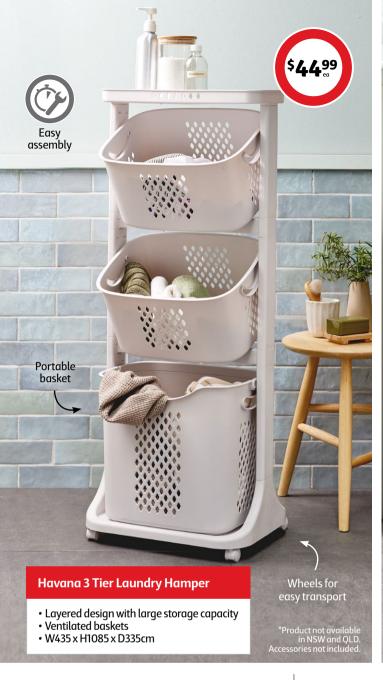

#### **Havana Kids Storage Box**

 $15L\,Portable\,toy\,storage\,container\,with\,creative\,building\,block\,lid.\,W38\,x\,H60\,x\,D57cm.$ 