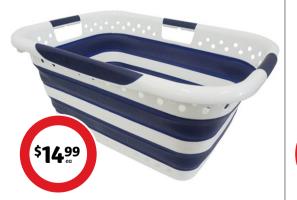

#### Collapsible Laundry Basket

Collapses for storage. Durable, ventilation holes and grip handles. W62 x H27 x D45.3cm.