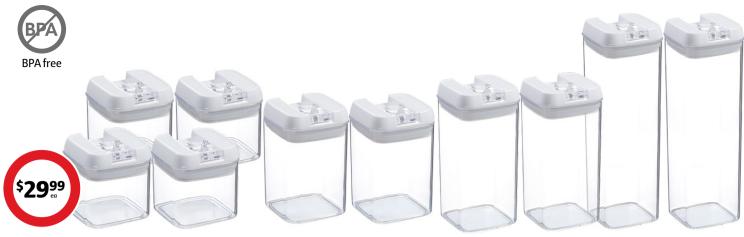

#### Germanica Storage Containers 10 Pack

Airtight, includes 4x 500ml, 2x 800ml, 2x 1200ml and 2x 1900ml.