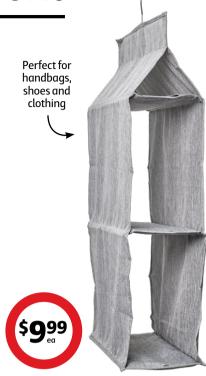

#### ${\bf Nestwell\,Shelf\,Hanging\,Organsier}$

Perfect for hanging folded items. 3x open compartments. Collapses for easy storage.