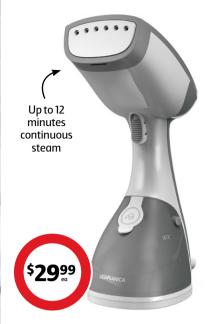

#### **Germanica Garment Steamer**

Up to 1630W power. 30 seconds quick heat-up, detachable water tank and steam lock function.

Suitable for all kinds of clothes. Easy to use, quick charging, great for travel.