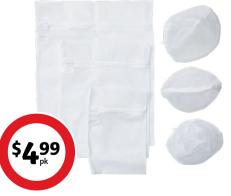

#### Neswell Mesh Laundry Bags 6 Pack

Double fine mesh wash bags, secure zip closure. Includes 1x small bag, 1x medium bag, 1x large bag, 1x mini bag and 2x bra bags.