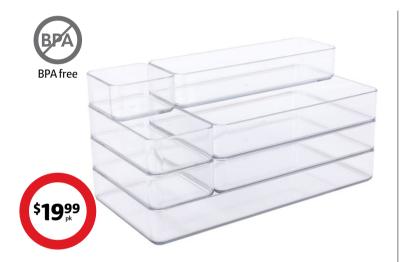

#### **Organisation Basket Set**

10x pieces, small to large size, square round and rectangular shaped. Weave texture and sturdy support base.