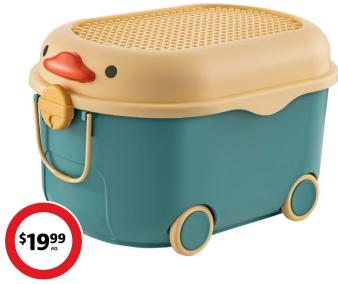

#### **Havana Kids Storage Box**

 $15L\,Portable\,toy\,storage\,container\,with\,creative\,building\,block\,lid.\,W38\,x\,H60\,x\,D57cm.$ 