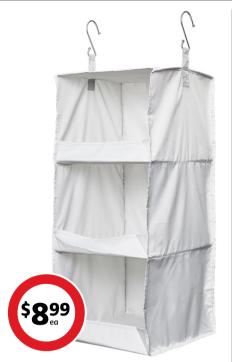

#### ${\bf Nestwell\,Shelf\,Hanging\,Organsier}$

Perfect for hanging folded items. 3x open compartments. Collapses for easy storage.