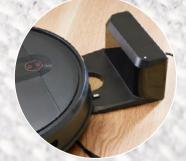

#### Robotika Vacuum Cleaner and Mop

- Vacuum and mopping functions
- · Advanced gyroscope cleaning with
- Nidec brushless motor
- Multi-stage filtration system with HEPA filter
- Left and right side brushes
- Navigation map
- 520ml separate water tank

Auto docking charging station

2x mop cloths

On Sale Friday 26th January 2024. See page 8 for Terms and Conditions and store availability. We apologise. We are currently experiencing some delivery delays due to congestion at our Australian ports. We're sorry if the product you're looking for isn't available at the moment, and we're working hard to get stock to our stores as quickly as possible. We thank you for your patience and support.\*