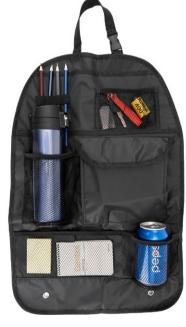

#### **SABA Car Seat Organiser**

Hangs and buckles over front car seats. 6x storage compartments and pen holder. Rolls up for storage.