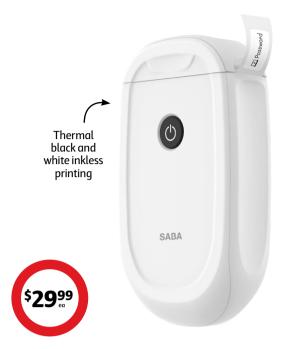

#### SABA Thermal Bluetooth Label Printer

Ink free label printer, customise your own labels via app with a choice of font types, sizes and imagery. Up to 4x hours of printing. Includes 1x roll of 200 water resistant and tearproof labels.