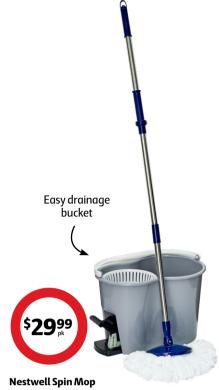

360° rotational mop. Durable, hands-free foot pedal on bucket for optimal mop wringing.