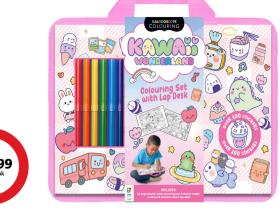

## Wonderland Colouring Set with Lap Desk

Padded lap desk. 32x page activity pad with over 60x illustrations to colour, 100x stickers and 6x coloured markers.