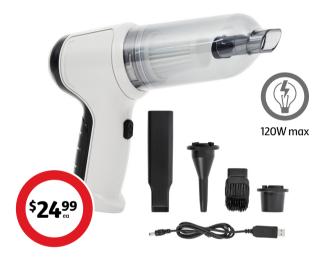

#### Car Vacuum Cleaner

Washable & reusable filter. Comfort grip handles for easy use. Cordless and rechargeable. 4x interchangeable connectors. 1x USB charge cable.