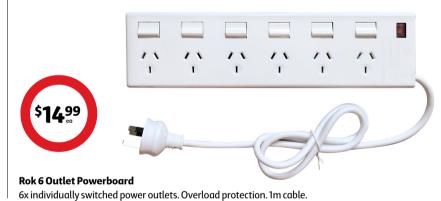

geable and solar powered. Motion sensored. W14.3 x H25 x D16.2cm.



## Nestwell LED Torch

 $270 Lm. \, 3x\, brightness, S.O.S.\, and\, strobe\, modes.\, Adjustable\, focus\, zoom\, in/out.\, Durable,\, lightweight,\, impact\, resistant.\, Includes\, wrist\, band.\,$ 



#### **Rok Domestic Extension Lead 15m**

15m, 3x 1.0mm<sup>2</sup> core cables. Fitted with 10 AMP plug.



## **Rok Heavy Duty Extension Lead 10m**

Perfect for use around the home or workshop. Flexible 1.0mm<sup>2</sup> copper core with heavy duty insulation. Fitted with 10 AMP plug.







## Verve Two Way Radio

2x portable mobile radios. Up to 3km range. Repeater, monitor and call functions.



## Nestwell Removable Hooks 12 Pack

Assortment of adhesive hooks. Easy to apply and remove. Up to 1.5kg  $\max$  load.





# Nestwell Tape Gun

Ergonomic design with contoured hand grip. Includes 2x tape rolls.



# Nestwell Cable Ties 500 Pack

Assorted colours, self-locking, nylon. 100 and 200mm.



# **Nestwell Caution or Packing Tape**

Perfect to identify fragile items or caution. Bold and easily visible lettering. L100m.











## Nestwell Retractable Clothes Line 12m

 $Light\ and\ compact, single\ line, wall\ mount\ design.$ 



 $Ideal \,to\,treat\,minor\,injuries.\,Includes\,bandages, dressings, gauze, gloves, pads, emergency\,blanket, CPR\,mask, saline, scissors, whistle\,and\,carry\,case.$ 









#### Saba Handheld Vacuum Cleaner

Perfect for small clean ups around the home and in the car. 20min max operating time. Includes 1x brush nozzle, 1x crevice nozzle, 1x elastic hose, 1x straw nozz