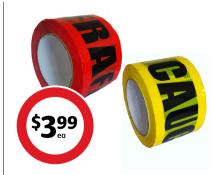

# **Nestwell Caution or Packing Tape**

Perfect to identify fragile items or caution. Bold and easily visible lettering. L100m.