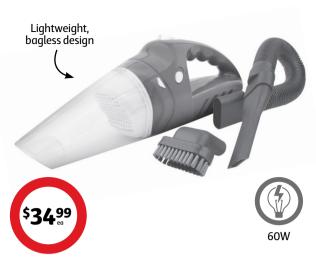

#### Saba Handheld Vacuum Cleaner

Perfect for small clean ups around the home and in the car. 20min max operating time. Includes 1x brush nozzle, 1x crevice nozzle, 1x elastic hose, 1x straw nozzle link.