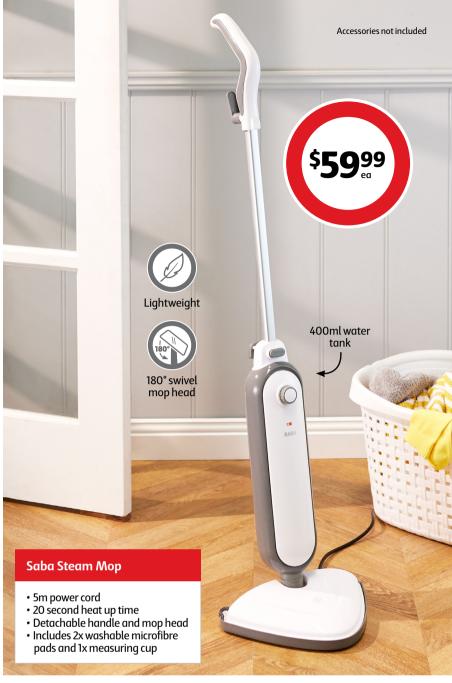

# **Nestwell Caution or Packing Tape**

Perfect to identify fragile items or caution. Bold and easily visible lettering. L100m.











## Nestwell Retractable Clothes Line 12m

 $Light\ and\ compact, single\ line, wall\ mount\ design.$ 



 $Ideal \,to\,treat\,minor\,injuries.\,Includes\,bandages, dressings, gauze, gloves, pads, emergency\,blanket, CPR\,mask, saline, scissors, whistle\,and\,carry\,case.$ 









#### Saba Handheld Vacuum Cleaner

Perfect for small clean ups around the home and in the car. 20min max operating time. Includes 1x brush nozzle, 1x crevice nozzle, 1x elastic hose, 1x straw nozzle link.



#### Car Vacuum Cleaner

Washable & reusable filter. Comfort grip handles for easy use. Cordless and rechargeable. 4x interchangeable connectors. 1x USB charge cable.





## **Queen All Purpose Wipes**

All-purpose reusable cleaning wipes, highly absorbent, 200 piece roll with perforated edge.



Nestwell Microfibre Cloths 12 pack Reusable and durable. W30 x L30cm.



## **Nestwell Scissor Set**

Includes 25cm, 21.5cm and 13.5cm scissors. Stainless steel blades with plastic handles and precision cutting tips.







#### **Verve Giant Checkers**

Durable, lightweight polyester checker mat with 24x giant checker pieces, storage bag, stacker rods and ground pegs. W180 x L160cm.



#### Verve Booksafe

 $\label{lem:metals} \mbox{Metal safe with key lock. Designed to look like a real book and blend seamlessly into your bookshelf.}$ 



## Wonderland Colouring Set with Lap Desk

Padded lap desk. 32x page activity pad with over 60x illustrations to colour, 10