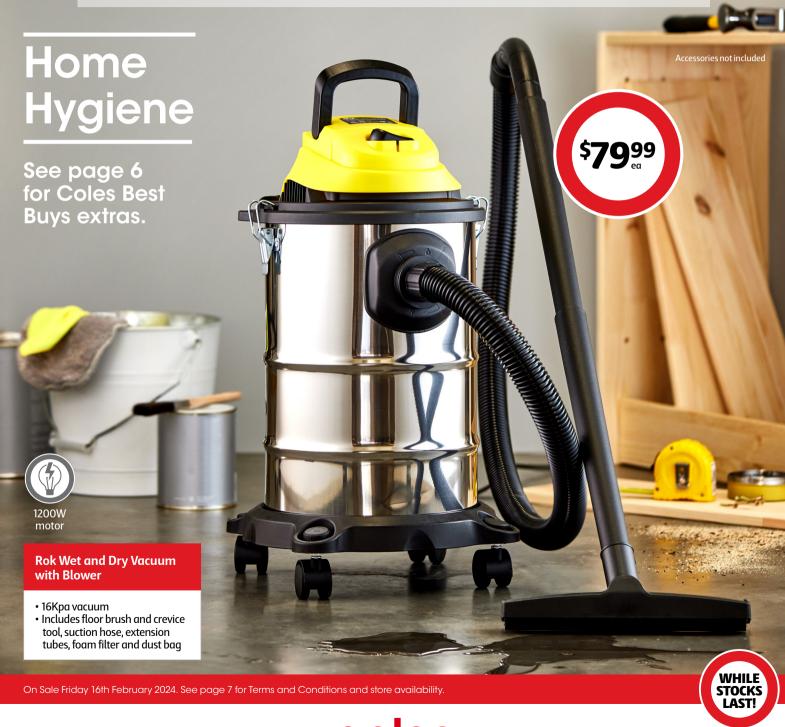

#### Saba Handheld Vacuum Cleaner

Perfect for small clean ups around the home and in the car. 20min max operating time. Includes 1x brush nozzle, 1x crevice nozzle, 1x elastic hose, 1x straw nozzle link.