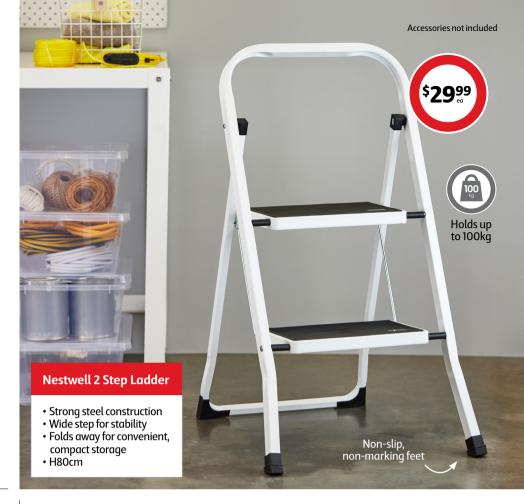

argeable and solar powered. Motion sensored. W14.3 x H25 x D16.2cm.



## Nestwell LED Torch

 $270 Lm. \, 3x\, brightness, S.O.S.\, and\, strobe\, modes.\, Adjustable\, focus\, zoom\, in/out.\, Durable,\, lightweight,\, impact\, resistant.\, Includes\, wrist\, band.\,$ 



#### **Rok Domestic Extension Lead 15m**

15m, 3x 1.0mm<sup>2</sup> core cables. Fitted with 10 AMP plug.



## **Rok Heavy Duty Extension Lead 10m**

Perfect for use around the home or workshop. Flexible 1.0mm<sup>2</sup> copper core with heavy duty insulation. Fitted with 10 AMP plug.







## Verve Two Way Radio

2x portable mobile radios. Up to 3km range. Repeater, monitor and call functions.



## Nestwell Removable Hooks 12 Pack

Assortment of adhesive hooks. Easy to apply and remove. Up to 1.5kg  $\max$  load.





# Nestwell Tape Gun

Ergonomic design with contoured hand grip. Includes 2x tape rolls.



# Nestwell Cable Ties 500 Pack

Assorted colours, self-locking, nylon. 100 and 200mm.



# **Nestwell Caution or Packing Tape**

Perfect to identify fragile items or caution. Bold and easily visible lettering. L100m.











## Nestwell Retractable Clothes Line 12m

 $Light\ and\ compact, single\ line, wall\ mount\ design.$ 



 $Ideal \,to\,treat\,minor\,injuries.\,Includes\,bandages, dressings, gauze, gloves, pads, emergency\,blanket, CPR\,mask, saline, scissors, whistle\,and\,carry\,case.$ 









#### Saba Handheld Vacuum Cleaner

Perfect for small clean ups around the home and in the car. 20min max operating time. Includes 1x brush nozzle, 1x crevice nozzle, 1x elastic hose, 1x straw no