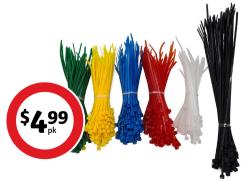

# Nestwell Cable Ties 500 Pack

Assorted colours, self-locking, nylon. 100 and 200mm.