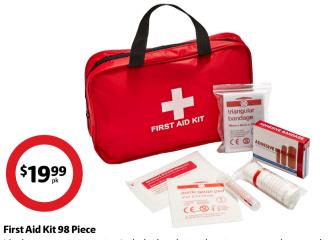

## Nestwell Retractable Clothes Line 12m

 $Light\ and\ compact, single\ line, wall\ mount\ design.$ 

 $Ideal \,to\,treat\,minor\,injuries.\,Includes\,bandages, dressings, gauze, gloves, pads, emergency\,blanket, CPR\,mask, saline, scissors, whistle\,and\,carry\,case.$ 