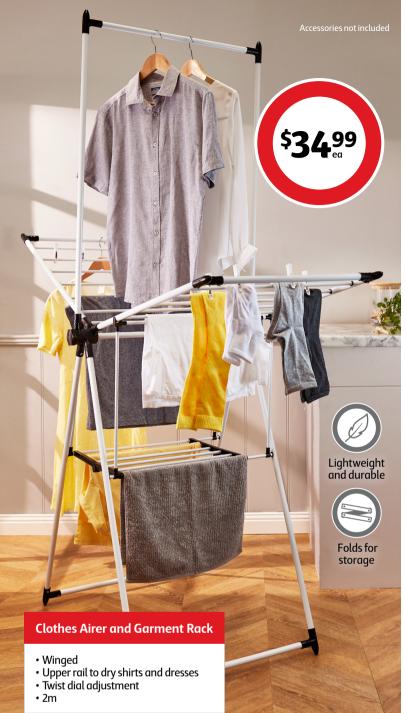

## Nestwell Retractable Clothes Line 12m

 $Light\ and\ compact, single\ line, wall\ mount\ design.$ 

 $Ideal \,to\,treat\,minor\,injuries.\,Includes\,bandages, dressings, gauze, gloves, pads, emergency\,blanket, CPR\,mask, saline, scissors, whistle\,and\,carry\,case.$ 