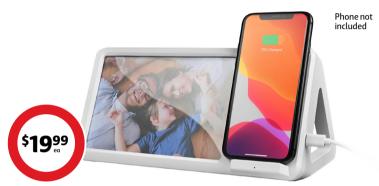

## Verve Wireless Phone Charger and Photo Frame

Digital photo frame, supports 4R 6x4" photos. Charges both Android and Apple devices. Detachable stand.