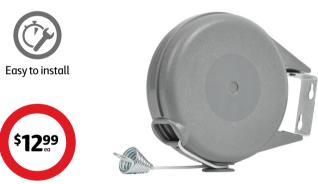

## Nestwell Retractable Clothes Line 12m

 $Light\ and\ compact, single\ line, wall\ mount\ design.$ 

 $Ideal \,to\,treat\,minor\,injuries.\,Includes\,bandages, dressings, gauze, gloves, pads, emergency\,blanket, CPR\,mask, saline, scissors, whistle\,and\,carry\,case.$ 