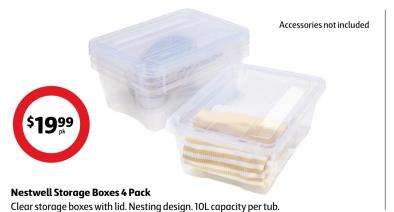

## Nestwell Removable Hooks 12 Pack

Assortment of adhesive hooks. Easy to apply and remove. Up to 1.5kg  $\max$  load.