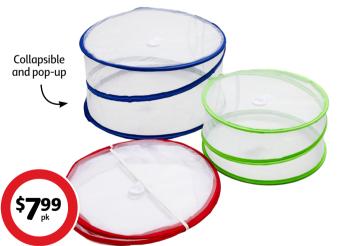

## Nestwell Food Cover 3 Pack

Keep pests away from your food. Easy to store and clean. Available in small, medium or large.

BestBuys ONLINE EXCLUSIVES

Want even more Coles Best Buys?

Shop 1000s more products, exclusively available online with free delivery!