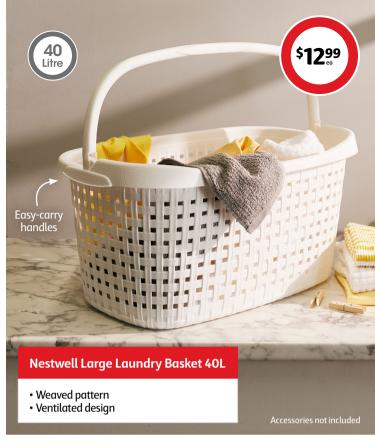

m, 3x 1.0mm<sup>2</sup> core cables. Fitted with 10 AMP plug.



## **Rok Heavy Duty Extension Lead 10m**

Perfect for use around the home or workshop. Flexible 1.0mm<sup>2</sup> copper core with heavy duty insulation. Fitted with 10 AMP plug.







## Verve Two Way Radio

2x portable mobile radios. Up to 3km range. Repeater, monitor and call functions.



## Nestwell Removable Hooks 12 Pack

Assortment of adhesive hooks. Easy to apply and remove. Up to 1.5kg  $\max$  load.





# Nestwell Tape Gun

Ergonomic design with contoured hand grip. Includes 2x tape rolls.



# Nestwell Cable Ties 500 Pack

Assorted colours, self-locking, nylon. 100 and 200mm.



# **Nestwell Caution or Packing Tape**

Perfect to identify fragile items or caution. Bold and easily visible lettering. L100m.











## Nestwell Retractable Clothes Line 12m

 $Light\ and\ compact, single\ line, wall\ mount\ design.$ 



 $Ideal \,to\,treat\,minor\,injuries.\,Includes\,bandages, dressings, gauze, gloves, pads, emergency\,blanket, CPR\,mask, saline, scissors, whistle\,and\,carry\,case.$ 









#### Saba Handheld Vacuum Cleaner

Perfect for small clean ups around the home and in the car. 20min max operating time. Includes 1x brush nozzle, 1x crevice nozzle, 1x elastic hose, 1x straw nozzle link.



#### Car Vacuum Cleaner

Washable & reusable filter. Comfort grip handles for easy use. Cordless and rechargeable. 4x interchangeable connectors. 1x USB charge cable.





## **Queen All Purpose Wipes**

All-purpose reusable cleaning wipes, highly absorbent, 200 piece roll with perforated edge.



Nestwe