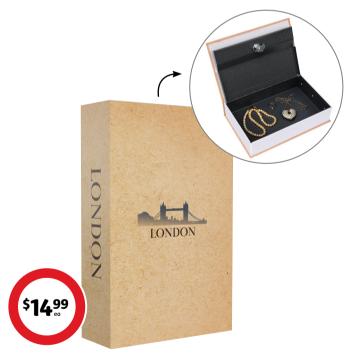

#### Verve Booksafe

 $\label{lem:metals} \mbox{Metal safe with key lock. Designed to look like a real book and blend seamlessly into your bookshelf.}$ 