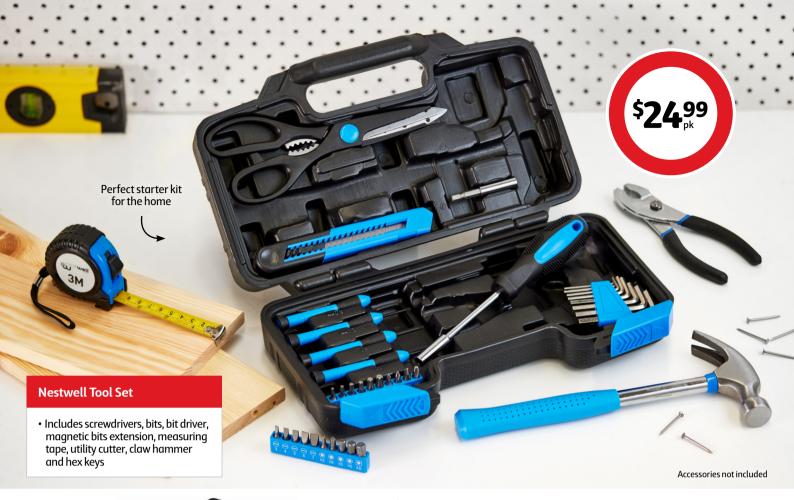

# Nestwell Tape Gun

Ergonomic design with contoured hand grip. Includes 2x tape rolls.