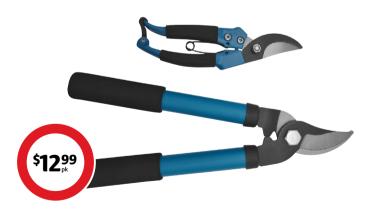

#### **ROK Pruning Set**

Includes 330mm loppers and 200mm secateurs. Durable carbon steel blades, comfort grip handles.