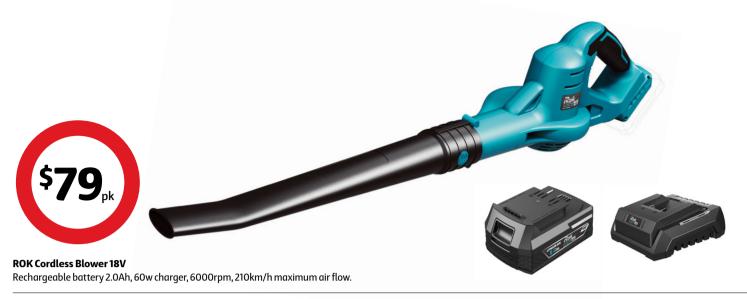

ount, reinforced corners, 3 x 3m.



# Five Seasons Rubber Straps

2 pack, rubber with fitted metal hooks, 5.3m.













**Five Seasons Collapsible Drying Rack** Easy storage, W320 x H120 x L382mm.









## **Urbanworx Wireless Power Bank**

10000mAh capacity, provides up to 5 hours charge, lightweight and easy to carry, suction cups to grip to device.



## **Urbanworx Binoculars**

Up to 10x magnification, 50mm blue coated objective lens, 18mm eyepiece diameter, 1000m field of view and 5m close focus. Soft pouch, strap and cleaning cloth included.



## Five Seasons Light with Bug Zapper

Rechargeable battery, USB charging cable included.



## **Five Seasons Torch**

 $270\,lumens, adjustable\,zoom\,focus, blink\,and\,SOS\,modes.$ 



# ROK 15m Caravan Extension Lead

15AMP.







# **Sherwood Hammock Chair**

Cushioned, durable wooden spreader bar holds swing ropes securely. Indoor or outdoor use, lightweight.



Easy to read 1mm increments, 250mm capacity, large funnel for catchment.



#### **ROK Pruning Set**

Includes 330mm loppers and 200mm secateurs. Durable carbon steel blades, comfort grip handles.



# **Duracell Battery 14 Pack**

No mercury, lead and cadmium added.



**Explore this week's Online Exclusive products** and enjoy free delivery across the range!

Shop now



**ONLINE** 

#### **Terms and Conditions**

Catalogue on sale Friday 31st March 2022 and only while stocks last. If stock is available beyond the advertised date the promotional prices will be offered until stock runs out. Promotional products are available at selected stores only an