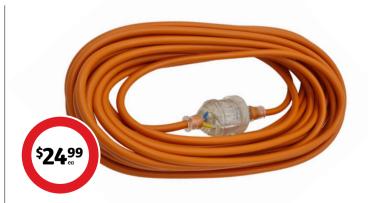

Tarp

UV stabilized material, 14 x 14 weave count, reinforced corners, 3 x 3m.



# Five Seasons Rubber Straps

2 pack, rubber with fitted metal hooks, 5.3m.













**Five Seasons Collapsible Drying Rack** Easy storage, W320 x H120 x L382mm.









## **Urbanworx Wireless Power Bank**

10000mAh capacity, provides up to 5 hours charge, lightweight and easy to carry, suction cups to grip to device.



## **Urbanworx Binoculars**

Up to 10x magnification, 50mm blue coated objective lens, 18mm eyepiece diameter, 1000m field of view and 5m close focus. Soft pouch, strap and cleaning cloth included.



## Five Seasons Light with Bug Zapper

Rechargeable battery, USB charging cable included.



## **Five Seasons Torch**

 $270\,lumens, adjustable\,zoom\,focus, blink\,and\,SOS\,modes.$ 



# ROK 15m Caravan Extension Lead

15AMP.







# **Sherwood Hammock Chair**

Cushioned, durable wooden spreader bar holds swing ropes securely. Indoor or outdoor use, lightweight.



Easy to read 1mm increments, 250mm capacity, large funnel for catchment.



#### **ROK Pruning Set**

Includes 330mm loppers and 200mm secateurs. Durable carbon steel blades, comfort grip handles.



# **Duracell Battery 14 Pack**

No mercury, lead and cadmium added.



**Explore this week's Online Exclusive products** and enjoy free delivery across the range!

Shop now



**ONLINE** 

#### **Terms and Conditions**

Catalogue on sale Friday 31st March 2022 and only while stocks last. If stock is available beyond the advertised date the promotional prices will be offered until stock runs out. Promotional pro