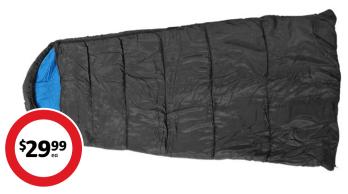

COES | Value the Australian way

**Five Seasons Adult Sleeping Bag** 

Diamond ripstop polyester, 300g fibre fill, W80 x L230cm.