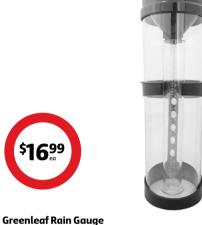

# **Sherwood Hammock Chair**

Cushioned, durable wooden spreader bar holds swing ropes securely. Indoor or outdoor use, lightweight.

Easy to read 1mm increments, 250mm capacity, large funnel for catchment.