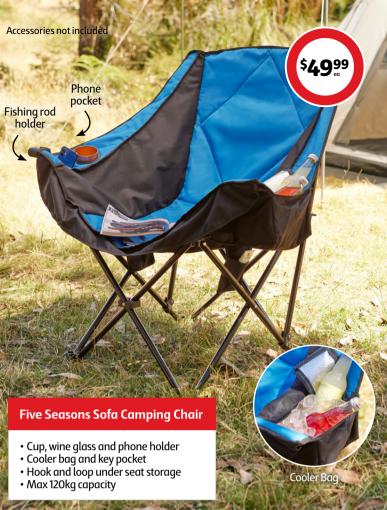

COES | Value the Australian way





**Five Seasons Adult Sleeping Bag** 

Diamond ripstop polyester, 300g fibre fill, W80 x L230cm.



## Five Seasons Kids Sleeping Bag

Diamond ripstop polyester, 300g fibre fill, W70 x L175cm.



# **Five Seasons Premium Tent Pegs**

10 pack, galvanised steel, 7 x 225mm.



# Five Seasons Club Hammer

Fibreglass handle with soft grip, drop forged head, 1.1kg.



# Five Seasons Heavy Duty Tarp

UV stabilized material, 14 x 14 weave count, reinforced corners, 3 x 3m.



# Five Seasons Rubber Straps

2 pack, rubber with fitted metal hooks, 5.3m.













**Five Seasons Collapsible Drying Rack** Easy storage, W320 x H120 x L382mm.









## **Urbanworx Wireless Power Bank**

10000mAh capacity, provides up to 5 hours charge, lightweight and easy to carry, suction cups to grip to device.



## **Urbanworx Binoculars**

Up to 10x magnification, 50mm blue coated objective lens, 18mm eyepiece diameter, 1000m field of view and 5m close focus. Soft pouch, strap and cleaning cloth included.



## Five Seasons Light with Bug Zapper

Rechargeable battery, USB charging cable included.



## **Five Seasons Torch**

 $270\,lumens, adjustable\,zoom\,focus, blink\,and\,SOS\,modes.$ 



# ROK 15m Caravan Extension Lead

15AMP.







# **Sherwood Hammock Chair**

Cushioned, durable wooden spreader bar holds swing ropes securely. Indoor or outdoor use