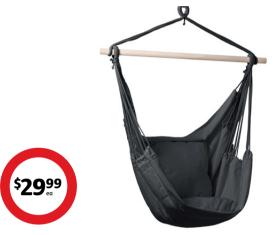

# **Sherwood Hammock Chair**

Cushioned, durable wooden spreader bar holds swing ropes securely. Indoor or outdoor use, lightweight.

Easy to read 1mm increments, 250mm capacity, large funnel for catchment.