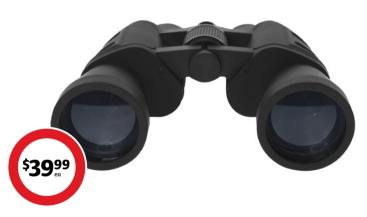

## **Urbanworx Binoculars**

Up to 10x magnification, 50mm blue coated objective lens, 18mm eyepiece diameter, 1000m field of view and 5m close focus. Soft pouch, strap and cleaning cloth included.