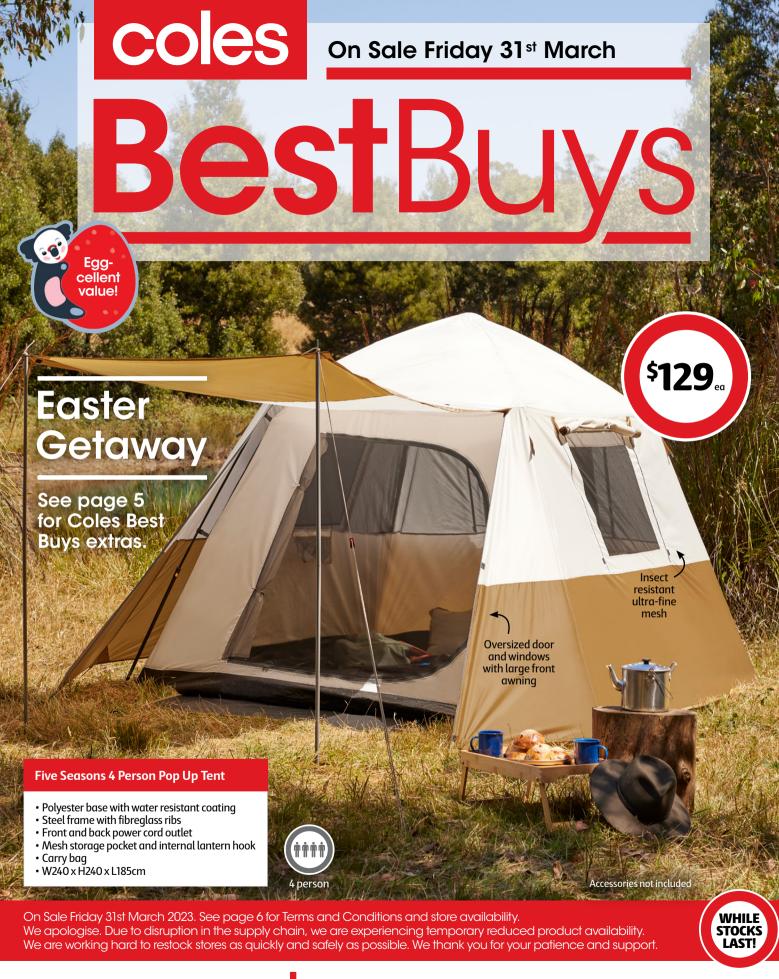

COES | Value the Australian way

**Five Seasons Adult Sleeping Bag** 

Diamond ripstop polyester, 300g fibre fill, W80 x L230cm.