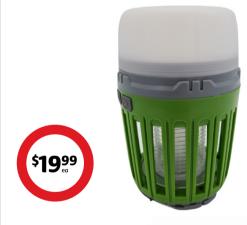

## Five Seasons Light with Bug Zapper

Rechargeable battery, USB charging cable included.