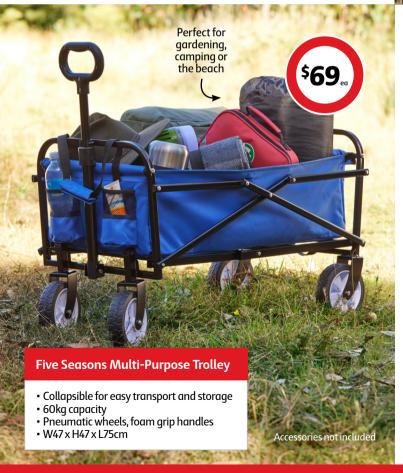

COES | Value the Australian way





**Five Seasons Adult Sleeping Bag** 

Diamond ripstop polyester, 300g fibre fill, W80 x L230cm.



## Five Seasons Kids Sleeping Bag

Diamond ripstop polyester, 300g fibre fill, W70 x L175cm.



# **Five Seasons Premium Tent Pegs**

10 pack, galvanised steel, 7 x 225mm.



# Five Seasons Club Hammer

Fibreglass handle with soft grip, drop forged head, 1.1kg.



# Five Seasons Heavy Duty Tarp

UV stabilized material, 14 x 14 weave count, reinforced corners, 3 x 3m.



# Five Seasons Rubber Straps

2 pack, rubber with fitted metal hooks, 5.3m.













**Five Seasons Collapsible Drying Rack** Easy storage, W320 x H120 x L382mm.









## **Urbanworx Wireless Power Bank**

10000mAh capacity, provides up to 5 hours charge, lightweight and easy to carry, suction cups to grip to device.



## **Urbanworx Binoculars**

Up to 10x magnification, 50mm blue coated objective lens, 18mm eyepiece diameter, 1000m field of view and 5m close focus. Soft pouch, strap and cleaning cloth included.



## Five Seasons Light with Bug Zapper

Rechargeable battery, USB charging cable included.



## **Five Seasons Torch**

 $270\,lumens, adjustable\,zoom\,focus, blink\,and\,SOS\,modes.$ 



# ROK 15m Caravan Extension Lead

15AMP.







# **Sherwood Hammock Chair**

Cushioned, durable wooden spreader bar holds swing ropes securely. Indoor or outdoor u