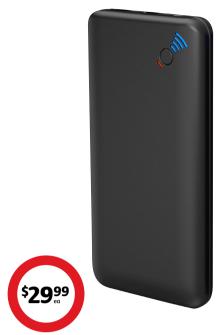

## **Urbanworx Wireless Power Bank**

10000mAh capacity, provides up to 5 hours charge, lightweight and easy to carry, suction cups to grip to device.