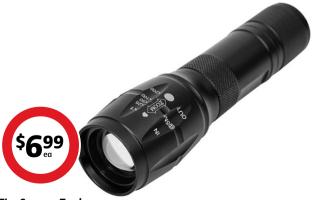

## **Five Seasons Torch**

 $270\,lumens, adjustable\,zoom\,focus, blink\,and\,SOS\,modes.$ 