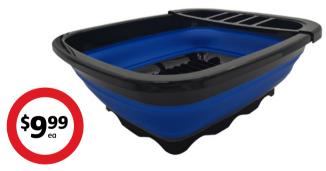

# Five Seasons Rubber Straps

2 pack, rubber with fitted metal hooks, 5.3m.

**Five Seasons Collapsible Drying Rack** Easy storage, W320 x H120 x L382mm.