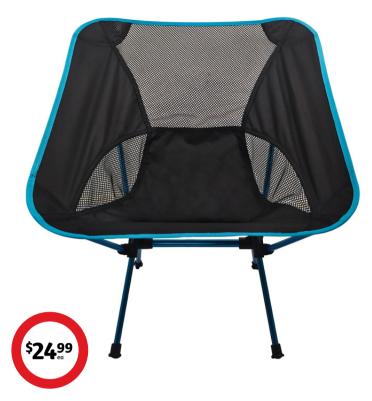

COES | Value the Australian way





**Five Seasons Adult Sleeping Bag** 

Diamond ripstop polyester, 300g fibre fill, W80 x L230cm.



## Five Seasons Kids Sleeping Bag

Diamond ripstop polyester, 300g fibre fill, W70 x L175cm.



# **Five Seasons Premium Tent Pegs**

10 pack, galvanised steel, 7 x 225mm.



# Five Seasons Club Hammer

Fibreglass handle with soft grip, drop forged head, 1.1kg.



# Five Seasons Heavy Duty Tarp

UV stabilized material, 14 x 14 weave count, reinforced corners, 3 x 3m.



# Five Seasons Rubber Straps

2 pack, rubber with fitted metal hooks, 5.3m.













**Five Seasons Collapsible Drying Rack** Easy storage, W320 x H120 x L382mm.









## **Urbanworx Wireless Power Bank**

10000mAh capacity, provides up to 5 hours charge, lightweight and easy to carry, suction cups to grip to device.



## **Urbanworx Binoculars**

Up to 10x magnification, 50mm blue coated objective lens, 18mm eyepiece diameter, 1000m field of view and 5m close focus. Soft pouch, strap and cleaning cloth included.



## Five Seasons Light with Bug Zapper

Rechargeable battery, USB charging cable included.



## **Five Seasons Torch**

 $270\,lumens, adjustable\,zoom\,focus, blink\,and\,SOS\,modes.$ 



# ROK 15m Caravan Extension Lead

15AMP.







# **Sherwood Hammock Chair**

Cushioned, durable wooden spreader bar holds swing ropes securely. Indoor or outdo