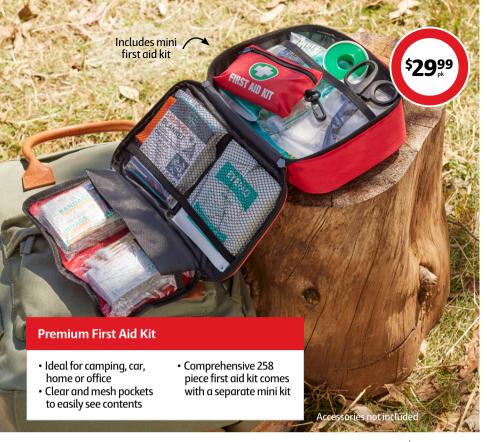

COES | Value the Australian way





**Five Seasons Adult Sleeping Bag** 

Diamond ripstop polyester, 300g fibre fill, W80 x L230cm.



## Five Seasons Kids Sleeping Bag

Diamond ripstop polyester, 300g fibre fill, W70 x L175cm.



# **Five Seasons Premium Tent Pegs**

10 pack, galvanised steel, 7 x 225mm.



# Five Seasons Club Hammer

Fibreglass handle with soft grip, drop forged head, 1.1kg.



# Five Seasons Heavy Duty Tarp

UV stabilized material, 14 x 14 weave count, reinforced corners, 3 x 3m.



# Five Seasons Rubber Straps

2 pack, rubber with fitted metal hooks, 5.3m.













**Five Seasons Collapsible Drying Rack** Easy storage, W320 x H120 x L382mm.









## **Urbanworx Wireless Power Bank**

10000mAh capacity, provides up to 5 hours charge, lightweight and easy to carry, suction cups to grip to device.



## **Urbanworx Binoculars**

Up to 10x magnification, 50mm blue coated objective lens, 18mm eyepiece diameter, 1000m field of view and 5m close focus. Soft pouch, strap and cleaning cloth included.



## Five Seasons Light with Bug Zapper

Rechargeable battery, USB charging cable included.



## **Five Seasons Torch**

 $270\,lumens, adjustable\,zoom\,focus, blink\,and\,SOS\,modes.$ 



# ROK 15m Caravan Extension Lead

15AMP.







# **Sherwood Hammock Chair**

Cushioned, durable wooden spreader bar holds swing ropes securely. Indoor or outdoor use, lightweight.



Easy to read 1mm increments, 250mm capacity, large funnel for catchm