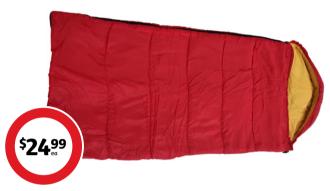

## Five Seasons Kids Sleeping Bag

Diamond ripstop polyester, 300g fibre fill, W70 x L175cm.