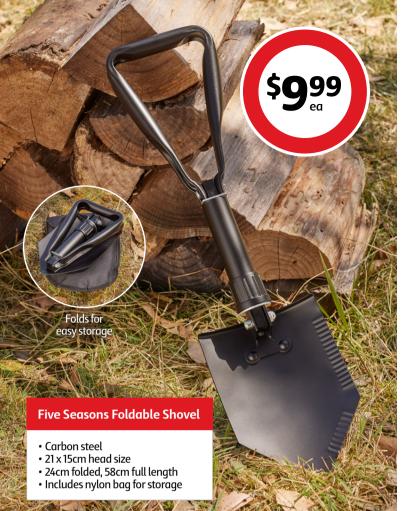

# Five Seasons Club Hammer

Fibreglass handle with soft grip, drop forged head, 1.1kg.