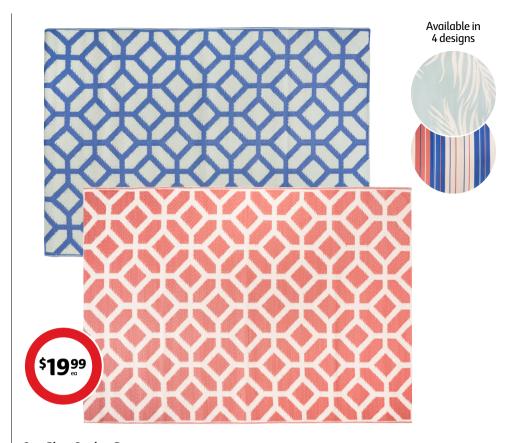

## Smash Tote with Concealed Cooler

Concealed insulated pocket, multi compartment. Holds 2 bottles of wine or 1.5L of beverage, available in aqua or navy, W43 x H30 x D12cm.