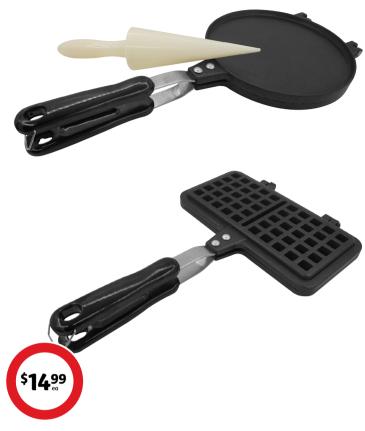

#### **Culinex Waffle Cone Maker Assortment**

Choose from waffle maker or waffle cone maker and mould. Non-stick, double sided heating pan. For use on gas and electric stove tops or open flames. Long handle with closing latch.