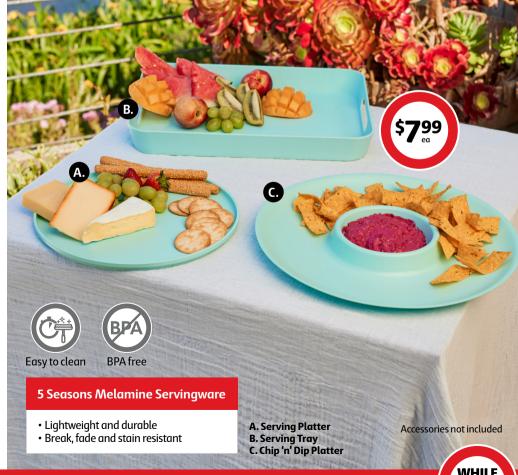

# **5 Seasons Bistro Cutlery Set**

- 24 piece with rackStainless steel
- Includes 6x knives, forks, spoons, teaspoons and 1x handy holding rack

- A. 5 Seasons Melamine Bowls 4 Pack
- B. 5 Seasons Melamine Dinner Plates 4 Pack
- C. 5 Seasons Melamine Side Plates 4 Pack

BPA free and easy to clean, lightweight and durable, break, fade and stain resistant.