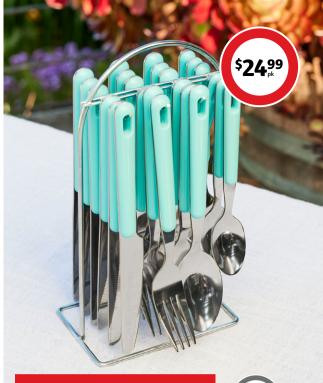

# **5 Seasons Bistro Cutlery Set**

- 24 piece with rackStainless steel
- Includes 6x knives, forks, spoons, teaspoons and 1x handy holding rack

- A. 5 Seasons Melamine Bowls 4 Pack
- B. 5 Seasons Melamine Dinner Plates 4 Pack
- C. 5 Seasons Melamine Side Plates 4 Pack