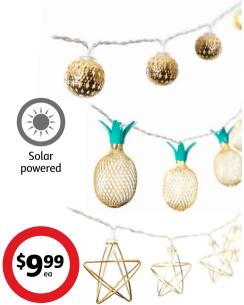

# Casa Blanc String Lights Assortment

Choose from pineapple, stars or balls designs. Warm white LED's, steady or flashing light modes, water resistant, L2.35m.

10 watt power

Organic

Grow plants hydroponically or in soil. Full spectrum LED system, simulates natural sunlight. Works at any time of the year and in any room. Adjustable brightness. 350ml water capacity.