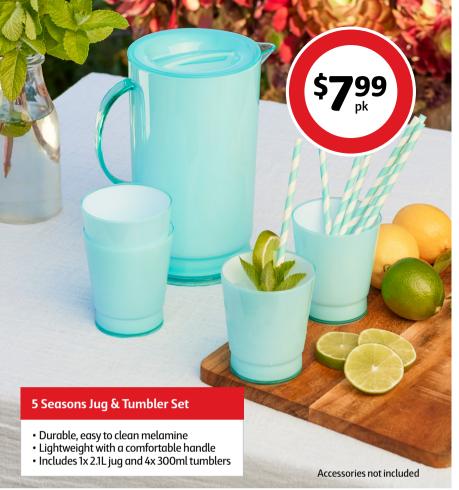

# **5 Seasons Bistro Cutlery Set**

- 24 piece with rackStainless steel
- Includes 6x knives, forks, spoons, teaspoons and 1x handy holding rack

- A. 5 Seasons Melamine Bowls 4 Pack
- B. 5 Seasons Melamine Dinner Plates 4 Pack
- C. 5 Seasons Melamine Side Plates 4 Pack

BPA free and easy to clean, lightweight and durable, break, fade and stain resistant.