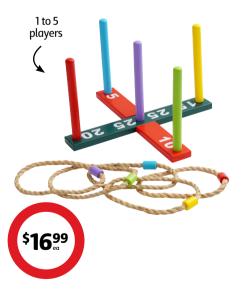

## **5 Seasons Ring Toss Game**

5x durable rope throwing rings, 5x painted wooden pegs on a sturdy base. Keep score with ring toss target markings.