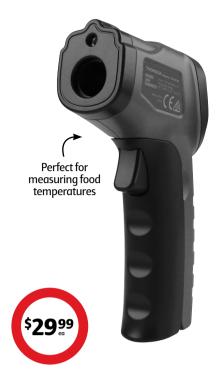

# Casa Blanc Outdoor Rug

 $Light weight \ and \ durable \ polypropylene, \ rolls \ for \ storage, \ W120 \ x \ L170 cm.$ 