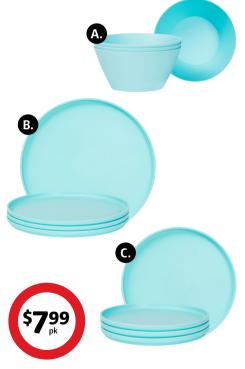

# **5 Seasons Bistro Cutlery Set**

- 24 piece with rackStainless steel
- Includes 6x knives, forks, spoons, teaspoons and 1x handy holding rack

- A. 5 Seasons Melamine Bowls 4 Pack
- B. 5 Seasons Melamine Dinner Plates 4 Pack
- C. 5 Seasons Melamine Side Plates 4 Pack

BPA free and easy to clean, lightweight and durable, break, fade and stain resistant.