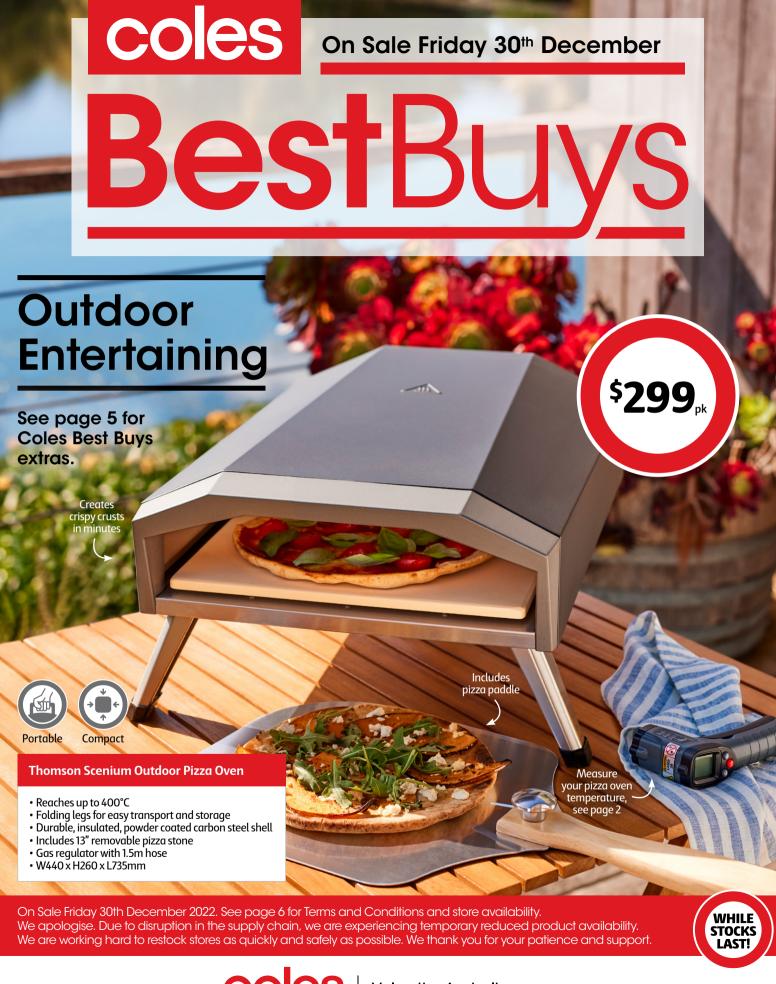

# Thomson Scenium Infrared Laser Thermometer

Measure the surface temperature of any object from a safe distance with a range of -50-600°C. Fast measurement, Celsius and Fahrenheit conversion, LCD backlight display.