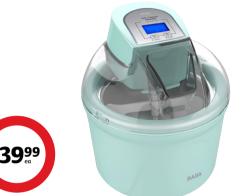

12 watt power

1500ml capacity

SABA Ice Cream Maker

Create ice cream, sorbets and sundaes. LCD display with timer, aluminium cooling bowl, transparent lid with hole for adding ingredients, anti-slip rubber feet. Detachable motor, easy to clean accessories.