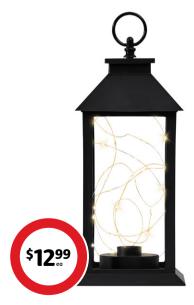

# Casa Blanc LED Lantern

Contemporary glass lantern with micro LEDs, use indoors or undercover outdoors, W14 x H30.5 x D14cm.