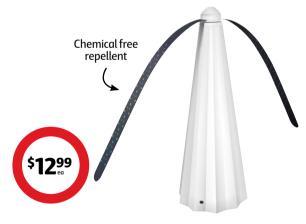

# SABA Insect Repeller

Safe for use around food and drink. Lightweight with soft flexible harm free blades and built-in hanging loop. Powered by USB cable or batteries.

Perfect for wardrobes or cabinets