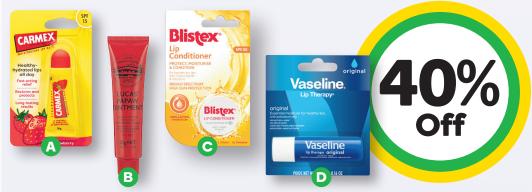

### 6 health&beauty Winter

MC170725/QI D6

\$3.60 ea \$3.60 per 10g SAVE \$2.40

- **B** Lucas' Papaw Lip Care Ointment 25g \$5.70 ea \$2.28 per 10g SAVE \$3.90
- C Blistex Lip Conditioner 7g~

\$3.90 ea \$5.57 per 10g SAVE \$2.60

**D** Vaseline Lip Therapy Original 4.8g \$2.70 ea \$5.63 per 10g SAVE \$1.80