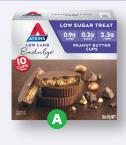

## health&beauty Winter

**40**% Off Quest~

A Atkins Endulge Peanut Butter Cups Pk 10 x 17g‡

\$9 ea 90¢ per ea SAVE \$6

**B** Atkins Endulge Chocolate Almonds Pk 5‡

\$9 ea \$1.80 per ea SAVE \$6

C Atkins Endulge Choc Mint Crisp Bar Pk 5‡ \$9 ea \$1.80 per ea SAVE \$6