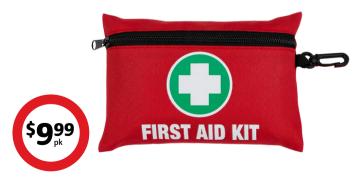

#### **Travel First Aid Kit**

Ideal for at home, on the road, or out on an adventure. Comprehensive 92 piece set. Includes a handy CPR and First Aid guide.

WHILE STOCKS LAST!