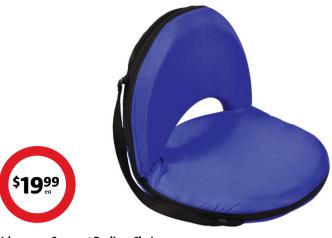

#### **Urbanworx Compact Recliner Chair**

Padded foldable chair with adjustable reclining position. Includes a convenient carry strap.

3x storage compartments. Ideal for pens, pencils, paper and more. Portable and lightweight. Easy to clean. Available in pink, blue or purple.