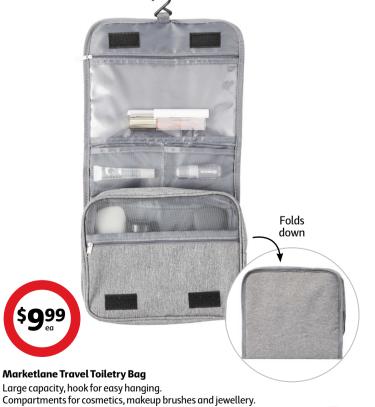

#### **Travel First Aid Kit**

Ideal for at home, on the road, or out on an adventure. Comprehensive 92 piece set. Includes a handy CPR and First Aid guide.

WHILE STOCKS LAST!