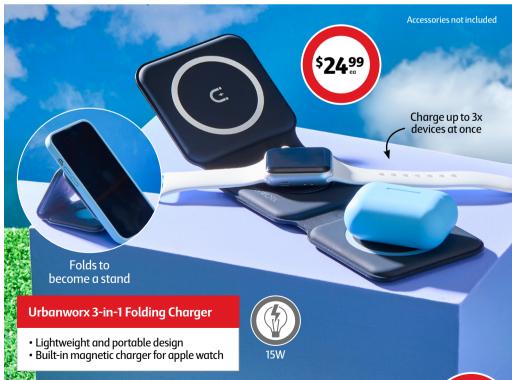

tput
- 6 hour run time
- · Built-in USA plug
- Digital battery life status display



See page 7 for Coles Best Buys extras.

Phone not included

On Sale Friday 24th May 2024. See page 8 for Terms and Conditions and store availability.





# **Capture Adventure** Waterproof case URBANWO T **Urbanworx 4K Action Camera** • 170° viewing angle Full HD recording • 8.0 megapixel 2" LCD screen Rechargeable battery Includes mounting attachments



#### Mini Digital Camera

16G SD card, video and photo function. USB charging. Available in pink, yellow or blue.



#### **Waterproof Floating Phone Case**

Suitable for phone screens under 6.5". Use your phone while in case. Available in clear, light pink, light blue or black.





 $1m\,telescopic\,arm, tripod\,base.\,Compact\,and\,easy\,to\,use.$ 



## **Caravan Comforts**



#### Germanica Air Fryer 3L

80 - 200°C, dishwasher safe basket.



Verve Foldable Charcoal Grill

Includes chrome plated cooking grate with handle.



#### Blaupunkt Mini Soundbar

Bluetooth, TF card, AUX in and USB connectivity.



#### Verve Universal Cup Holder

Holds two drinks, fits most cups and water bottles with expandable upper holder.



#### Pet Nation Pet Travel Set

Includes 1x bag with 2x straps and 3x pockets for convenience. 1x collapsible bowl, 1x ball, 1x clicker and roll of bags.



#### **Travel First Aid Kit**

Ideal for at home, on the road, or out on an adventure. Comprehensive 92 piece set. Includes a handy CPR and First Aid guide.



WHILE STOCKS LAST!





#### 5 Seasons Digital Luggage Scale

50kg weight capacity, built-in 1m tape me