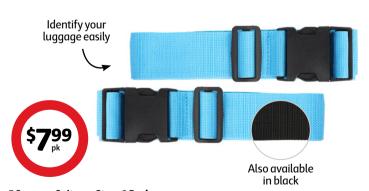

#### 5 Seasons Digital Luggage Scale

50kg weight capacity, built-in 1m tape measure. LCD display, power saving mode.

 ${\bf 5\, Seasons\, Suitcase\, Strap\, 2\, Pack}$ 

 $Strong, adjustable\ strap, fits\ most\ suit cases.$ 