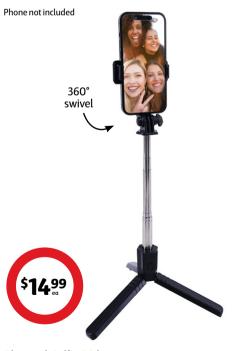

#### **Waterproof Floating Phone Case**

Suitable for phone screens under 6.5". Use your phone while in case. Available in clear, light pink, light blue or black.

 $1m\,telescopic\,arm, tripod\,base.\,Compact\,and\,easy\,to\,use.$ 