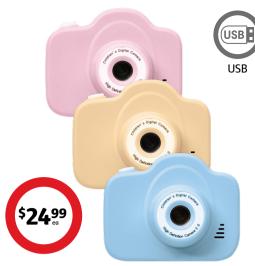

#### Mini Digital Camera

16G SD card, video and photo function. USB charging. Available in pink, yellow or blue.