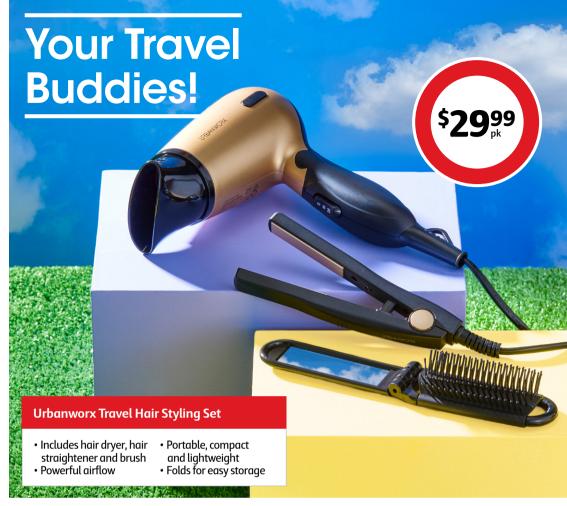

cups and water bottles with expandable upper holder.



#### Pet Nation Pet Travel Set

Includes 1x bag with 2x straps and 3x pockets for convenience. 1x collapsible bowl, 1x ball, 1x clicker and roll of bags.



#### **Travel First Aid Kit**

Ideal for at home, on the road, or out on an adventure. Comprehensive 92 piece set. Includes a handy CPR and First Aid guide.



WHILE STOCKS LAST!





#### 5 Seasons Digital Luggage Scale

50kg weight capacity, built-in 1m tape measure. LCD display, power saving mode.



 ${\bf 5\, Seasons\, Suitcase\, Strap\, 2\, Pack}$ 

 $Strong, adjustable\ strap, fits\ most\ suit cases.$ 





WHILE STOCKS LAST!





#### SABA Men's Travel Shaver

Independent floating heads, self-sharpening blades. Includes cleaning brush, stand and cover. Battery operated.

















Includes AU, EU, US & UK adaptors. Compact design.







### Germanica 2-in-1 Cordless Stick Vacuum Cleaner

Large motorised floor head, bagless 0.5L dust bin, washable HEPA filter. Rechargable lithium battery.



#### **Urbanworx Compact Recliner Chair**

Padded foldable chair with adjustable reclining position. Includes a convenient carry strap.



3x storage compartments. Ideal for pens, pencils, paper and more. Portable and lightweight. Easy to clean. Available in pink, blue or purple.





Suitable for small kitchens, workplaces, BBQs and caravans. Withstands temperatures of up to 340°C. Includes durable storage bag. W1 x H1m.



Want even more Coles Best Buys?

Shop 1000s more products, exclusively available online with free delivery!

Shop now

WHILE STOCKS

#### **