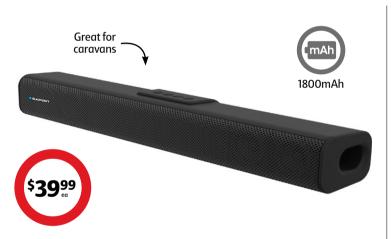

page 8 for Terms and Conditions and store availability.





# **Capture Adventure** Waterproof case URBANWO T **Urbanworx 4K Action Camera** • 170° viewing angle Full HD recording • 8.0 megapixel 2" LCD screen Rechargeable battery Includes mounting attachments



#### Mini Digital Camera

16G SD card, video and photo function. USB charging. Available in pink, yellow or blue.



#### **Waterproof Floating Phone Case**

Suitable for phone screens under 6.5". Use your phone while in case. Available in clear, light pink, light blue or black.





 $1m\,telescopic\,arm, tripod\,base.\,Compact\,and\,easy\,to\,use.$ 



## **Caravan Comforts**



#### Germanica Air Fryer 3L

80 - 200°C, dishwasher safe basket.



Verve Foldable Charcoal Grill

Includes chrome plated cooking grate with handle.



#### Blaupunkt Mini Soundbar

Bluetooth, TF card, AUX in and USB connectivity.



#### Verve Universal Cup Holder

Holds two drinks, fits most cups and water bottles with expandable upper holder.



#### Pet Nation Pet Travel Set

Includes 1x bag with 2x straps and 3x pockets for convenience. 1x collapsible bowl, 1x ball, 1x clicker and roll of bags.



#### **Travel First Aid Kit**

Ideal for at home, on the road, or out on an adventure. Comprehensive 92 piece set. Includes a handy CPR and First Aid guide.



WHILE STOCKS LAST!





#### 5 Seasons Digital Luggage Scale

50kg weight capacity, built-in 1m tape measure. LCD display, power saving mode.



 ${\bf 5\, Seasons\, Suitcase\, Strap\, 2\, Pack}$ 

 $Strong, adjustable\ strap, fits\ most\ suit cases.$ 





WHILE STOCKS LAST!