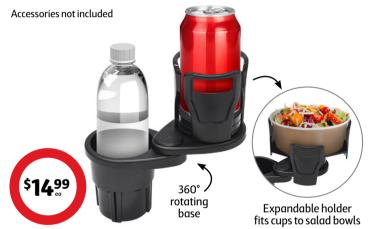

#### Verve Universal Cup Holder

Holds two drinks, fits most cups and water bottles with expandable upper holder.