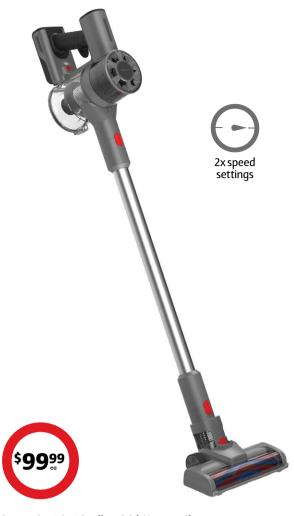

### Germanica 2-in-1 Cordless Stick Vacuum Cleaner

Large motorised floor head, bagless 0.5L dust bin, washable HEPA filter. Rechargable lithium battery.