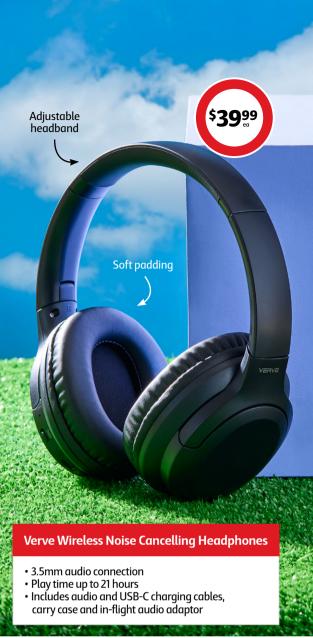

### Germanica 2-in-1 Cordless Stick Vacuum Cleaner

Large motorised floor head, bagless 0.5L dust bin, washable HEPA filter. Rechargable lithium battery.