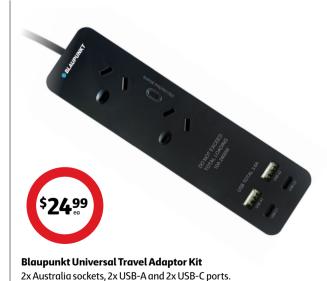

#### SABA Men's Travel Shaver

Independent floating heads, self-sharpening blades. Includes cleaning brush, stand and cover. Battery operated.

Includes AU, EU, US & UK adaptors. Compact design.