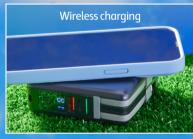

#### **Verve Travel Power Bank**

- 5V 3A output
- 6 hour run time
- · Built-in USA plug
- Digital battery life status display

See page 7 for Coles Best Buys extras.

Phone not included

On Sale Friday 24th May 2024. See page 8 for Terms and Conditions and store availability.