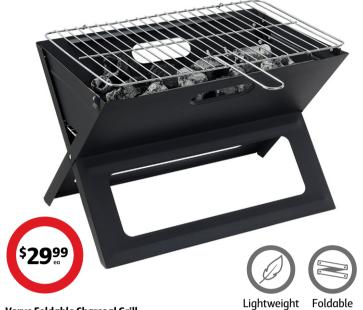

#### Germanica Air Fryer 3L

80 - 200°C, dishwasher safe basket.

Verve Foldable Charcoal Grill

Includes chrome plated cooking grate with handle.