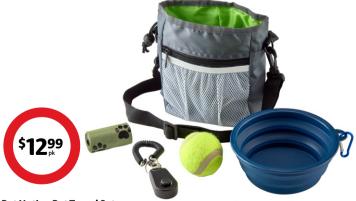

#### Pet Nation Pet Travel Set

Includes 1x bag with 2x straps and 3x pockets for convenience. 1x collapsible bowl, 1x ball, 1x clicker and roll of bags.