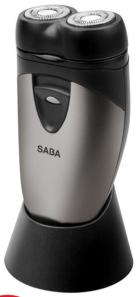

#### SABA Men's Travel Shaver

Independent floating heads, self-sharpening blades. Includes cleaning brush, stand and cover. Battery operated.

Includes AU, EU, US & UK adaptors. Compact design.