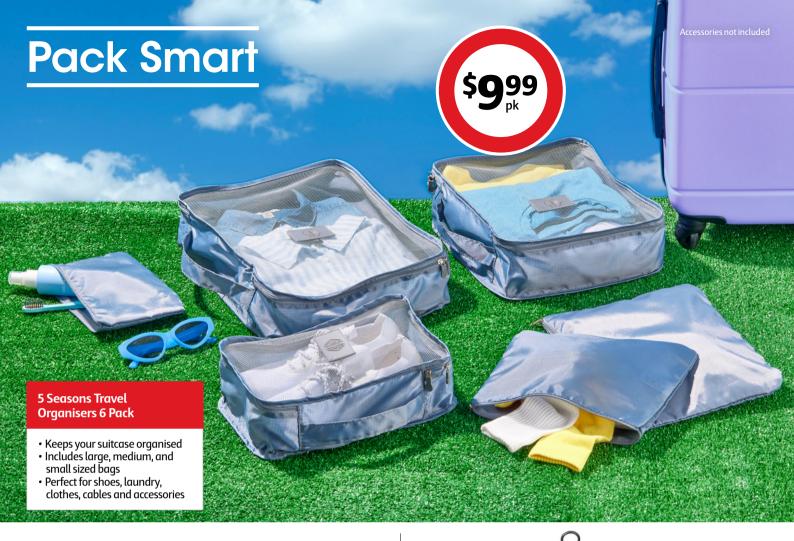

#### 5 Seasons Digital Luggage Scale

50kg weight capacity, built-in 1m tape measure. LCD display, power saving mode.

 ${\bf 5\, Seasons\, Suitcase\, Strap\, 2\, Pack}$ 

 $Strong, adjustable\ strap, fits\ most\ suit cases.$ 