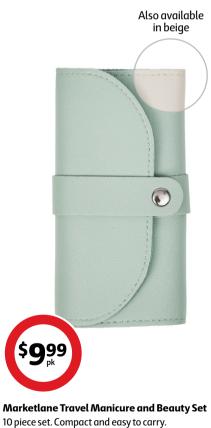

s and water bottles with expandable upper holder.



#### Pet Nation Pet Travel Set

Includes 1x bag with 2x straps and 3x pockets for convenience. 1x collapsible bowl, 1x ball, 1x clicker and roll of bags.



#### **Travel First Aid Kit**

Ideal for at home, on the road, or out on an adventure. Comprehensive 92 piece set. Includes a handy CPR and First Aid guide.



WHILE STOCKS LAST!





#### 5 Seasons Digital Luggage Scale

50kg weight capacity, built-in 1m tape measure. LCD display, power saving mode.



 ${\bf 5\, Seasons\, Suitcase\, Strap\, 2\, Pack}$ 

 $Strong, adjustable\ strap, fits\ most\ suit cases.$ 





WHILE STOCKS LAST!





#### SABA Men's Travel Shaver

Independent floating heads, self-sharpening blades. Includes cleaning brush, stand and cover. Battery operated.

















Includes AU, EU, US & UK adaptors. Compact design.







### Germanica 2-in-1 Cordless Stick Vacuum Cleaner

Large motorised floor head, bagless 0.5L dust bin, washable HEPA filter. Rechargable lithium battery.



#### **Urbanworx Compact Recliner Chair**

Padded foldable chair with adjustable reclining position. Includes a convenient carry strap.



3x storage compartments. Ideal for pens, pencils, paper and more. Portable and lightweight. Easy to clean. Available in pink, blue or purple.





Suitable for small kitchens, workplaces, BBQs and caravans. Withstands temperatures of up to 340°C. Includes durable storage bag. W1 x H1m.



Want even more Coles Best Buys?

Shop 1000s more products, exclusively available online with free delivery!

Shop now

WHILE STOCKS

#### **Term