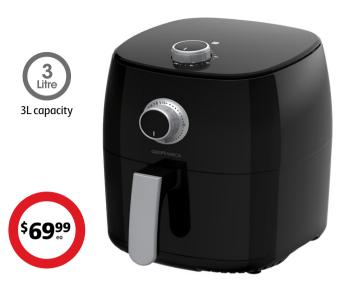

#### Germanica Air Fryer 3L

80 - 200°C, dishwasher safe basket.

Verve Foldable Charcoal Grill

Includes chrome plated cooking grate with handle.