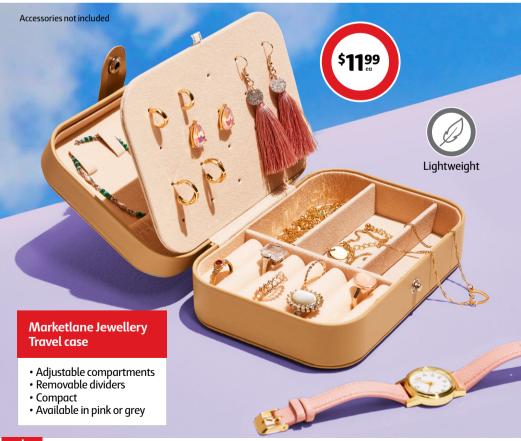

ups and water bottles with expandable upper holder.



#### Pet Nation Pet Travel Set

Includes 1x bag with 2x straps and 3x pockets for convenience. 1x collapsible bowl, 1x ball, 1x clicker and roll of bags.



#### **Travel First Aid Kit**

Ideal for at home, on the road, or out on an adventure. Comprehensive 92 piece set. Includes a handy CPR and First Aid guide.



WHILE STOCKS LAST!





#### 5 Seasons Digital Luggage Scale

50kg weight capacity, built-in 1m tape measure. LCD display, power saving mode.



 ${\bf 5\, Seasons\, Suitcase\, Strap\, 2\, Pack}$ 

 $Strong, adjustable\ strap, fits\ most\ suit cases.$ 





WHILE STOCKS LAST!





#### SABA Men's Travel Shaver

Independent floating heads, self-sharpening blades. Includes cleaning brush, stand and cover. Battery operated.

















Includes AU, EU, US & UK adaptors. Compact design.







### Germanica 2-in-1 Cordless Stick Vacuum Cleaner

Large motorised floor head, bagless 0.5L dust bin, washable HEPA filter. Rechargable lithium battery.



#### **Urbanworx Compact Recliner Chair**

Padded foldable chair with adjustable reclining position. Includes a convenient carry strap.



3x storage compartments. Ideal for pens, pencils, paper and more. Portable and lightweight. Easy to clean. Available in pink, blue or purple.





Suitable for small kitchens, workplaces, BBQs and caravans. Withstands temperatures of up to 340°C. Includes durable storage bag. W1 x H1m.



Want even more Coles Best Buys?

Shop 1000s more products, exclusively available online with free delivery!

Shop now

WHILE STOCKS

#### **Te