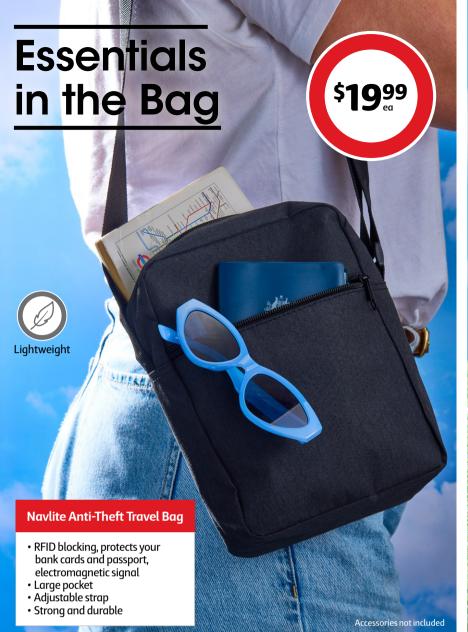

d water bottles with expandable upper holder.



#### Pet Nation Pet Travel Set

Includes 1x bag with 2x straps and 3x pockets for convenience. 1x collapsible bowl, 1x ball, 1x clicker and roll of bags.



#### **Travel First Aid Kit**

Ideal for at home, on the road, or out on an adventure. Comprehensive 92 piece set. Includes a handy CPR and First Aid guide.



WHILE STOCKS LAST!





#### 5 Seasons Digital Luggage Scale

50kg weight capacity, built-in 1m tape measure. LCD display, power saving mode.



 ${\bf 5\, Seasons\, Suitcase\, Strap\, 2\, Pack}$ 

 $Strong, adjustable\ strap, fits\ most\ suit cases.$ 





WHILE STOCKS LAST!





#### SABA Men's Travel Shaver

Independent floating heads, self-sharpening blades. Includes cleaning brush, stand and cover. Battery operated.

















Includes AU, EU, US & UK adaptors. Compact design.







### Germanica 2-in-1 Cordless Stick Vacuum Cleaner

Large motorised floor head, bagless 0.5L dust bin, washable HEPA filter. Rechargable lithium battery.



#### **Urbanworx Compact Recliner Chair**

Padded foldable chair with adjustable reclining position. Includes a convenient carry strap.



3x storage compartments. Ideal for pens, pencils, paper and more. Portable and lightweight. Easy to clean. Available in pink, blue or purple.





Suitable for small kitchens, workplaces, BBQs and caravans. Withstands temperatures of up to 340°C. Includes durable storage bag. W1 x H1m.



Want even more Coles Best Buys?

Shop 1000s more products, exclusively available online with free delivery!

Shop now

WHILE STOCKS

#### **Terms an