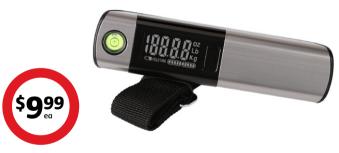

#### 5 Seasons Digital Luggage Scale

50kg weight capacity, built-in 1m tape measure. LCD display, power saving mode.

 ${\bf 5\, Seasons\, Suitcase\, Strap\, 2\, Pack}$ 

 $Strong, adjustable\ strap, fits\ most\ suit cases.$ 