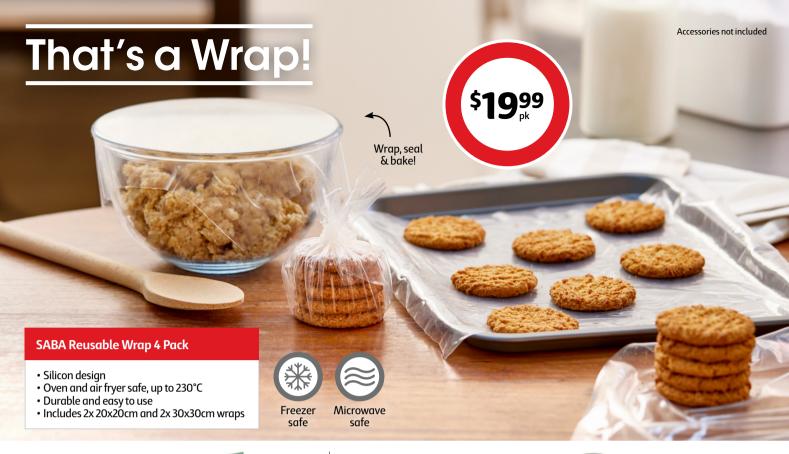

. Double stiched handles for extra strength. Includes small D34cm, medium D39cm and large D44cm.





### **5 Seasons Avocado Grower**

Simply fill the base with water, place the avocado pit in and watch it grow. 1.2L.



### **5 Seasons Propagation Vase**

450mL glass vase, suitable for avocado seeds, large flower bulbs and cuttings. Easy to clean. D13.5cm.



### **Urbanworx Garden gloves**

Unisex, one size fits most. Latex dipped, non slip.







Water resistant

### **5 Seasons Memory Foam Kneeling Pad**

Lightweight, neoprene cover. Wide padding surface for added comfort and support while gardening. W30  $\times$  H4  $\times$  L47cm.



### **5 Seasons Decorative Garden Stakes**

Perfect for planters, flower beds, and beyond. Durable & lightweight. Assorted designs available.









### Culinex PEVA Storage Bags 3 Pack

Reusable, freezer and food safe. Includes 390ml, 800ml and 1700ml.



### Joie Fruit Storage Pod

 $Keep your \, produce \, fresh \, for \, longer. \, Odour \, free. \, Available \, in \, tomato, \, onion, \, avocado \, or \, garlic.$ 





**Joie Nut Milk Bag 2 Pack** Cotton. W35 x L35cm.

coles









# Joie Food Keeper Perfect for keeping onions notator

Perfect for keeping onions, potatoes and garlic fresh. H15.5  $\times$  D10cm.



### 5 Seasons Cotton Produce Bags 4 Pack

Reusable solution for grocery shopping, hanging rope. Durable and washable.



**5 Seasons Cotton Tote Nets 2 Pack** Reusable alternative to plastic bags.







**Thompson Scenium Food Dehydrator** 5x removable trays. Adjustable height plastic trays. Timer and temperatur