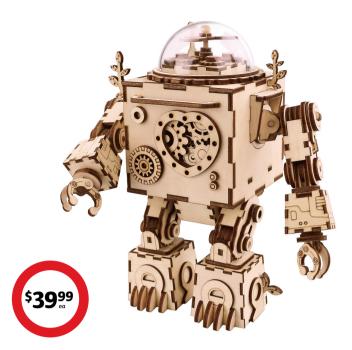

### Verve 3D Wooden Puzzle

Build your own Orpheus. Includes mechanical gears and music.