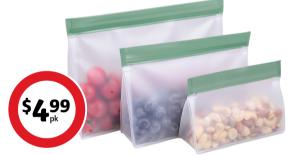

### Culinex PEVA Storage Bags 3 Pack

Reusable, freezer and food safe. Includes 390ml, 800ml and 1700ml.