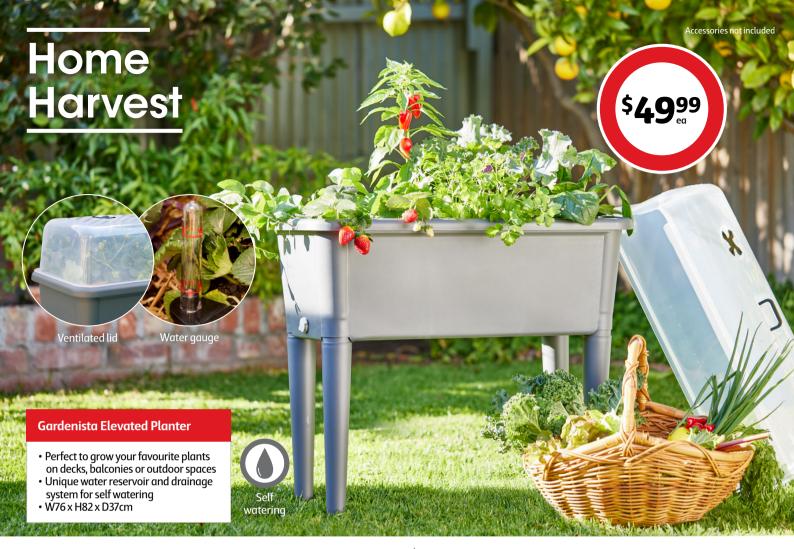

### A. Gardenista Insect Hotel B. Gardenista Bee House

For bees, ladybugs and other species to nest and hibernate. Durable 15mm pine wood and zinc bamboo walls provide perfect isolation. Sloping roof for water drain off.



Plant and then harvest from the bottom. Rapid drainage and window, D33cm.



### **5 Seasons Herb Planter Set**

PE UV treated with both bag and stitching. Double stiched handles for extra strength. Includes small D34cm, medium D39cm and large D44cm.





### **5 Seasons Avocado Grower**

Simply fill the base with water, place the avocado pit in and watch it grow. 1.2L.



### **5 Seasons Propagation Vase**

450mL glass vase, suitable for avocado seeds, large flower bulbs and cuttings. Easy to clean. D13.5cm.



### **Urbanworx Garden gloves**

Unisex, one size fit