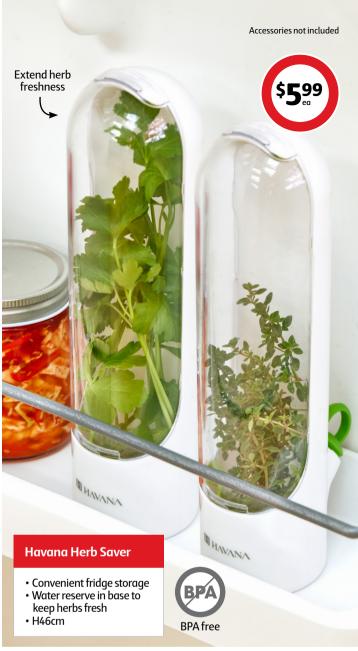

# Joie Food Keeper Perfect for keeping onions notator

Perfect for keeping onions, potatoes and garlic fresh. H15.5  $\times$  D10cm.