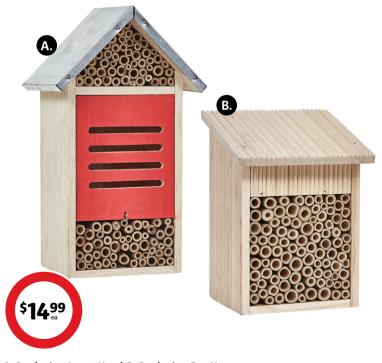

### A. Gardenista Insect Hotel B. Gardenista Bee House

For bees, ladybugs and other species to nest and hibernate. Durable 15mm pine wood and zinc bamboo walls provide perfect isolation. Sloping roof for water drain off.