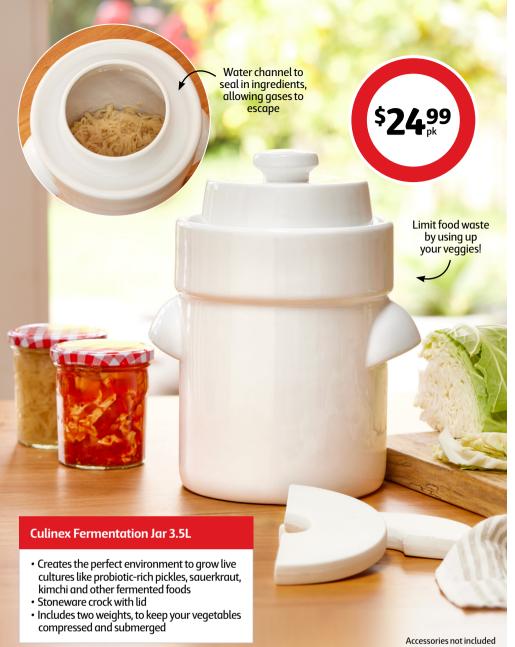

Stakes**

Perfect for planters, flower beds, and beyond. Durable & lightweight. Assorted designs available.









### Culinex PEVA Storage Bags 3 Pack

Reusable, freezer and food safe. Includes 390ml, 800ml and 1700ml.



### Joie Fruit Storage Pod

 $Keep your \, produce \, fresh \, for \, longer. \, Odour \, free. \, Available \, in \, tomato, \, onion, \, avocado \, or \, garlic.$ 





**Joie Nut Milk Bag 2 Pack** Cotton. W35 x L35cm.

coles









# Joie Food Keeper Perfect for keeping onions notator

Perfect for keeping onions, potatoes and garlic fresh. H15.5  $\times$  D10cm.



### 5 Seasons Cotton Produce Bags 4 Pack

Reusable solution for grocery shopping, hanging rope. Durable and washable.



**5 Seasons Cotton Tote Nets 2 Pack** Reusable alternative to plastic bags.







**Thompson Scenium Food Dehydrator** 5x removable trays. Adjustable height plastic trays. Timer and temperature control.



**Culinex Preserving Jars 6 Pack** 300ml. Glass body with screw tin lid.



### SABA Multi Grater & Dicer

Easily slices, dices and grates all types of vegetables and fruits. 6x detachable blades, 3x dicer, 2x slicer and 1x grater. Non-slip feet.



Easily chops onions, garlic, avocados, tomatoes and more. 3x stainless steel bi-level detachable blades. Non-slip feet.







### Havana Diatomite Bathroom Mat

Naturally occurring siliceous material for rapid strong absorption, anti-bacterial and mildew. W60 x D39cm.



### Joie Ecological Compostable Garbage Bags 40 Pack

Individual 49.2L capacity bags, made from plants, 100% compostable and recyclable.



### Thomp