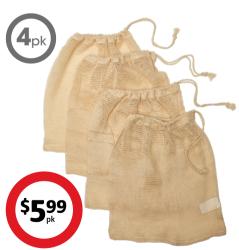

### 5 Seasons Cotton Produce Bags 4 Pack

Reusable solution for grocery shopping, hanging rope. Durable and washable.

**5 Seasons Cotton Tote Nets 2 Pack** Reusable alternative to plastic bags.

**Thompson Scenium Food Dehydrator** 5x removable trays. Adjustable height plastic trays. Timer and temperature control.