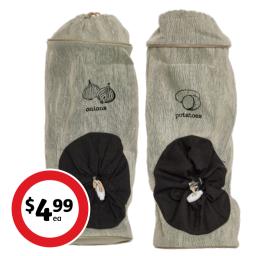

### Joie Fruit Storage Pod

 $Keep your \, produce \, fresh \, for \, longer. \, Odour \, free. \, Available \, in \, tomato, \, onion, \, avocado \, or \, garlic.$ 

**Joie Nut Milk Bag 2 Pack** Cotton. W35 x L35cm.

# Joie Food Keeper Perfect for keeping onions notator

Perfect for keeping onions, potatoes and garlic fresh. H15.5  $\times$  D10cm.