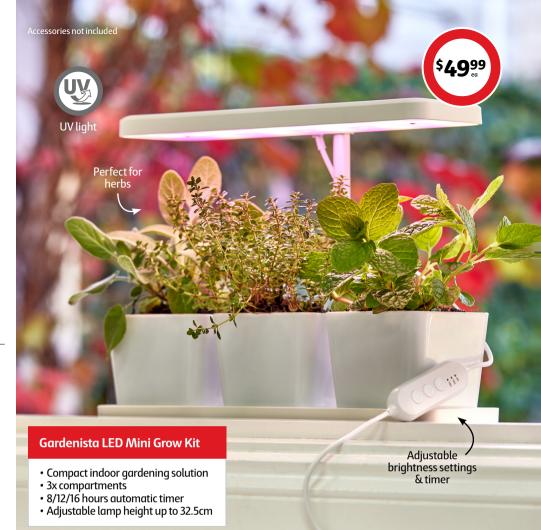

l B. Gardenista Bee House

For bees, ladybugs and other species to nest and hibernate. Durable 15mm pine wood and zinc bamboo walls provide perfect isolation. Sloping roof for water drain off.



Plant and then harvest from the bottom. Rapid drainage and window, D33cm.



### **5 Seasons Herb Planter Set**

PE UV treated with both bag and stitching. Double stiched handles for extra strength. Includes small D34cm, medium D39cm and large D44cm.





### **5 Seasons Avocado Grower**

Simply fill the base with water, place the avocado pit in and watch it grow. 1.2L.



### **5 Seasons Propagation Vase**

450mL glass vase, suitable for avocado seeds, large flower bulbs and cuttings. Easy to clean. D13.5cm.



### **Urbanworx Garden gloves**

Unisex, one size fits most. Latex dipped, non slip.







Water resistant

### **5 Seasons Memory Foam Kneeling Pad**

Lightweight, neoprene cover. Wide padding surface for added comfort and support while gardening. W30  $\times$  H4  $\times$  L47cm.



### **5 Seasons Decorative Garden Stakes**

Perfect for planters, flower beds, and beyond. Durable & lightweight. Assorted designs available.









### Culinex PEVA Storage Bags 3 Pack

Reusable, freezer and food safe. Includes 390ml, 800ml and 1700ml.



### Joie Fruit Storage Pod

 $Keep your \, produce \, fresh \, for \, longer. \, Odour \, free. \, Available \, in \, tomato, \, onion, \, avocado \, or \, garlic.$ 





**Joie Nut Milk Bag 2 Pack** Cotton. W35 x L35cm.

coles









# Joie Food Keeper Perfect for keeping onions notator

Perfect for keeping onions, potatoes and garli