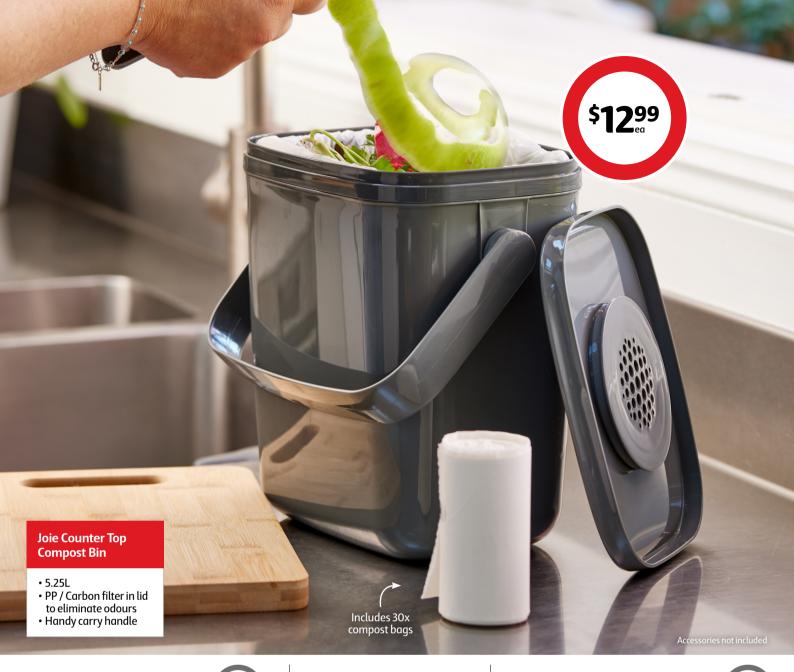

### Joie Ecological Compostable Garbage Bags 40 Pack

Individual 49.2L capacity bags, made from plants, 100% compostable and recyclable.