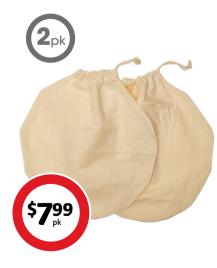

### Joie Fruit Storage Pod

 $Keep your \, produce \, fresh \, for \, longer. \, Odour \, free. \, Available \, in \, tomato, \, onion, \, avocado \, or \, garlic.$ 

**Joie Nut Milk Bag 2 Pack** Cotton. W35 x L35cm.