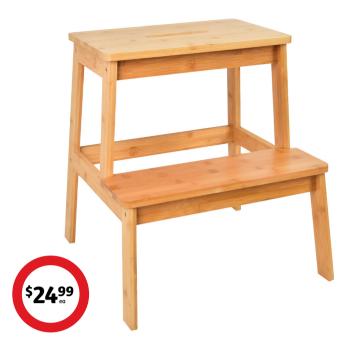

### Havana Bamboo Step Stool

Treated and sealed durable bamboo. W44 x H46 x D42cm.