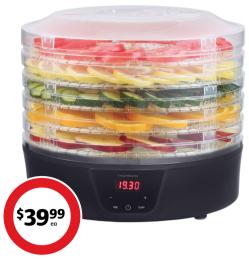

### 5 Seasons Cotton Produce Bags 4 Pack

Reusable solution for grocery shopping, hanging rope. Durable and washable.

**5 Seasons Cotton Tote Nets 2 Pack** Reusable alternative to plastic bags.

**Thompson Scenium Food Dehydrator** 5x removable trays. Adjustable height plastic trays. Timer and temperature control.