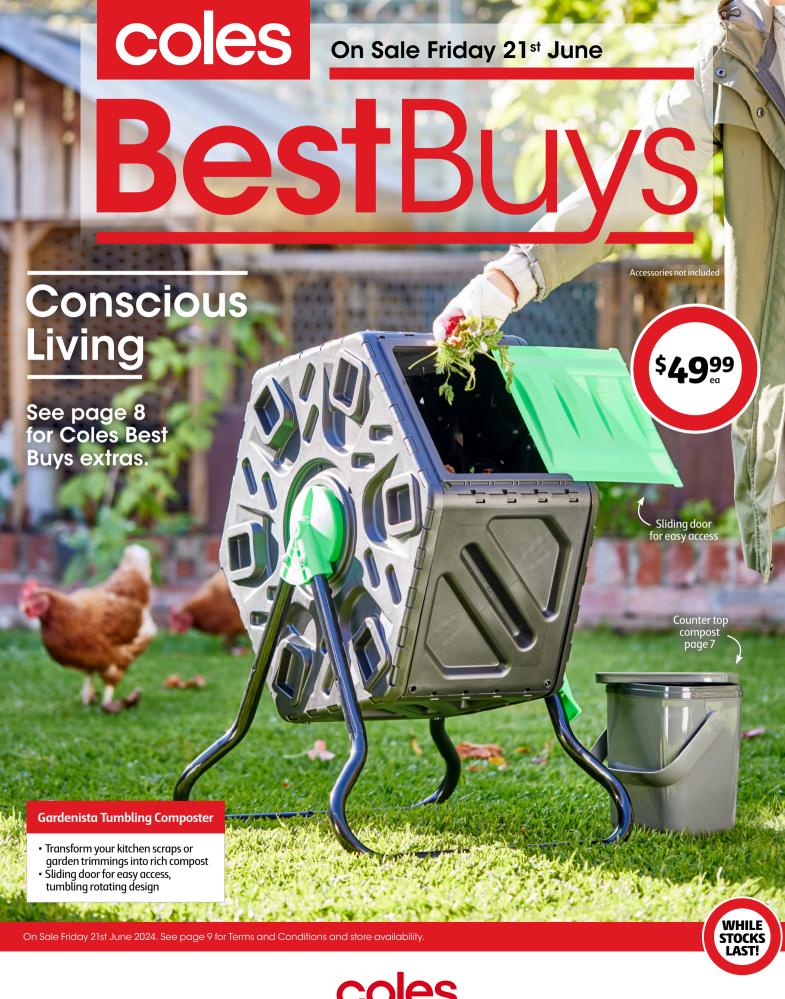

### A. Gardenista Insect Hotel B. Gardenista Bee House

For bees, ladybugs and other species to nest and hibernate. Durable 15mm pine wood and zinc bamboo walls provide perfect isolation. Sloping roof for water drain off.



Plant and then harvest from the bottom. Rapid drainage and window, D33cm.



### **5 Seasons Herb Planter Set**

PE UV treated with both bag and stitching. Double stiched handles for extra strength. Includes small D34cm, medium D39cm and large D44cm.





### **5 Seasons Avocado Grower**

Simply fill the base with water, place the avocado pit in and watch it grow. 1.2L.



### **5 Seasons Propagation Vase**

450mL glass vase, suitable for avocado seeds, large flower bulbs and cuttings. Easy to clean. D13.5cm.



### **Urbanworx Garden gloves**

Unisex, one size