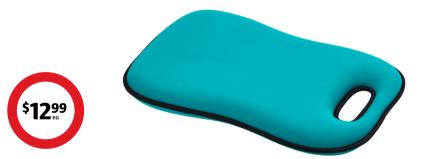

### **5 Seasons Memory Foam Kneeling Pad**

Lightweight, neoprene cover. Wide padding surface for added comfort and support while gardening. W30  $\times$  H4  $\times$  L47cm.