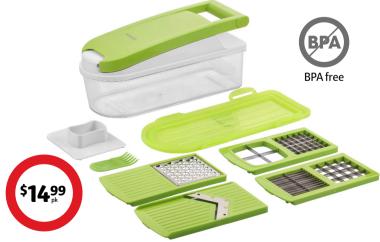

### SABA Multi Grater & Dicer

Easily slices, dices and grates all types of vegetables and fruits. 6x detachable blades, 3x dicer, 2x slicer and 1x grater. Non-slip feet.

Easily chops onions, garlic, avocados, tomatoes and more. 3x stainless steel bi-level detachable blades. Non-slip feet.