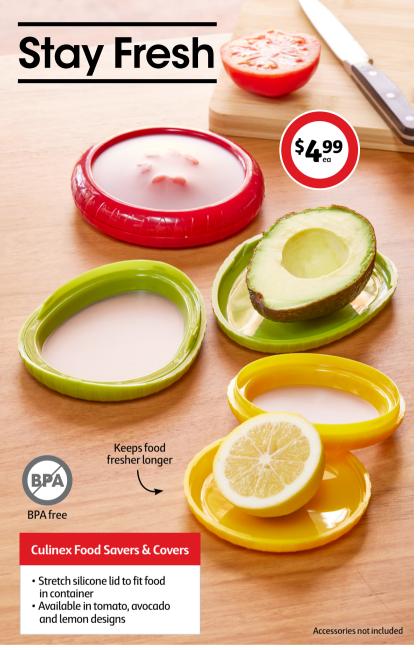

### Joie Fruit Storage Pod

 $Keep your \, produce \, fresh \, for \, longer. \, Odour \, free. \, Available \, in \, tomato, \, onion, \, avocado \, or \, garlic.$ 

**Joie Nut Milk Bag 2 Pack** Cotton. W35 x L35cm.