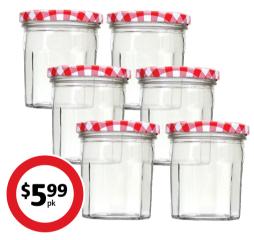

nex PEVA Storage Bags 3 Pack

Reusable, freezer and food safe. Includes 390ml, 800ml and 1700ml.



### Joie Fruit Storage Pod

 $Keep your \, produce \, fresh \, for \, longer. \, Odour \, free. \, Available \, in \, tomato, \, onion, \, avocado \, or \, garlic.$ 





**Joie Nut Milk Bag 2 Pack** Cotton. W35 x L35cm.

coles









# Joie Food Keeper Perfect for keeping onions notator

Perfect for keeping onions, potatoes and garlic fresh. H15.5  $\times$  D10cm.



### 5 Seasons Cotton Produce Bags 4 Pack

Reusable solution for grocery shopping, hanging rope. Durable and washable.



**5 Seasons Cotton Tote Nets 2 Pack** Reusable alternative to plastic bags.







**Thompson Scenium Food Dehydrator** 5x removable trays. Adjustable height plastic trays. Timer and temperature control.



**Culinex Preserving Jars 6 Pack** 300ml. Glass body with screw tin lid.



### SABA Multi Grater & Dicer

Easily slices, dices and grates all types of vegetables and fruits. 6x detachable blades, 3x dicer, 2x slicer and 1x grater. Non-slip feet.



Easily chops onions, garlic, avocados, tomatoes and more. 3x stainless steel bi-level detachable blades. Non-slip feet.







### Havana Diatomite Bathroom Mat

Naturally occurring siliceous material for rapid strong absorption, anti-bacterial and mildew. W60 x D39cm.



### Joie Ecological Compostable Garbage Bags 40 Pack

Individual 49.2L capacity bags, made from plants, 100% compostable and recyclable.



### Thompson Scenium Reusable Coffee Pods



Phones not included



### Verve 3D Wooden Puzzle

Build your own Orpheus. Includes mechan