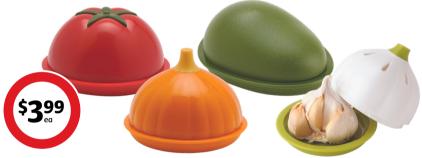

### Joie Fruit Storage Pod

 $Keep your \, produce \, fresh \, for \, longer. \, Odour \, free. \, Available \, in \, tomato, \, onion, \, avocado \, or \, garlic.$ 

**Joie Nut Milk Bag 2 Pack** Cotton. W35 x L35cm.