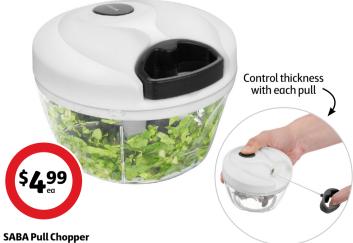

### SABA Multi Grater & Dicer

Easily slices, dices and grates all types of vegetables and fruits. 6x detachable blades, 3x dicer, 2x slicer and 1x grater. Non-slip feet.

Easily chops onions, garlic, avocados, tomatoes and more. 3x stainless steel bi-level detachable blades. Non-slip feet.