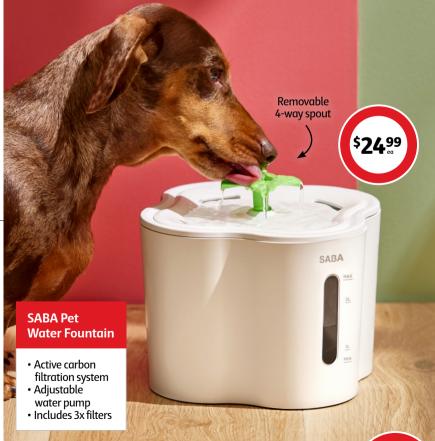

**Best**Buys

WHILE STOCKS





Soft plush and cozy. Dryer safe. Available in azure blue, shadow lime or cool gray. W100  $\times$  L120cm.



# Tails & Paws Puppy Pads 50 Pack

Heavy-duty absorbent core. Leak-proof plastic lining. Non-woven layer. Ideal for pets of all sizes.







Pet Nation Bulk Pet Food Container 10L

Easy lift access lid and carry handle. Includes 1x scooper.



#### Pet Nation Lick Mat 2 Pack

Helps calm and soothe pets. Anti-slip suction cups. Available in blue or black. W21 x L21cm.



# Pet Nation Silicone Pet Feeding Mat

Anti-slip design. Available in green, blue or grey. W30 x L48cm.



# **Pet Nation Slow Feeder Bowl**

Slow your pets feeding. Anti-slip design. Available in assorted designs and colours.







#### **Pet Nation Treat Launcher**

Spring action trigger dispenses treats easily to your pet.



#### **Pet Nation Plush Toy**

Perfect for pets to cuddle and play with. Available in fox, dog or duck design.



# **Pet Nation Tough Toy**

Durable material with reinforced seams. Perfect for keeping your pets entertained. Avail