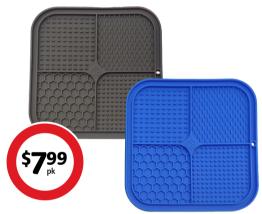

#### Pet Nation Lick Mat 2 Pack

Helps calm and soothe pets. Anti-slip suction cups. Available in blue or black. W21 x L21cm.