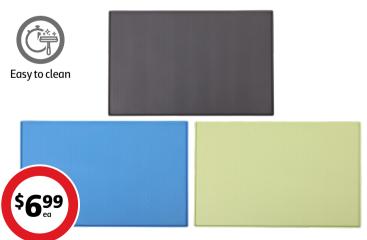

# Pet Nation Silicone Pet Feeding Mat

Anti-slip design. Available in green, blue or grey. W30 x L48cm.