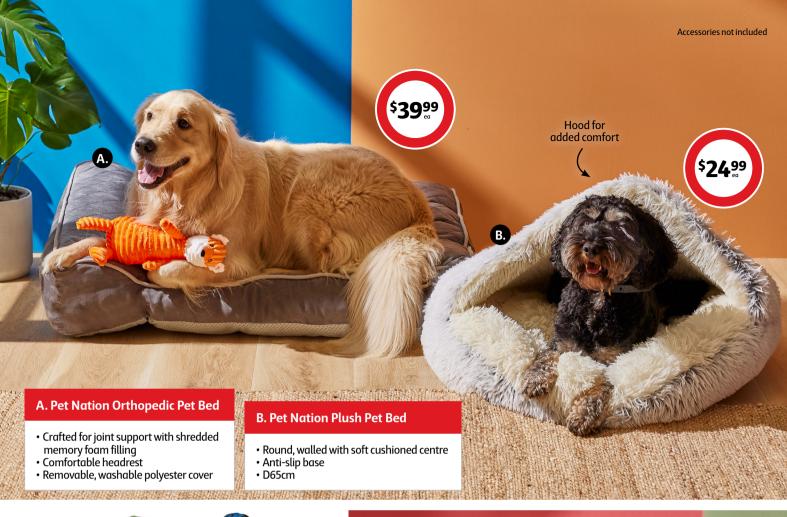

**Best**Buys

WHILE STOCKS

Soft plush and cozy. Dryer safe. Available in azure blue, shadow lime or cool gray. W100  $\times$  L120cm.