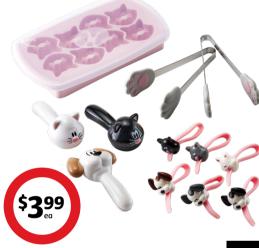

## Joie Cats and Dogs Gadget Assortment

Choose from ice tray, tongs, measuring spoons or bag ties.