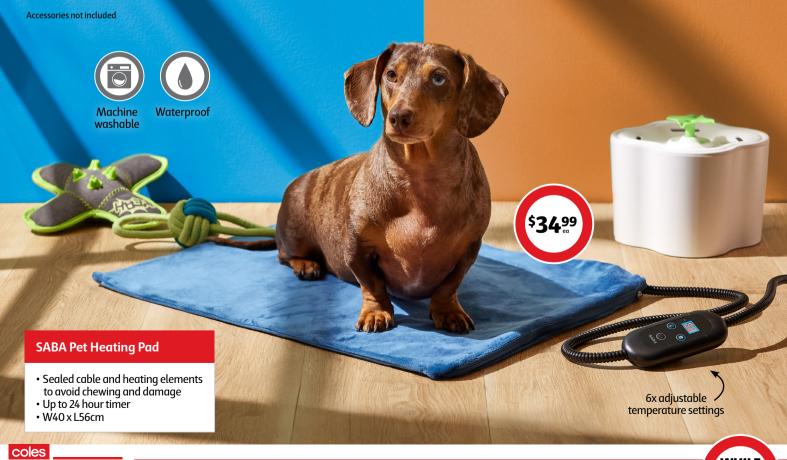

**Best**Buys

WHILE STOCKS

Soft plush and cozy. Dryer safe. Available in azure blue, shadow lime or cool gray. W100  $\times$  L120cm.