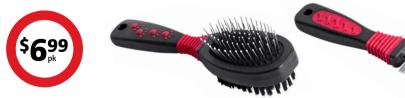

# Furemover Grooming Brush & Comb Set

Dual sided brush with dense nylon bristles to promote a healthy, shiny coat. Flea comb removes fleas and other debris. Gentle, safe and durable.