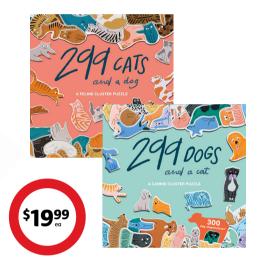

#### 299 Cats or Dogs Puzzle

Assemble into a perfect puzzle. Each piece is a cat or a dog, no two shapes are the same.