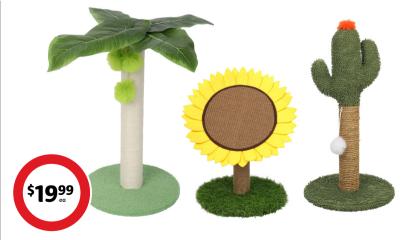

# **Pet Nation Cat Scratcher**

Suitable for all cats. Available in tree, sunflower or cactus shape design. Sunflower H42cm. Tree H45cm. Cactus H58cm.