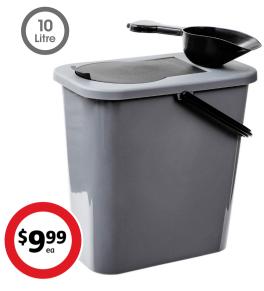

# Tails & Paws Puppy Pads 50 Pack

Heavy-duty absorbent core. Leak-proof plastic lining. Non-woven layer. Ideal for pets of all sizes.

Pet Nation Bulk Pet Food Container 10L

Easy lift access lid and carry handle. Includes 1x scooper.