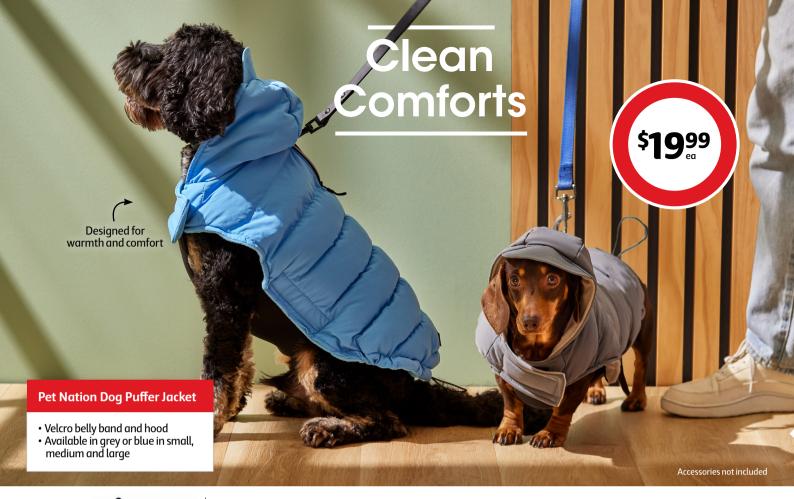

**Best**Buys

WHILE STOCKS

Soft plush and cozy. Dryer safe. Available in azure blue, shadow lime or cool gray. W100  $\times$  L120cm.