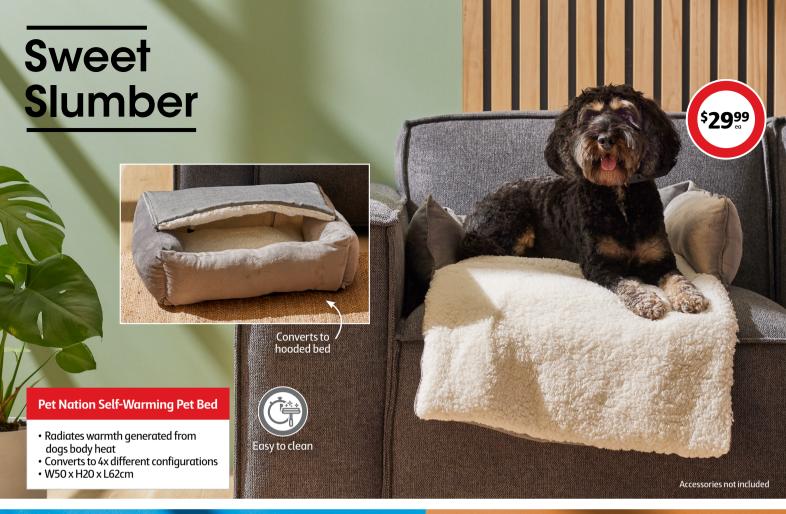

**Best**Buys

WHILE STOCKS

Soft plush and cozy. Dryer safe. Available in azure blue, shadow lime or cool gray. W100  $\times$  L120cm.