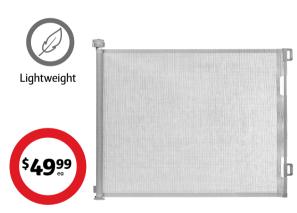

#### Pets Unlimited Retractable Pet or Baby Gate

Sturdy, 320GSM PVC see through mesh. Portable. Suitable for indoor and outdoors, stairs and doorways.