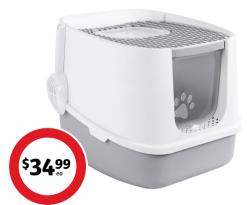

# Pet Nation Cat Litter Box

Enclosed litter box minimises odour. Adjustable front door for 2-way access and top exit. Includes 1x pack carbon filter and litter scoop.