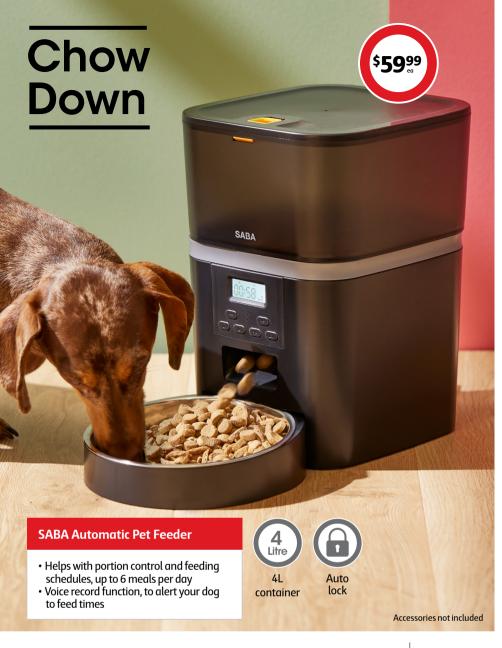

**Best**Buys

WHILE STOCKS





Soft plush and cozy. Dryer safe. Available in azure blue, shadow lime or cool gray. W100  $\times$  L120cm.



# Tails & Paws Puppy Pads 50 Pack

Heavy-duty absorbent core. Leak-proof plastic lining. Non-woven layer. Ideal for pets of all sizes.







Pet Nation Bulk Pet Food Container 10L

Easy lift access lid and carry handle. Includes 1x scooper.



#### Pet Nation Lick Mat 2 Pack

Helps calm and soothe pets. Anti-slip suction cups. Available in blue or black. W21 x L21cm.



# Pet Nation Silicone Pet Feeding Mat

Anti-slip design. Available in green, blue or grey. W30 x L48cm.



# **Pet Nation Slow Feeder Bowl**

Slow your pets feeding. Anti-slip design. Available in assorted designs and colours.







#### **Pet Nation Treat Launcher**

Spring action trigger dispenses treats easily to your pet.



#### **Pet Nation Plush Toy**

Perfect for pets to cuddle and play with. Available in fox, dog or duck design.



# **Pet Nation Tough Toy**

Durable material with reinforced seams. Perfect for keeping your pets entertained. Availab