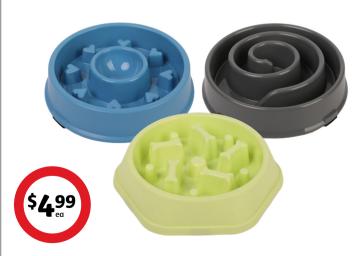

# **Pet Nation Slow Feeder Bowl**

Slow your pets feeding. Anti-slip design. Available in assorted designs and colours.