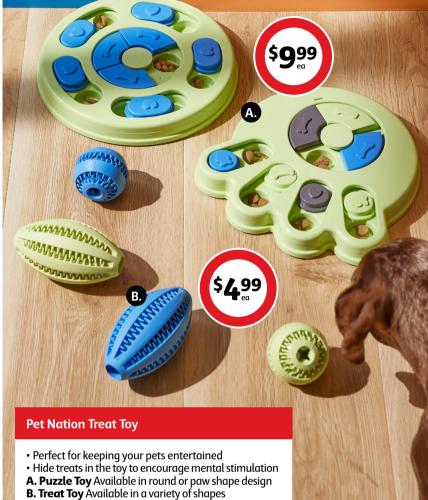

#### **Pet Nation Treat Launcher**

Spring action trigger dispenses treats easily to your pet.

# **Pet Nation Tough Toy**

Durable material with reinforced seams. Perfect for keeping your pets entertained. Available in square, bone or cross shape.