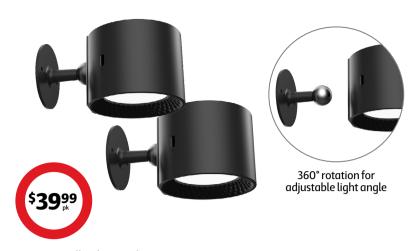

# SABA LED Wall Lights 2 Pack

Adhesive mount or screw fixture design. Upper and lower light independently controlled. Night light and 3x colour modes. Rechargable.