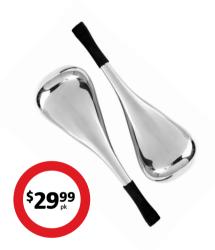

# **SABA Cryo-Sticks Facial Massage Rollers** Stainless steel with silicon handles.

May help improve blood circulation and promote lymphatic drainage.