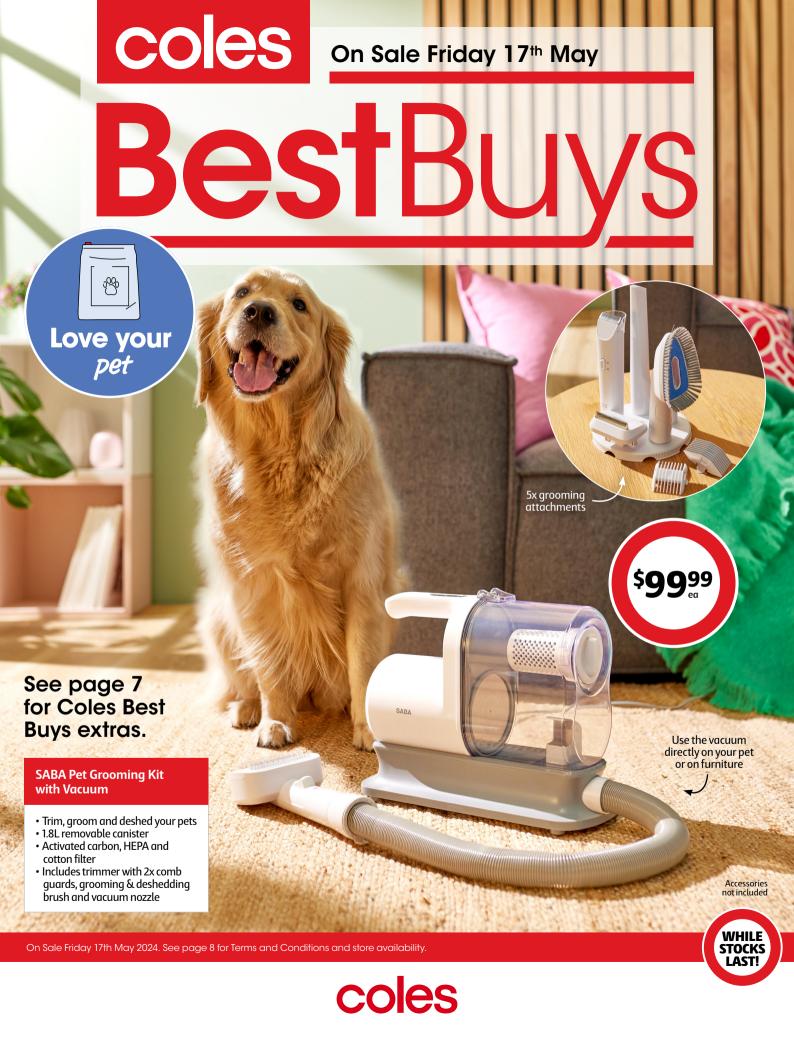

**Best**Buys

WHILE STOCKS

Soft plush and cozy. Dryer safe. Available in azure blue, shadow lime or cool gray. W100  $\times$  L120cm.