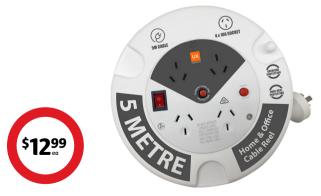

## Urbanworx Home and Office Cable Reel 5m

2400W,  $4 \mathrm{x}$  10A power outlets, over current and over heat protection and power switch.

WHILE STOCKS

LAST!

Verve Gaming Headset

Adjustable L10cm microphone
LED light effects