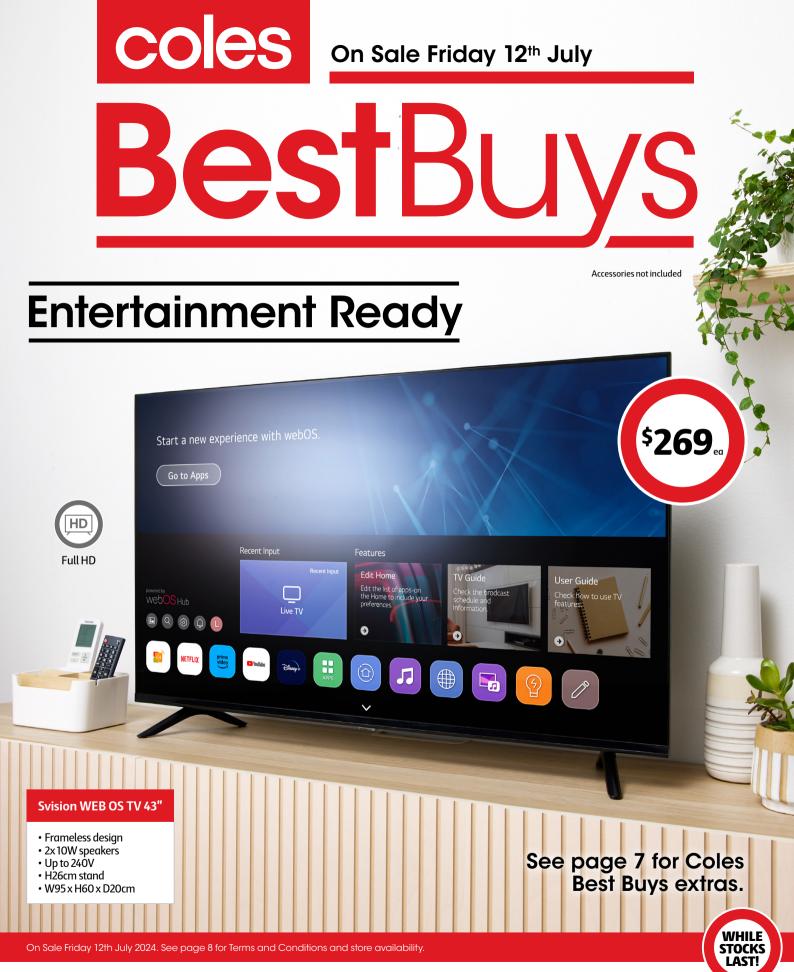

### **Verve Fixed TV Wall Mount**

items neat and tidy

• W14.5 x H9.5 x L18.2cm

Ultra thin 19.5mm design. Compatible with most 37"-70" flat TV. VESA compatible 200x200, 300x300, 400x200, 400x400 and 600x400.