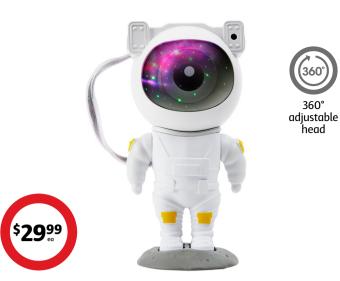

#### Astronaut Light

Remote control or switch operation, timer function, removable lunar base with adjustable arms. Switch between nebula and starry sky modes.