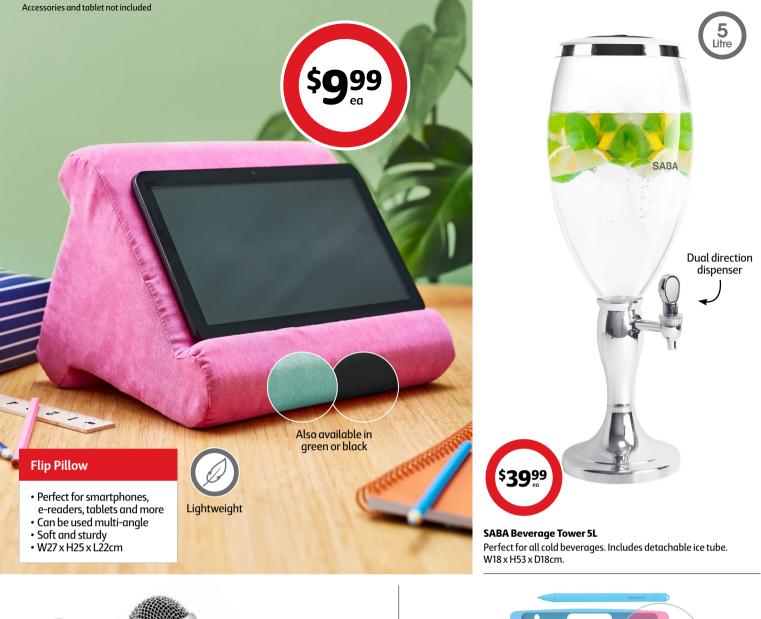

coles

Accessories not included Lightweight TOSHIBA Perfect for organising remote controls \$**9**99 Ø Ø 2 З ea 5 6 8 9 **Urbanworx Smartphone Magnifier** Π ... Increases your screen size anywhere up to four times. No batteries or charging required. Ŧ 99 **Marketlane Organiser Caddy** Also available Beechwood dividers to keep