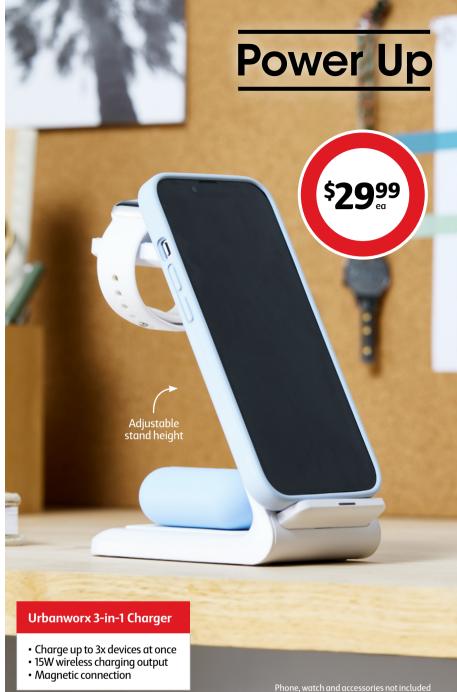

#### **Urbanworx Powerboard** 8x mains outlets, 2x USB-A and 2x USB-C charging ports. Overload and surge protection. L1.1m power cord.