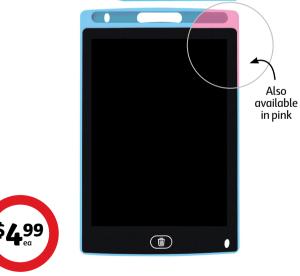

#### Urbanworx LCD Writing Tablet 8.5"

No glare or blue light. Lock-screen protects your creation. Includes drawing pen. W144  $\times$  H225  $\times$  D5mm.

10 Litre (U) 📀 🛞 d) DEMO ONE REC 5 Re Ĺa Ti Do Mi Fa So Ťi Re Mi So La Fa \$**39**99 \$**19**<sup>99</sup> Nestwell Storage Boxes 10L 4 Pack Verve Piano Music Play Mat Perfect storage solution for items around the home. Develop eye-foot coordination, creativity, imagination and motor skills. Durable, stackable and nestable. Includes lids. Ages 3+ Touch-sensitive game mat with multiple instrument sounds. H77 x L180cm. W27.9 x H 14.5 x L38.6cm. 10 Litre Point tracking for competitive team play **Nestwell Collapsible Bucket 10L** Verve Laser Tag Gun Set Laser gun and vest. Makes sound, LED lights and vibration effects for successful hits. Square shape. Collapses for storage, sturdy handle and Includes 2x guns and 2x vests. reinforced base. Great for space saving, travel or camping use. lext Coles Best Buys catalogue: Coins not included  $\heartsuit$ I'M SORRY FOR WHAT I SAID July. WHEN I WAS HUNGRY a **Culinex Novelty 'Feed Me' Bowl Marketlane Coin Counting Money Jar** Choose from 2x novelty designs. Built-in chopstick holder with 2x chopsticks. LED display counts each coin and total value in the jar. Easy twist-off lid.