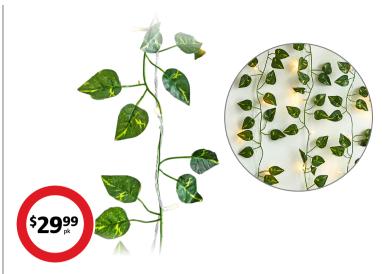

#### **Curtain Vine LED Lights**

Artificial leaf vine, hang for extra cover and stylish decoration. 240 warm white LEDs, USB powered with remote control, timer, flash modes and dimmer. L1m clear cable.