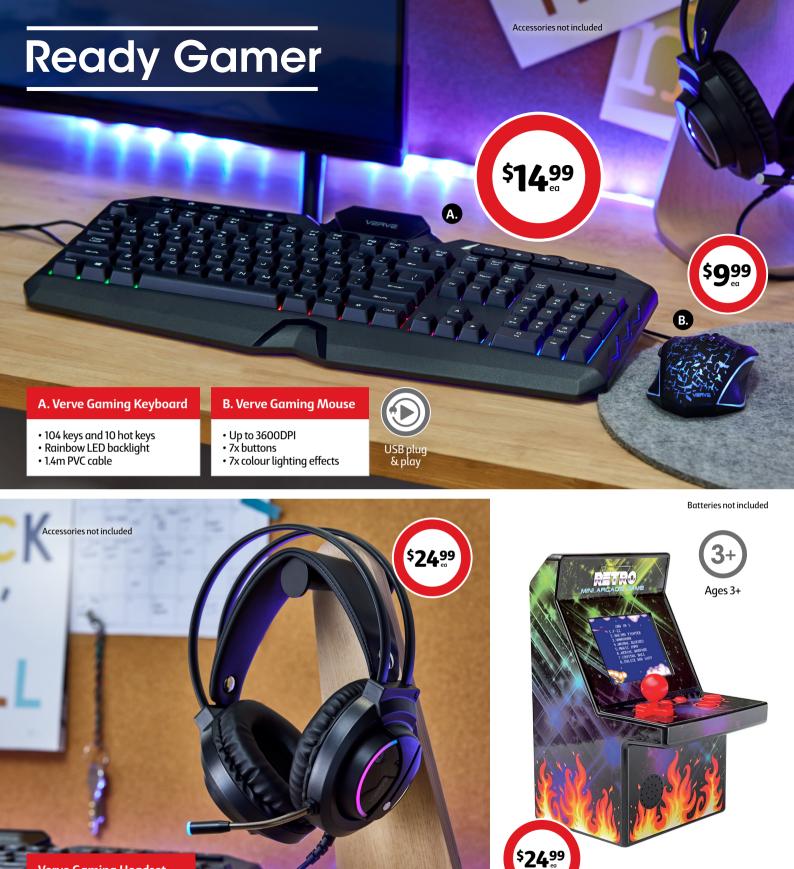

## Urbanworx Home and Office Cable Reel 5m

2400W,  $4 \mathrm{x}$  10A power outlets, over current and over heat protection and power switch.

WHILE STOCKS

LAST!

Verve Gaming Headset

Adjustable L10cm microphone
LED light effects

• 2m cable length

**Mini Retro Arcade** 

Pocket-sized. Battery operated.

Packed with 300x timeless games. 2.5" colour screen.