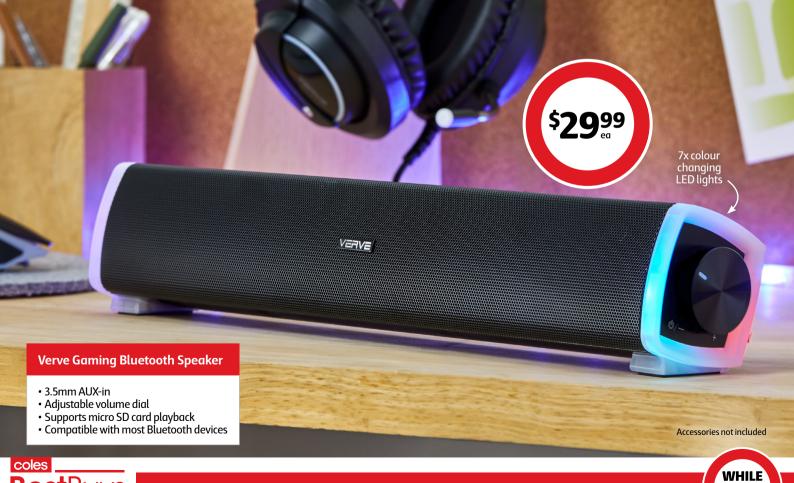

hrm{x}$  10A power outlets, over current and over heat protection and power switch.

WHILE STOCKS

LAST!





Verve Gaming Headset

Adjustable L10cm microphone
LED light effects

• 2m cable length





**Mini Retro Arcade** 

Pocket-sized. Battery operated.

Packed with 300x timeless games. 2.5" colour screen.



#### Astronaut Light

Remote control or switch operation, timer function, removable lunar base with adjustable arms. Switch between nebula and starry sky modes.



#### **Curtain Vine LED Lights**

Artificial leaf vine, hang for extra cover and stylish decoration. 240 warm white LEDs, USB powered with remote control, timer, flash modes and dimmer. L1m clear cable.

STOCKS

LAST!



## Urbanworx Indoor Antenna

Full HD and digital TV signals. Detachable amplifier, wall mountable.







Ruetooth Fun vocal effects

#### Verve Karaoke Microphone

Colourful LED light effects. Microphone volume control and built-in Bluetooth speaker. USB/Micro SD card direct playback.



#### Urbanworx LCD Writing Tablet 8.5"

No glare or blue light. Lock-screen protects your creation. Includes drawing pen. W144  $\times$  H225  $\times$  D5mm.





10 Litre (U) 📀 🛞 d) DEMO ONE REC 5 Re Ĺa Ti Do Mi Fa So Ťi Re Mi So La Fa \$**39**99 \$**19**<sup>99</sup> Nestwell Storage Boxes 10L 4 Pack Verve Piano Music Play Mat Perfect storage solution for items around the home. Develop eye-foot coordination, creativity, imagination and motor skills. Durable, stackable and nestable. Includes lids. Ages 3+ Touch-sensitive game mat with multiple instrument sounds. H77 x L180cm. W27.9 x H 14.5 x L38.6cm