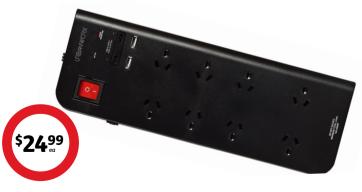

#### **Urbanworx Powerboard** 8x mains outlets, 2x USB-A and 2x USB-C charging ports. Overload and surge protection. L1.1m power cord.