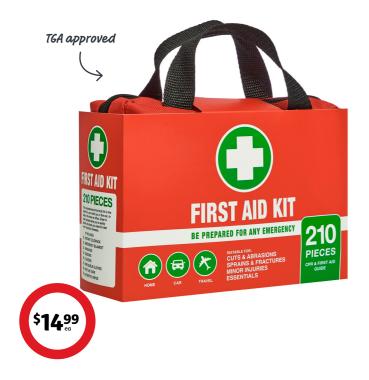

# First Aid Kit 210 Pieces

Includes a handy CPR and first aid guide, plasters, CPR mouth break mask, antiseptic wipes, cold packs, dressings and more.