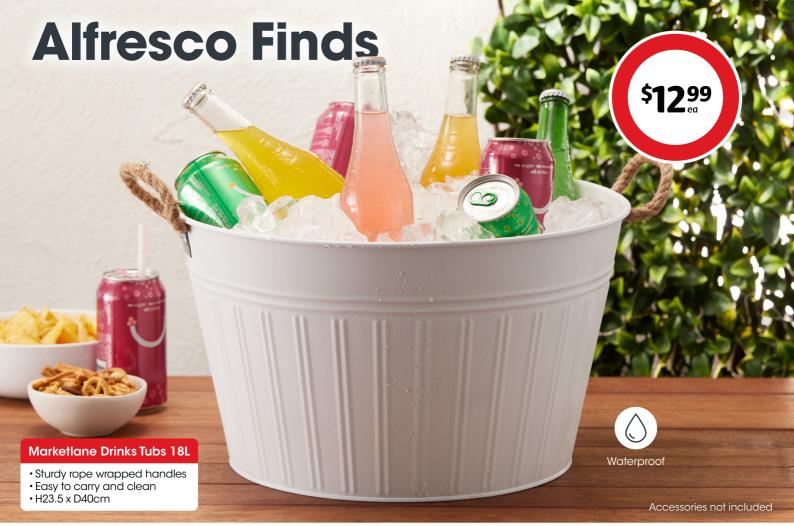

# Marketlane BBQ Wipes 20 Pack

Non-woven fabric to clean your BBQ surface. Dual sided, absorbent and heavy duty.

Waterproof, easy to clean. Choose from stripe or flower design. W140 x D200cm.

**Urbanworx Stubby Holder** Stainless steel. H122 x D78mm.