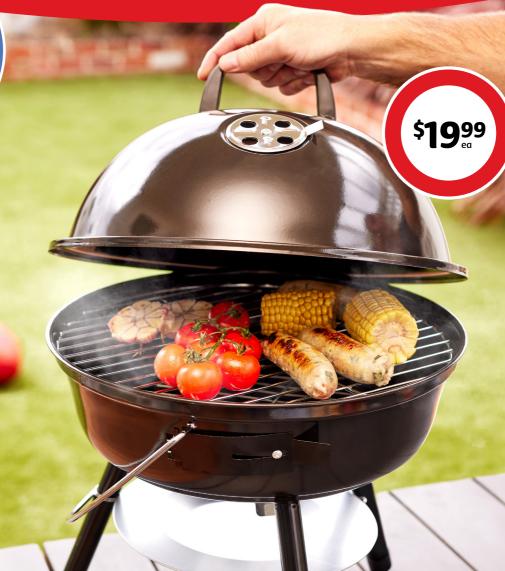

# **Urbanworx Kettle BBQ**

- Charcoal BBQ cooking
- Adjustable air vent for heat control
- · Removable lid
- Catcher tray
- · D33cm cooking area

Accessories not included

WHILE STOCKS LAST!

On Sale Friday 27th September 2024. See page 6 for Terms and Conditions and store availability.