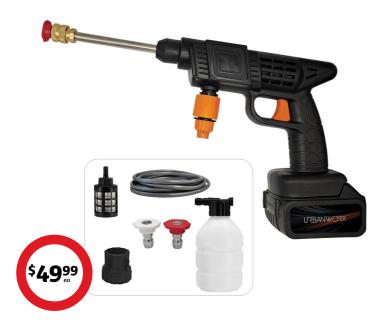

# **Urbanworks Battery Operated Pressure Washer**

Cordless and compact. 2x nozzle options, compatible with most hose connections or use your own independent water source. Includes filter, foam pot, connector, water pipe, rechargeable battery and carry case.