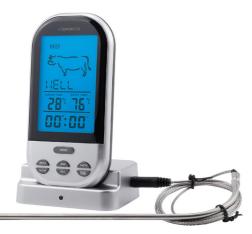

# **Urbanworx BBQ Thermometer**

Portable. Digital display. Settings for 8x meat types and 5x cooking levels. Temperature and time alarm. Heat resistant up to 250°C.