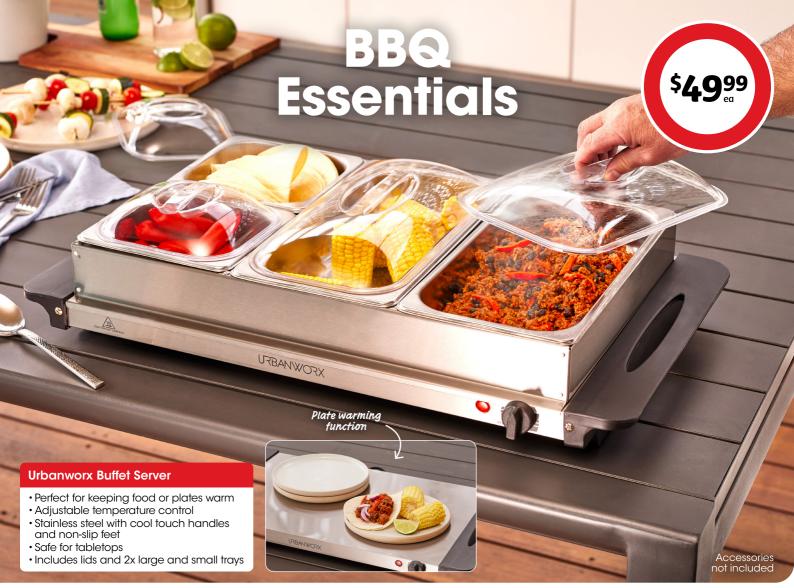

CO CS On Sale Friday 27th September

# BestBu









Easy to assemble

# **Urbanworx Kettle BBQ**

- Charcoal BBQ cooking
- Adjustable air vent for heat control
- · Removable lid
- Catcher tray
- · D33cm cooking area

Accessories not included

WHILE STOCKS LAST!

On Sale Friday 27th September 2024. See page 6 for Terms and Conditions and store availability.







# **Urbanworx BBQ Thermometer**

Portable. Digital display. Settings for 8x meat types and 5x cooking levels. Temperature and time alarm. Heat resistant up to 250°C.



# **Urbanworx BBQ LED Light**

Perfect for cooking in the dark. Bright LED light, magnetic base, waterproof, battery operated.



# Urbanworx 5-in-1 BBQ Tool

Portable and lightweight multi-tool.







# **Urbanworx Stainless Steel Grill Basket**

Versatile outdoor grilling, simply place on top of your BBQ, Perfect for veggies or seafood. Durable construction, removable handle. W34 x D31cm.



# **Urbanworx Bamboo Cutting Board**

Bamboo, grooved design to catch liquids. W40 x D30cm.



# Urbanworx Grill Mat 2 Pack

Non stick, heat resistant mat, designed to cook on. Can be cut to size.







# Urbanworx BBQ Trays 1