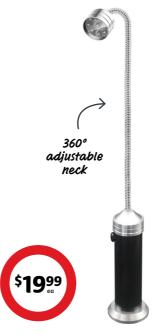

# **Urbanworx BBQ LED Light**

Perfect for cooking in the dark. Bright LED light, magnetic base, waterproof, battery operated.