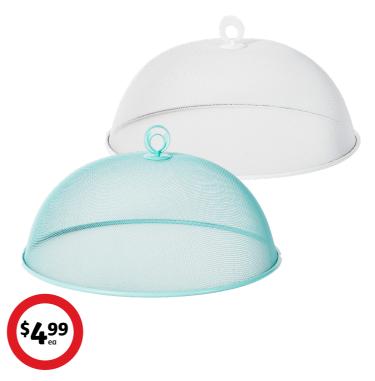

# Marketlane Food Cover

Keep food and drinks covered from pests. Lightweight, durable, break resistant metal. Available in light blue or white. H15 x D35cm.