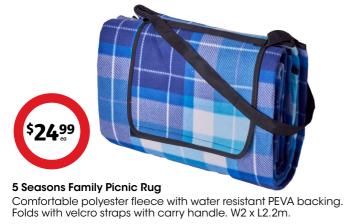

# Marketlane BBQ Wipes 20 Pack

Non-woven fabric to clean your BBQ surface. Dual sided, absorbent and heavy duty.

Waterproof, easy to clean. Choose from stripe or flower design. W140 x D200cm.

**Urbanworx Stubby Holder** Stainless steel. H122 x D78mm.