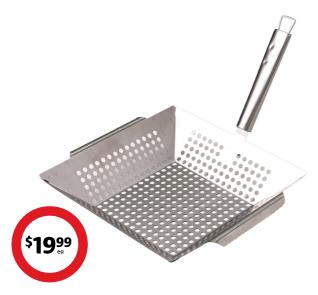

# **Urbanworx Stainless Steel Grill Basket**

Versatile outdoor grilling, simply place on top of your BBQ, Perfect for veggies or seafood. Durable construction, removable handle. W34 x D31cm.