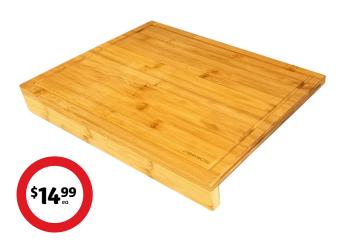

# **Urbanworx Bamboo Cutting Board**

Bamboo, grooved design to catch liquids. W40 x D30cm.