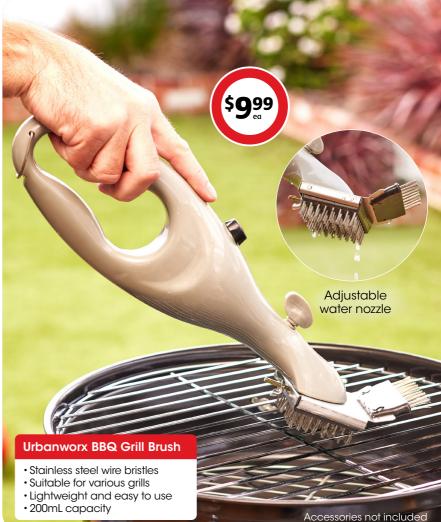

ons and store availability.







# **Urbanworx BBQ Thermometer**

Portable. Digital display. Settings for 8x meat types and 5x cooking levels. Temperature and time alarm. Heat resistant up to 250°C.



# **Urbanworx BBQ LED Light**

Perfect for cooking in the dark. Bright LED light, magnetic base, waterproof, battery operated.



# Urbanworx 5-in-1 BBQ Tool

Portable and lightweight multi-tool.







# **Urbanworx Stainless Steel Grill Basket**

Versatile outdoor grilling, simply place on top of your BBQ, Perfect for veggies or seafood. Durable construction, removable handle. W34 x D31cm.



# **Urbanworx Bamboo Cutting Board**

Bamboo, grooved design to catch liquids. W40 x D30cm.



# Urbanworx Grill Mat 2 Pack

Non stick, heat resistant mat, designed to cook on. Can be cut to size.







# Urbanworx BBQ Trays 10 Pack

Excellent heat conductivity, rolled edges. Includes clear lids.



# Marketlane BBQ Wipes 20 Pack

Non-woven fabric to clean your BBQ surface. Dual sided, absorbent and heavy duty.













Waterproof, easy to clean. Choose from stripe or flower design. W140 x D200cm.



**Urbanworx Stubby Holder** Stainless steel. H122 x D78mm.







# **Urbanworks Battery Operated Pressure Washer**

Cordless and compact. 2x nozzle options, compatible with most hose connections or use your own independent water source. Includes filter, foam pot, connector, water pipe, rechargeable battery and carry case.



# First Aid Kit 210 Pieces

Includes a handy CPR and first aid guide, plasters, CPR mouth break mask, antiseptic wipes, cold packs, dressings and more.



# Ma