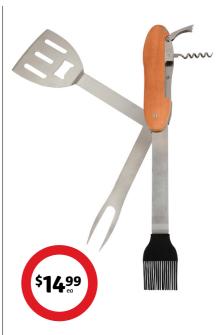

CO CS On Sale Friday 27th September

# BestBu









Easy to assemble

# **Urbanworx Kettle BBQ**

- Charcoal BBQ cooking
- Adjustable air vent for heat control
- · Removable lid
- Catcher tray
- · D33cm cooking area

Accessories not included

WHILE STOCKS LAST!

On Sale Friday 27th September 2024. See page 6 for Terms and Conditions and store availability.







# **Urbanworx BBQ Thermometer**

Portable. Digital display. Settings for 8x meat types and 5x cooking levels. Temperature and time alarm. Heat resistant up to 250°C.



# **Urbanworx BBQ LED Light**

Perfect for cooking in the dark. Bright LED light, magnetic base, waterproof, battery operated.



# Urbanworx 5-in-1 BBQ Tool

Portable and lightweight multi-tool.







# **Urbanworx Stainless Steel Grill Basket**

Versatile outdoor grilling, simply place on top of your BBQ, Perfect for veggies or seafood. Durable construction, removable handle. W34 x D31cm.



# **Urbanworx Bamboo Cutting Board**

Bamboo, grooved design to catch liquids. W40 x D30cm.



# Urbanworx Grill Mat 2 Pack

Non stick, heat resistant mat, designed to cook on. Can be cut to size.







# Urbanworx BBQ Trays 10 Pack

Excellent heat conductivity, rolled edges. Includes clear lids.



# Marketlane BBQ Wipes 20 Pack

Non-woven fabric to clean your BBQ surface. Dual sided, absorbent and heavy duty.













Waterproof, easy to clean. Choose from stripe or flower design. W140 x D200cm.



**Urbanworx Stubby