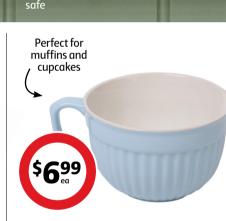

MEASURE

**Culinex Batter Jug** 

Joie Silicone Baking Cups Set of 6, easy to clean.

\$**9**99

12x individual cupcake holders

Accessories not included

**Casa Blanc Tea Towel 2 pack** Printed design with terry towel reverse. Absorbent, W40 x L70cm.