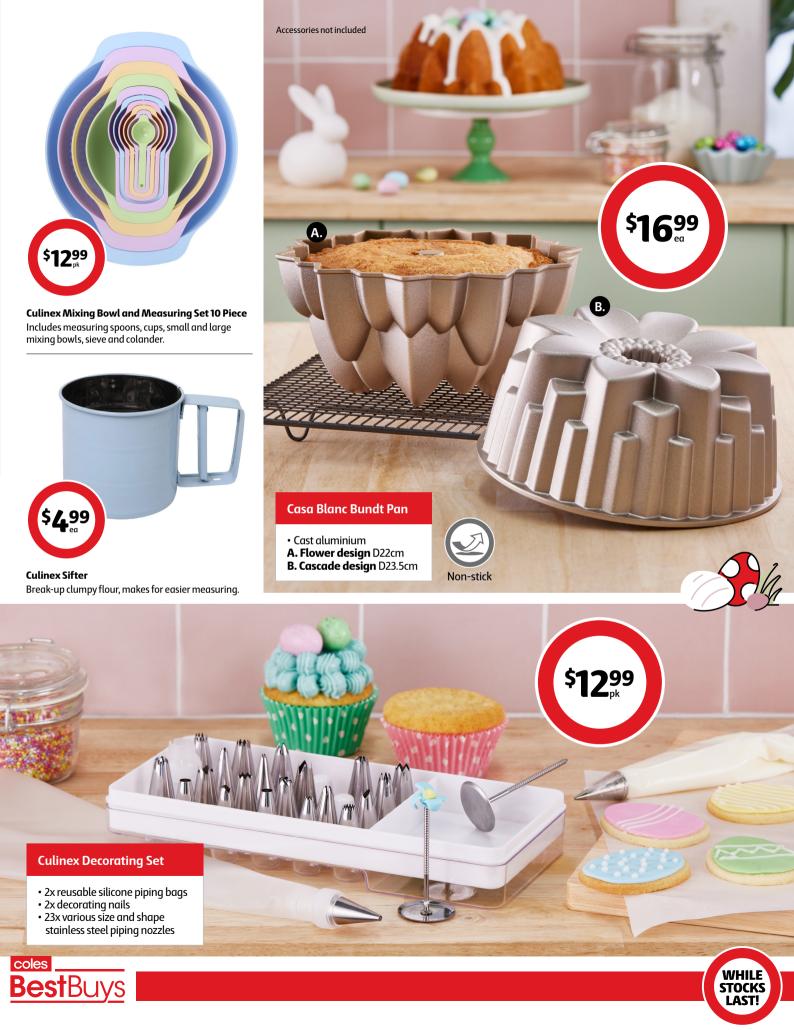

On Sale Friday 22nd March 2024. See page 8 for Terms and Conditions and store availability.



Δςτι

# Hop into Baking



Store and transport baked goods

• Strong side locking clips and carry handle



Handle and spout for pouring control. Freezer,

microwave and dishwasher safe. 260mL.

Dishwasher

B.

**Casa Blanc Silicone Glove** Heat resistant. Non-slip grip. Easy to clean. Available in blue or pink.

MEASURE



**Culinex Batter Jug** 

Joie Silicone Baking Cups Set of 6, easy to clean.





\$**9**99

12x individual cupcake holders

Accessories not included

**Casa Blanc Tea Towel 2 pack** Printed design with terry towel reverse. Absorbent, W40 x L70cm.



Joie Silicone Utensils Choose from spread, scrape & scoop design or silicone brush and spatula.







**BPA** free

6











# coles BestBuys



Up to 60 min timer



Power off automatically



• 80-200°C

- Digital control panel
- 6x pre-set cooking modes





Joie Egg Cups 4 Pack Easy to clean, perfect for little fingers. Includes spoon.



\$**49**99

THOMSON

**Culinex Oil Sprayer** Easy use squeeze handle, clear container to see contents.

Also available in grey Thomson Air Fryer Silicone Liner 2 Pack Suitable for air fryers, microwaves, ovens, and

Protects your air fryer and keeps it free from grease and stains



steamers. Withstands temperatures up to 230°C. Reusable, washable and folds for storage.







Casa Blanc Dish Drying Mat 2 Pack Absorbent and quick drying, foldable and easy to clean. Available in tropical print or blue chevron.







# **VERVE Kids Bluetooth Headphones**

Safe volu