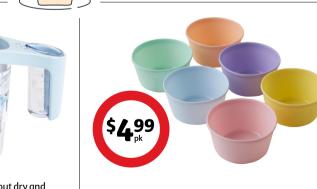

MEASURE

**Culinex Batter Jug** 

Joie Silicone Baking Cups Set of 6, easy to clean.

\$**9**99

12x individual cupcake holders

Accessories not included

**Casa Blanc Tea Towel 2 pack** Printed design with terry towel reverse. Absorbent, W40 x L70cm.