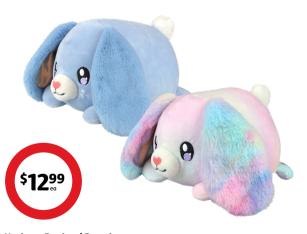

pical print or blue chevron.







# **VERVE Kids Bluetooth Headphones**

Safe volume limit of 85dB. Built-in LED flashing lights, microphone AUX in, adjustable headband size. Compact and foldable.





#### 5 Seasons Colour-me-in Blanket

Includes 6x markers for colouring in. Carry handle for easy transport. Available in unicorn or dinosaurs design. W125 x H125cm.



Pet Nation Easter Bandana 2 Pack

coles

Release buckle bandanas. Assorted Easter designs and colours available.



#### **SABA Hair Wave Styler**

Create bouncy waves with minimal effort. D25.5mm triple ceramic barrels, 100-220°C. LCD display. Extra-long 2m cord.



5 Seasons Car Boot Cargo Mat Protect the cargo area of your car. Heavy duty, textured surface for grip and non-slip backing. Can be cut to size. W120 x L80cm.



## Korimco Boximal Bunnies Soft and plush. Available in blue or rainbow.

# Want even more Coles Best Buys?

Shop 1000s more products, exclusively available online with free delivery!

Shop now



lext Coles Best Buys catalogue: riday 29<sup>th</sup> March.



#### Terms and Conditions

Catalogue on sale Friday 22nd March 2024 and only while stocks last. If stock is available beyond the advertised date the promotional prices will be offered until stock runs out. Promotional products are available at selected stores only and limited quantities apply. For a full list of participating stores please see below. Some product varieties, colours or styles may not be available at all of these stores and are only available while stocks last. Offers not available at Coles Express or through Coles O