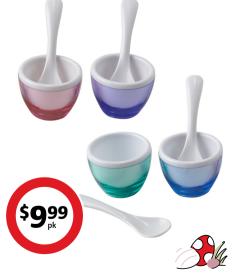

# coles BestBuys

Up to 60 min timer

Power off automatically

• 80-200°C

- Digital control panel
- 6x pre-set cooking modes

Joie Egg Cups 4 Pack Easy to clean, perfect for little fingers. Includes spoon.

\$**49**99