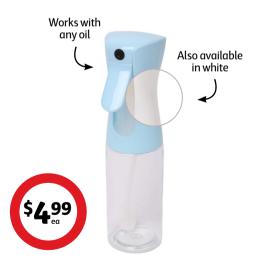

THOMSON

**Culinex Oil Sprayer** Easy use squeeze handle, clear container to see contents.

Also available in grey Thomson Air Fryer Silicone Liner 2 Pack Suitable for air fryers, microwaves, ovens, and

Protects your air fryer and keeps it free from grease and stains