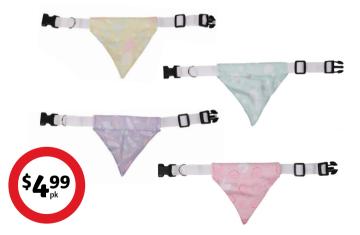

#### 5 Seasons Colour-me-in Blanket

Includes 6x markers for colouring in. Carry handle for easy transport. Available in unicorn or dinosaurs design. W125 x H125cm.

Pet Nation Easter Bandana 2 Pack

coles

Release buckle bandanas. Assorted Easter designs and colours available.