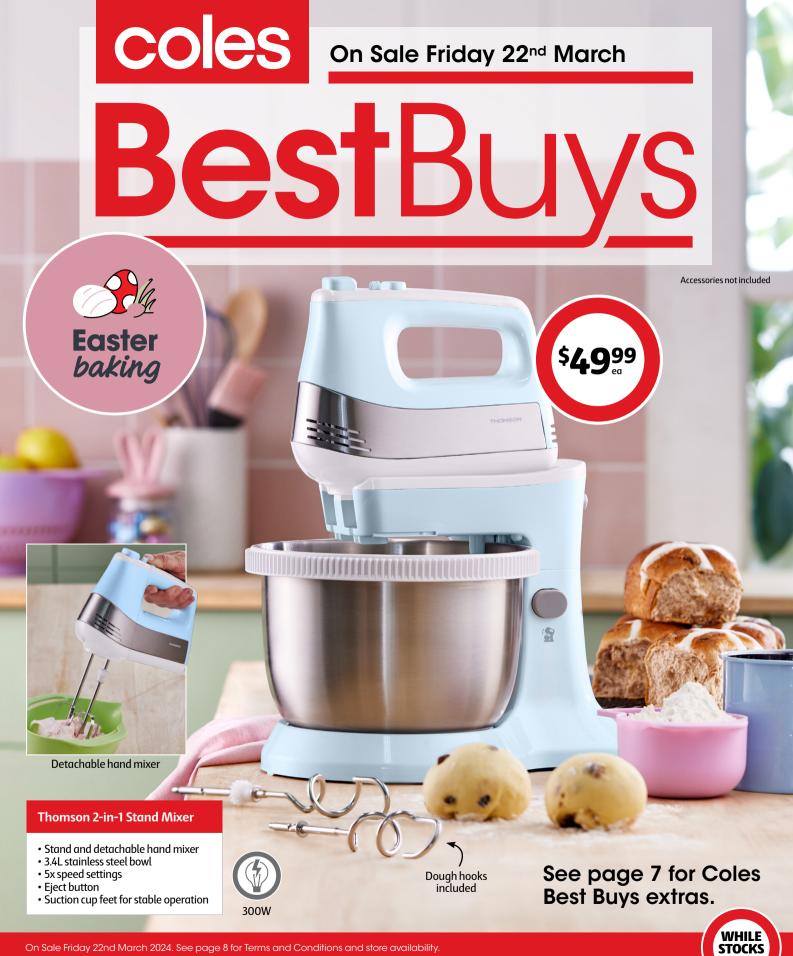

# coles BestBuys

Up to 60 min timer

Power off automatically

• 80-200°C

- Digital control panel
- 6x pre-set cooking modes

Joie Egg Cups 4 Pack Easy to clean, perfect for little fingers. Includes spoon.

\$**49**99