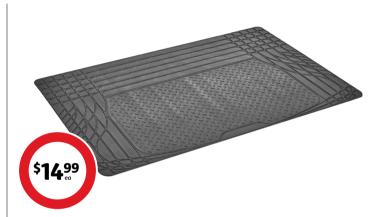

#### **SABA Hair Wave Styler**

Create bouncy waves with minimal effort. D25.5mm triple ceramic barrels, 100-220°C. LCD display. Extra-long 2m cord.

5 Seasons Car Boot Cargo Mat Protect the cargo area of your car. Heavy duty, textured surface for grip and non-slip backing. Can be cut to size. W120 x L80cm.