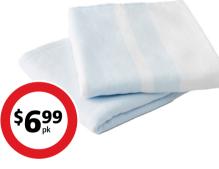

MEASURE

**Culinex Batter Jug** 

Joie Silicone Baking Cups Set of 6, easy to clean.

\$**9**99

12x individual cupcake holders

Accessories not included

**Casa Blanc Tea Towel 2 pack** Printed design with terry towel reverse. Absorbent, W40 x L70cm.