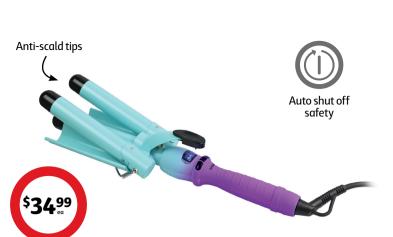

#### **SABA Hair Wave Styler**

Create bouncy waves with minimal effort. D25.5mm triple ceramic barrels, 100-220°C. LCD display. Extra-long 2m cord.

5 Seasons Car Boot Cargo Mat Protect the cargo area of your car. Heavy duty, textured surface for grip and non-slip backing. Can be cut to size. W120 x L80cm.