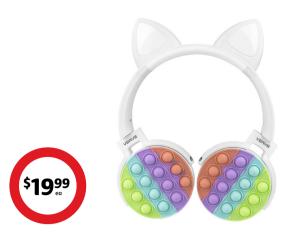

# **VERVE Kids Bluetooth Headphones**

Safe volume limit of 85dB. Built-in LED flashing lights, microphone AUX in, adjustable headband size. Compact and foldable.