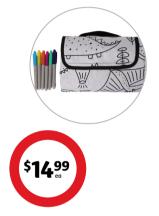

#### 5 Seasons Colour-me-in Blanket

Includes 6x markers for colouring in. Carry handle for easy transport. Available in unicorn or dinosaurs design. W125 x H125cm.

Pet Nation Easter Bandana 2 Pack

coles

Release buckle bandanas. Assorted Easter designs and colours available.