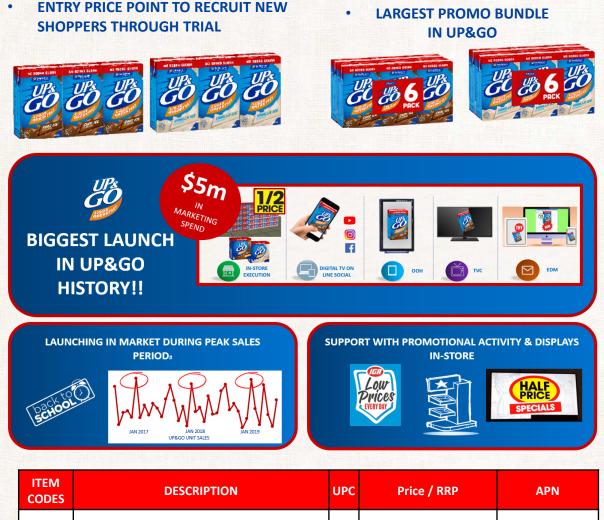

## IN ALL PACK FORMATS AS EACH PLAYS A ROLE IN THE SEGMENT

| CODES  |                    |         |   |                 |               |
|--------|--------------------|---------|---|-----------------|---------------|
| 182422 | UP&GO CHOC ICE NAS | 3x250ML | 8 | Line Price 3pks | 9300652809596 |
| 359638 | UP&GO VAN ICE NAS  | 3x250ML | 8 | Line Price 3pks | 9300652809626 |
| 182414 | UP&GO CHOC ICE NAS | 6x250ML | 4 | Line Price 6pks | 9300652809602 |
| 182406 | UP&GO VAN ICE NAS  | 6x250ML | 4 | Line Price 6pks | 9300652809633 |

- PRICE & PROMOTIONS ALIGNED WITH CORE RANGE
- AVAILABLE IN CHOC ICE & VANILLA ICE 3PKs, 6PKs
- AVAILABLE TO ORDER JANUARY 2020