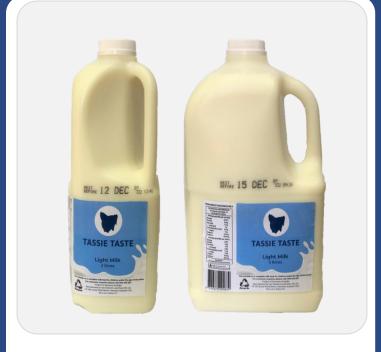

## TASSIE TASTE LIGHT MILK

Introducing a new Light Milk exclusive to TIR stores. Made from the freshest Tasmanian milk from Tasmanian farmers.

With only 1% fat it's perfect for those who are a little more conscious about their waistlines and for those living a healthy lifestyle.

Available in 2L & 3L Bottles