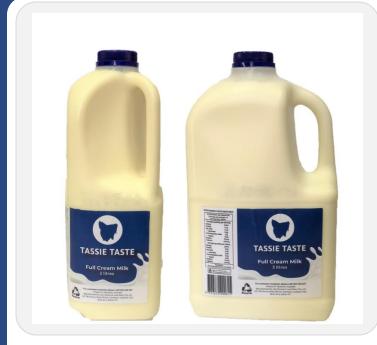

# TASSIE TASTE FULL CREAM MILK

Introducing a new Full Cream Milk exclusive to TIR stores. Tassie Taste Full Cream Milk is a balanced natural product that has been homogenised & pasteurised.

Made from the freshest Tasmanian milk from Tasmanian farmers. It's the perfect drink for the whole family.

Available in 2L & 3L Bottles