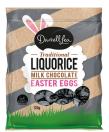

#### DARRELL LEA EASTER EGG TREATS LIQUORICE EGGS 120G Code : 978517 Cost: \$39.83 Case Qty: 12 ORDERED IN 2021 N 2020 **Retail RRP:** \$5.00

DARRELL LEA EASTER EGG TREATS SPECKLED EGGS 125G