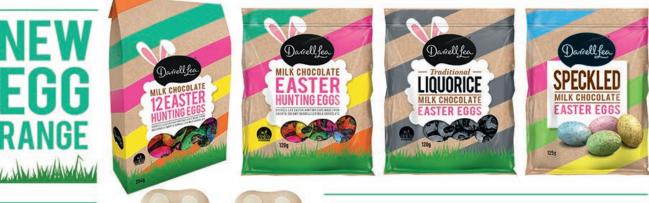

#### DARRELL LEA EASTER EGG TREATS LIQUORICE EGGS 120G Code : 978517 Cost: \$39.83 Case Qty: 12 ORDERED IN 2021 N 2020 **Retail RRP:** \$5.00

DARRELL LEA EASTER EGG TREATS SPECKLED EGGS 125G

### 694008 \$39.83 Case Qty: 12

| ORDERED SOLD ORDERED    | ORDERED |         |         |
|-------------------------|---------|---------|---------|
| IN 2020 IN 2020 IN 2021 | IN 2020 | IN 2020 | IN 2021 |