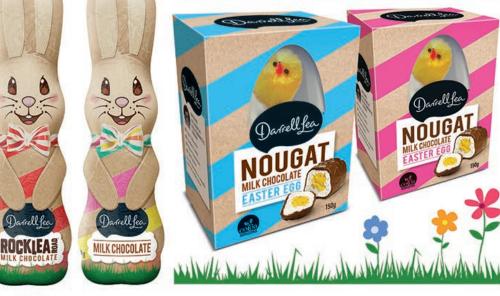

### **DARRELL LEA ROCKLEA ROAD BUNNY 170G**

| Code :     | 698015                                  |                                         |                                         |
|------------|-----------------------------------------|-----------------------------------------|-----------------------------------------|
| Cost:      | \$148.32                                |                                         |                                         |
| Case Qty:  | 24                                      | ORDERED SOLD ORDERED                    |                                         |
| Retail RRP | : \$9.00                                | IN 2020 IN 2020 IN 2021                 |                                         |
| Unit Margi | n: 24%                                  |                                         | 698015                                  |
| •••••      | • • • • • • • • • • • • • • • • • • • • | • • • • • • • • • • • • • • • • • • • • | • • • • • • • • • • • • • • • • • • • • |

### DARRELL LEA MILK CHOCOLATE BUNNY 160G

| Code :       | 978575   |
|--------------|----------|
| Cost:        | \$148.32 |
| Case Qty:    | 24       |
| Retail RRP:  | \$9.00   |
| Unit Margin: | 24%      |
|              |          |

### DARRELL LEA NOUGAT EGGS MILK 150G WITH FLUFFY CHICK (PINK OR BLUE)

| Code :       | 397591  |
|--------------|---------|
| Cost:        | \$66.67 |
| Case Qty:    | 12      |
| Retail RRP:  | \$8.50  |
| Unit Margin: | 28%     |