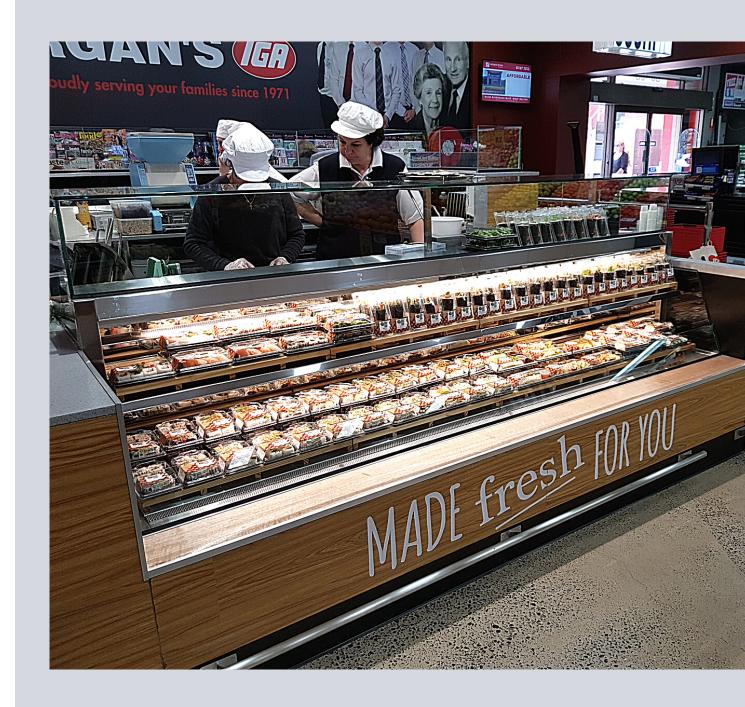

#### Go Sushi Display

New Grab & Go Display

#### Deli Re-Fit

We are working on a new grab and go concept for dumplings, to offer the same experience for customers. This is not to scale but working on measurements to be used in the next store fit out.