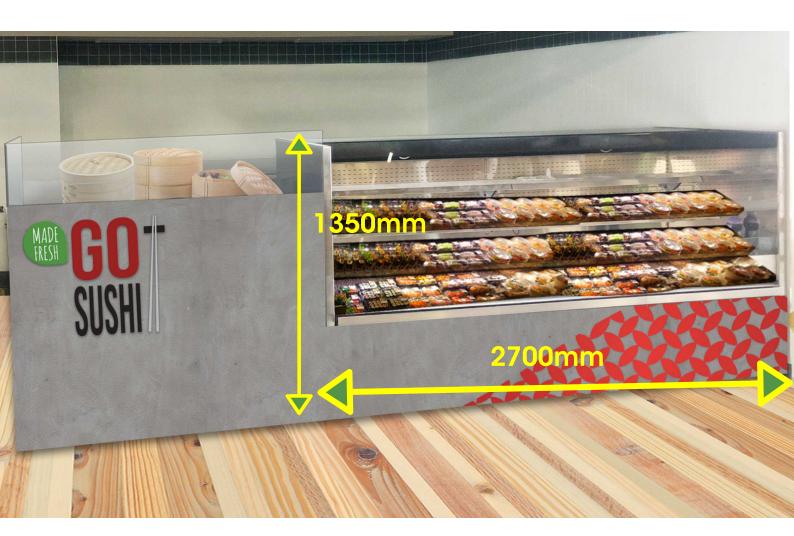

# **Display Measurements**

Deli Re-Fit

Display Fridge 2700mm (L) x 1415mm (D) x 1350mm (H)

### **Display Measurements**