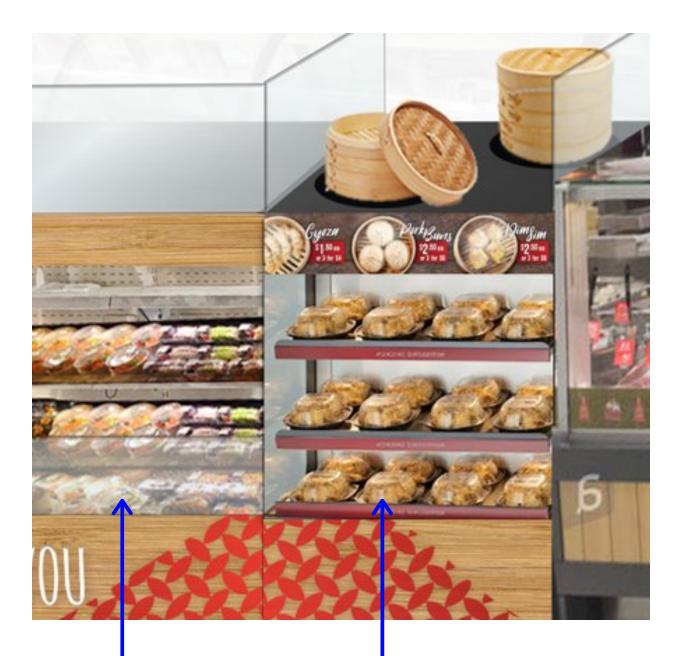

#### Deli Re-Fit

We are working on a new grab and go concept for dumplings, to offer the same experience for customers. This is not to scale but working on measurements to be used in the next store fit out.

#### Go Sushi Display

New Grab & Go Display

# **Display Measurements**

Deli Re-Fit

Dumpling Display 1000mm (L) x 800mm (D) x 1350mm (H)

# **Display Measurements**

Deli Re-Fit

Display Fridge 2700mm (L) x 1415mm (D) x 1350mm (H)