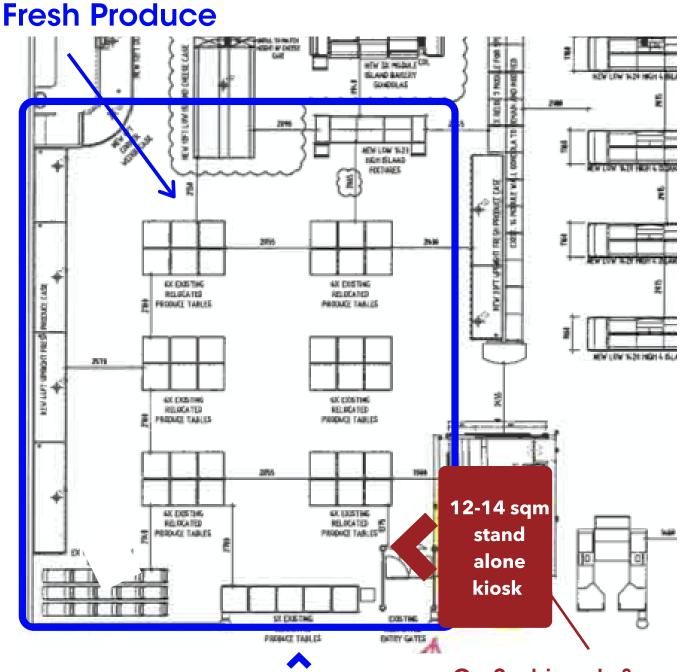

# Face Fresh Produce

#### EXAMPLE Store Floor Plan up to 1000 sqm

#### **Face Fresh Produce**

EXAMPLE Store Floor Plan up to 1000 sqm and 1000+ sqm

Store Entry

Go Sushi grab & go display facing out to fresh produce

# Stand Alone Kiosk