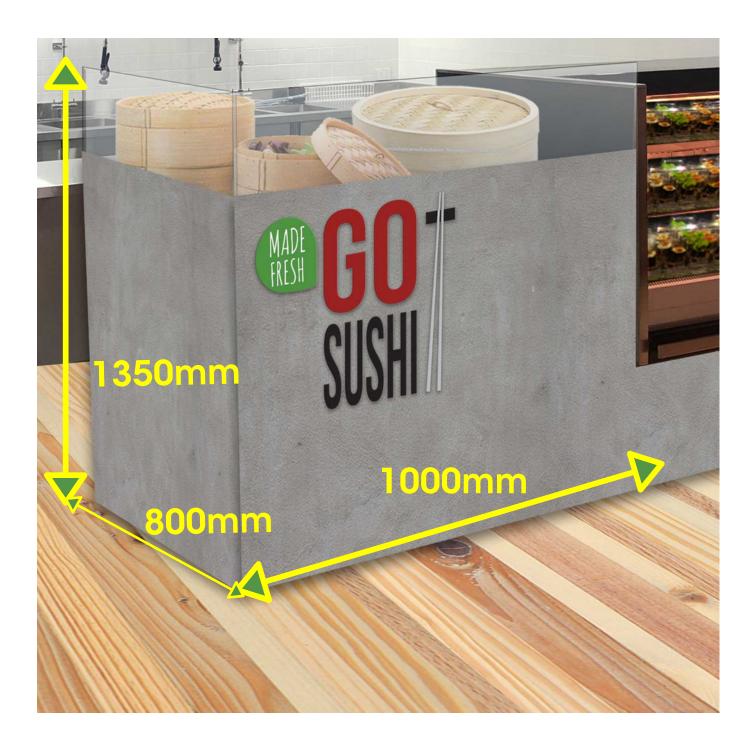

# **Display Measurements**

Deli Re-Fit

Dumpling Display 1000mm (L) x 800mm (D) x 1350mm (H)

### **Display Measurements**

#### Deli Re-Fit

We are working on a new grab and go concept for dumplings, to offer the same experience for customers. This is not to scale but working on measurements to be used in the next store fit out.