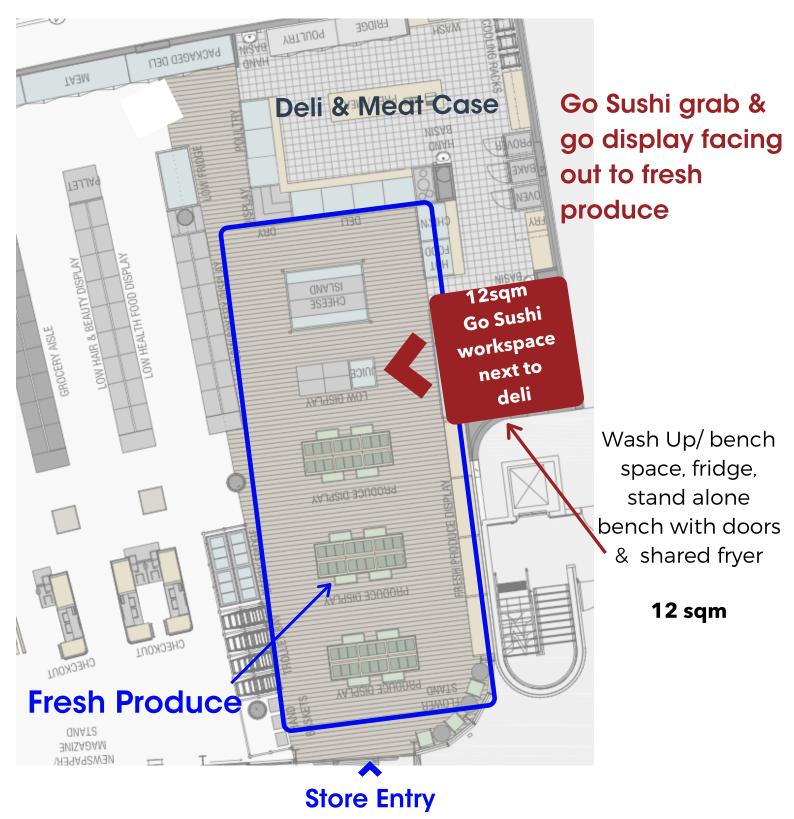

#### EXAMPLE Store Floor Plan up to 1000 sqm

#### **Face Fresh Produce**

EXAMPLE Store Floor Plan up to 1000 sqm and 1000+ sqm

Store Entry

Go Sushi grab & go display facing out to fresh produce