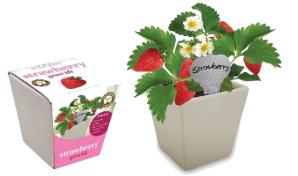

# LIST OF INDOOR GARDENING LINES NOTE: MINIMUM ORDER VALUE \$200

| ltem<br>Code | Item Description                      | GST | CTN<br>QTY | Carton<br>cost price<br>(ex GST) | Landed<br>Unit Cost<br>(ex GST) | RRP<br>(inc GST) | GP%   | Order QTY<br>(Cases) |
|--------------|---------------------------------------|-----|------------|----------------------------------|---------------------------------|------------------|-------|----------------------|
| 9771         | Kitten GHK display of 24 units        | Y   | 1          | \$75.00                          | \$75.00                         | \$132.00         | 37.5% |                      |
| 9766         | Puppy GHK display of 24 units         | Y   | 1          | \$75.00                          | \$75.00                         | \$132.00         | 37.5% |                      |
| 9753         | A Hint of Asia display of 24<br>units | Y   | 1          | \$75.00                          | \$75.00                         | \$132.00         | 37.5% |                      |
| 9657         | Smileys GHK display of 24 units       | Y   | 1          | \$75.00                          | \$75.00                         | \$132.00         | 37.5% |                      |
| 9652         | Farm Animals display of 24<br>units   | Y   | 1          | \$75.00                          | \$75.00                         | \$132.00         | 37.5% |                      |
| 9741         | Dino World display of 24 units        | Y   | 1          | \$75.00                          | \$75.00                         | \$132.00         | 37.5% |                      |
| 9693         | Windowsill Tins –<br>Herbs Mixed      | Y   | 6          | \$57.78                          | \$9.63                          | \$16.95          | 37.5% |                      |
| 9694         | Windowsill Tins - Lavender            | Y   | 6          | \$57.78                          | \$9.63                          | \$16.95          | 37.5% |                      |
| 9695         | BG Windowsill Tins - Strawberry       | Y   | 6          | \$57.78                          | \$9.63                          | \$16.95          | 37.5% |                      |
| 9619         | Ceramic Square Pot Basil              | Y   | 6          | \$37.33                          | \$6.22                          | \$10.95          | 37.5% |                      |
| 9620         | Ceramic Square Pot Chilli             | Y   | 6          | \$37.33                          | \$6.22                          | \$10.95          | 37.5% |                      |
| 9621         | Ceramic Square Pot Coriander          | Y   | 6          | \$37.33                          | \$6.22                          | \$10.95          | 37.5% |                      |
| 9622         | Ceramic Square Pot Oregano            | Y   | 6          | \$37.33                          | \$6.22                          | \$10.95          | 37.5% |                      |
| 9623         | Ceramic Square Pot Parsley            | Y   | 6          | \$37.33                          | \$6.22                          | \$10.95          | 37.5% |                      |
| 9624         | Ceramic Square Pot Tomato             | Y   | 6          | \$37.33                          | \$6.22                          | \$10.95          | 37.5% |                      |
| 9658         | Ceramic Square Pot Lavender           | Y   | 6          | \$37.33                          | \$6.22                          | \$10.95          | 37.5% |                      |
| 9697         | Ceramic Square Pot Strawberry         | Y   | 6          | \$37.33                          | \$6.22                          | \$10.95          | 37.5% |                      |