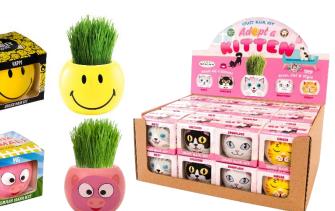

tasmanian independent retailers

**Grass Hair Kits** 

Windowsill Tins

# LIST OF INDOOR GARDENING LINES NOTE: MINIMUM ORDER VALUE \$200

| ltem<br>Code | Item Description                      | GST | CTN<br>QTY | Carton<br>cost price<br>(ex GST) | Landed<br>Unit Cost<br>(ex GST) | RRP<br>(inc GST) | GP%   | Order QTY<br>(Cases) |
|--------------|---------------------------------------|-----|------------|----------------------------------|---------------------------------|------------------|-------|----------------------|
| 9771         | Kitten GHK display of 24 units        | Y   | 1          | \$75.00                          | \$75.00                         | \$132.00         | 37.5% |                      |
| 9766         | Puppy GHK display of 24 units         | Y   | 1          | \$75.00                          | \$75.00                         | \$132.00         | 37.5% |                      |
| 9753         | A Hint of Asia display of 24<br>units | Y   | 1          | \$75.00                          | \$75.00                         | \$132.00         | 37.5% |                      |
| 9657         | Smileys GHK display of 24 units       | Y   | 1          | \$75.00                          | \$75.00                         | \$132.00         | 37.5% |                      |
| 9652         | Farm Animals display of 24<br>units   | Y   | 1          | \$75.00                          | \$75.00                         | \$132.00         | 37.5% |                      |
| 9741         | Dino World display of 24 units        | Y   | 1          | \$75.00                          | \$75.00                         | \$132.00         | 37.5% |                      |
| 9693         | Windowsill Tins –<br>Herbs Mixed      | Y   | 6          | \$57.78                          | \$9.63                          | \$16.95          | 37.5% |                      |
| 9694         | Windowsill Tins - Lavender            | Y   | 6          | \$57.78                          | \$9.63                          | \$16.95          | 37.5% |                      |
| 9695         | BG Windowsill Tins - Strawberry       | Y   | 6          | \$57.78                          | \$9.63                          | \$16.95          | 37.5% |                      |
| 9619         | Ceramic Square Pot Basil              | Y   | 6          | \$37.33                          | \$6.22                          | \$10.95          | 37.5% |                      |
| 9620         | Ceramic Square Pot Chilli             | Y   | 6          | \$37.33                          | \$6.22                          | \$10.95          | 37.5% |                      |
| 9621         | Ceramic Square Pot Coriander          | Y   | 6          | \$37.33                          | \$6.22                          | \$10.95          | 37.5% |                      |
| 9622         | Ceramic Square Pot Oregano            | Y   | 6          | \$37.33                          | \$6.22                          | \$10.95          | 37.5% |                      |
| 9623         | Ceramic Square Pot Parsley            | Y   | 6          | \$37.33                          | \$6.22                          | \$10.95          | 37.5% |                      |
| 9624         | Ceramic Square Pot Tomato             | Y   | 6          | \$37.33                          | \$6.22                          | \$10.95          | 37.5% |                      |
| 9658         | Ceramic Square Pot Lavender           | Y   | 6          | \$37.33                          | \$6.22                          | \$10.95          | 37.5% |                      |
| 9697         | Ceramic Square Pot Strawberry         | Y   | 6          | \$37.33                          | \$6.22                          | \$10.95          | 37.5% |                      |