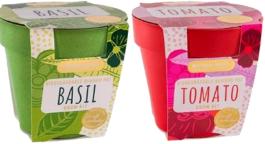

### **Ceramic Square Pots**

CLEARANCE – BIO POTS\*! Was 37.5% margin NOW 50% MARGIN

# LIST OF INDOOR GARDENING LINES NOTE: MINIMUM ORDER VALUE \$200

| ltem<br>Code | Item Description                      | GST | CTN<br>QTY | Carton<br>cost price<br>(ex GST) | Landed<br>Unit Cost<br>(ex GST) | RRP<br>(inc GST) | GP%   | Order QTY<br>(Cases) |
|--------------|---------------------------------------|-----|------------|----------------------------------|---------------------------------|------------------|-------|----------------------|
| 9771         | Kitten GHK display of 24 units        | Y   | 1          | \$75.00                          | \$75.00                         | \$132.00         | 37.5% |                      |
| 9766         | Puppy GHK display of 24 units         | Y   | 1          | \$75.00                          | \$75.00                         | \$132.00         | 37.5% |                      |
| 9753         | A Hint of Asia display of 24<br>units | Y   | 1          | \$75.00                          | \$75.00                         | \$132.00         | 37.5% |                      |
| 9657         | Smileys GHK display of 24 units       | Y   | 1          | \$75.00                          | \$75.00                         | \$132.00         | 37.5% |                      |
| 9652         | Farm Animals display of 24<br>units   | Y   | 1          | \$75.00                          | \$75.00                         | \$132.00         | 37.5% |                      |
| 9741         | Dino World display of 24 units        | Y   | 1          | \$75.00                          | \$75.00                         | \$132.00         | 37.5% |                      |
| 9693         | Windowsill Tins –<br>Herbs Mixed      | Y   | 6          | \$57.78                          | \$9.63                          | \$16.95          | 37.5% |                      |
| 9694         | Windowsill Tins - Lavender            | Y   | 6          | \$57.78                          | \$9.63                          | \$16.95          | 37.5% |                      |
| 9695         | BG Windowsill Tins - Strawberry       | Y   | 6          | \$57.78                          | \$9.63                          | \$16.95          | 37.5% |                      |
| 9619         | Ceramic Square Pot Basil              | Y   | 6          | \$37.33                          | \$6.22                          | \$10.95          | 37.5% |                      |
| 9620         | Ceramic Square Pot Chilli             | Y   | 6          | \$37.33                          | \$6.22                          | \$10.95          | 37.5% |                      |
| 9621         | Ceramic Square Pot Coriander          | Y   | 6          | \$37.33                          | \$6.22                          | \$10.95          | 37.5% |                      |
| 9622         | Ceramic Square Pot Oregano            | Y   | 6          | \$37.33                          | \$6.22                          | \$10.95          | 37.5% |                      |
| 9623         | Ceramic Square Pot Parsley            | Y   | 6          | \$37.33                          | \$6.22                          | \$10.95          | 37.5% |                      |
| 9624         | Ceramic Square Pot Tomato             | Y   | 6          | \$37.33                          | \$6.22                          | \$10.95          | 37.5% |                      |
| 9658         | Ceramic Square Pot Lavender           | Y   | 6          | \$37.33                          | \$6.22                          | \$10.95          | 37.5% |                      |
| 9697         | Ceramic Square Pot Strawberry         | Y   | 6          | \$37.33                          | \$6.22                          | \$10.95          | 37.5% |                      |

| CLEARANCE – ALL-IN-ONE BIO POTS! |              |                  |     |            |                            |           |                |                                 |                  | TOMATO         |                      |  |
|----------------------------------|--------------|------------------|-----|------------|----------------------------|-----------|----------------|---------------------------------|------------------|----------------|----------------------|--|
|                                  | ltem<br>Code | Item Description | GST | Ctn<br>Qty | Carton<br>cost (ex<br>GST) | Case Deal | Case<br>Deal % | Landed<br>Unit Cost<br>(ex GST) | RRP<br>(inc GST) | GP<br>(ex GST) | Order QTY<br>(cases) |  |
|                                  | 9718         | Bio Pot Basil    | Y   | 6          | \$27.12                    | Clearance | 20%            | \$4.53                          | \$9.95           | 50%            |                      |  |
|                                  | 9723         | Bio Pot Tomato   | Y   | 6          | \$27.12                    | Clearance | 20%            | \$4.53                          | \$9.95           | 50%            |                      |  |