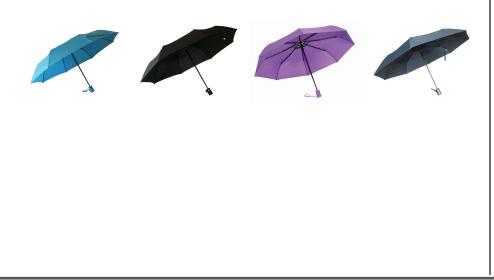

### PACK 2:

24 X Dew Drop auto open/close umbrellas at 6.00 each + GST - supplied with counter top display boxes. Mixture of Black, Cyan, Navy and Purple. RRP \$14.99 each including GST. Total \$144.00 + GST