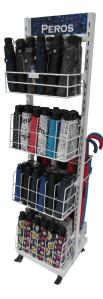

COMPACT UMBRELLA STAND

PACK 3:

## **PACK INCLUDES:**

White compact and lightweight stand on wheels, making it easy to manouver around store as weather dictates (1400mm H x 400mm W x 400mm D).

36 x Thrifty folding \$5.85 each (RRP \$12.99) 18 x Tri Fold folding \$9.00 each (RRP \$19.99) 18 x Dew Drop folding \$6.00 each (RRP \$14.99) 12 X Pro-Am sports \$5.45 each (RRP \$11.99) 3 x European standard \$5.50 each (RRP \$11.99) 3 x Manhattan standard \$9.00 each (RRP \$19.99)

#### \$589.50 + GST