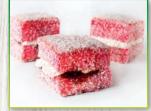

DELUXE RASPBERRY LAMINGTON A light fluffy sponge cake dipped in Raspberry, rolled in coconut filled with raspberry jam and delicious smooth sweet mock cream. Available in twin pack.