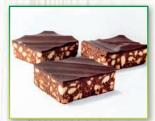

#### 42G x 6 x 6 6PK ANZAC FINGERS

The traditional Anzac flavour of rolled oats, coconut and golden syrup cut into fingers and topped with dark chocolate. Available in six pack.