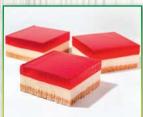

#### 283412 100G x 2 x 8 2PK JELLY SLICE 283574 150G x 12 JELLY SLICE SINGLE

A three-layered Classic Jelly Slice consisting of biscuit base, generous cream cheese middle, topped with red jelly. Available in twin pack or single serve.