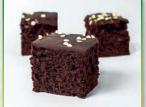

#### 283406

42G x 6 x 6 6PK BROWNIE FINGERS Soft Chocolate brownie with a dusting of icing sugar. Available in six pack