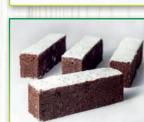

#### 283406

42G x 6 x 6 6PK BROWNIE FINGERS Soft Chocolate brownie with a dusting of icing sugar. Available in six pack