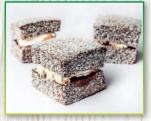

# A light fluffy sponge cake dipped in chocolate, rolled in coconut filled with raspberry jam and delicious smooth sweet mock cream.

Available in twin pack.

100G x 2 x 8 2PK DELUXE CHOC LAMINGTON

283411

283410 100G x 2 x 8 2PK