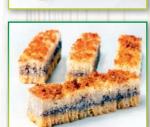

#### 283412 100G x 2 x 8 2PK JELLY SLICE 283574 150G x 12 JELLY SLICE SINGLE

A three-layered Classic Jelly Slice consisting of biscuit base, generous cream cheese middle, topped with red jelly. Available in twin pack or single serve.