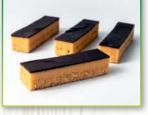

#### 66G x 6 x 6 6PK CARAMEL FINGERS 283572

**125G x 12 CARAMEL SLICE SINGLE** Creamy caramel filling with a solid oat base and milk chocolate topping. Available in six pack or single serve.