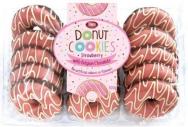

#### THE MORE OFFERS YOU PURCHASE - THE MORE YOU SAVE! **CARTON**

COST (EX

GST)

RRP

UNIT

COST

(EX GST)

| 1803  | BC DONUT COOKIES - CHOC 300g<br>APN: 9318835009213               |        | Υ     | \$3.90  | \$35.10  | \$6.10 | 30%     |      |  |
|-------|------------------------------------------------------------------|--------|-------|---------|----------|--------|---------|------|--|
| 1804  | BC DONUT COOKIES - STRAWBERRY 300g APN: 9318835009206            |        | Υ     | \$3.90  | \$35.10  | \$6.10 | 30%     |      |  |
| 1802  | BC HAPPY PANTS BISCUITS 170g<br>APN: 9318835008087               | 12     | Υ     | \$2.80  | \$33.60  | \$4.39 | 30%     |      |  |
| C     | ORDER 1 x EACH OF THE ABOVE – CHOOSE ONE CA                      | RTON ( | OF RI | NG BISC | CUITS FO | R FRFF | (TICK B | OV   |  |
|       |                                                                  |        |       | 2.0     |          |        | (110112 |      |  |
| 1088B | BC CHOCOLATE RING BISCUITS - HAZELNUT 190g<br>APN: 9318835008414 | 14     | Υ     | \$3.07  | \$42.98  | \$4.85 | 30%     | FREE |  |