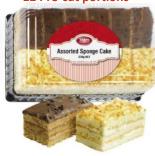

# **BC Sponge Cakes & Puff Pastry Rolls**

Shelf stable . No added colours

## FRESH STOCK ARRIVING – BUY 1 CARTON OF EACH VARIETY – SAVE 10%

**8 Pre-cut portions** 

8 Pre-cut portions

**8 Pre-cut portions** 

**8 Pre-cut portions** 

12 Pre-cut portions

**4 Pieces** 

## **FEBRUARY 1<sup>ST</sup> - 28<sup>th</sup> 2021**

| CODE | PRODUCT                                          | UNITS<br>PER<br>CTN | GST<br>Y/N | UNIT<br>COST<br>(ex GST) | CARTON<br>COST<br>(ex GST) | NORMAL | GP  | PROMO<br>COST<br>(EX GST) | PROMO \$ OFF PER CARTON | PROMO \$<br>OFF PER<br>UNIT | PROMO<br>RRP | PROMO<br>GP | ORDER<br>CTN QTY |
|------|--------------------------------------------------|---------------------|------------|--------------------------|----------------------------|--------|-----|---------------------------|-------------------------|-----------------------------|--------------|-------------|------------------|
| 1433 | CHOCOLATE SPONGE CAKE 200g<br>APN: 9318835009305 |                     | Υ          | \$3.06                   | \$36.72                    | \$4.80 | 30% | \$2.76                    | \$3.60                  | \$0.30                      | \$4.45       | 32%         |                  |
| 1434 | LEMON SPONGE CAKE 200g<br>APN: 9318835009329     | 12                  | Υ          | \$3.06                   | \$36.72                    | \$4.80 | 30% | \$2.76                    | \$3.60                  | \$0.30                      | \$4.45       | 32%         |                  |
| 1430 | TIRAMISU SPONGE CAKE 200g<br>APN: 9318835008179  | 12                  | Υ          | \$3.06                   | \$36.72                    | \$4.80 | 30% | \$2.76                    | \$3.60                  | \$0.30                      | \$4.45       | 32%         |                  |
| 1431 | CRÈME SPONGE CAKE 200g<br>APN: 9318835008186     | 12                  | Υ          | \$3.06                   | \$36.72                    | \$4.80 | 30% | \$2.76                    | \$3.60                  | \$0.30                      | \$4.45       | 32%         |                  |
| 1432 | ASSORTED SPONGE CAKE 200g<br>APN: 9318835008193  | 12                  | Υ          | \$3.06                   | \$36.72                    | \$4.80 | 30% | \$2.76                    | \$3.60                  | \$0.30                      | \$4.45       | 32%         |                  |
| 1027 | PUFF PASTRY ROLLS 175g<br>APN: 9318835008209     | 12                  | Υ          | \$3.06                   | \$36.72                    | \$4.80 | 30% | \$2.76                    | \$3.60                  | \$0.30                      | \$4.45       | 32%         |                  |