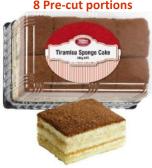

## FRESH STOCK ARRIVING – BUY 1 CARTON OF EACH VARIETY – SAVE 10%

**8 Pre-cut portions** 

8 Pre-cut portions

**8 Pre-cut portions** 

**8 Pre-cut portions** 

12 Pre-cut portions

**4 Pieces** 

## **FEBRUARY 1<sup>ST</sup> - 28<sup>th</sup> 2021**

| CODE | PRODUCT                                          | UNITS<br>PER<br>CTN | GST<br>Y/N | UNIT<br>COST<br>(ex GST) | CARTON<br>COST<br>(ex GST) | NORMAL | GP  | PROMO<br>COST<br>(EX GST) | PROMO \$ OFF PER CARTON | PROMO \$<br>OFF PER<br>UNIT | PROMO<br>RRP | PROMO<br>GP | ORDER<br>CTN QTY |
|------|--------------------------------------------------|---------------------|------------|--------------------------|----------------------------|--------|-----|---------------------------|-------------------------|-----------------------------|--------------|-------------|------------------|
| 1433 | CHOCOLATE SPONGE CAKE 200g<br>APN: 9318835009305 |                     | Υ          | \$3.06                   | \$36.72                    | \$4.80 | 30% | \$2.76                    | \$3.60                  | \$0.30                      | \$4.45       | 32%         |                  |
| 1434 | LEMON SPONGE CAKE 200g<br>APN: 9318835009329     | 12                  | Υ          | \$3.06                   | \$36.72                    | \$4.80 | 30% | \$2.76                    | \$3.60                  | \$0.30                      | \$4.45       | 32%         |                  |
| 1430 | TIRAMISU SPONGE CAKE 200g<br>APN: 9318835008179  | 12                  | Υ          | \$3.06                   | \$36.72                    | \$4.80 | 30% | \$2.76                    | \$3.60                  | \$0.30                      | \$4.45       | 32%         |                  |
| 1431 | CRÈME SPONGE CAKE 200g<br>APN: 9318835008186     | 12                  | Υ          | \$3.06                   | \$36.72                    | \$4.80 | 30% | \$2.76                    | \$3.60                  | \$0.30                      | \$4.45       | 32%         |                  |
| 1432 | ASSORTED SPONGE CAKE 200g<br>APN: 9318835008193  | 12                  | Υ          | \$3.06                   | \$36.72                    | \$4.80 | 30% | \$2.76                    | \$3.60                  | \$0.30                      | \$4.45       | 32%         |                  |
| 1027 | PUFF PASTRY ROLLS 175g<br>APN: 9318835008209     | 12                  | Υ          | \$3.06                   | \$36.72                    | \$4.80 | 30% | \$2.76                    | \$3.60                  | \$0.30                      | \$4.45       | 32%         |                  |