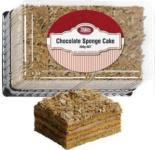

## **FEBRUARY 1<sup>ST</sup> - 28<sup>th</sup> 2021**

| CODE | PRODUCT                                          | UNITS<br>PER<br>CTN | GST<br>Y/N | UNIT<br>COST<br>(ex GST) | CARTON<br>COST<br>(ex GST) | NORMAL | GP  | PROMO<br>COST<br>(EX GST) | PROMO \$ OFF PER CARTON | PROMO \$<br>OFF PER<br>UNIT | PROMO<br>RRP | PROMO<br>GP | ORDER<br>CTN QTY |
|------|--------------------------------------------------|---------------------|------------|--------------------------|----------------------------|--------|-----|---------------------------|-------------------------|-----------------------------|--------------|-------------|------------------|
| 1433 | CHOCOLATE SPONGE CAKE 200g<br>APN: 9318835009305 |                     | Υ          | \$3.06                   | \$36.72                    | \$4.80 | 30% | \$2.76                    | \$3.60                  | \$0.30                      | \$4.45       | 32%         |                  |
| 1434 | LEMON SPONGE CAKE 200g<br>APN: 9318835009329     | 12                  | Υ          | \$3.06                   | \$36.72                    | \$4.80 | 30% | \$2.76                    | \$3.60                  | \$0.30                      | \$4.45       | 32%         |                  |
| 1430 | TIRAMISU SPONGE CAKE 200g<br>APN: 9318835008179  | 12                  | Υ          | \$3.06                   | \$36.72                    | \$4.80 | 30% | \$2.76                    | \$3.60                  | \$0.30                      | \$4.45       | 32%         |                  |
| 1431 | CRÈME SPONGE CAKE 200g<br>APN: 9318835008186     | 12                  | Υ          | \$3.06                   | \$36.72                    | \$4.80 | 30% | \$2.76                    | \$3.60                  | \$0.30                      | \$4.45       | 32%         |                  |
| 1432 | ASSORTED SPONGE CAKE 200g<br>APN: 9318835008193  | 12                  | Υ          | \$3.06                   | \$36.72                    | \$4.80 | 30% | \$2.76                    | \$3.60                  | \$0.30                      | \$4.45       | 32%         |                  |
| 1027 | PUFF PASTRY ROLLS 175g<br>APN: 9318835008209     | 12                  | Υ          | \$3.06                   | \$36.72                    | \$4.80 | 30% | \$2.76                    | \$3.60                  | \$0.30                      | \$4.45       | 32%         |                  |