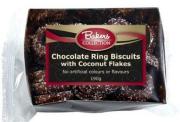

**ORDER CTN** 

QTY

**Chocolate Coated with Hazelnut or Coconut Flakes Presented in premium Gold Foil Trays** 

GΡ

| BUY 1 | + | BUY 1 | + | BUY 1 | <b>GET 1 FREE</b> |
|-------|---|-------|---|-------|-------------------|
| BUY 2 | + | BUY 2 | + | BUY 2 | <b>GET 2 FREE</b> |