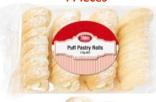

# **BC Sponge Cakes & Puff Pastry Rolls**

Shelf stable . No added colours

## FRESH STOCK ARRIVING – BUY 1 CARTON OF EACH VARIETY – SAVE 10%

**8 Pre-cut portions** 

8 Pre-cut portions

**8 Pre-cut portions** 

**8 Pre-cut portions** 

12 Pre-cut portions

**4 Pieces** 

## **FEBRUARY 1<sup>ST</sup> - 28<sup>th</sup> 2021**

| CODE | PRODUCT                                          | UNITS<br>PER<br>CTN | GST<br>Y/N | UNIT<br>COST<br>(ex GST) | CARTON<br>COST<br>(ex GST) | NORMAL | GP  | PROMO<br>COST<br>(EX GST) | PROMO \$ OFF PER CARTON | PROMO \$<br>OFF PER<br>UNIT | PROMO<br>RRP | PROMO<br>GP | ORDER<br>CTN QTY |
|------|--------------------------------------------------|---------------------|------------|--------------------------|----------------------------|--------|-----|---------------------------|-------------------------|-----------------------------|--------------|-------------|------------------|
| 1433 | CHOCOLATE SPONGE CAKE 200g<br>APN: 9318835009305 |                     | Υ          | \$3.06                   | \$36.72                    | \$4.80 | 30% | \$2.76                    | \$3.60                  | \$0.30                      | \$4.45       | 32%         |                  |
| 1434 | LEMON SPONGE CAKE 200g<br>APN: 9318835009329     | 12                  | Υ          | \$3.06                   | \$36.72                    | \$4.80 | 30% | \$2.76                    | \$3.60                  | \$0.30                      | \$4.45       | 32%         |                  |
| 1430 | TIRAMISU SPONGE CAKE 200g<br>APN: 9318835008179  | 12                  | Υ          | \$3.06                   | \$36.72                    | \$4.80 | 30% | \$2.76                    | \$3.60                  | \$0.30                      | \$4.45       | 32%         |                  |
| 1431 | CRÈME SPONGE CAKE 200g<br>APN: 9318835008186     | 12                  | Υ          | \$3.06                   | \$36.72                    | \$4.80 | 30% | \$2.76                    | \$3.60                  | \$0.30                      | \$4.45       | 32%         |                  |
| 1432 | ASSORTED SPONGE CAKE 200g<br>APN: 9318835008193  | 12                  | Υ          | \$3.06                   | \$36.72                    | \$4.80 | 30% | \$2.76                    | \$3.60                  | \$0.30                      | \$4.45       | 32%         |                  |
| 1027 | PUFF PASTRY ROLLS 175g<br>APN: 9318835008209     | 12                  | Υ          | \$3.06                   | \$36.72                    | \$4.80 | 30% | \$2.76                    | \$3.60                  | \$0.30                      | \$4.45       | 32%         |                  |