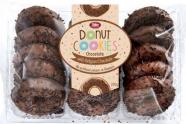

#### THE MORE OFFERS YOU PURCHASE - THE MORE YOU SAVE! **CARTON**

COST (EX

GST)

RRP

UNIT

COST

(EX GST)

| 1803  | BC DONUT COOKIES - CHOC 300g<br>APN: 9318835009213               |        | Υ     | \$3.90  | \$35.10  | \$6.10 | 30%     |      |  |
|-------|------------------------------------------------------------------|--------|-------|---------|----------|--------|---------|------|--|
| 1804  | BC DONUT COOKIES - STRAWBERRY 300g APN: 9318835009206            |        | Υ     | \$3.90  | \$35.10  | \$6.10 | 30%     |      |  |
| 1802  | BC HAPPY PANTS BISCUITS 170g<br>APN: 9318835008087               | 12     | Υ     | \$2.80  | \$33.60  | \$4.39 | 30%     |      |  |
| C     | ORDER 1 x EACH OF THE ABOVE – CHOOSE ONE CA                      | RTON ( | OF RI | NG BISC | CUITS FO | R FRFF | (TICK B | OV   |  |
|       |                                                                  |        |       | 2.0     |          |        | (110112 |      |  |
| 1088B | BC CHOCOLATE RING BISCUITS - HAZELNUT 190g<br>APN: 9318835008414 | 14     | Υ     | \$3.07  | \$42.98  | \$4.85 | 30%     | FREE |  |