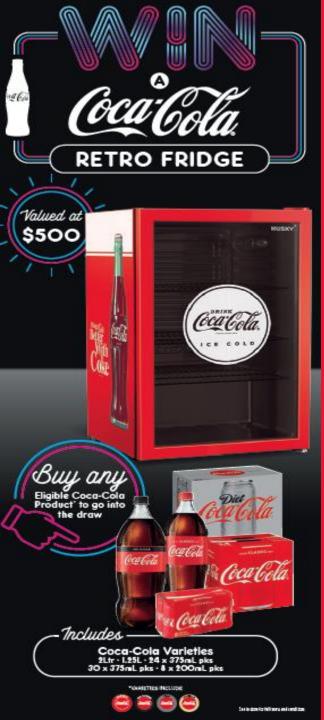

#### **EXECLUSIVE TO TASMANIAN IGA STORES DURING SEPTEMBER**

CCA has partnered up with IGA TAS and will be running an exclusive IGA promotion across all IGA bannered stores within Tasmania.

Every IGA store within Tasmania will receive a limited edition Coca-Cola Retro Fridge (valued at \$500) to be used for a consumer win in store promotion during September.

CCA will provide the retro cooler, marketing material, entry boxes, entry pads and a strong promotional programme to assist in driving revenue for our retailers.

The mechanics are simple:

- Buy any eligible Coca-Cola product from September 2<sup>nd</sup> 2020 until September 30<sup>th</sup> 2020 and go into the draw to win a Coca-Cola Retro Cooler.
- The eligible products are: 2.0Ltr, 1.25Ltr, 30 Packs, 24 Packs & 8x200 Coca-Cola products, including Coca-Cola No Sugar, Diet Coke, Diet Coke Caffeine Free, Vanilla Coke and Vanilla Coke No Sugar.
- Each winner is to be drawn on the 1<sup>st</sup> of October and contacted via phone by the store within 14 days.