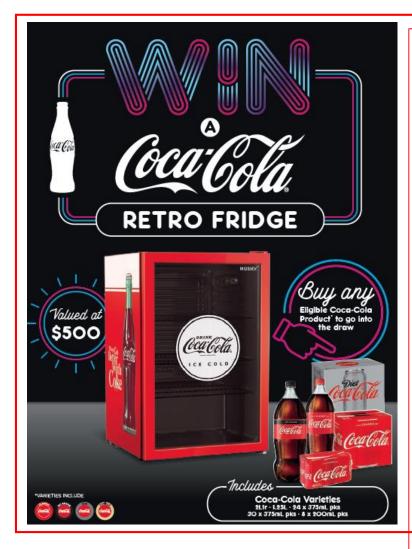

#### **EXECLUSIVE TO TASMANIAN IGA STORES DURING SEPTEMBER**

CCA has partnered up with IGA TAS and will be running an exclusive IGA promotion across all IGA bannered stores within Tasmania.

Every IGA store within Tasmania will receive a limited edition Coca-Cola Retro Fridge (valued at \$500) to be used for a consumer win in store promotion during September.

CCA will provide the retro cooler, marketing material, entry boxes, entry pads and a strong promotional programme to assist in driving revenue for our retailers.

The mechanics are simple:

- Buy any eligible Coca-Cola product from September 2<sup>nd</sup> 2020 until September 30<sup>th</sup> 2020 and go into the draw to win a Coca-Cola Retro Cooler.
- The eligible products are: 2.0Ltr, 1.25Ltr, 30 Packs, 24 Packs & 8x200 Coca-Cola products, including Coca-Cola No Sugar, Diet Coke, Diet Coke Caffeine Free, Vanilla Coke and Vanilla Coke No Sugar.
- Each winner is to be drawn on the 1<sup>st</sup> of October and contacted via phone by the store within 14 days.