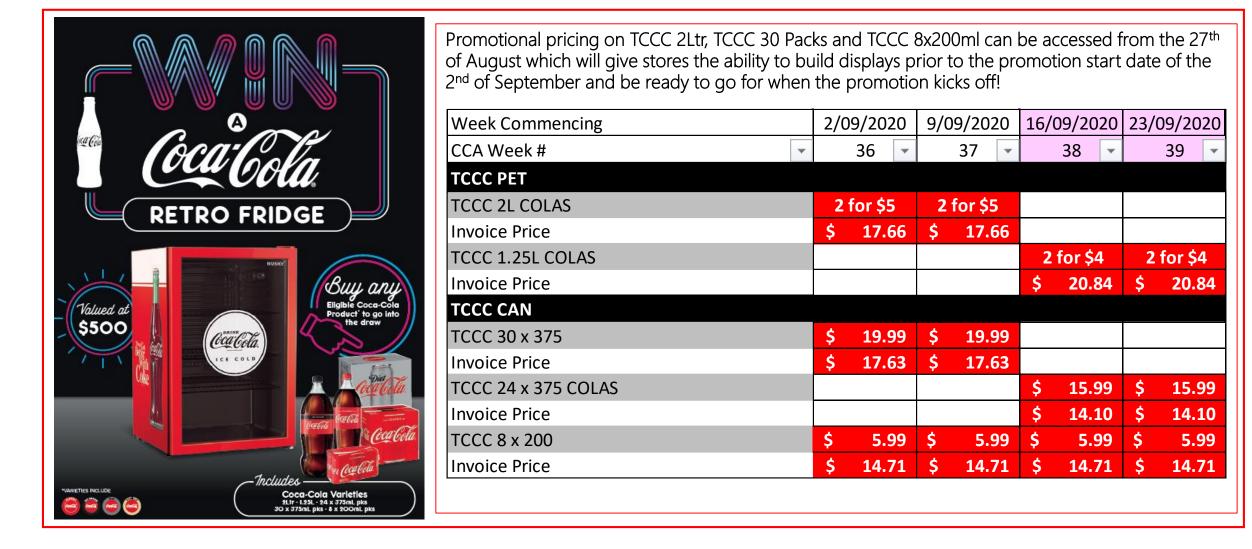

CCA will provide the retro cooler, marketing material, entry boxes, entry pads and a strong promotional programme to assist in driving revenue for our retailers.

The mechanics are simple:

- Buy any eligible Coca-Cola product from September 2<sup>nd</sup> 2020 until September 30<sup>th</sup> 2020 and go into the draw to win a Coca-Cola Retro Cooler.
- The eligible products are: 2.0Ltr, 1.25Ltr, 30 Packs, 24 Packs & 8x200 Coca-Cola products, including Coca-Cola No Sugar, Diet Coke, Diet Coke Caffeine Free, Vanilla Coke and Vanilla Coke No Sugar.
- Each winner is to be drawn on the 1<sup>st</sup> of October and contacted via phone by the store within 14 days.

Please discuss with CCA representative display builds, suggested order quantities, eligible products and book in a time in with them to bring the display to life with a strong focus on exciting and engaging your customers with this ultra cool limited edition Coca-Cola fridge!