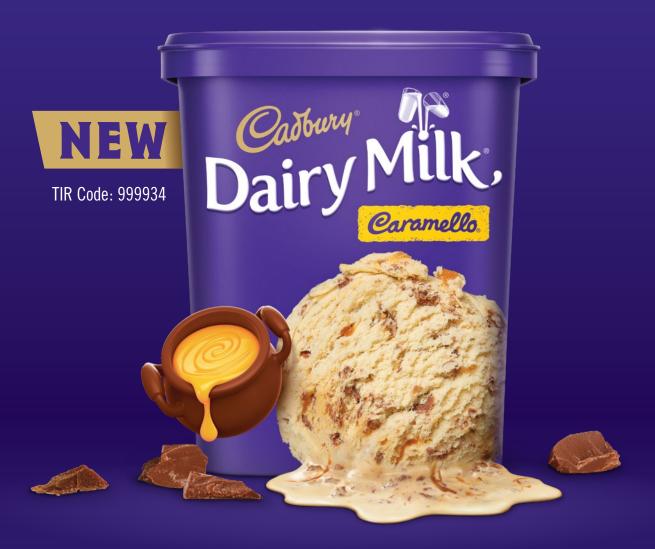

## Cadbury Dairy Milk Caramello 1.2L

Caramel flavor with Cadbury® Dairy Milk® milk chocolate and Caramello® sauce

Also available:

TIR Code: 988012

TIR Code: 988004

DEVICE, CARAMELLO, CRUNCHIE, PICNIC and THE COLOUR PURPLE are trademarks of Mondelē International group used under license.

TIR Code: 988039