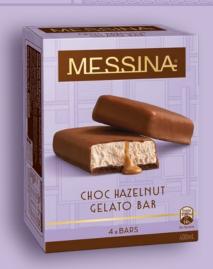

#### MESSINA® CHOC HAZELNUT GELATO BAR

This choc hazelnut gelato bar is layered with cocoa gelato, chocolate biscuit and hazelnut sauce enrobed in hazelnut choc

TIR Code 626767