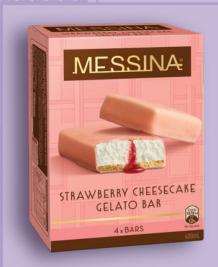

### MESSINA® STRAWBERRY CHEESECAKE GELATO BAR

This strawberry cheesecake gelato bar is layered with lemon infused gelato, biscuit and strawberry sauce, enrobed in pink choc

TIR Code 999926