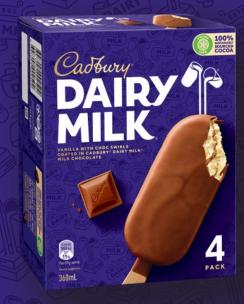

# Cadoury

MADE WITH AUSTRALIA'S #1 CHOCOLATE BLOCK', NOW AVAILABLE IN THE ICE CREAM FREEZER

VANILLA WITH UNIQUE CHOC SWIRLS COATED IN CADBURY® DAIRY MILK® MILK CHOCOLATE

TIR Code: 626759

HAZELNUT FLAVOUR COATED
IN CADBURY® DAIRY MILK®
MILK CHOCOLATE WITH CRUNCHY
HAZELNUT PIECES

TIR Code: 999950