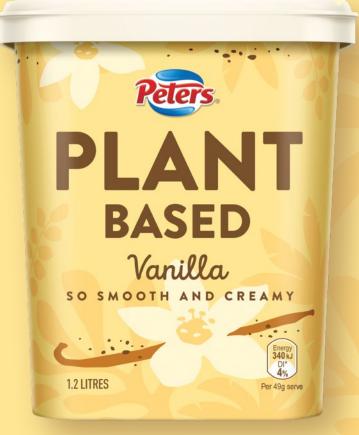

## DISCOVER PLANT BASED

Creamy Vanilla Bliss!

Scrumptious on its own and also the perfect accompaniment to any dessert or indulgent drink, your sweet tooth will never be the same.

- 80 Calories per serve
- 7.7g sugar per serve
- Made with pea protein

TIR Code: 628615

Same great taste in a new space efficient format

TIR Code: 999942

TIR Code: 999897