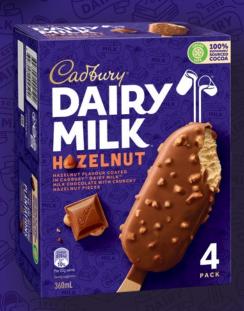

# Cadoury

MADE WITH AUSTRALIA'S #1 CHOCOLATE BLOCK', NOW AVAILABLE IN THE ICE CREAM FREEZER

VANILLA WITH UNIQUE CHOC SWIRLS COATED IN CADBURY® DAIRY MILK® MILK CHOCOLATE

TIR Code: 626759

HAZELNUT FLAVOUR COATED
IN CADBURY® DAIRY MILK®
MILK CHOCOLATE WITH CRUNCHY
HAZELNUT PIECES

TIR Code: 999950