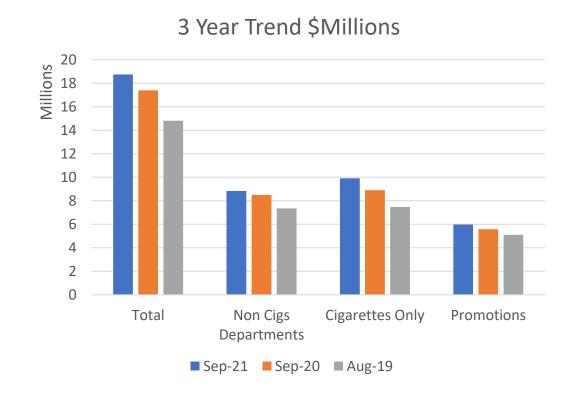

#### **SIW Purchases - \$ Sales**

### IGA SIW Purchase Sales Performance Overview

September's SIW \$ purchases (sales) growth was encouraging. Sales were boosted by exceptional cigarette sales while non-cigarette categories (combined) growth is still holding up well .Promotion sales also remained strong throughout the period as Footy Finals kicked in a month earlier than last year.

IGA members are finally buying up cigarettes again as their previous investment buy levels extinguish, and upcoming price rises are coming into play.

The two-year (Sept FY20 VS Sept FY22) sales growth comparison continues to show that market share is holding up.