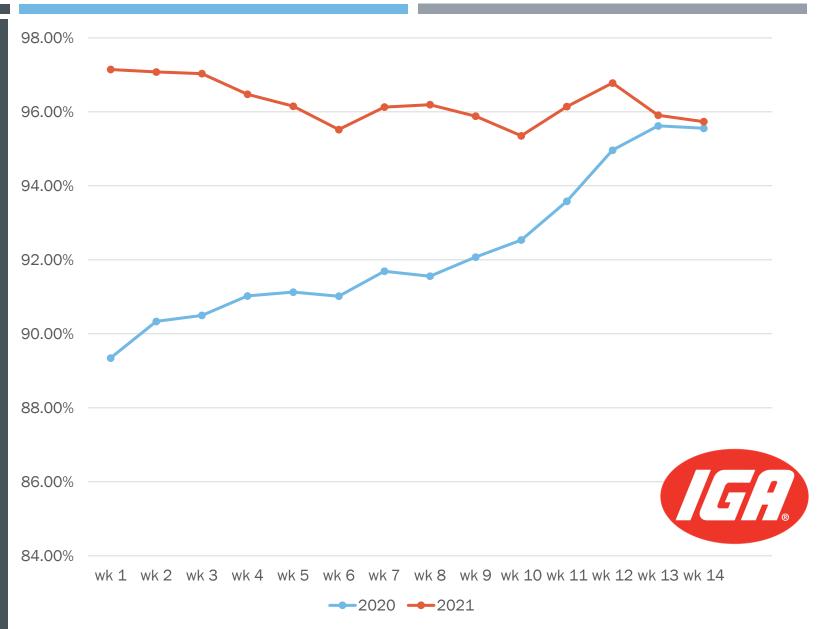

# IGA SIW SERVICE LEVEL TREND

September 2021 (weeks 10-14)

## Overall SIW 96.12%

"Up on last month but expecting to come back to last years levels in October"