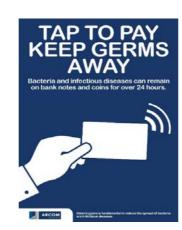

Code: TTP 406

Description: Tap to Pay Window/Counter Decal:

Printed window graphic,  $100 \times 150$ mm, set of 6. Self-adhesive, external grade, easy bubble-free

application.

Size: 100mm W x 150mm H ea.

Unit: Set of six (6)

*Type:* Self adhesive Window / Counter decal

\$ 85.40 \$ 76.86 \$ 72.59

32.16 \$

28.94 \$

27.34

Code: SDFG 40

Description: Social Distancing Floor Graphic: