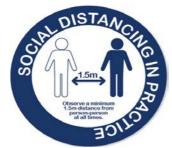

8.76

8.76

Code: SDWG 0812

Description: Social Distancing Window Decal:

Printed window graphic, 200 x 300mm,

"Social Distancing in Practice".

Self-adhesive, external grade, easy bubble-free

application.