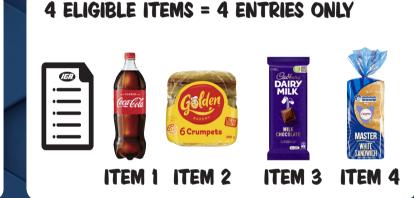

# **MULTIPLE ENTRIES**

IF I BUY MORE THAN I ELIGIBLE PRODUCT CAN I ENTER MORE THAN ONCE USING THAT SINGLE RECEIPT?

YES - MULTIPLE ENTRIES PER RECEIPT ARE ALLOWED. AS LONG AS YOUR RECEIPT IS ABOVE \$25 AND IT INCLUDES MORE THAN I ELIGIBLE PARTICIPATING BRAND (ITEM). I ENTRY PER ITEM ALLOWED.

EXAMPLE:

2 ELIGIBLE ITEMS = 2 ENTRIES ONLY

ITEM 1 ITEM 2