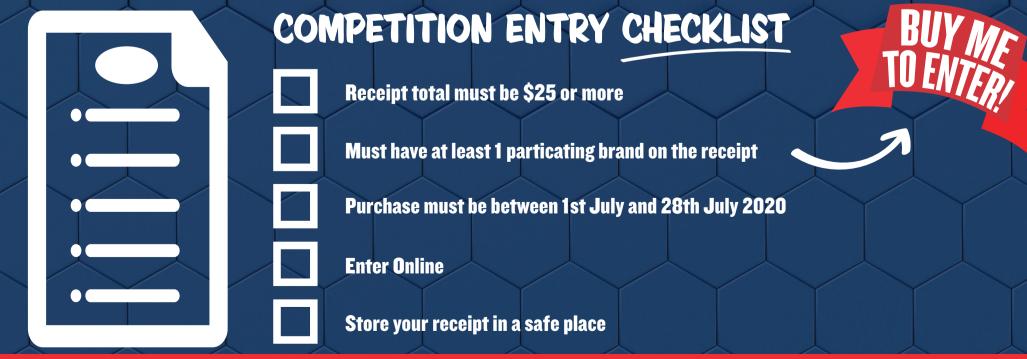

## ELIGIBILITY

\$25 IS THE MINIMUM AMOUNT A CUSTOMER MUST SPEND IN A SINGLE TRANSACTION TO BE ELIGIBLE TO ENTER INCLUDING AT LEAST 1 ITEM FROM A PARTICIPATING BRAND. THIS \$25 MUST BE MADE UP OF **GROCERY & FRESH FOOD PRODUCTS.** 

- TOBACCO, FUEL, GIFT CARDS & LIQUOR PURCHASES CANNOT BE USED TO REACH THE \$25 TOTAL

## WHERE DO I ENTER?

ON YOUR COMPUTER, LAPTOP OR MOBILE PHONE GO TO IGATAS.COM.AU/THEBIGGIVEAWAY & ENTER YOUR DETAILS. THERE IS THE OPTION TO UPLOAD A PICTURE OF YOUR ELIGIBLE RECEIPT TO THE ENTRY PAGE, IF YOU DO THIS PLEASE KEEP THE ORIGINAL AS WELL