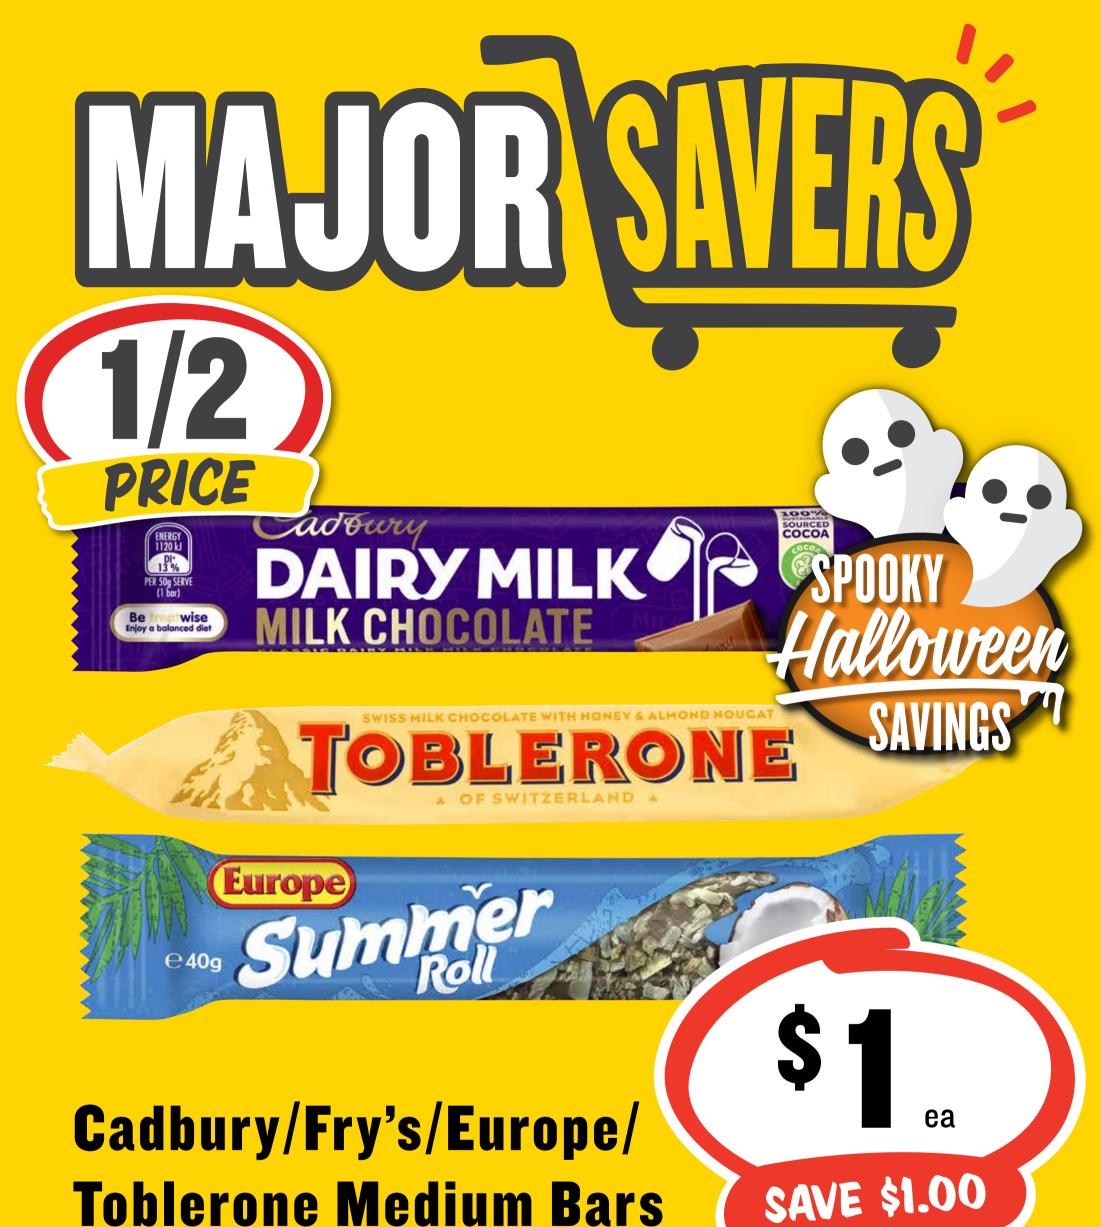

# Express Rice 250g

\$1.00 per 100g



## **BIG SAVINGS ON BIG BRANDS**





#### **Toblerone Medium Bars**



## **30-60g**

#### **BIG SAVINGS ON BIG BRANDS**



#### **Muffins 6pk** \$1.05 per 100g



## **BIG SAVINGS ON BIG BRANDS**



# Liquid 1.8L



## **BIG SAVINGS ON BIG BRANDS**



# Dish Tablets 32/34pk



#### **BIG SAVINGS ON BIG BRANDS**



**Ingham's Chicken** 

## **Breast Tenders 400g**

#### \$13.73 per 1kg

## **BIG SAVINGS ON BIG BRANDS**

SAVE \$4.46







#### Mars Fun Size Bags 132-192g



#### **BIG SAVINGS ON BIG BRANDS**



#### **Dishwashing Liquid 400mL**

#### 62¢ per 100mL

## **BIG SAVINGS ON BIG BRANDS**



#### **Coffee 500g** \$3.60 per 100g



## **BIG SAVINGS ON BIG BRANDS**



# 120-260g

#### **BIG SAVINGS ON BIG BRANDS**



# 4/6pk



## **BIG SAVINGS ON BIG BRANDS**



#### Drink 4 x 250mL

\$7.49 per 1L



## **BIG SAVING