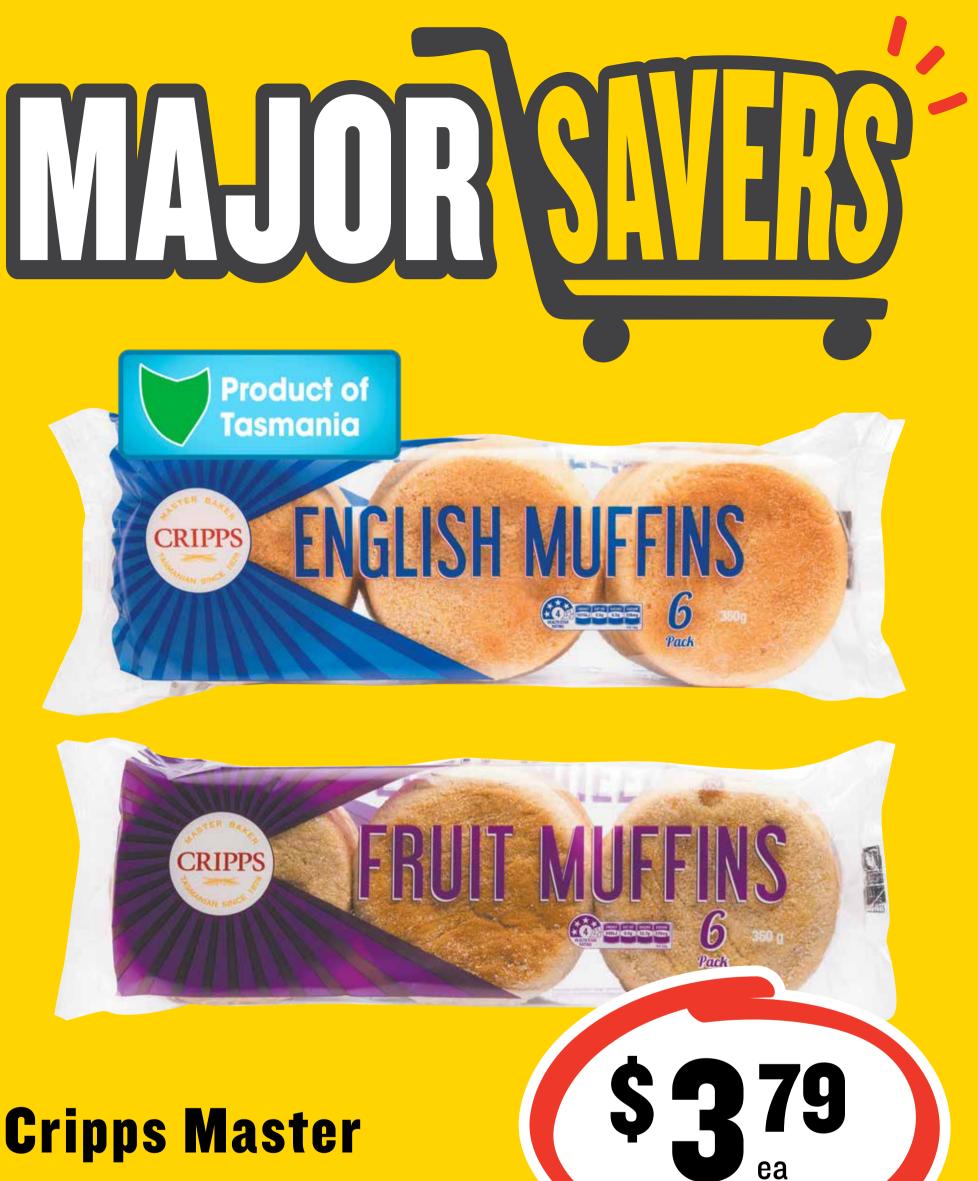

# Express Rice 250g

\$1.00 per 100g



## **BIG SAVINGS ON BIG BRANDS**





#### **Toblerone Medium Bars**



## **30-60g**

#### **BIG SAVINGS ON BIG BRANDS**



#### **Muffins 6pk** \$1.05 per 100g



## **BIG SAVINGS ON BIG BRANDS**



# Liquid 1.8L



## **BIG SAVINGS ON BIG BRANDS**



# Dish Tablets 32/34pk



#### **BIG SAVINGS ON BIG BRANDS**



**Ingham's Chicken** 

## **Breast Tenders 400g**

#### \$13.73 per 1kg

## **BIG SAVINGS ON BIG BRANDS**

SAVE \$4.46







#### Mars Fun Size Bags 132-192g



#### **BIG SAVINGS ON BIG BRANDS**



#### **Dishwashing Liquid 400mL**

#### 62¢ per 100mL

## **BIG SAVINGS ON BIG BRANDS**



#### **Coffee 500g** \$3.60 per 100g



## **BIG SAVINGS ON BIG BRANDS**



# 120-260g

#### **BIG SAVINGS ON BIG BRANDS**



# 4/6pk



## **BIG SAVINGS ON BIG BRANDS**



#### Drink 4 x 250mL

\$7.49 per 1L



## **BIG SAVINGS ON BIG BRANDS**







# Cheetos 125-270g

## **BIG SAVINGS ON BIG BRANDS**

SAVE \$1