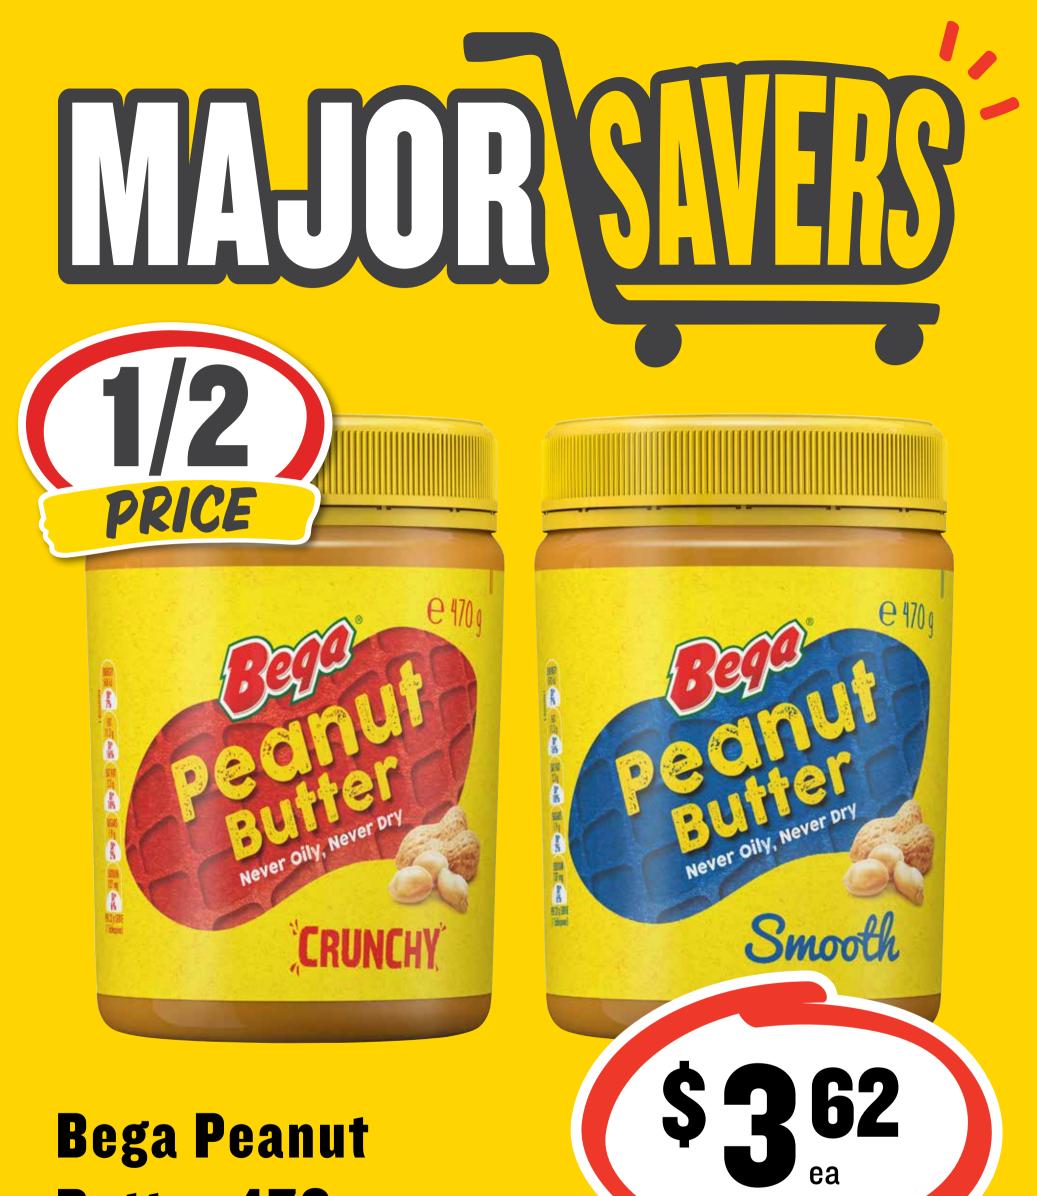

# Express Rice 250g

\$1.00 per 100g



## **BIG SAVINGS ON BIG BRANDS**





#### **Toblerone Medium Bars**



## **30-60g**

#### **BIG SAVINGS ON BIG BRANDS**



#### **Muffins 6pk** \$1.05 per 100g



## **BIG SAVINGS ON BIG BRANDS**



# Liquid 1.8L



## **BIG SAVINGS ON BIG BRANDS**



# Dish Tablets 32/34pk



#### **BIG SAVINGS ON BIG BRANDS**



**Ingham's Chicken** 

## **Breast Tenders 400g**

#### \$13.73 per 1kg

## **BIG SAVINGS ON BIG BRANDS**

SAVE \$4.46







#### Mars Fun Size Bags 132-192g



#### **BIG SAVINGS ON BIG BRANDS**



#### **Dishwashing Liquid 400mL**

#### 62¢ per 100mL

## **BIG SAVINGS ON BIG BRANDS**



#### **Coffee 500g** \$3.60 per 100g



## **BIG SAVINGS ON BIG BRANDS**



# 120-260g

#### **BIG SAVINGS ON BIG BRANDS**



# 4/6pk



## **B