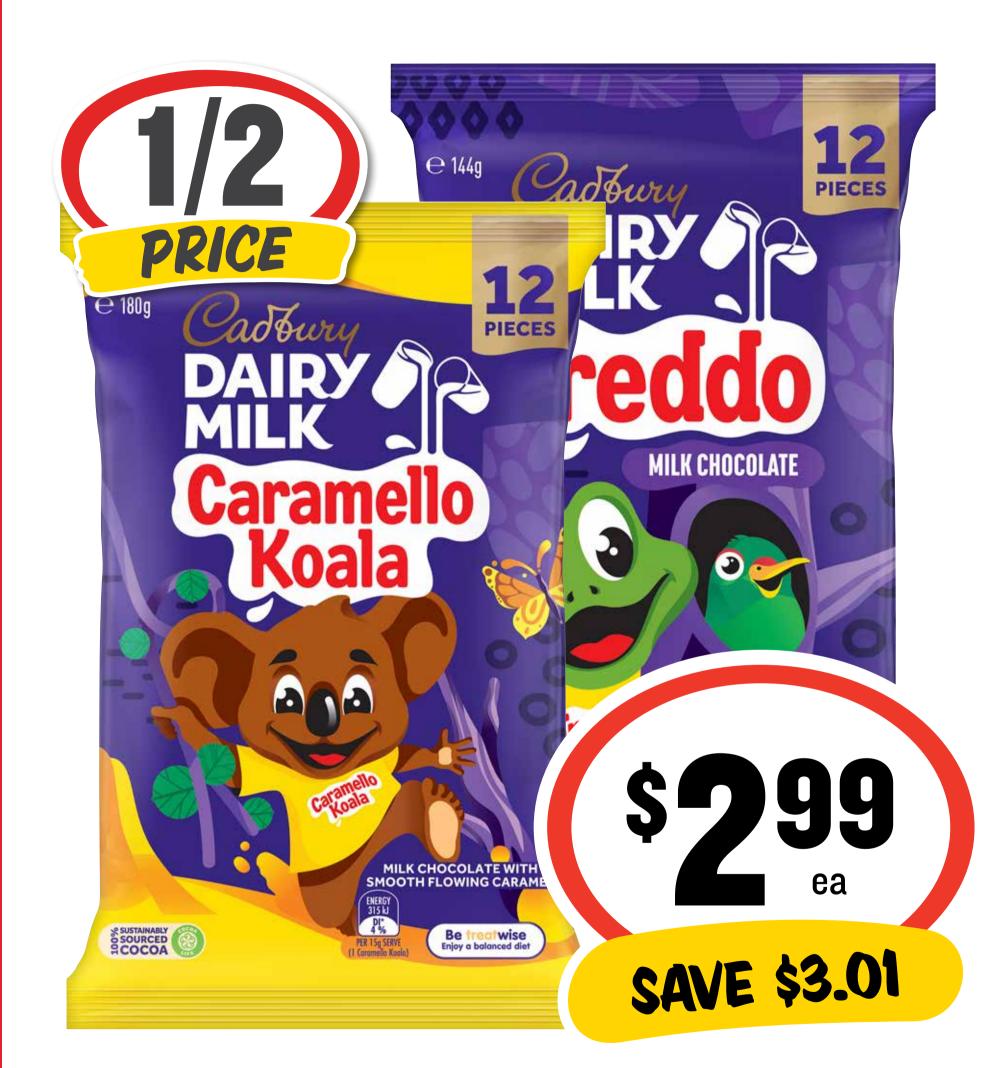

## Arnott's Cream Biscuits 200/250g







# Bega Cheese Slices/Blocks 250g

\$23.96 per 1kg







## Favourites 336/340g

#### \$2.50 per 100g













#### **Cadbury Medium Bars 30-60g**







#### Cadbury Share Pack 120-180g







#### **Cheezels/Chickadees 110/125g**







## Coca-Cola/Fanta/ Sprite Soft Drink 1.25L \$1.52 per 1L







# **SAVE \$2.15**

# **Gatorade Sports Drink 600mL**

\$3.50 per 1L







#### **Golden Circle Fruit Drink 1L**

#### \$1.39 per 1L











# Handee Ultra Paper Towel 2pk

#### \$1.66 per 100ea







#### **Nut Corn Flakes**/

## **Special K/Nutri-Grain/Sultana Bran/ Coco Pops 290-420g**







# SAVE \$2.30

## MasterFoods Squeezy Tomato/BBQ Sauce 475/500mL











ea

### McCain Family Pizza 490/500g













# **National Pies Party**



## Pies/Sausage Rolls 12pk

\$1.11 per 100g









#### Peters Original Ice Cream 2L

#### 27¢ per 100mL







#### **Quilton Toilet Tissue 36pk**

#### 28¢ per 100sh









#### Sanitari