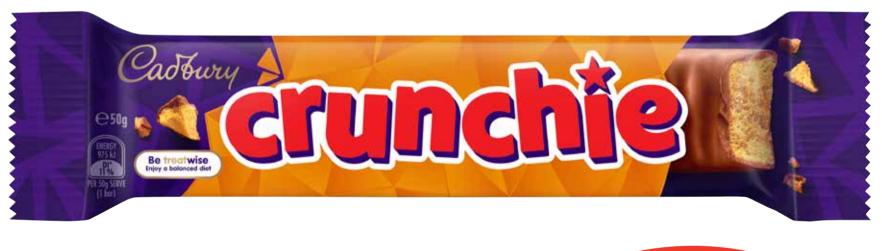

## Arnott's Cream Biscuits 200/250g







# Bega Cheese Slices/Blocks 250g

\$23.96 per 1kg







## Favourites 336/340g

#### \$2.50 per 100g













#### **Cadbury Medium Bars 30-60g**







#### Cadbury Share Pack 120-180g







#### **Cheezels/Chickadees 110/125g**







## Coca-Cola/Fanta/ Sprite Soft Drink 1.25L \$1.52 per 1L







# **SAVE \$2.15**

# **Gatorade Sports Drink 600mL**

\$3.50 per 1L







#### **Golden Circle Fruit Drink 1L**

#### \$1.39 per 1L











# Handee Ultra Paper Towel 2pk

#### \$1.66 per 100ea







#### **Nut Corn Flakes**/

## **Special K/Nutri-Grain/Sultana Bran/ Coco Pops 290-420g**







# SAVE \$2.30

## MasterFoods Squeezy Tomato/BBQ Sauce 475/500mL











ea

### McCain Family Pizza 490/500g













# **National Pies Party**



## Pies/Sausage Rolls 12pk

\$1.11 per 100g









#### Peters Original Ice Cream 2L

#### 27¢ per 100mL







#### **Quilton Toilet Tissue 36