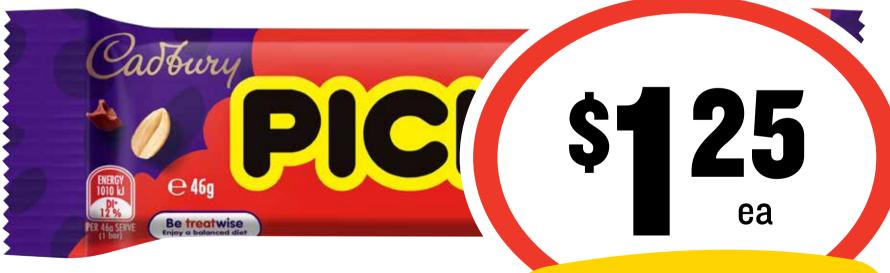

## Arnott's Cream Biscuits 200/250g







# Bega Cheese Slices/Blocks 250g

\$23.96 per 1kg







## Favourites 336/340g

#### \$2.50 per 100g













#### **Cadbury Medium Bars 30-60g**







#### Cadbury Share Pack 120-180g







#### **Cheezels/Chickadees 110/125g**







## Coca-Cola/Fanta/ Sprite Soft Drink 1.25L \$1.52 per 1L







# **SAVE \$2.15**

# **Gatorade Sports Drink 600mL**

\$3.50 per 1L







#### **Golden Circle Fruit Drink 1L**

#### \$1.39 per 1L











# Handee Ultra Paper Towel 2pk

#### \$1.66 per 100ea







#### **Nut Corn Flakes**/

## **Special K/Nutri-Grain/Sultana Bran/ Coco Pops 290-420g**







# SAVE \$2.30

## MasterFoods Squeezy Tomato/BBQ Sauce 475/500mL











ea

### McCain Family Pizza 490/500g













# **National Pies Party**



## Pies/Sausage Rolls 12pk

\$1.11 per 100g









#### Peters Original Ice Cream 2L

#### 27¢ per 100mL







#### **Quilton Toilet Tissue 36pk