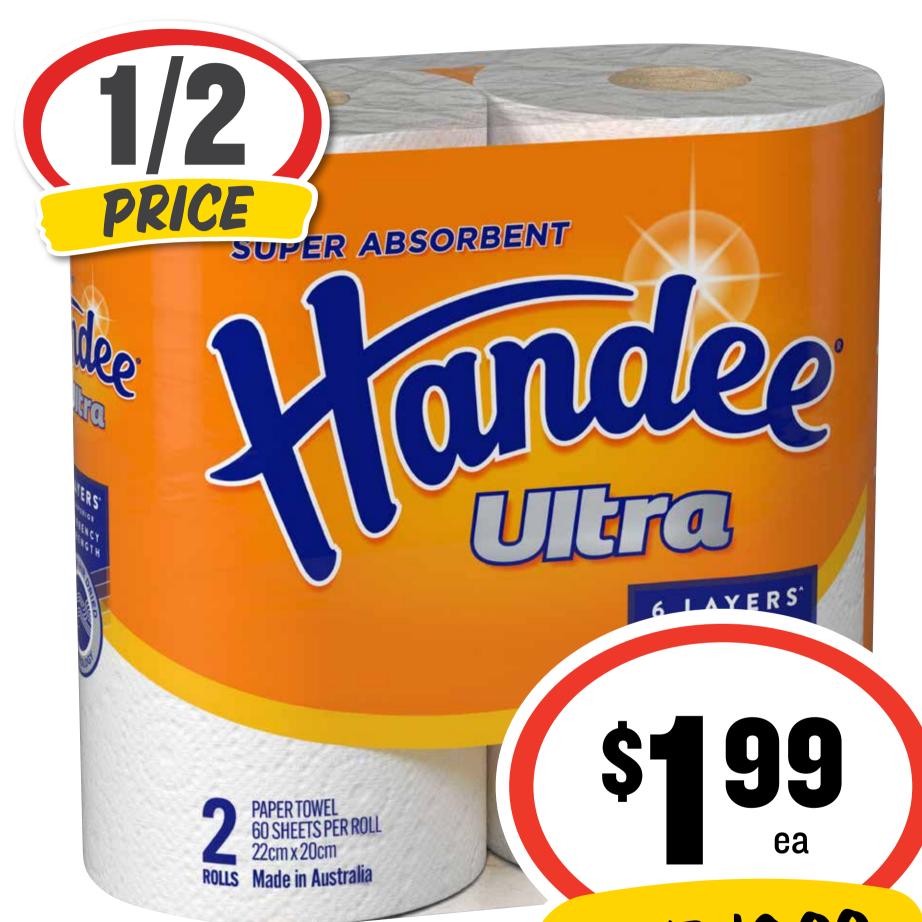

## Arnott's Cream Biscuits 200/250g







# Bega Cheese Slices/Blocks 250g

\$23.96 per 1kg







## Favourites 336/340g

#### \$2.50 per 100g













#### **Cadbury Medium Bars 30-60g**







#### Cadbury Share Pack 120-180g







#### **Cheezels/Chickadees 110/125g**







## Coca-Cola/Fanta/ Sprite Soft Drink 1.25L \$1.52 per 1L







# **SAVE \$2.15**

# **Gatorade Sports Drink 600mL**

\$3.50 per 1L







#### **Golden Circle Fruit Drink 1L**

#### \$1.39 per 1L











# Handee Ultra Paper Towel 2pk

#### \$1.66 per 100ea







#### **Nut Corn Flakes**/

## **Special K/Nutri-Grain/Sultana Bran/ Coco Pops 290-420g**







# SAVE \$2.30

## MasterFoods Squeezy Tomato/BBQ Sauce 475/500mL











ea

### McCain Family Pizza 490/500g













# **National Pies Party**



## Pies/Sausage Rolls 12pk

\$1.11 per 100g









#### Peters Original Ice Cream 2L

#### 27¢ per 100mL







#### **Quilton Toilet Tissue 36pk**

#### 28¢ per 100sh









#### Sanitarium Weet-Bix 575g

#### 39¢ per 100g







#### **Smith's Potato**

### **Chips/Doritos Corn Chips 130-175g**







#### Streets Magnum 4/6pk







# **The Natural Confectionery Company Bags 130-260g**







## **Unicorn Brie**/

#### **Camembert Cheese 125g**

#### \$31.92 per 1kg