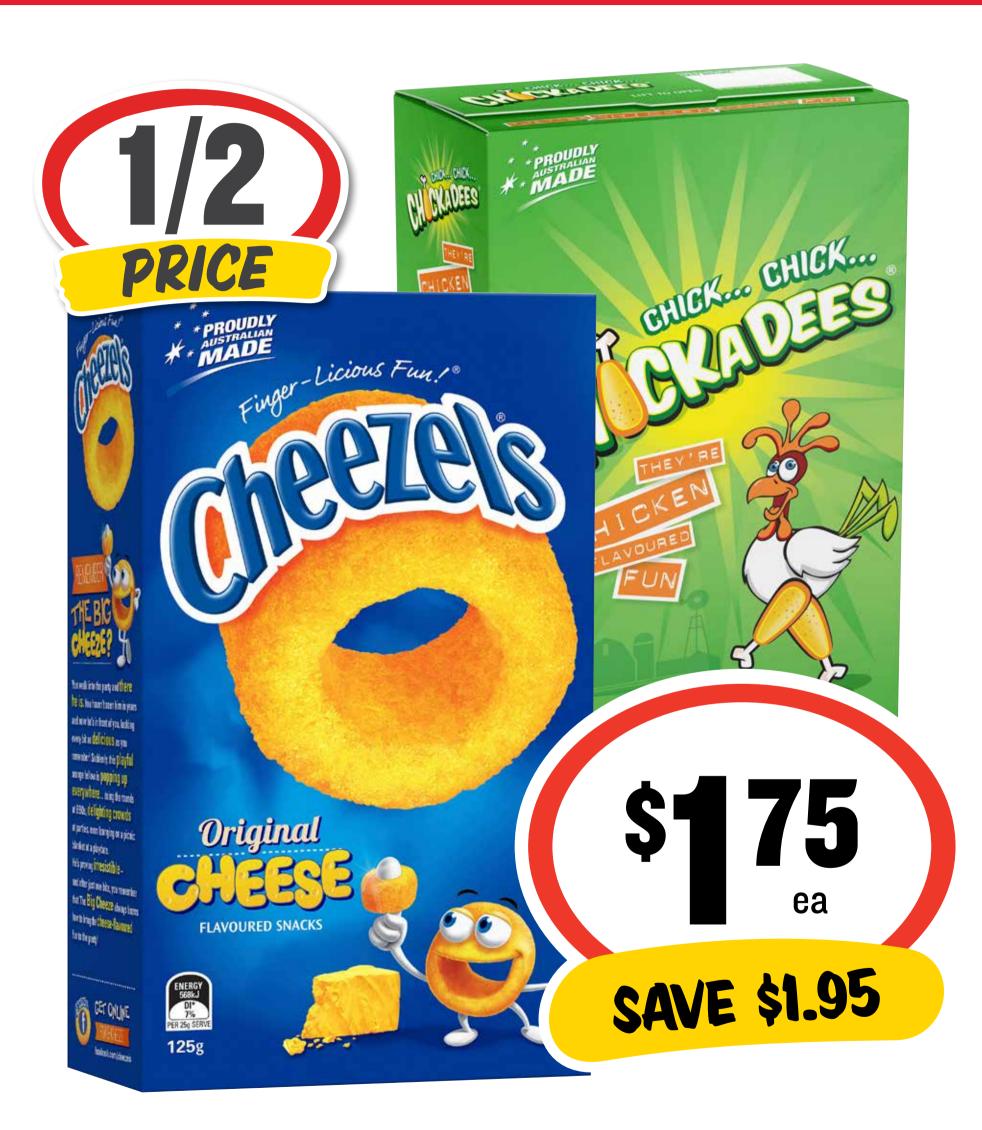

## Arnott's Cream Biscuits 200/250g







# Bega Cheese Slices/Blocks 250g

\$23.96 per 1kg







## Favourites 336/340g

#### \$2.50 per 100g













#### **Cadbury Medium Bars 30-60g**







#### Cadbury Share Pack 120-180g







#### **Cheezels/Chickadees 110/125g**







## Coca-Cola/Fanta/ Sprite Soft Drink 1.25L \$1.52 per 1L







# **SAVE \$2.15**

# **Gatorade Sports Drink 600mL**

\$3.50 per 1L







#### **Golden Circle Fruit Drink 1L**

#### \$1.39 per 1L











# Handee Ultra Paper Towel 2pk

#### \$1.66 per 100ea







#### **Nut Corn Flakes**/

## **Special K/Nutri-Grain/Sultana Bran/ Coco Pops 290-420g**







# SAVE \$2.30

## MasterFoods Squeezy Tomato/BBQ Sauce 475/500mL











ea

### McCain Family Pizza 490/500g













# **National Pies Party**



## Pies/Sausage Rolls 12pk

\$1.11 per 100g









#### Peters Original Ice Cream 2L

#### 27¢ per 100mL







#### **Quilton Toilet Tissue 36pk**

#### 28¢ per 100sh









#### Sanitarium Weet-Bix 575g

#### 39¢ per 100g