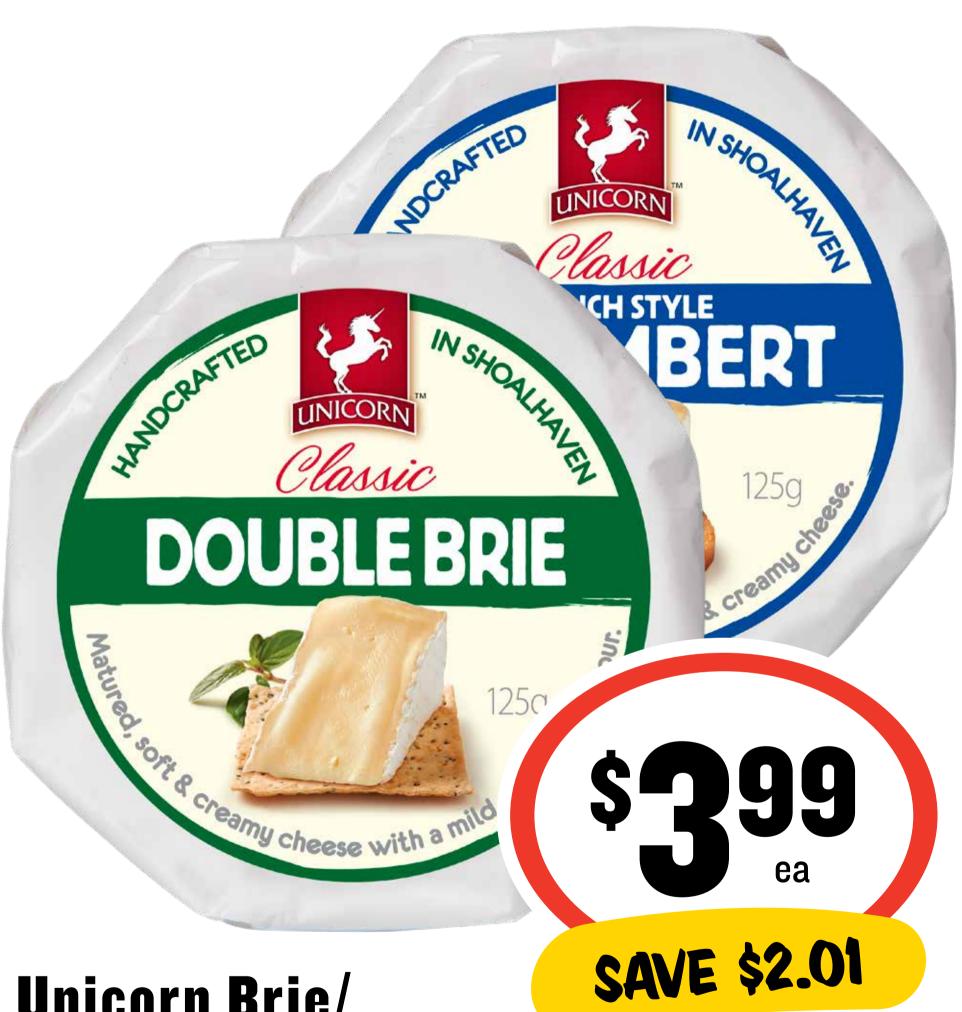

.50 per 1L







#### **Golden Circle Fruit Drink 1L**

#### \$1.39 per 1L











# Handee Ultra Paper Towel 2pk

#### \$1.66 per 100ea







#### **Nut Corn Flakes**/

## **Special K/Nutri-Grain/Sultana Bran/ Coco Pops 290-420g**







# SAVE \$2.30

## MasterFoods Squeezy Tomato/BBQ Sauce 475/500mL











ea

### McCain Family Pizza 490/500g













# **National Pies Party**



## Pies/Sausage Rolls 12pk

\$1.11 per 100g









#### Peters Original Ice Cream 2L

#### 27¢ per 100mL







#### **Quilton Toilet Tissue 36pk**

#### 28¢ per 100sh









#### Sanitarium Weet-Bix 575g

#### 39¢ per 100g







#### **Smith's Potato**

### **Chips/Doritos Corn Chips 130-175g**







#### Streets Magnum 4/6pk







# **The Natural Confectionery Company Bags 130-260g**







## **Unicorn Brie**/

#### **Camembert Cheese 125g**

#### \$31.92 per 1kg







#### Western Star Spreadable 500g \$1.20 per 100g