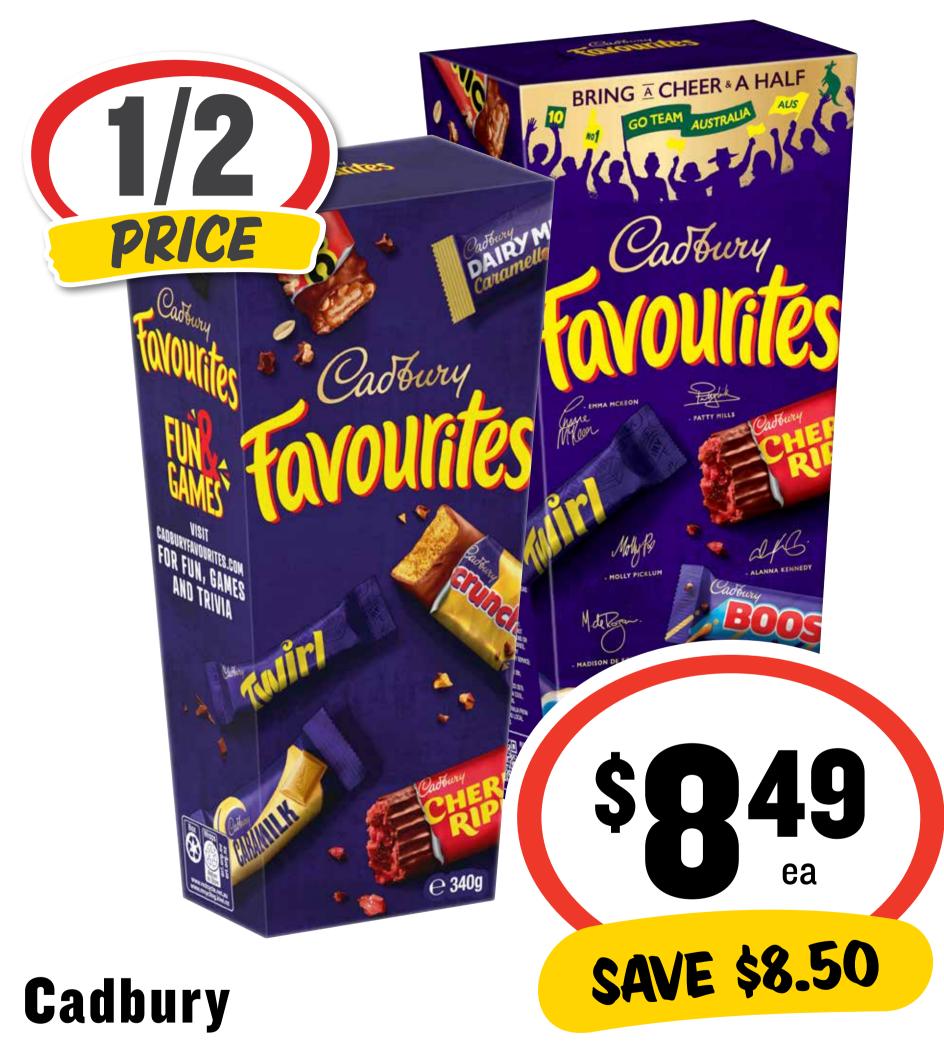

## Arnott's Cream Biscuits 200/250g







# Bega Cheese Slices/Blocks 250g

\$23.96 per 1kg







## Favourites 336/340g

#### \$2.50 per 100g













#### **Cadbury Medium Bars 30-60g**







#### Cadbury Share Pack 120-180g







#### **Cheezels/Chickadees 110/125g**







## Coca-Cola/Fanta/ Sprite Soft Drink 1.25L \$1.52 per 1L







# **SAVE \$2.15**

# **Gatorade Sports Drink 600mL**

\$3.50 per 1L







#### **Golden Circle Fruit Drink 1L**

#### \$1.39 per 1L











# Handee Ultra Paper Towel 2pk

#### \$1.66 per 100ea







#### **Nut Corn Flakes**/

## **Special K/Nutri-Grain/Sultana Bran/ Coco Pops 290-420g**







# SAVE \$2.30

## MasterFoods Squeezy Tomato/BBQ Sauce 475/500mL











ea

### McCain Family Pizza 490/500g













# **National Pies Party**



## Pies/Sausage Rolls 12pk

\$1.11 per 100g









#### Peters Original Ice Cream 2L

###