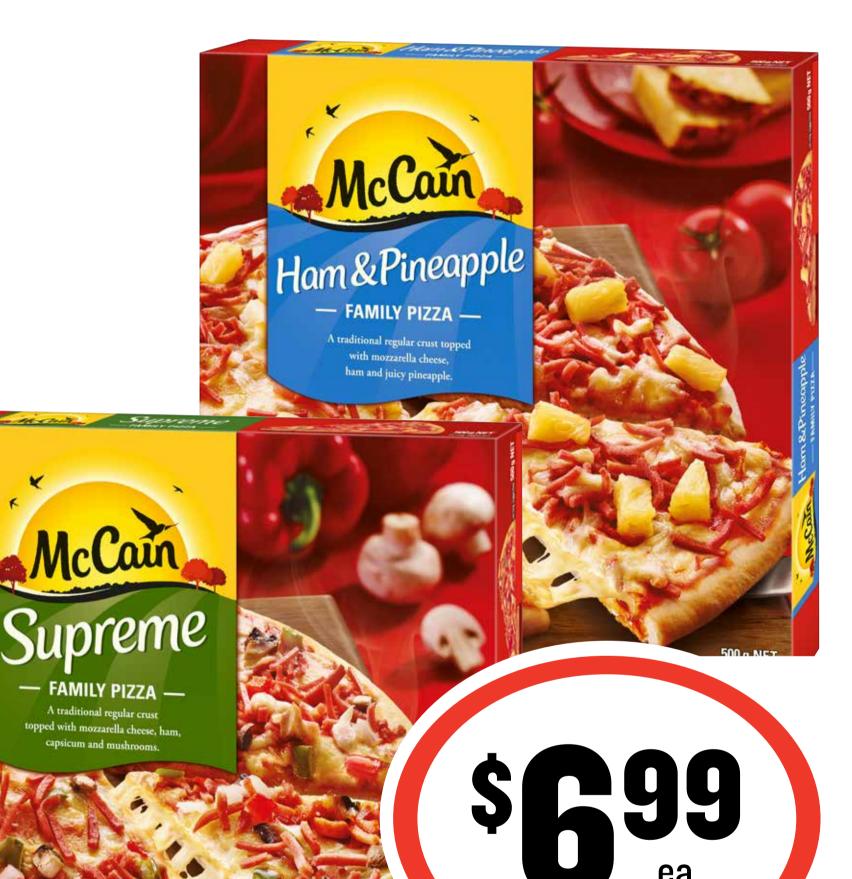

## Arnott's Cream Biscuits 200/250g







# Bega Cheese Slices/Blocks 250g

\$23.96 per 1kg







## Favourites 336/340g

#### \$2.50 per 100g













#### **Cadbury Medium Bars 30-60g**







#### Cadbury Share Pack 120-180g







#### **Cheezels/Chickadees 110/125g**







## Coca-Cola/Fanta/ Sprite Soft Drink 1.25L \$1.52 per 1L







# **SAVE \$2.15**

# **Gatorade Sports Drink 600mL**

\$3.50 per 1L







#### **Golden Circle Fruit Drink 1L**

#### \$1.39 per 1L











# Handee Ultra Paper Towel 2pk

#### \$1.66 per 100ea







#### **Nut Corn Flakes**/

## **Special K/Nutri-Grain/Sultana Bran/ Coco Pops 290-420g**







# SAVE \$2.30

## MasterFoods Squeezy Tomato/BBQ Sauce 475/500mL











ea

### McCain Family Pizza 490/500g













# **National Pies Party**



## Pies/Sausage Rolls 12pk

\$1.11 per 100g









#### Peters Original Ice Cream 2L

#### 27¢ per 100mL







#### **Quilton Toilet Tissue 36pk**

#### 28¢ per 100sh









#### Sanitarium Weet-Bix 575g

#### 39¢ per 100g







#### **Smith's Potato**

### **Chips/Doritos Corn Chips 130-175g**







#### Streets Magnum 4/6pk







# **The Natural Confectionery Company Bags 130-260g**







## **Unicorn Brie**/

#### **Camembert Cheese 125g**

#### \$31.92 per 1kg







#### Western Star Spreadable 500g \$1.20 per 100g