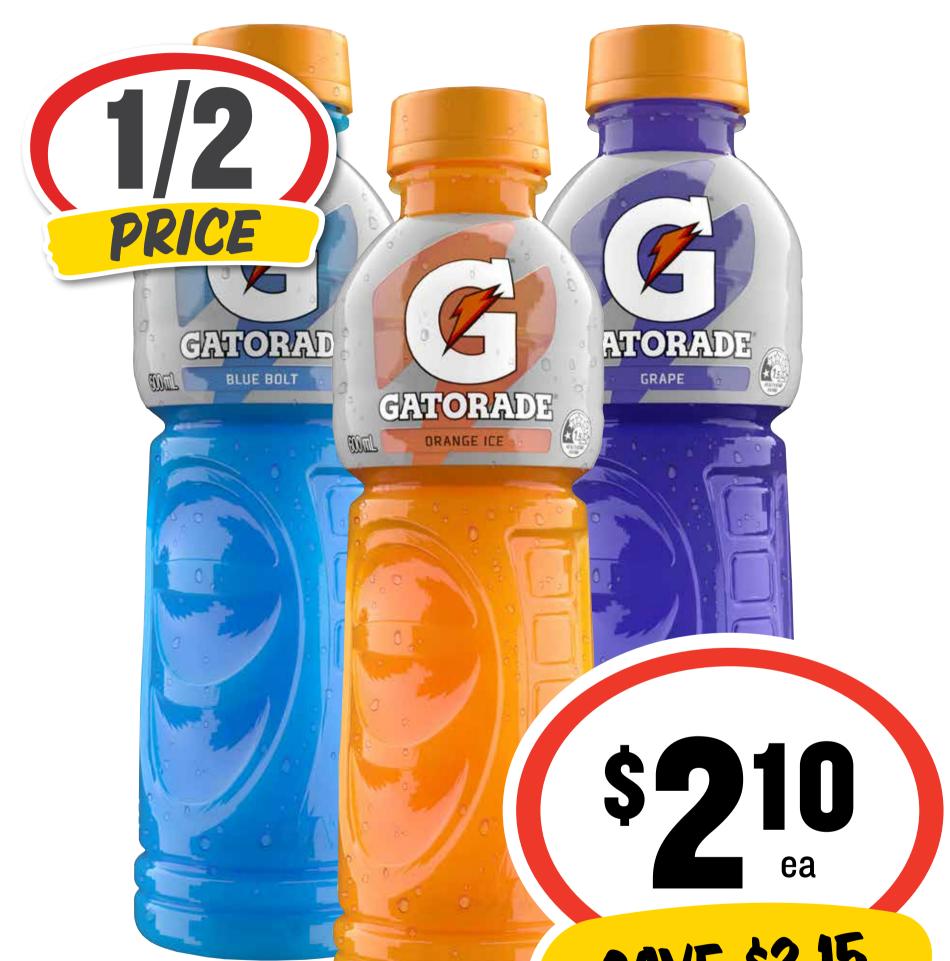

## Arnott's Cream Biscuits 200/250g







# Bega Cheese Slices/Blocks 250g

\$23.96 per 1kg







## Favourites 336/340g

#### \$2.50 per 100g













#### **Cadbury Medium Bars 30-60g**







#### Cadbury Share Pack 120-180g







#### **Cheezels/Chickadees 110/125g**







## Coca-Cola/Fanta/ Sprite Soft Drink 1.25L \$1.52 per 1L







# **SAVE \$2.15**

# **Gatorade Sports Drink 600mL**

\$3.50 per 1L







#### **Golden Circle Fruit Drink 1L**

#### \$1.39 per 1L











# Handee Ultra Paper Towel 2pk

#### \$1.66 per 100ea







#### **Nut Corn Flakes**/

## **Special K/Nutri-Grain/Sultana Bran/ Coco Pops 290-420g**







# SAVE \$2.30

## MasterFoods Squeezy Tomato/BBQ Sauce 475/500mL











ea

### McCain Family Pizza 490/500g













# **National Pies Party**



## Pies/Sausage Rolls 12pk

\$1.11 per 100g









#### Peters Original Ice Cream 2L

#### 27¢ per 100mL







#### **Quilton Toilet Tissue 36pk**

#### 28¢ per 100sh









#### Sanitarium Weet-Bix 575g

#### 39¢ per 100g







#### **Smith's Potato**

### **Chips/Doritos Corn Chips 130-175g**







#### Streets Magnum 4/6pk