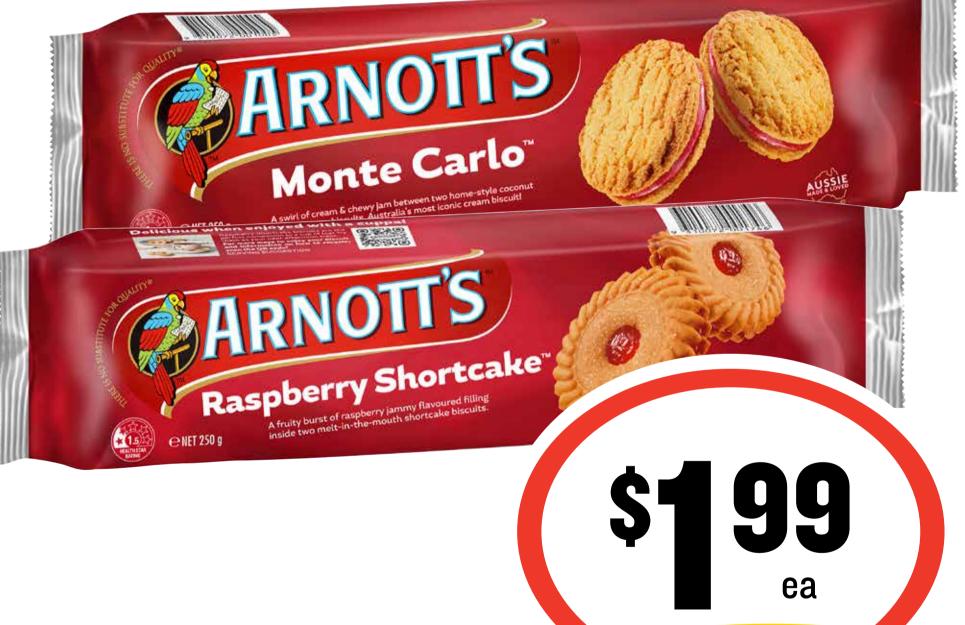

## Arnott's Cream Biscuits 200/250g







# Bega Cheese Slices/Blocks 250g

\$23.96 per 1kg







## Favourites 336/340g

#### \$2.50 per 100g













#### **Cadbury Medium Bars 30-60g**







#### Cadbury Share Pack 120-180g







#### **Cheezels/Chickadees 110/125g**







## Coca-Cola/Fanta/ Sprite Soft Drink 1.25L \$1.52 per 1L







# **SAVE \$2.15**

# **Gatorade Sports Drink 600mL**

\$3.50 per 1L







#### **Golden Circle Fruit Drink 1L**

#### \$1.39 per 1L











# Handee Ultra Paper Towel 2pk

#### \$1.66 per 100ea







#### **Nut Corn Flakes**/

## **Special K/Nutri-Grain/Sultana Bran/ Coco Pops 290-420g**







# SAVE \$2.30

## MasterFoods Squeezy Tomato/BBQ Sauce 475/500mL











ea

### McCain Family Pizza 490/500g













# **National Pies