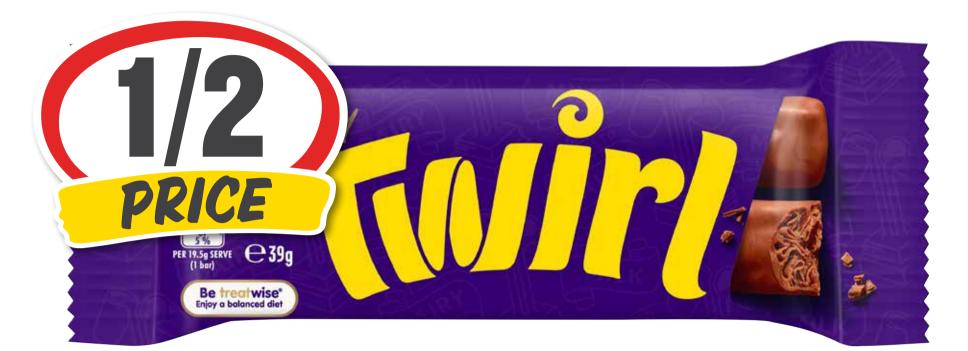

## Arnott's Cream Biscuits 200/250g







# Bega Cheese Slices/Blocks 250g

\$23.96 per 1kg







## Favourites 336/340g

#### \$2.50 per 100g













#### **Cadbury Medium Bars 30-60g**







#### Cadbury Share Pack 120-180g







#### **Cheezels/Chickadees 110/125g**







## Coca-Cola/Fanta/ Sprite Soft Drink 1.25L \$1.52 per 1L







# **SAVE \$2.15**

# **Gatorade Sports Drink 600mL**

\$3.50 per 1L







#### **Golden Circle Fruit Drink 1L**

#### \$1.39 per 1L











# Handee Ultra Paper Towel 2pk

#### \$1.66 per 100ea







#### **Nut Corn Flakes**/

## **Special K/Nutri-Grain/Sultana Bran/ Coco Pops 290-420g**







# SAVE \$2.30

## MasterFoods Squeezy Tomato/BBQ Sauce 475/500mL











ea

### McCain Family Pizza 490/500g













# **National Pies Party**



## Pies/Sausage Rolls 12pk

\$1.11 per 100g









#### Peters Original Ice Cream 2L

#### 27¢ per 100mL







#### **Quilton Toilet Tissue