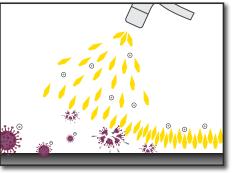

## How it works

Germs and bacteria are negatively charged germs.

InvisiGarde<sup>®</sup> uses positively charged particles to breakdown membranes of germs, killing them on contact.

Size

250mL

500mL

Binds to the surface creating 'Your Germ Shield' and continues to kill for up to 28 days, longer than traditional disinfectants.