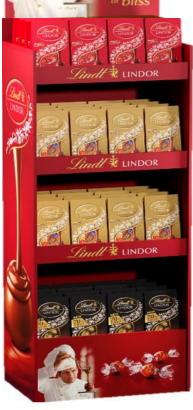

## ORDER 1 OF <u>EACH</u> TOWER FOR YOUR Chance to WIN

2 x 4 DAY PASSES TO AUSTRALIAN GRAND PRIX AND 3 NIGHTS STAY AT CROWN METROPOL MELBOURNE

| *Prize valued at approx. \$5000                   |            | *Flights included for interstate winner |                                    | *Prize Drawn in January 2023 |              |
|---------------------------------------------------|------------|-----------------------------------------|------------------------------------|------------------------------|--------------|
| PRODUCT RANGE                                     | LINDT CODE | NO. OF UNITS                            | COST less<br>rebate<br>(-10%) Disc | WEEKLY PROMOTIONS            | LPED (13wks) |
| LINDOR 150g BOX CORE SFD PDQ                      | 611994     | 48                                      | \$283.41                           | Week 4+6 (\$7.00)            | Week 9       |
| LINDOR ASSORTED GIFT BOX 150G                     |            | 24                                      |                                    |                              |              |
| LINDOR MILK GIFT BOX 1                            | 50G        | 24                                      |                                    |                              |              |
| LINDOR 125g BAG CORE SFD PDQ                      | 611995     | 64                                      | \$279.93                           | Week 6 + 7 + 11 (\$6.00)     | -            |
| LINDOR ASSORTED BAGS 125G<br>LINDOR MILK BAG 125G |            | 32                                      |                                    |                              |              |
|                                                   |            | 16                                      |                                    |                              |              |
| LINDOR 70% COCOA BAG                              | .236       | 16                                      |                                    |                              |              |