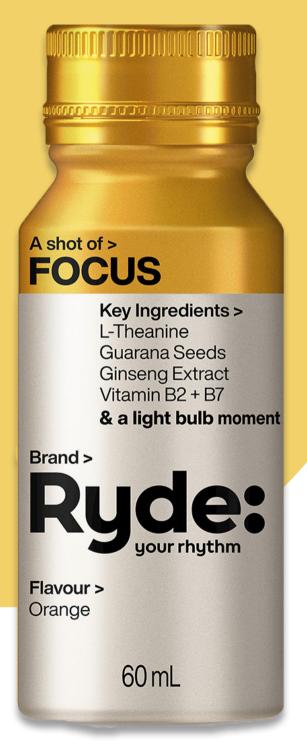

# Ryde:

## Take your best shot at today.







#### Wellbeing in one shot.



# Rycle:

## Go from distracted to focused.



60 mL





#### Wellbeing in one shot.



## 

## Unwind your busy mind.



#### A shot of > RELAX

Key Ingredients > Lemon Balm L-Theanine Chamomile Ginseng Extract

& comfy socks

Brand >

Ryde:

Flavour > Raspberry

60 mL



#### A shot of > **RELAX**

Key Ingredients >
Lemon Balm
L-Theanine
Chamomile
Ginseng Extract

& comfy socks

Brand >

Ryde:

Flavour > Raspberry

60 mL



#### A shot of > **RELAX**

Key Ingredients > Lemon Balm L-Theanine Chamomile Ginseng Extract & comfy socks

Brand >

Ryde:

Flavour > Raspberry

60 mL

#### Wellbeing in one shot.



## When you feel off. but need to be 'on'.



#### A shot of > **ENERGY**

Key Ingredients > Guarana Seeds Taurine Ginseng Extract Vitamin B1 + B6

& a jetpack

Brand >

Ryde:

Flavour > Tropical

60 mL



#### A shot of > ENERGY

Key Ingred