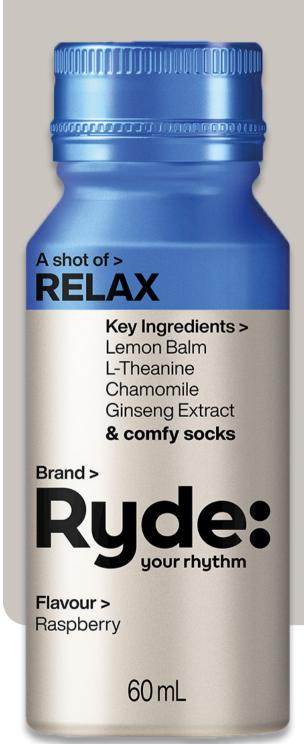

#### A shot of > RELAX

Key Ingredients > Lemon Balm L-Theanine Chamomile Ginseng Extract

& comfy socks

Brand >

Ryde:

Flavour > Raspberry

60 mL

#### A shot of > **RELAX**

Key Ingredients >
Lemon Balm
L-Theanine
Chamomile
Ginseng Extract

& comfy socks

Brand >

Ryde:

Flavour > Raspberry

60 mL