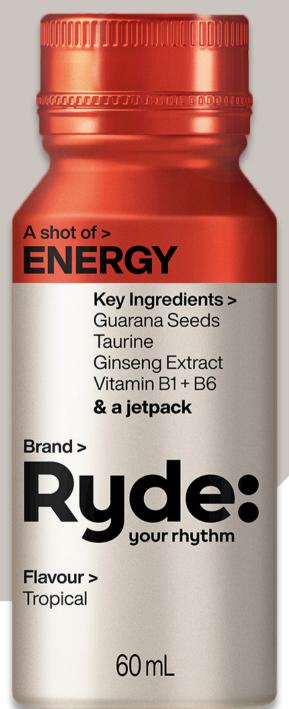

#### A shot of > **ENERGY**

Key Ingredients > Guarana Seeds Taurine Ginseng Extract Vitamin B1 + B6

& a jetpack

Brand >

Ryde:

Flavour > Tropical

60 mL

#### A shot of > ENERGY

Key Ingredients >
Guarana Seeds
Taurine
Ginseng Extract
Vitamin B1 + B6
& a jetpack

Brand >

Ryde:

Flavour > Tropical

60 mL

#### A shot of > ENERGY

Key Ingredients >
Guarana Seeds
Taurine
Ginseng Extract
Vitamin B1 + B6
& a jetpack

3rand >

Ryde:

Flavour > Tropical

60 mL