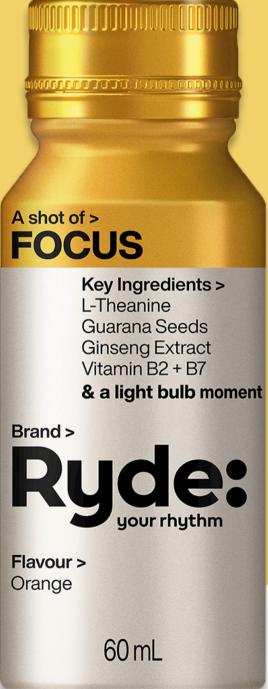

# Ryde:

## Take your best shot at today.







#### Wellbeing in one shot.



# Rycle:

## Go from distracted to focused.



60 mL





#### Wellbeing in one shot.



## 

## Unwind your busy mind.



#### A shot of > RELAX

Key Ingredients > Lemon Balm L-Theanine Chamomile Ginseng Extract

& comfy socks

Brand >

Ryde:

Flavour > Raspberry

60 mL



#### A shot of > **RELAX**

Key Ingredients >
Lemon Balm
L-Theanine
Chamomile
Ginseng Extract

& comfy socks

Brand >

Ryde:

Flavour > Raspberry

60 mL



#### A shot of > **RELAX**

Key Ingredients > Lemon Balm L-Theanine Chamomile Ginseng Extract & comfy socks

Brand >

Ryde:

Flavour > Raspberry

60 mL

#### Wellbeing in one shot.



## When you feel off. but need to be 'on'.



#### A shot of > **ENERGY**

Key Ingredients > Guarana Seeds Taurine Ginseng Extract Vitamin B1 + B6

& a jetpack

Brand >

Ryde:

Flavour > Tropical

60 mL



#### A shot of > ENERGY

Key Ingr