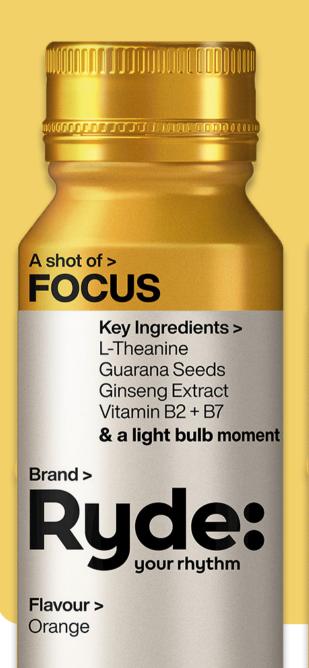

# Ryde:

## Take your best shot at today.







#### Wellbeing in one shot.



# Rycle:

## Go from distracted to focused.



60 mL





#### Wellbeing in one shot.



## 

## Unwind your busy mind.



#### A shot of > RELAX

Key Ingredients > Lemon Balm L-Theanine Chamomile Ginseng Extract

& comfy socks

Brand >

Ryde:

Flavour > Raspberry

60 mL



#### A shot of > **RELAX**

Key Ingredients >
Lemon Balm
L-Theanine
Chamomile
Ginseng Extract

& comfy socks

Brand >

Ryde:

Flavour > Raspberry

60 mL



#### A shot of > **RELAX**

Key Ingredients > Lemon Balm L-Theanine Chamomile Ginseng Extract & comfy socks

Brand >

Ryde:

Flavour > Raspberry

60 mL

#### Wellbeing in one shot.



## When you feel off. but need to be 'on'.



#### A shot of > **ENERGY**

Key Ingredients > Guarana Seeds Taurine Ginseng Extract Vitamin B1 + B6

& a jetpack

Brand >

Ryde:

Flavour > Tropical

60 mL



#### A shot of > ENERGY