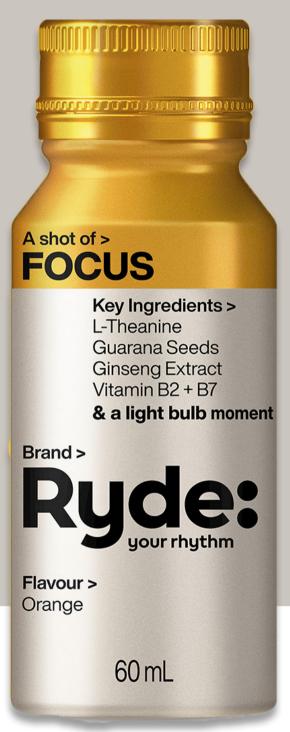

# Ryde:

## Take your best shot at today.







#### Wellbeing in one shot.



# Rycle:

## Go from distracted to focused.



60 mL





#### Wellbeing in one shot.



## 

## Unwind your busy mind.



#### A shot of > RELAX

Key Ingredients > Lemon Balm L-Theanine Chamomile Ginseng Extract

& comfy socks

Brand >

Ryde:

Flavour > Raspberry

60 mL



#### A shot of > **RELAX**

Key Ingredients >
Lemon Balm
L-Theanine
Chamomile
Ginseng Extract

& comfy socks

Brand >

Ryde:

Flavour > Raspberry

60 mL



#### A shot of > **RELAX**

Key Ingredients > Lemon Balm L-Theanine Chamomile Ginseng Extract & comfy socks

Brand >

Ryde:

Flavour > Raspberry

60 mL

#### Wellbeing in one shot.



## When you feel off. but need to be 'on'.



#### A shot of > **ENERGY**

Key Ingredients > Guarana Seeds Taurine Ginseng Extract Vitamin B1 + B6

&