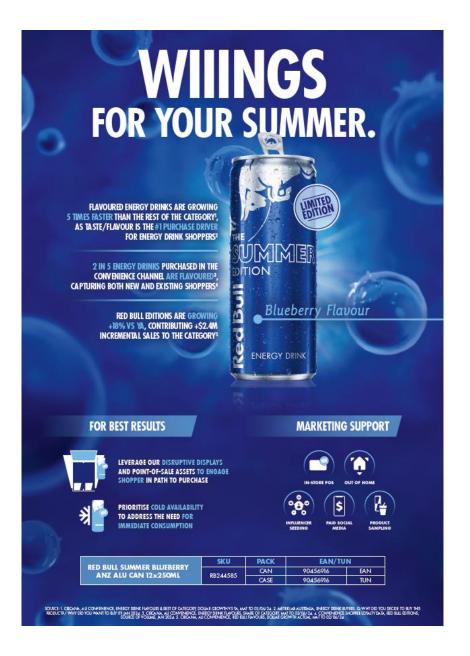

## THE NEW RED BULL SUMMER EDITION - BLUEBERRY

Recently at Red Bull Australia we have launched the newest piece to our portfolio, **Red Bull Summer Edition (Blueberry Flavour)**. As a part of the launch, we have decided to allocate 1x case to your store, **free of charge**. One of our Striker's will visit your site within the coming weeks to assist with insights around how to best merchandise this product.