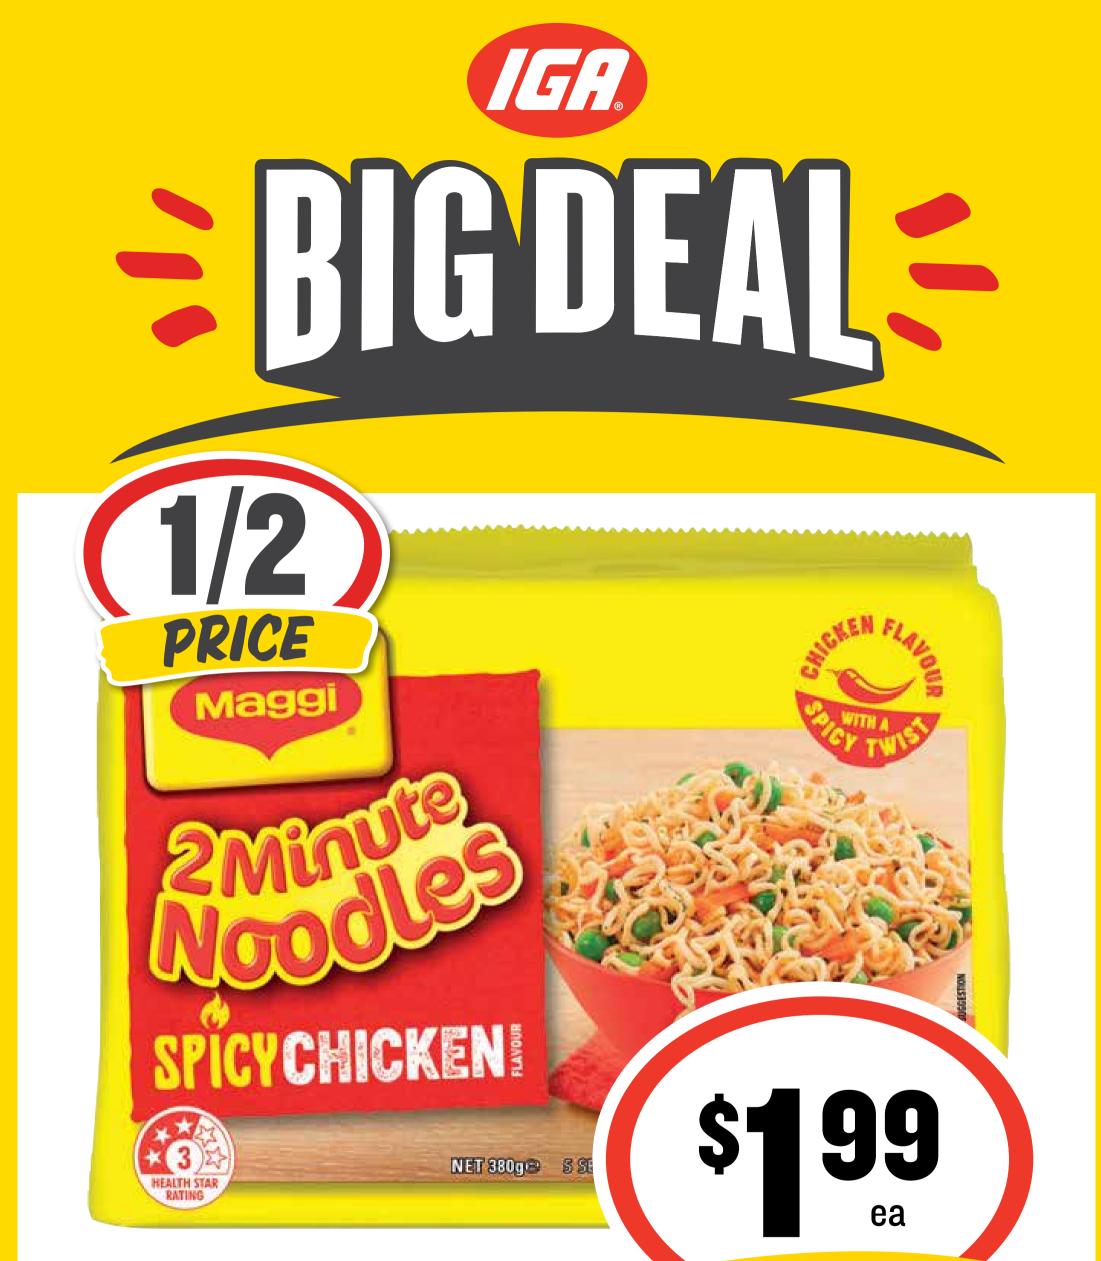

#### Maggi 2 Minute Noodles 5pk

ON SALE WEDNESDAY 24 FEBRUARY 2021 UNTIL TUESDAY 2 MARCH 2021.

SAVE \$2.01