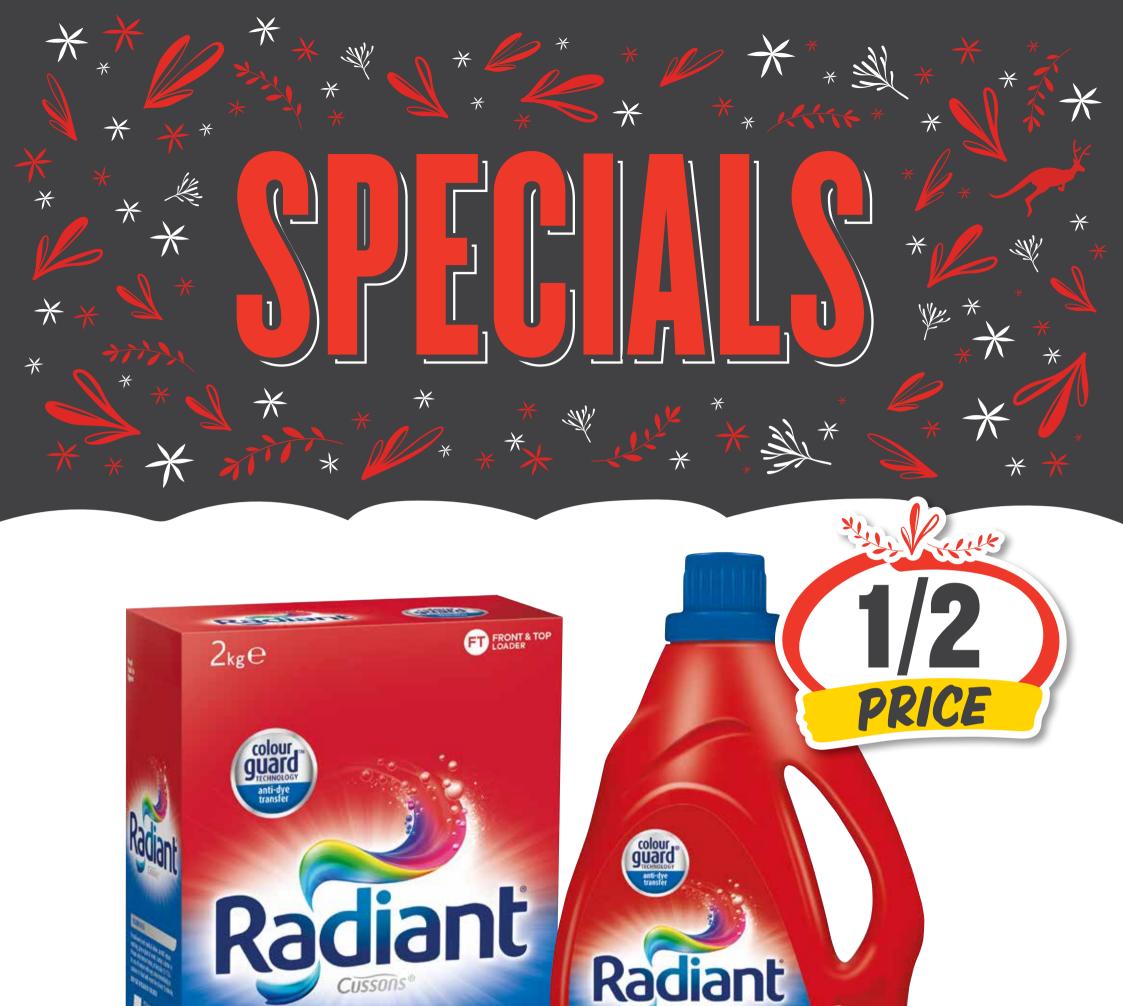

<u>I</u>

 $\star$ 

✻

 $\star$ 

 $\star$ 

\$3.25 per 1L

ALL-IN-ONE mixed colours wash whites & colours together ALL-IN-ONE Mixed colour wash whites & colours

FT IN

#### Radiant Laundry Powder 2kg/Liquid 2L

uk