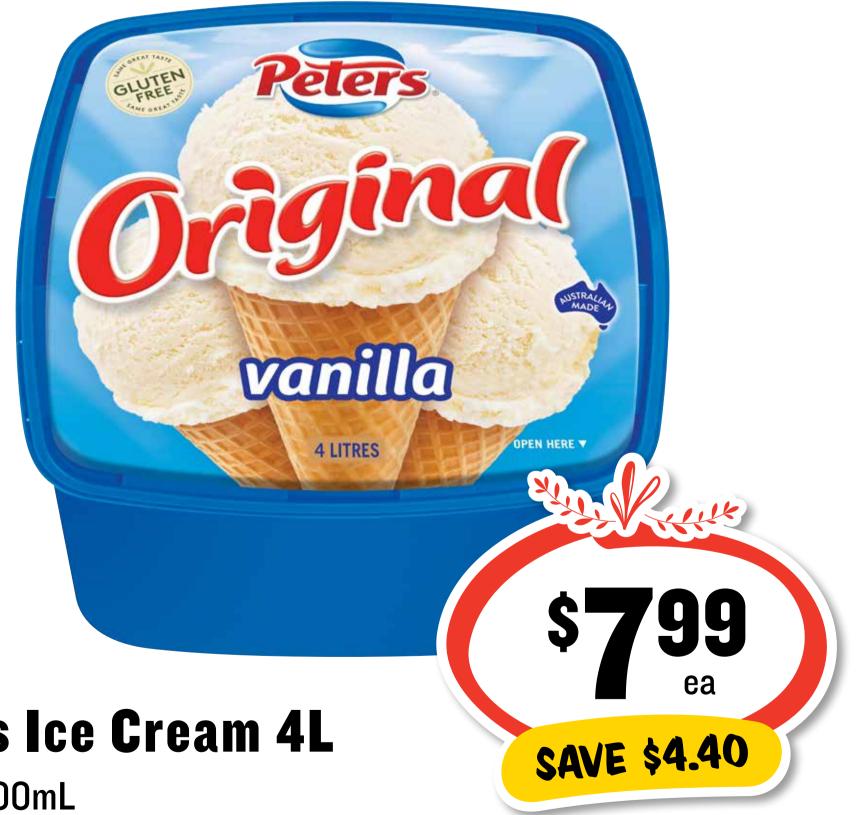

#### **Peters Ice Cream 4L** 20¢ per 100mL

<text>

 $\mathbf{X}$ 

 $\star$ 

2

\*

۶V

 $\times$ 