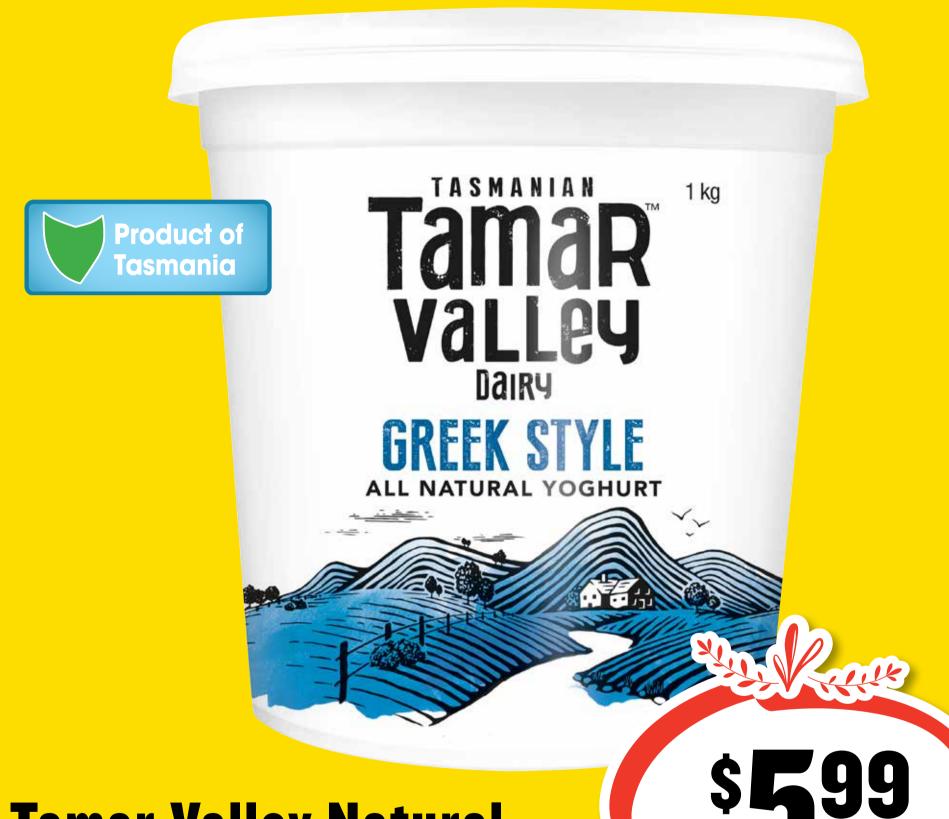

## **Tamar Valley Natural Greek Style Yoghurt 1kg** 60¢ per 100g

**360g** \$2.22 per 100g