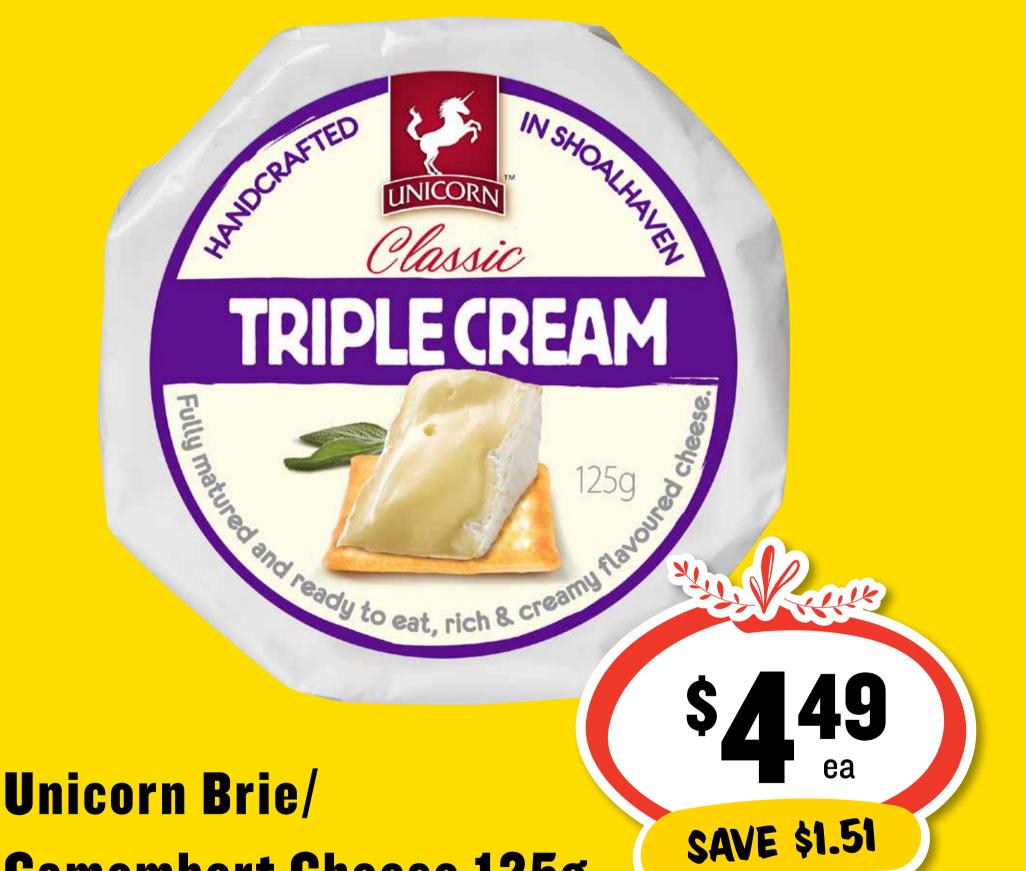

mL









Moccona Classic Freeze Dried Coffee 200g \$6.00 per 100g

99











Morning Fresh Dishwashing Liquid 900mL 53¢ per 100mL

75









### **National Pies Party Pies**

### Sausage Rolls 12pk \$1.11 per 100g









# Nescafé Coffee Sachets 10pk/Gold 8pk









Pepsi/Solo/Sunkist/ Lemonade Canned Soft

# **Drinks 24 x 375mL** \$1.77 per 1L









#### Peters Ice Cream 4L 20¢ per 100mL









# **Drink 4 x 250mL** \$6.99 per 1L















Red Kellys Salad Dressing 250mL (excl. Balsamic) \$1.50 per 100mL

\$275









# Chips/Doritos Corn Chips 130-175g







# Streets Magnum 4/6pk









**Streets Vienetta Ice** 

## Cream 650mL

#### 92¢ per 100mL









## **Tamar Valley Natural Greek Style Yoghurt 1kg** 60¢ per 100g







**360g** \$2.22 per 100g









# Camembert Cheese 125g











### Zoosh Dip 185g \$1.35 per 100g