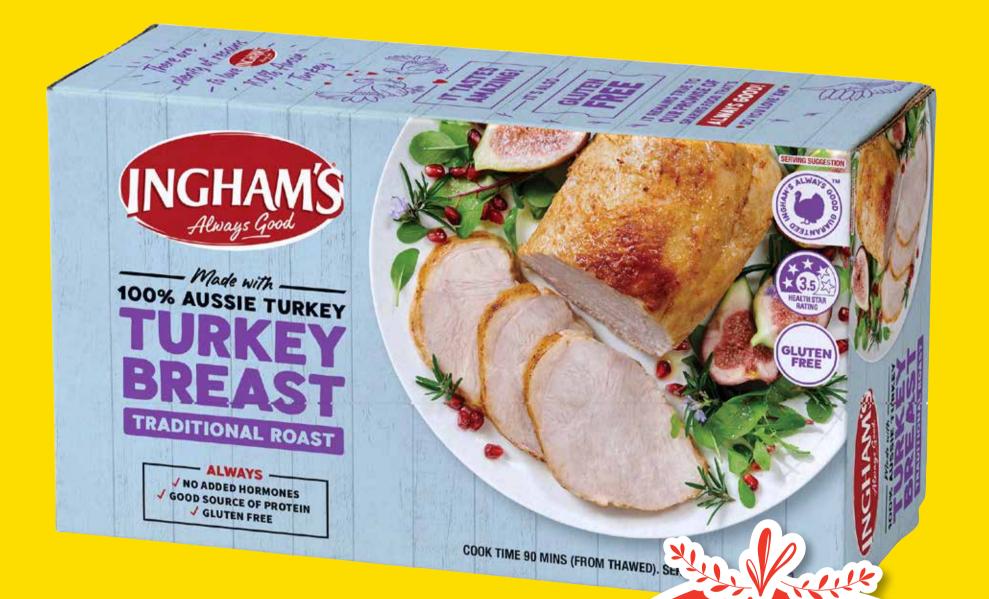

## Ingham's Ready Roast Turkey Breast

**Roll 1kg** \$16.80 per 1kg

¢

BO

BLACK FROZEN PEAR & CEDARWOOD SCENT

LYNX

72H ANTI SWEAT