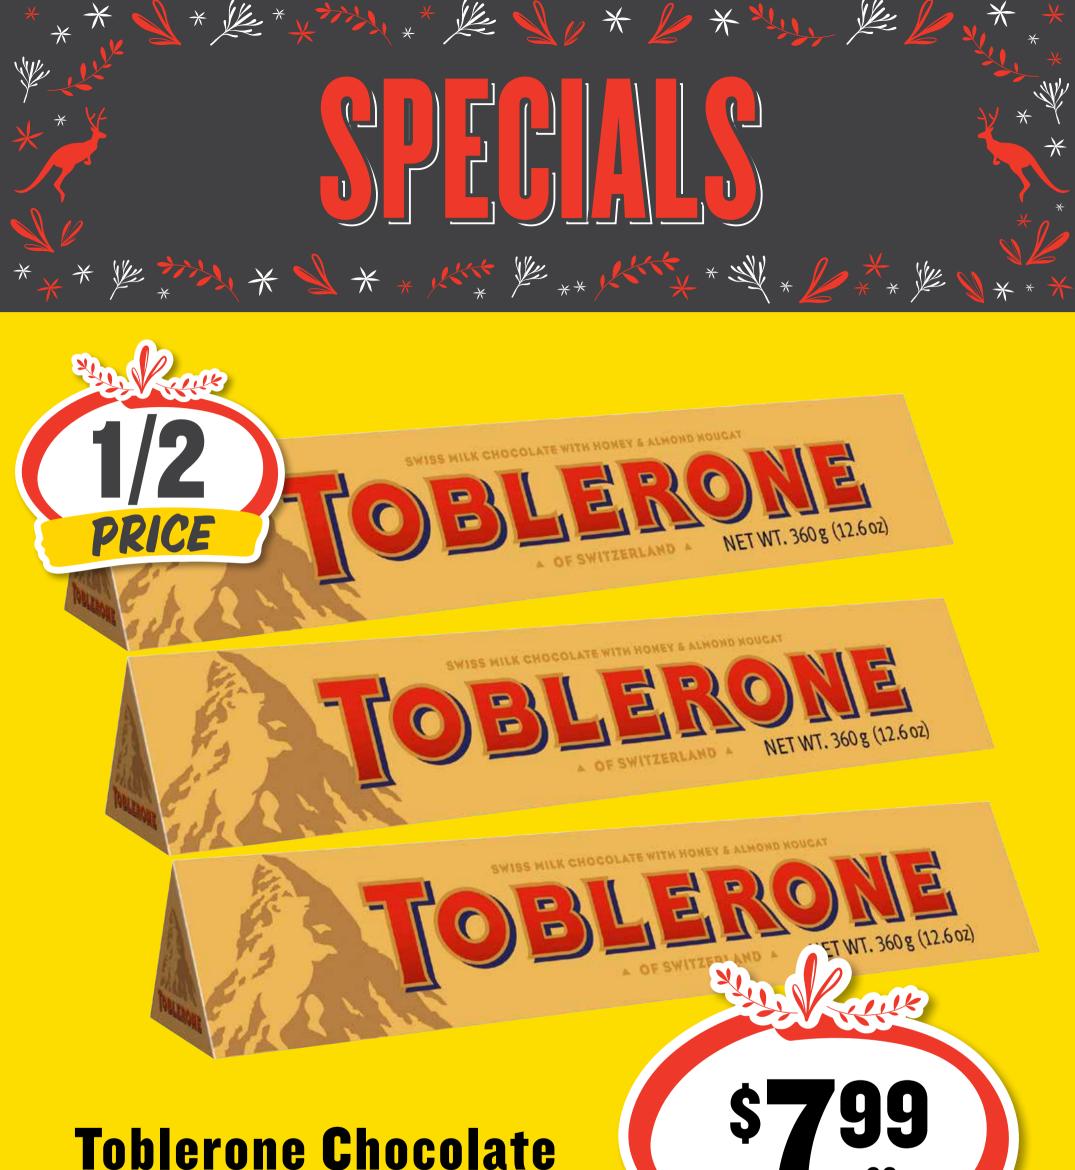

# Tomato/BBQ Sauce 475/500mL









Moccona Classic Freeze Dried Coffee 200g \$6.00 per 100g

99











Morning Fresh Dishwashing Liquid 900mL 53¢ per 100mL

75









### **National Pies Party Pies**

### Sausage Rolls 12pk \$1.11 per 100g









# Nescafé Coffee Sachets 10pk/Gold 8pk









Pepsi/Solo/Sunkist/ Lemonade Canned Soft

# **Drinks 24 x 375mL** \$1.77 per 1L









#### Peters Ice Cream 4L 20¢ per 100mL









# **Drink 4 x 250mL** \$6.99 per 1L















Red Kellys Salad Dressing 250mL (excl. Balsamic) \$1.50 per 100mL

\$275









# Chips/Doritos Corn Chips 130-175g







# Streets Magnum 4/6pk









**Streets Vienetta Ice** 

## Cream 650mL

#### 92¢ per 100mL









## **Tamar Valley Natural Greek Style Yoghurt 1kg** 60¢ per 100g







**360g** \$2.22 per 100g









# Camembert Cheese 125g











### Zoosh Dip 185g \$1.35 per 100g