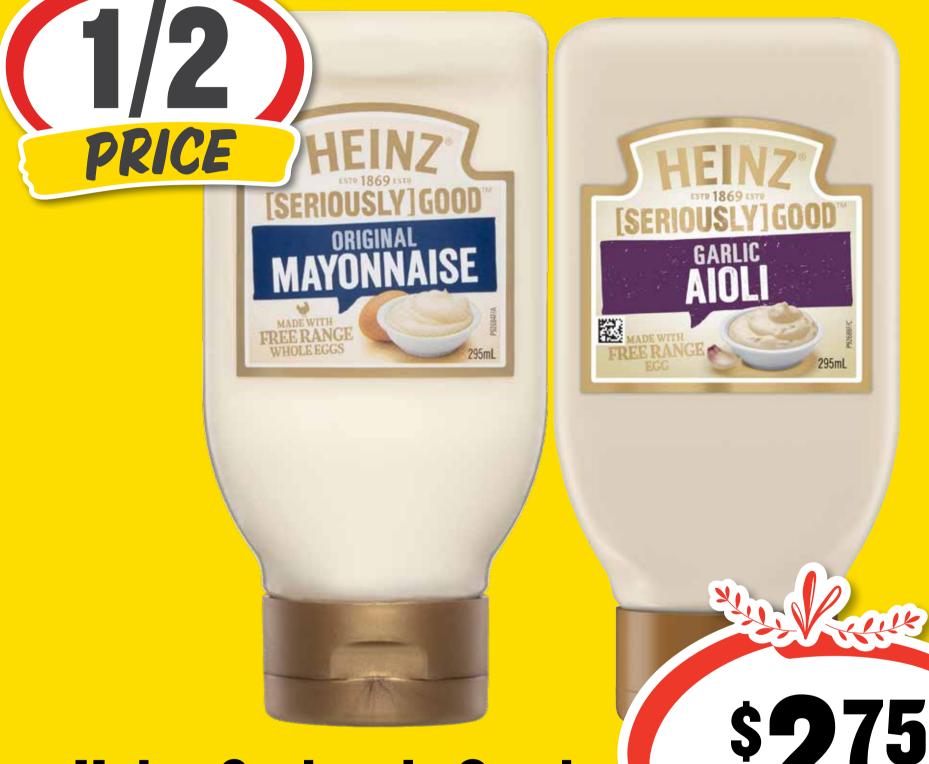

## Heinz Seriously Good Mayo/Aioli 295mL 93¢ per 100mL

tik

1/2

PRICE

STORY

-OVE

\*

Bo (e \$3.