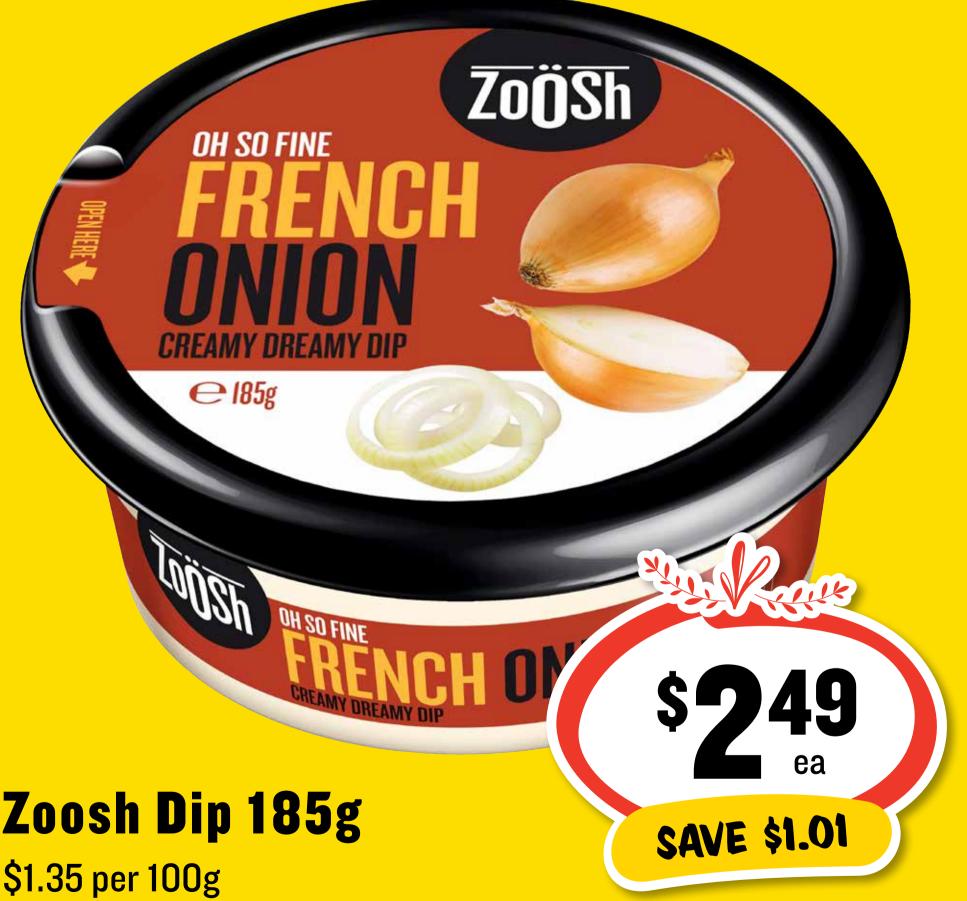

Dried Coffee 200g \$6.00 per 100g

99











Morning Fresh Dishwashing Liquid 900mL 53¢ per 100mL

75









### **National Pies Party Pies**

### Sausage Rolls 12pk \$1.11 per 100g









# Nescafé Coffee Sachets 10pk/Gold 8pk









Pepsi/Solo/Sunkist/ Lemonade Canned Soft

# **Drinks 24 x 375mL** \$1.77 per 1L









#### Peters Ice Cream 4L 20¢ per 100mL









# **Drink 4 x 250mL** \$6.99 per 1L















Red Kellys Salad Dressing 250mL (excl. Balsamic) \$1.50 per 100mL

\$275









# Chips/Doritos Corn Chips 130-175g







# Streets Magnum 4/6pk









**Streets Vienetta Ice** 

## Cream 650mL

#### 92¢ per 100mL









## **Tamar Valley Natural Greek Style Yoghurt 1kg** 60¢ per 100g







**360g** \$2.22 per 100g









# Camembert Cheese 125g











### Zoosh Dip 185g \$1.35 per 100g