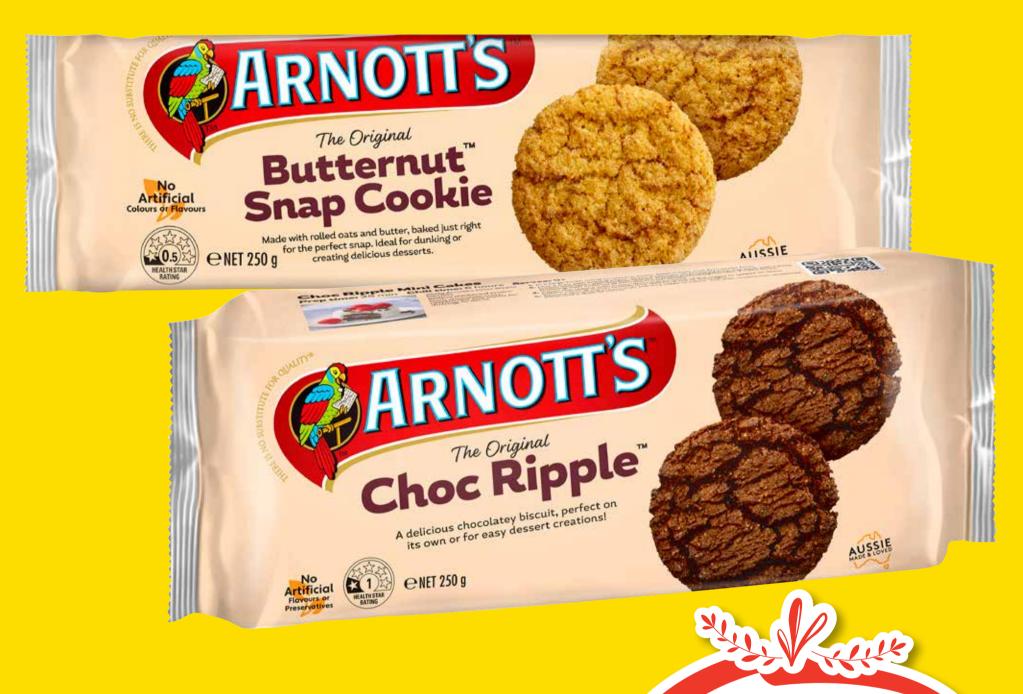

100% SUSTAINARD SOURCED COCOA

e 280g

Cadowry MILK CHOCOLATE COATED ALMONDS Cadbury Choc Fruit & Nut Jars 190-340g

99

\$

1/2

PRICE









## Arnott's Butternut Snaps/Choc Ripple 250g \$1.00 per 100g



**S**7

9









9







## Bundaberg Soft Drink 4 x 375mL \$3.63 per 1L







Catoury

Pade

A FUN, GAMES And trivia

clake



PRICE







STUDEN





## Cadbury Large Block Chocolate 315-360g









## Cadbury Roses Boxed Chocolates 225g \$2.80 per 100g



\$







**Captain's Table Water** 

# Crackers 125g 80¢ per 100g









## Coca-Cola/Fanta/ Sprite Soft Drink 1.25L \$1.44 per 1L









Product of Tasmania

TASMANIANS HAVE BEEN ENIOYING THE RICH, CREAMY TASTE OF DUCK RIVER<sup>11</sup> SINCE 1904 - WHEN WE FIRST MADE IT IN A SMALL WOODEN DAIRY. OUR, FACTORY MIGHT HAVE CHANGED SINCE THEN BUT OUR PASSION FOR FINE UUALITY REMAINS: AND THAT GOES INTO EVERY DUCK RIVER<sup>11</sup> PRODUCT. 500ge

lik

SINCE TAS