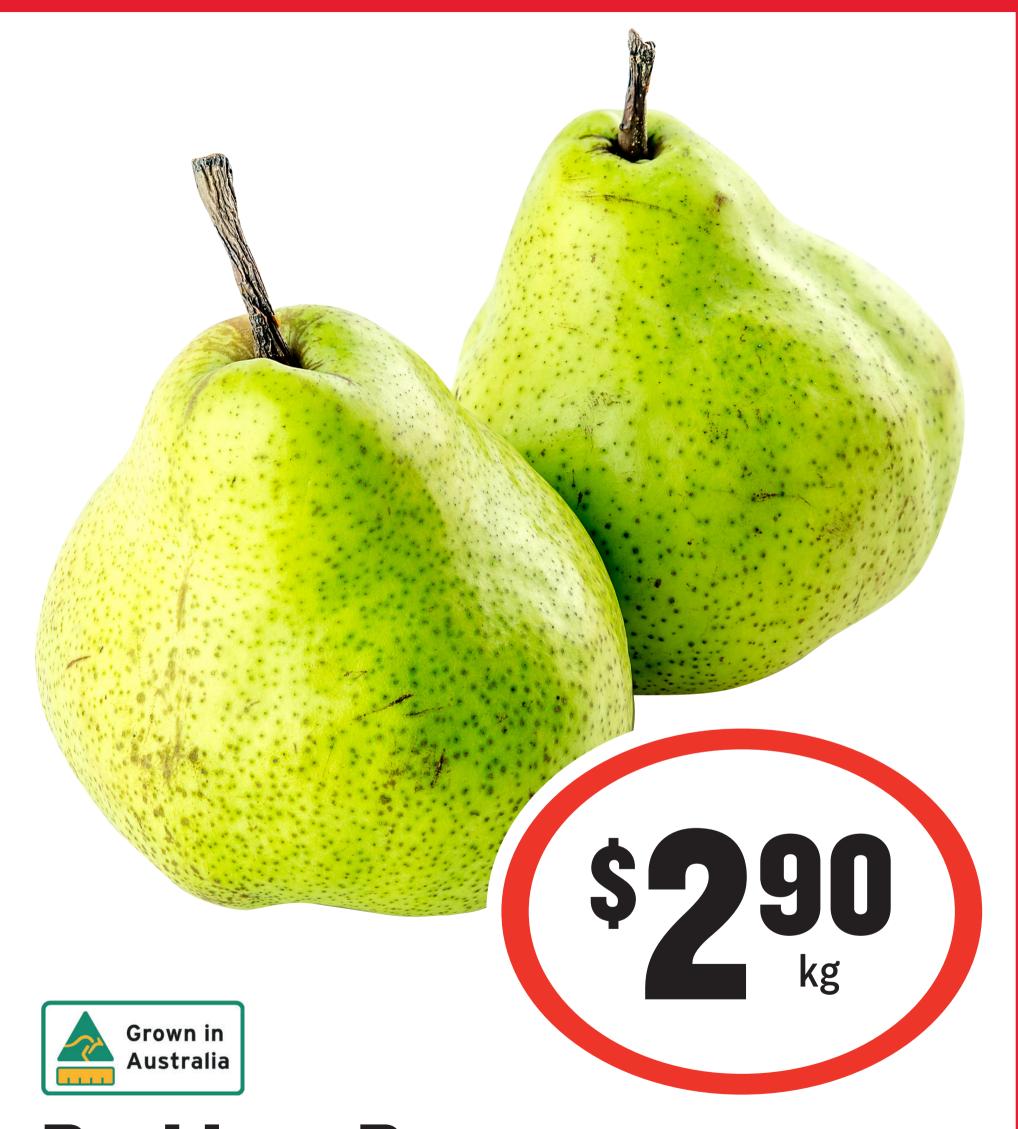

Forequarter Chops



Traditionally Wood Smoked and Cured with Natural Ingredients in Tasmania



#### Southern Heritage Half Leg Ham



### Thesh Surings



#### Ingham's Bagged Whole Chicken





## Scottsdale Pork Boneless Pork Leg Roast





# Scottsdale Pork Traditional English Thick Pork Sausage 475g

\$18.93 per 1kg - Meat Department





\$1899 kg



#### Lamb Leg Half





#### Scottsdale Pork Pickled Pork



### The Firesh Swings



#### Chicken Wings



### The Sungs



\$299 kg

#### Aussie Cooked Large Tiger Prawns

(Thawed) From the Deli





#### **Chicken Thigh Fillets**



### The Sungs



#### **Double Smoked Ham**



### Thesh Samues



#### Rindless Middle Bacon









### Thesh Savings





#### Pre-Packed Baby Mesclun 120g

\$28.75 per 1kg



### The Firesh Swings



#### **Packham Pears**