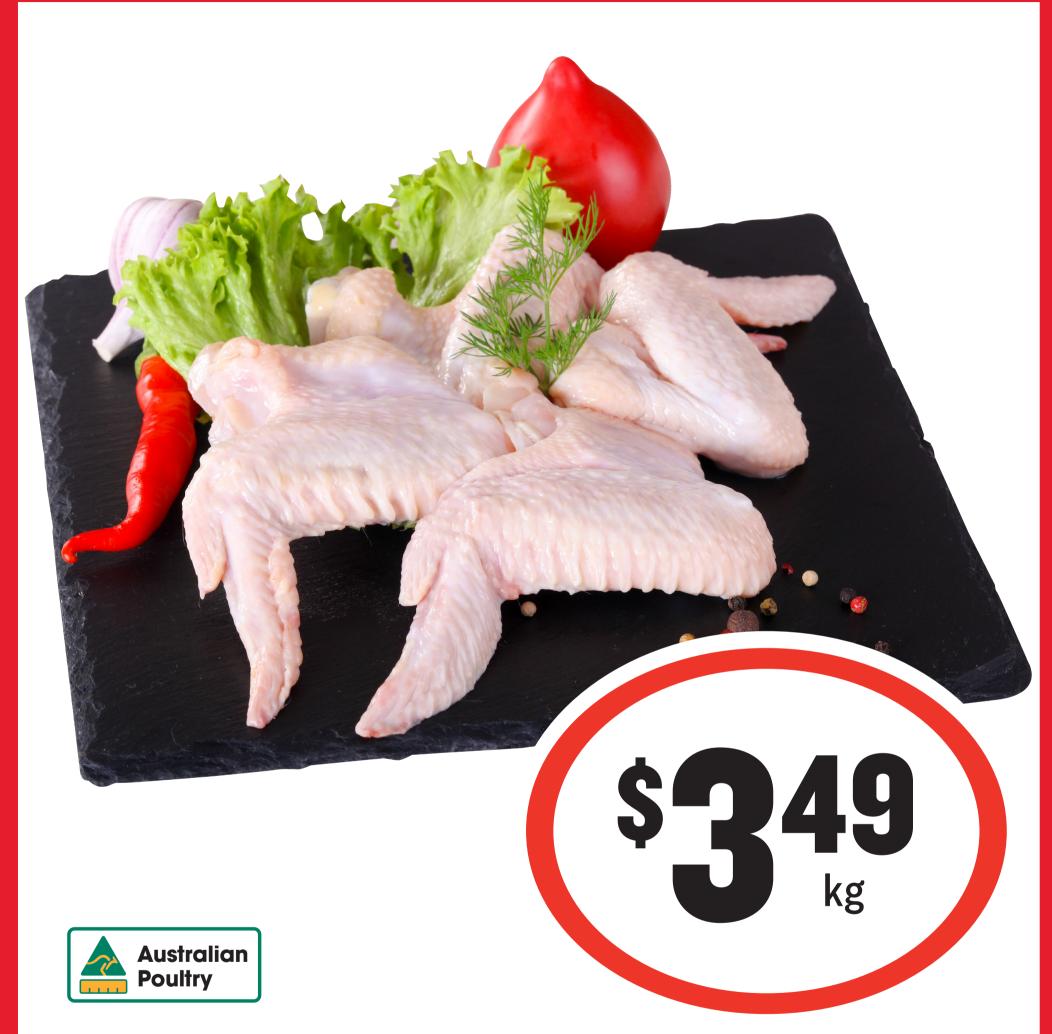

### The Sungs



#### Lamb Forequarter Chops



Traditionally Wood Smoked and Cured with Natural Ingredients in Tasmania



#### Southern Heritage Half Leg Ham



### Thesh Surings



#### Ingham's Bagged Whole Chicken





## Scottsdale Pork Boneless Pork Leg Roast





# Scottsdale Pork Traditional English Thick Pork Sausage 475g

\$18.93 per 1kg - Meat Department





\$1899 kg



#### Lamb Leg Half





#### Scottsdale Pork Pickled Pork



### The Firesh Swings



#### Chicken Wings



### The Sungs



\$299 kg

#### Aussie Cooked Large Tiger Prawns

(Thawed) From the Deli





#### **Chicken Thigh Fillets**



### The Sungs



#### **Double Smoked Ham**



### Thesh Samues



#### Rindless Middle Bacon









### Thesh Savings





#### Pre-Packed Baby Mesclun 120g

\$28.75 per 1kg



### The Firesh Swings



#### **Packham Pears**