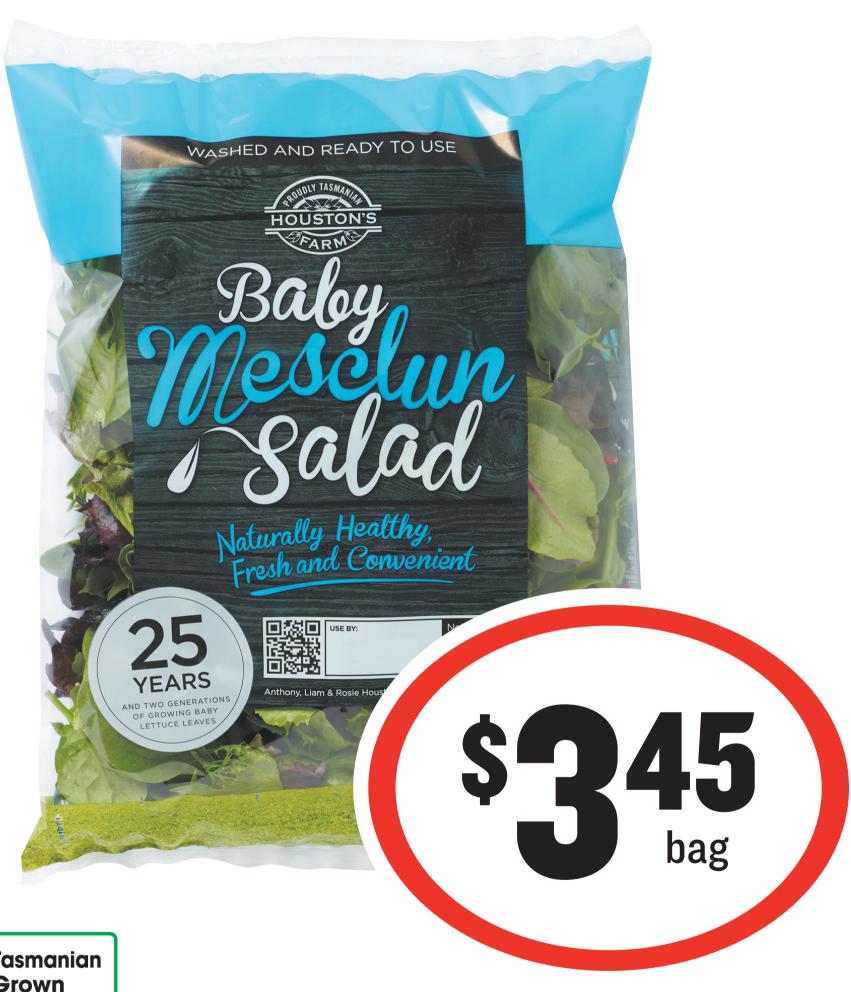

### The Sungs



#### Lamb Forequarter Chops



Traditionally Wood Smoked and Cured with Natural Ingredients in Tasmania



#### Southern Heritage Half Leg Ham



### Thesh Surings



#### Ingham's Bagged Whole Chicken





## Scottsdale Pork Boneless Pork Leg Roast





# Scottsdale Pork Traditional English Thick Pork Sausage 475g

\$18.93 per 1kg - Meat Department





\$1899 kg



#### Lamb Leg Half





#### Scottsdale Pork Pickled Pork



### The Firesh Swings



#### Chicken Wings



### The Sungs



\$299 kg

#### Aussie Cooked Large Tiger Prawns

(Thawed) From the Deli





#### **Chicken Thigh Fillets**



### The Sungs



#### **Double Smoked Ham**



### Thesh Samues



#### Rindless Middle Bacon









### Thesh Savings





#### Pre-Packed Baby Mesclun 120g

\$28.75 per 1kg



### The Firesh Swings



#### **Packham Pears**