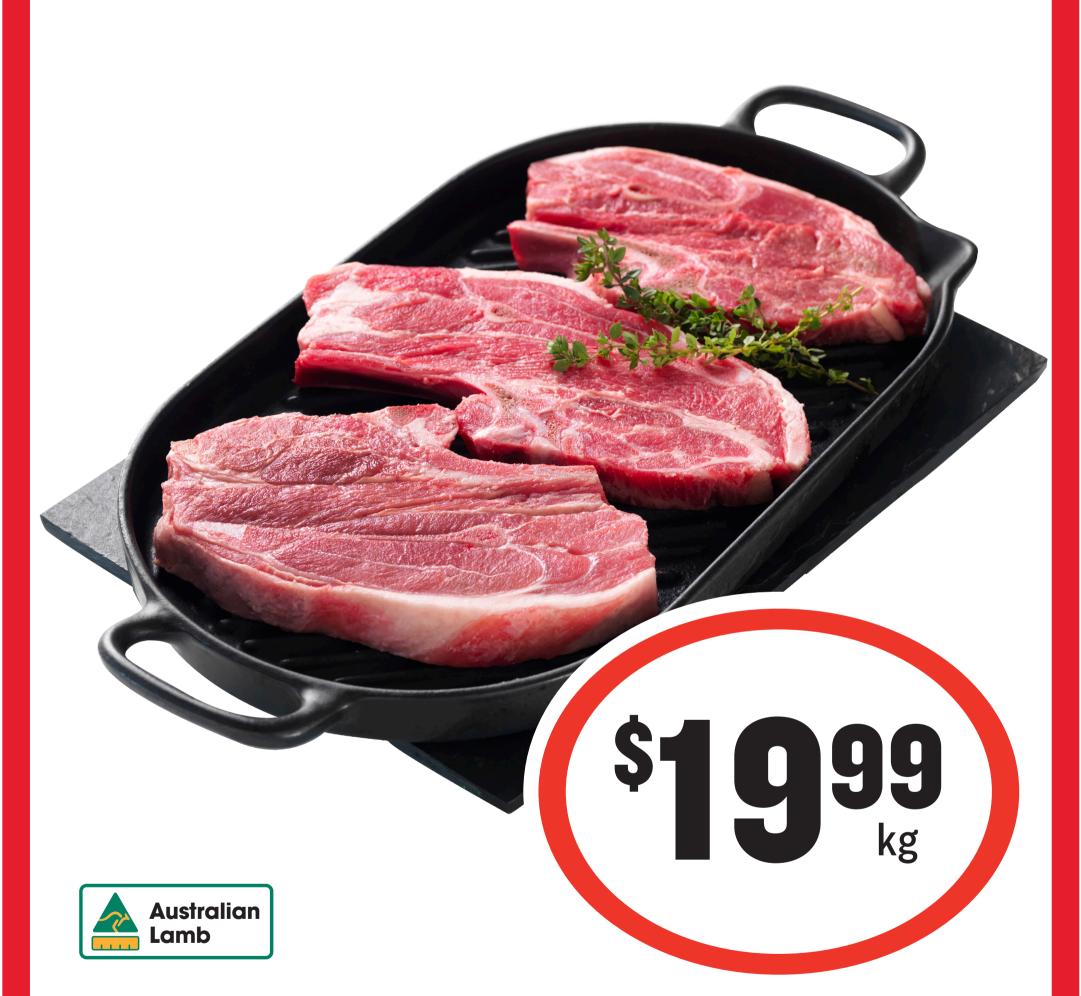

#### Lamb Forequarter Chops

Traditionally Wood Smoked and Cured with Natural Ingredients in Tasmania