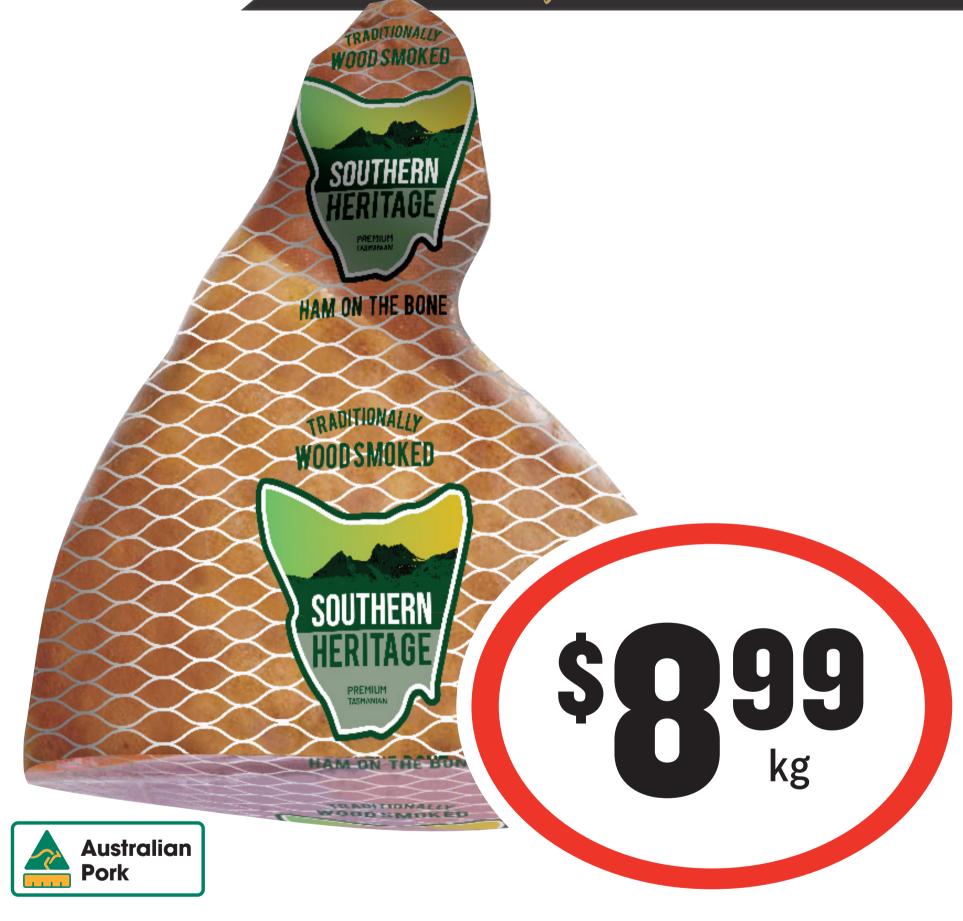

### The Sungs



#### Lamb Forequarter Chops



Traditionally Wood Smoked and Cured with Natural Ingredients in Tasmania



#### Southern Heritage Half Leg Ham



### Thesh Surings



#### Ingham's Bagged Whole Chicken





## Scottsdale Pork Boneless Pork Leg Roast





# Scottsdale Pork Traditional English Thick Pork Sausage 475g

\$18.93 per 1kg - Meat Department





\$1899 kg



#### Lamb Leg Half





#### Scottsdale Pork Pickled Pork



### The Firesh Swings



#### Chicken Wings



### The Sungs



\$299 kg

#### Aussie Cooked Large Tiger Prawns

(Thawed) From the Deli





#### **Chicken Thigh Fillets**



### The Sungs



#### **Double Smoked Ham**



### Thesh Samues



#### Rindless Middle Bacon









### Thesh Savings





#### Pre-Packed Baby Mesclun 120g

\$28.75 per 1kg



### The Firesh Swings



#### **Packham Pears**