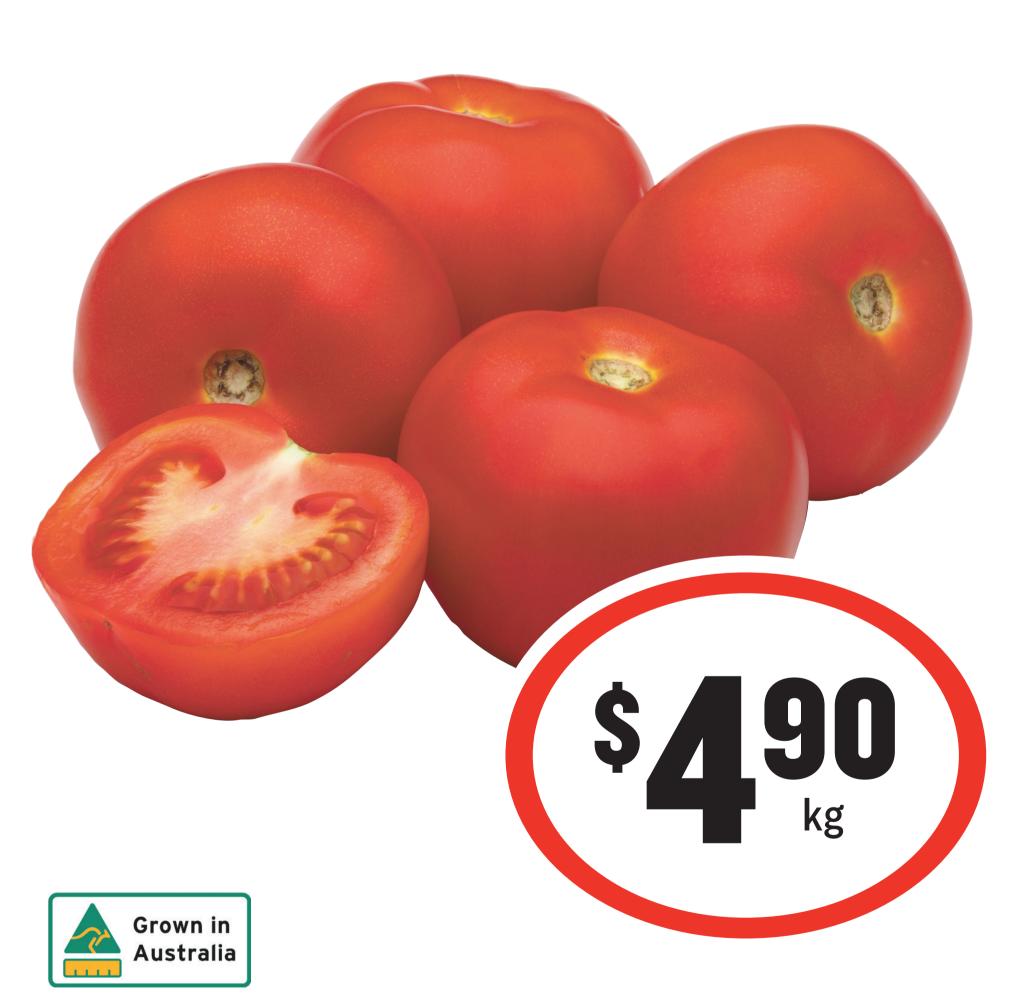

### The Sungs



#### Lamb Forequarter Chops



Traditionally Wood Smoked and Cured with Natural Ingredients in Tasmania



#### Southern Heritage Half Leg Ham



### Thesh Surings



#### Ingham's Bagged Whole Chicken





## Scottsdale Pork Boneless Pork Leg Roast





# Scottsdale Pork Traditional English Thick Pork Sausage 475g

\$18.93 per 1kg - Meat Department





\$1899 kg



#### Lamb Leg Half





#### Scottsdale Pork Pickled Pork



### The Firesh Swings



#### Chicken Wings



### The Sungs



\$299 kg

#### Aussie Cooked Large Tiger Prawns

(Thawed) From the Deli





#### **Chicken Thigh Fillets**



### The Sungs



#### **Double Smoked Ham**



### Thesh Samues



#### Rindless Middle Bacon









### Thesh Savings





#### Pre-Packed Baby Mesclun 120g

\$28.75 per 1kg



### The Firesh Swings



#### **Packham Pears**