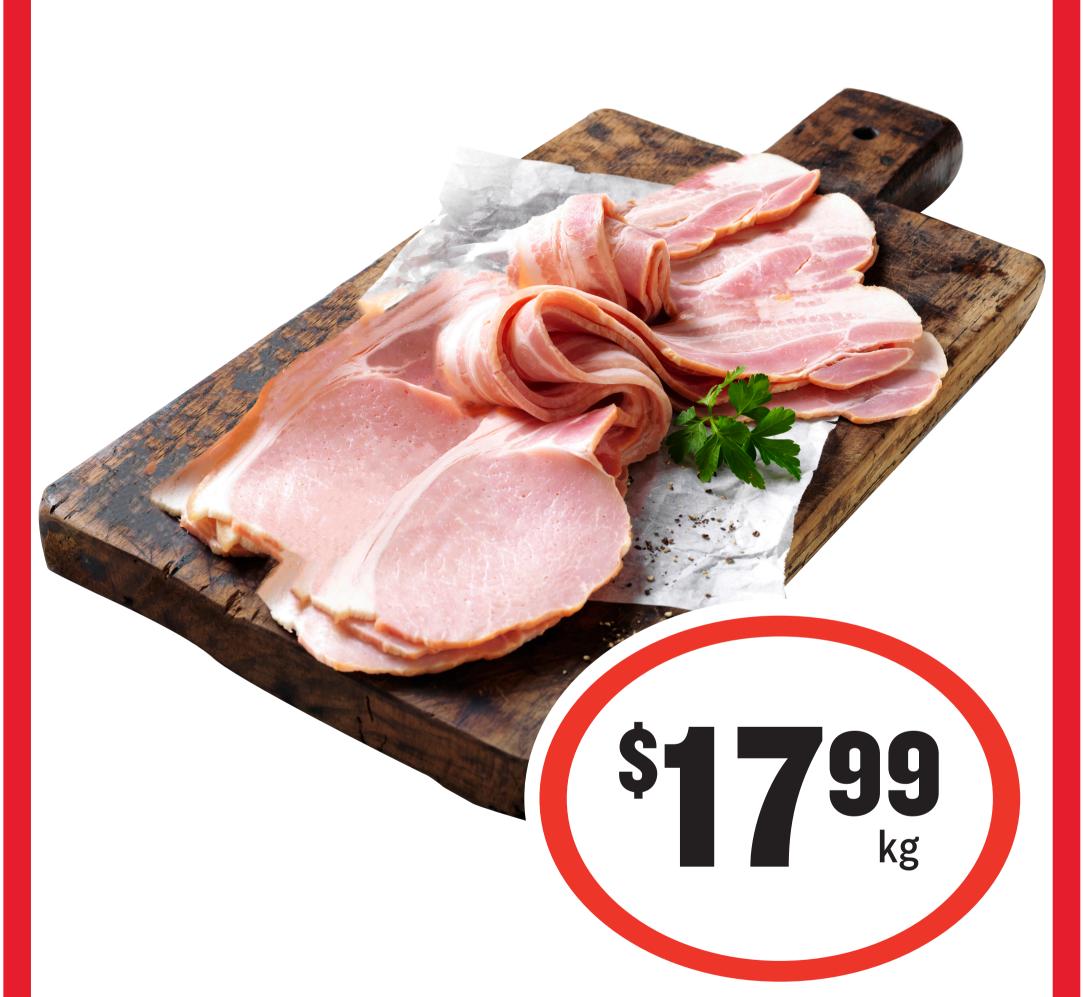

### The Sungs



#### Lamb Forequarter Chops



Traditionally Wood Smoked and Cured with Natural Ingredients in Tasmania



#### Southern Heritage Half Leg Ham



### Thesh Surings



#### Ingham's Bagged Whole Chicken





## Scottsdale Pork Boneless Pork Leg Roast





# Scottsdale Pork Traditional English Thick Pork Sausage 475g

\$18.93 per 1kg - Meat Department





\$1899 kg



#### Lamb Leg Half





#### Scottsdale Pork Pickled Pork



### The Firesh Swings



#### Chicken Wings



### The Sungs



\$299 kg

#### Aussie Cooked Large Tiger Prawns

(Thawed) From the Deli





#### **Chicken Thigh Fillets**



### The Sungs



#### **Double Smoked Ham**



### Thesh Samues



#### Rindless Middle Bacon









### Thesh Savings





#### Pre-Packed Baby Mesclun 120g

\$28.75 per 1kg



### The Firesh Swings



#### **Packham Pears**