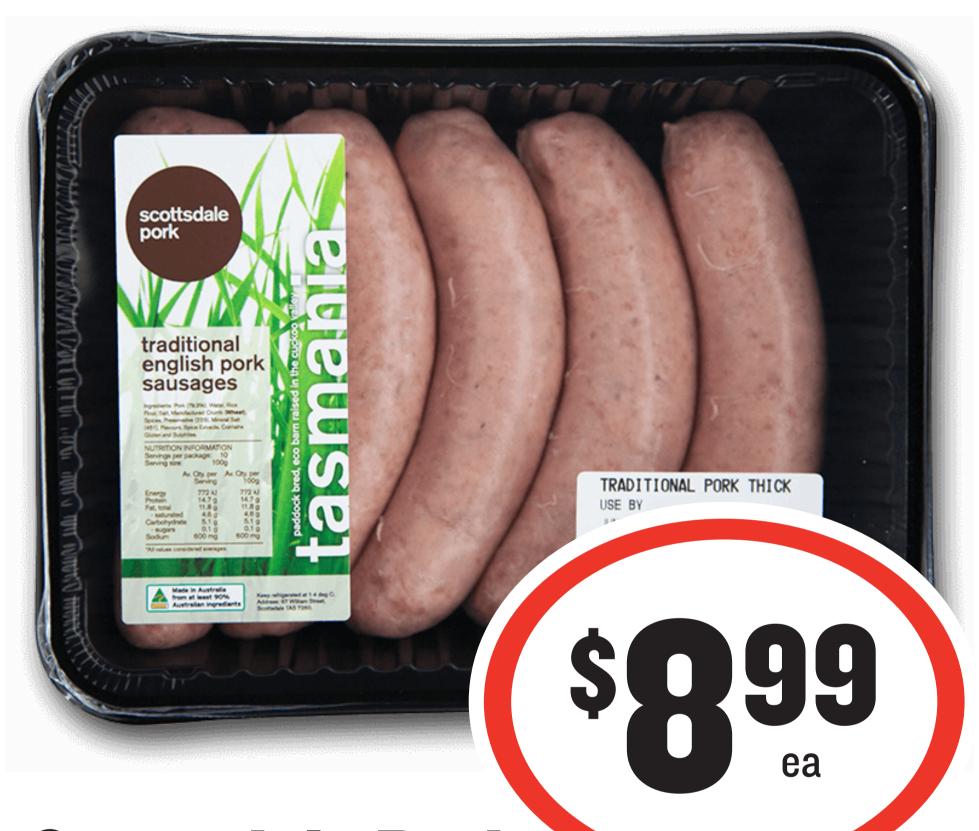

# Scottsdale Pork Traditional English Thick Pork Sausage 475g

\$18.93 per 1kg - Meat Department

\$1899 kg