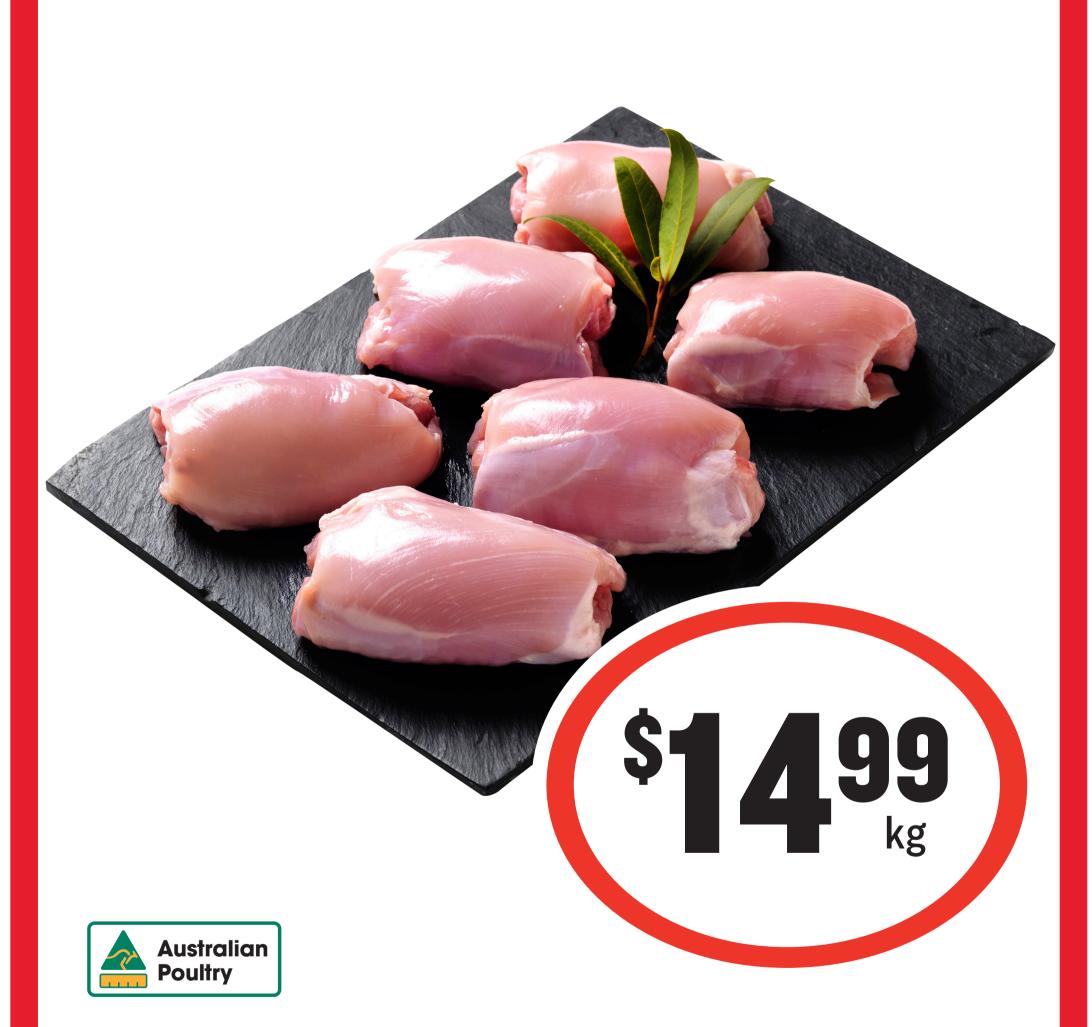

### The Sungs



#### Lamb Forequarter Chops



Traditionally Wood Smoked and Cured with Natural Ingredients in Tasmania



#### Southern Heritage Half Leg Ham



### Thesh Surings



#### Ingham's Bagged Whole Chicken





## Scottsdale Pork Boneless Pork Leg Roast





# Scottsdale Pork Traditional English Thick Pork Sausage 475g

\$18.93 per 1kg - Meat Department





\$1899 kg



#### Lamb Leg Half





#### Scottsdale Pork Pickled Pork



### The Firesh Swings



#### Chicken Wings



### The Sungs



\$299 kg

#### Aussie Cooked Large Tiger Prawns

(Thawed) From the Deli





#### **Chicken Thigh Fillets**



### The Sungs



#### **Double Smoked Ham**



### Thesh Samues



#### Rindless Middle Bacon









### Thesh Savings





#### Pre-Packed Baby Mesclun 120g

\$28.75 per 1kg



### The Firesh Swings



#### **Packham Pears**