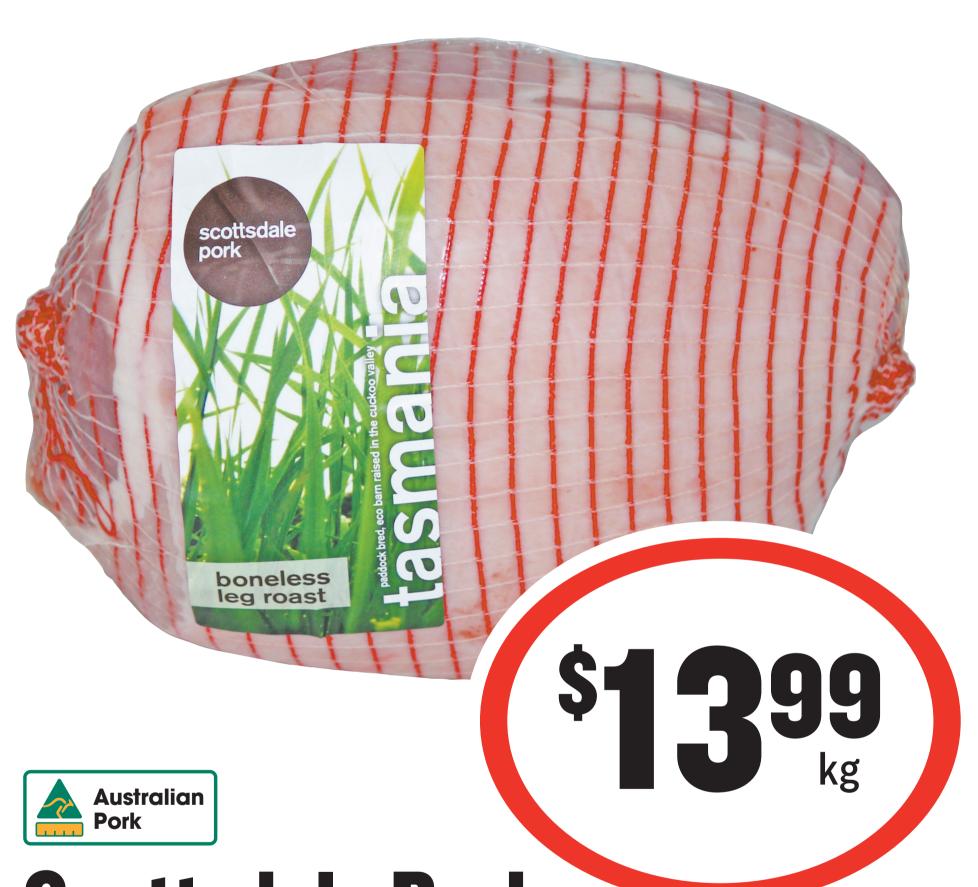

### The Sungs



#### Lamb Forequarter Chops



Traditionally Wood Smoked and Cured with Natural Ingredients in Tasmania



#### Southern Heritage Half Leg Ham



### Thesh Surings



#### Ingham's Bagged Whole Chicken





## Scottsdale Pork Boneless Pork Leg Roast





# Scottsdale Pork Traditional English Thick Pork Sausage 475g

\$18.93 per 1kg - Meat Department





\$1899 kg



#### Lamb Leg Half





#### Scottsdale Pork Pickled Pork



### The Firesh Swings



#### Chicken Wings



### The Sungs



\$299 kg

#### Aussie Cooked Large Tiger Prawns

(Thawed) From the Deli





#### **Chicken Thigh Fillets**



### The Sungs



#### **Double Smoked Ham**



### Thesh Samues



#### Rindless Middle Bacon









### Thesh Savings





#### Pre-Packed Baby Mesclun 120g

\$28.75 per 1kg



### The Firesh Swings



#### **Packham Pears**