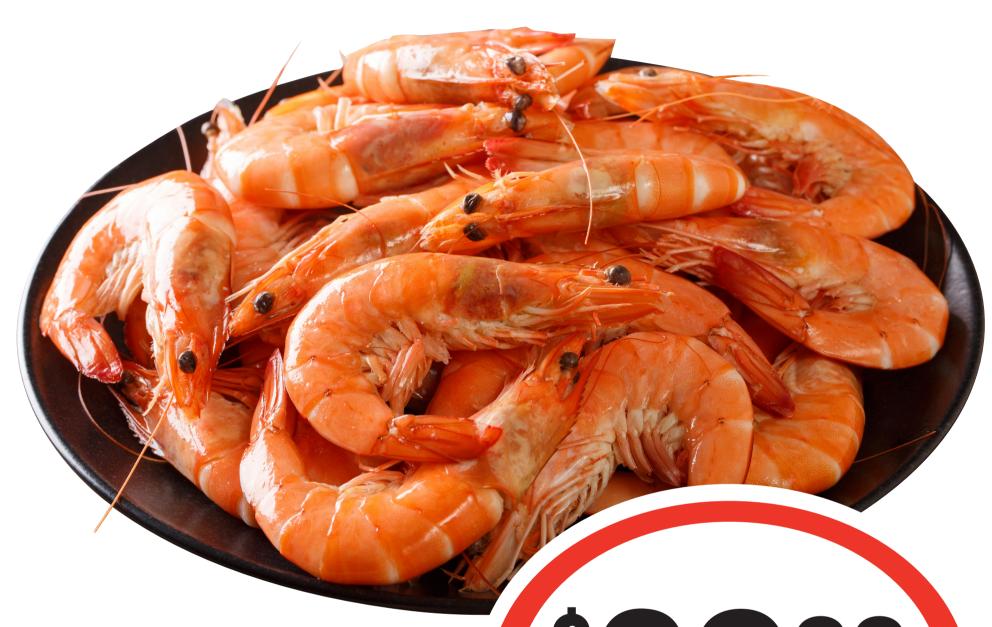

### The Sungs



#### Lamb Forequarter Chops



Traditionally Wood Smoked and Cured with Natural Ingredients in Tasmania



#### Southern Heritage Half Leg Ham



### Thesh Surings



#### Ingham's Bagged Whole Chicken





## Scottsdale Pork Boneless Pork Leg Roast





# Scottsdale Pork Traditional English Thick Pork Sausage 475g

\$18.93 per 1kg - Meat Department





\$1899 kg



#### Lamb Leg Half





#### Scottsdale Pork Pickled Pork



### The Firesh Swings



#### Chicken Wings



### The Sungs



\$299 kg

#### Aussie Cooked Large Tiger Prawns

(Thawed) From the Deli





#### **Chicken Thigh Fillets**



### The Sungs



#### **Double Smoked Ham**



### Thesh Samues



#### Rindless Middle Bacon









### Thesh Savings





#### Pre-Packed Baby Mesclun 120g

\$28.75 per 1kg



### The Firesh Swings



#### **Packham Pears**