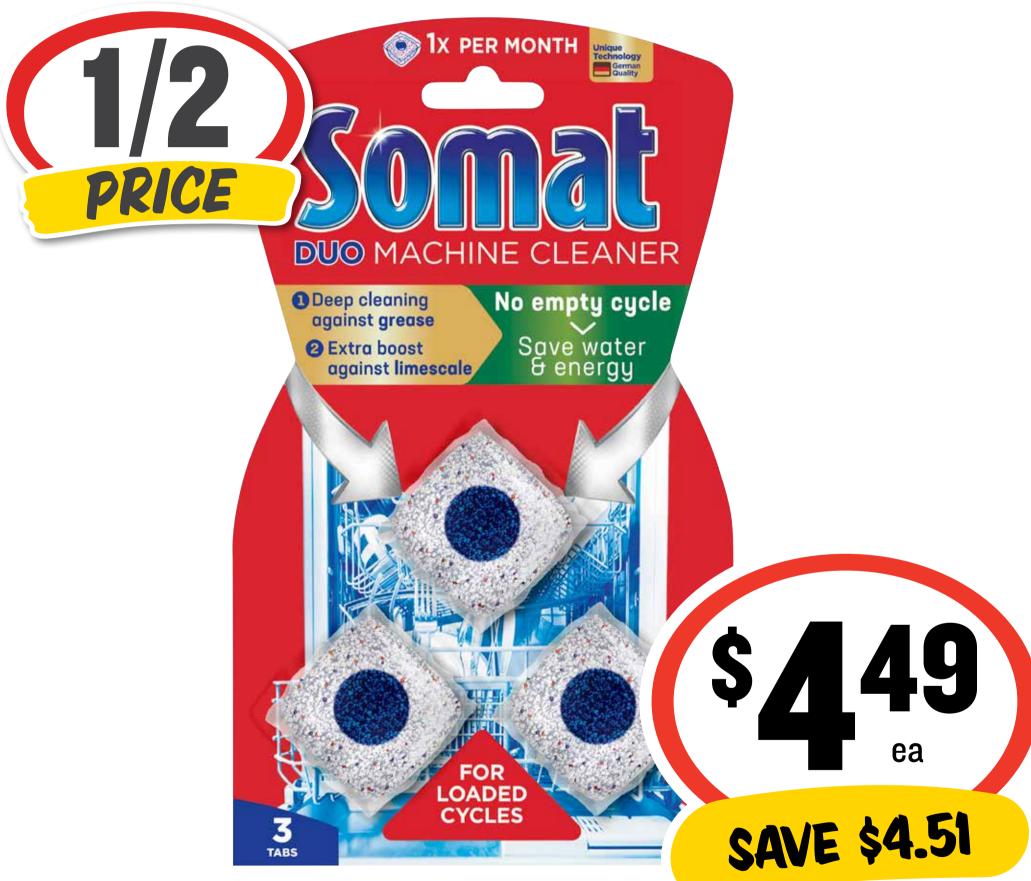

#### Somat Dishwasher Cleaner 3pk

\$1.50 per 1ea

Somat Exellence
Dishwasher
Capsules 30pk

50¢ per 1ea

\$1499 ea

SAVE \$15.01

Somat Gold
Dishwasher
Capsules 25pk

32¢ per 1ea