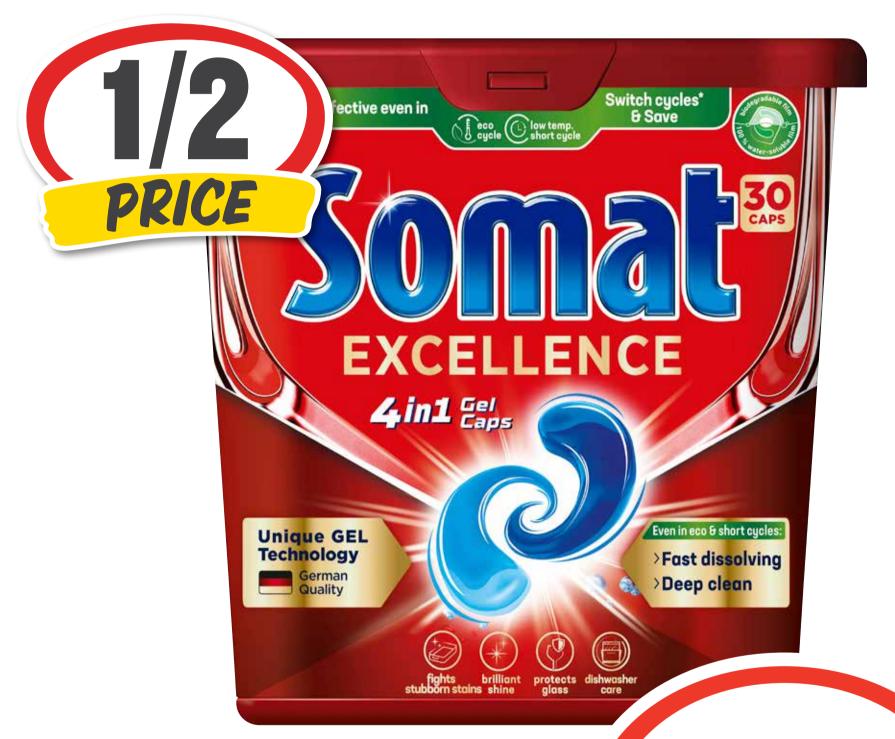

#### Somat Dishwasher Cleaner 3pk

\$1.50 per 1ea

Somat Exellence
Dishwasher
Capsules 30pk

50¢ per 1ea

\$1499 ea

SAVE \$15.01

Somat Gold
Dishwasher
Capsules 25pk

32¢ per 1ea