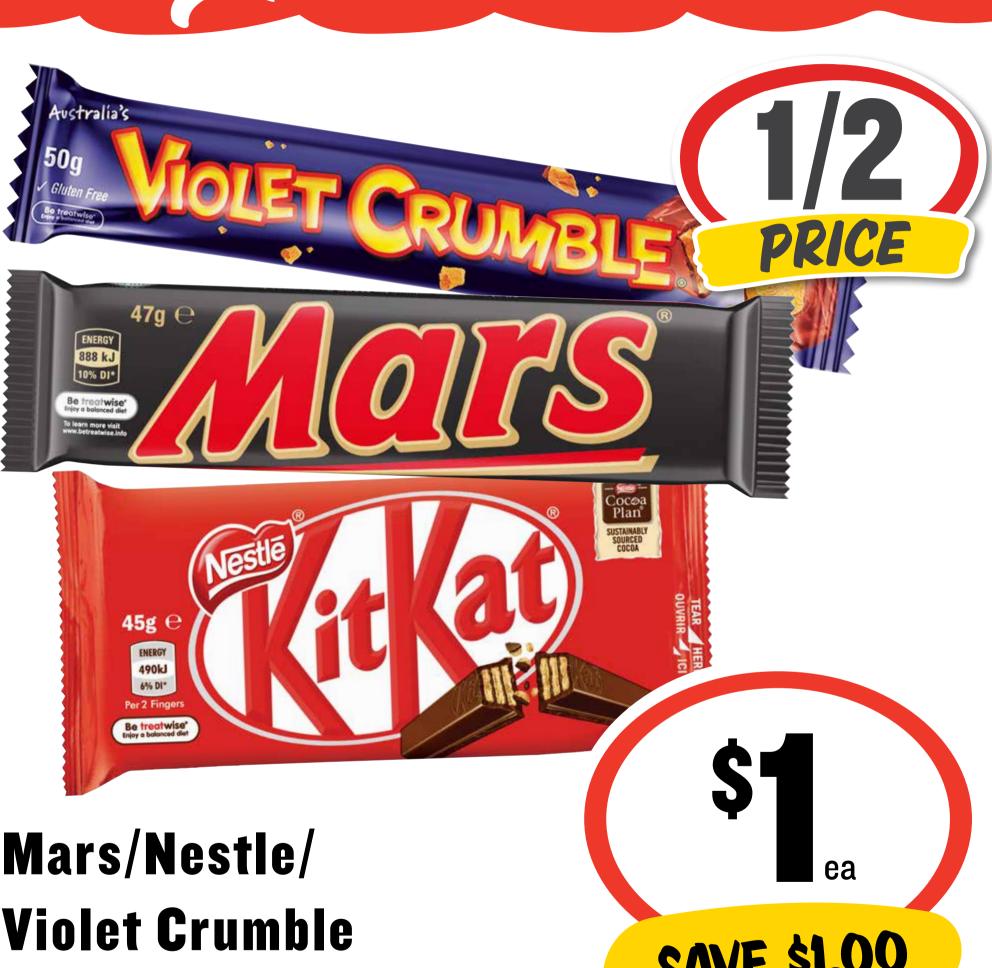

# Specials

IGA. WHERE Christmus IS MADE SPECIAL

50¢ per 100g

Kirks Canned Soft Drink 375mL 10pk

\$1.60 per 1L

\$599 ea SAVE \$1.00

**Violet Crumble** Medium Bars 35-56g

**SAVE \$1.00** 