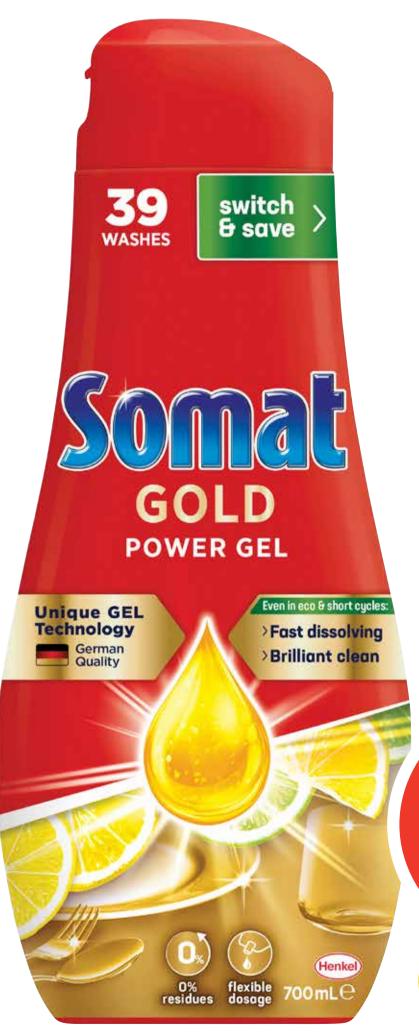

### Somat Gold Lemon Dishwasher Gel 700mL

\$1.14 per 100mL

\$799 ea

**SAVE \$8.01** 

**Greek Style Yoghurt 500g** 

60¢ per 100g

\$1.08 per 100g

SAVE 51¢