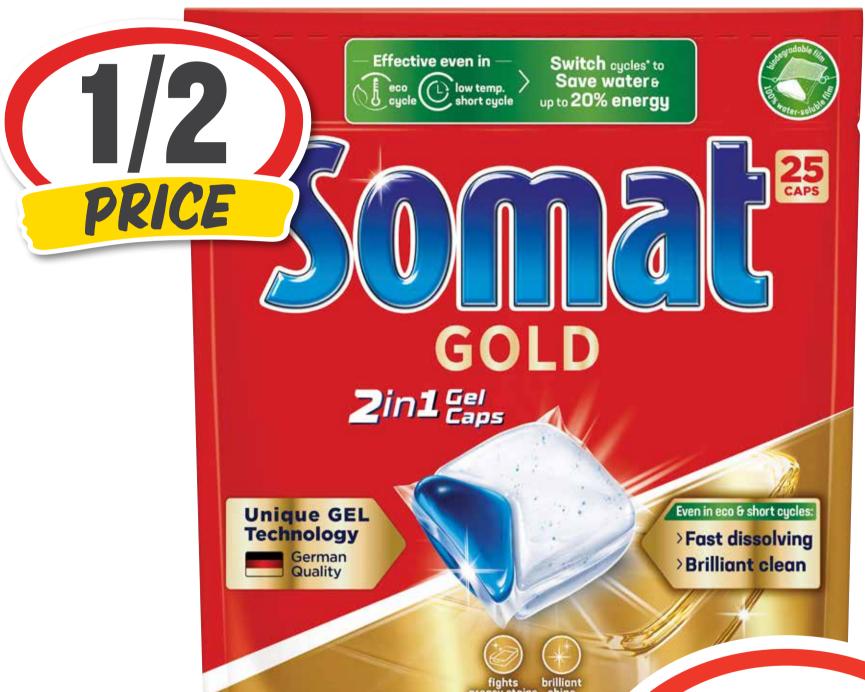

#### Somat Dishwasher Cleaner 3pk

\$1.50 per 1ea

Somat Exellence
Dishwasher
Capsules 30pk

50¢ per 1ea

\$1499 ea

SAVE \$15.01

Somat Gold
Dishwasher
Capsules 25pk

32¢ per 1ea