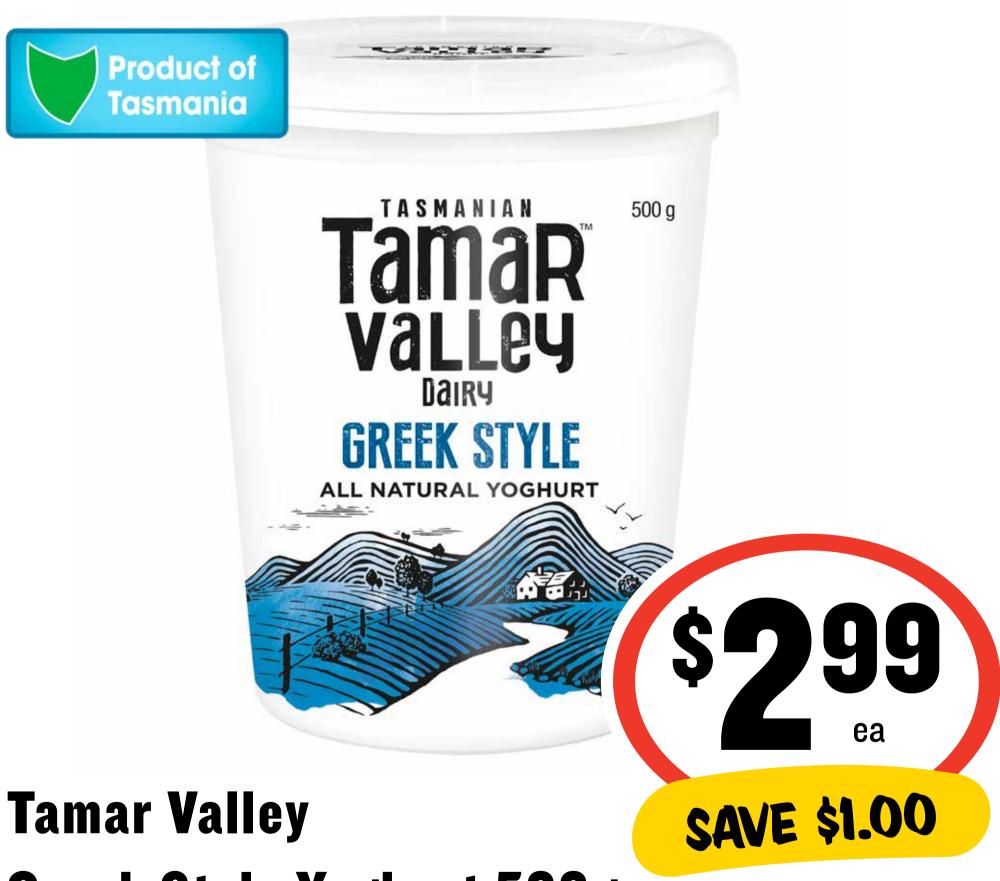

### Somat Gold Lemon Dishwasher Gel 700mL

\$1.14 per 100mL

\$799 ea

**SAVE \$8.01** 

**Greek Style Yoghurt 500g** 

60¢ per 100g

\$1.08 per 100g

SAVE 51¢