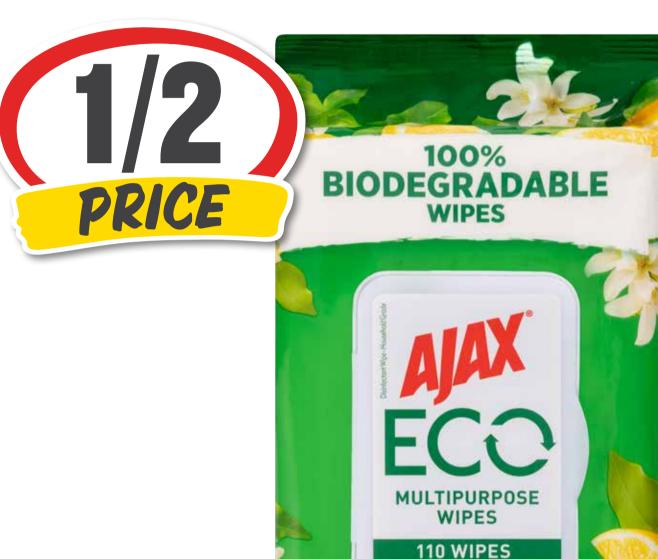

\$499 ea

**SAVE \$5.01** 

Ajax

**Antibacterial Wipes 110s** 

5¢ per 1ea

IGA WHERE Christmas IS MADE SPECIAL

FRESH LEMON

KILLS 99.9% OF GERMS
 COMPOSTABLE
 MADE FROM BAMBOO

Didecy/dimethylammonium/Chloride 0.36% w/w