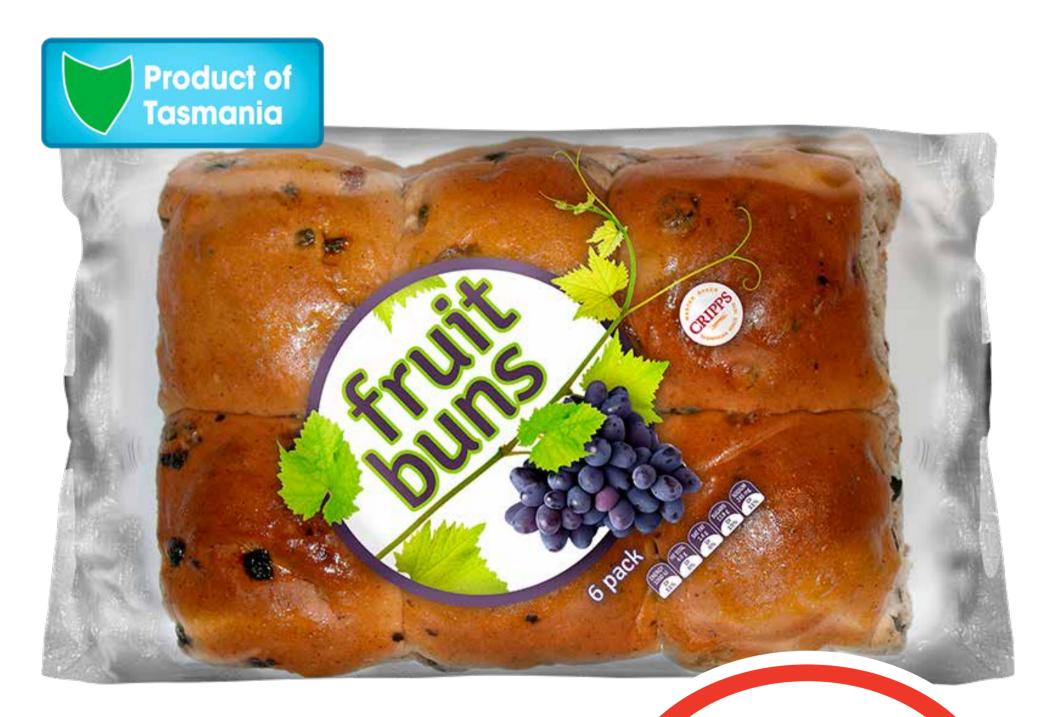

### Cripps Fruit Buns 6pk

50¢ per 1ea

\$299 ea

**SAVE \$2.00** 

 source of calcium
 no artificial colours, flavours or preservatives

NO NEED

lunchbox friendly

Foster Clarks Snak Pack 120g