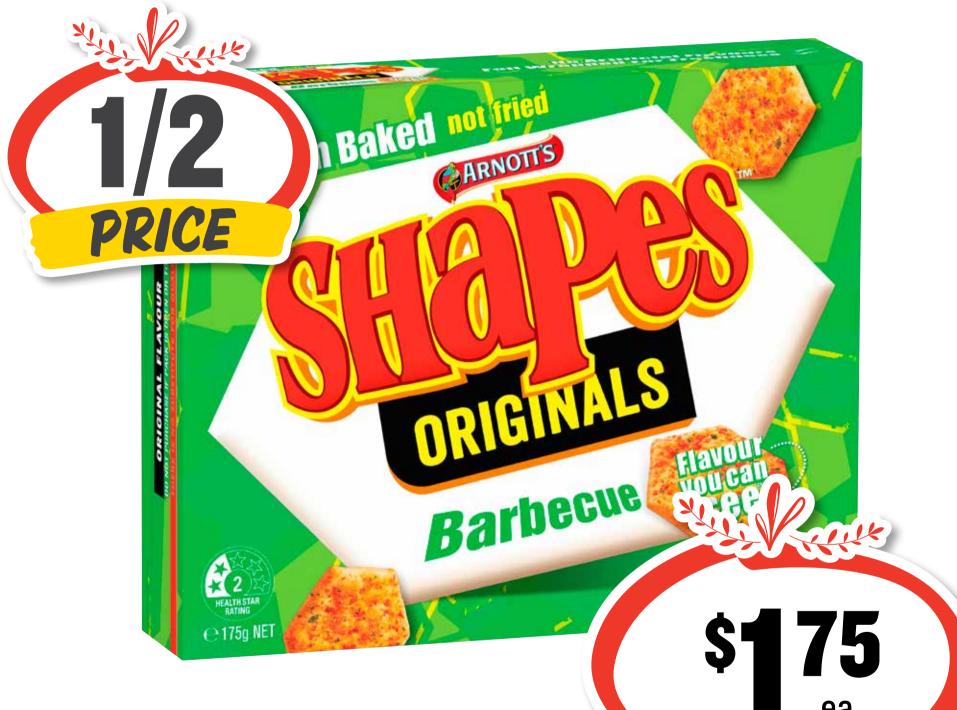

Arnott's Shapes 140-190g

**SAVE \$1.75** 







# Bega Tasty Cheese Block 1kg

\$8.99 per 1kg









1/2 PRICE

## Cadbury Favourites 570g

\$1.75 per 100g













Captain's Table Water Crackers **125g** 

80¢ per 100g













Coca-Cola/Fanta/ Sprite Soft Drink Cans 24 x 375mL

\$2.28 per 1L







**Huggies Jumbo Disposable Nappies** 60-108s

SAVE \$7.51









John West Tuna 95g

\$14.21 per 1kg

**SAVE \$1.44** 









Lynx **Antiperspirant/ Deodorant 165mL** 

\$2.42 per 100mL











Maggi 2 Minute Noodles 5pk (excl. Fusian)

**SAVE \$1.56** 







**Mainland On** the Go Cheese & Crackers 50g/Artisan 36/38g

ea SAVE 90¢











Mission Wraps/Mini Wraps 6/8pk

**SAVE \$1.90** 







#### **Moccona Coffee** Sachets 10pk

















#### Nestle Melts/Choc