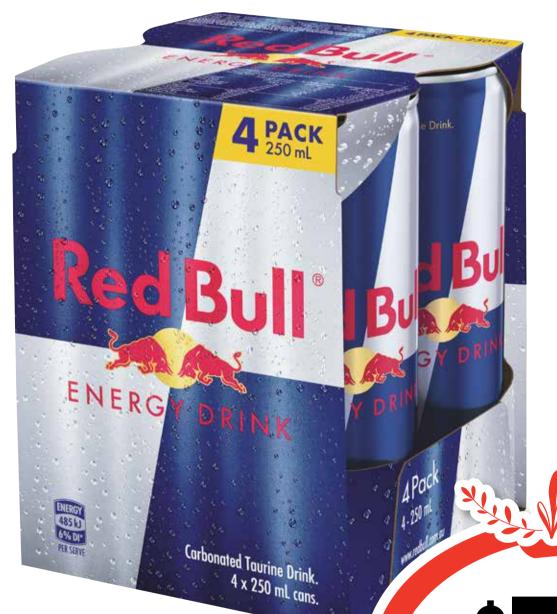

#### Philadelphia Cream Cheese Block 250g

\$11.68 per 1kg

**SAVE \$2.93** 

**Red Bull Energy** Drink 4 x 250mL

\$7.99 per 1L

ea

**SAVE \$4.01** 