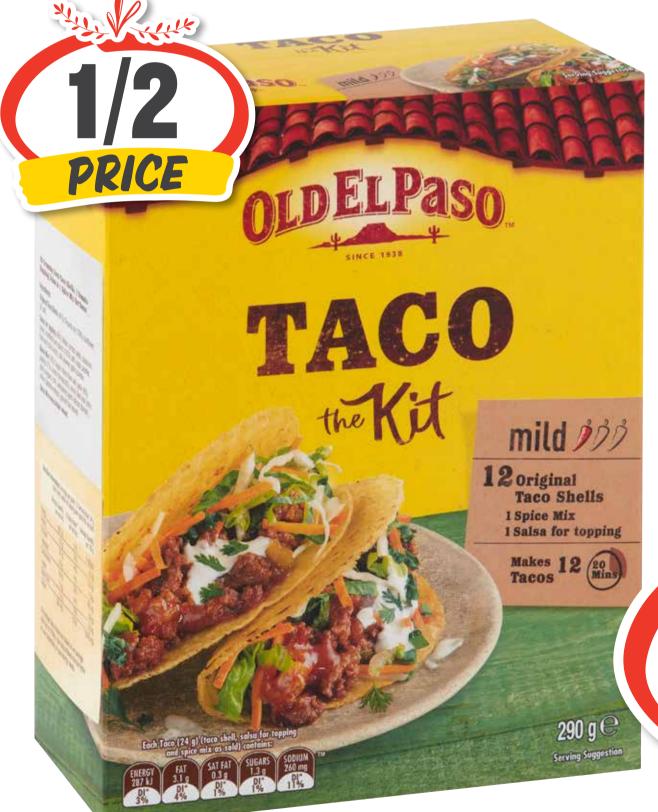

#### Nestle Melts/Choc Bits/Plaistowe Blocks 180-290g

**Nestle/Violet Crumble Medium** Bars 35-55g

**SAVE \$1.00** 

Old el Paso Meal Kits 290-520g excl Pockets/ Stand n Stuff/ **Gluten Free** 

**SAVE \$3.90** 