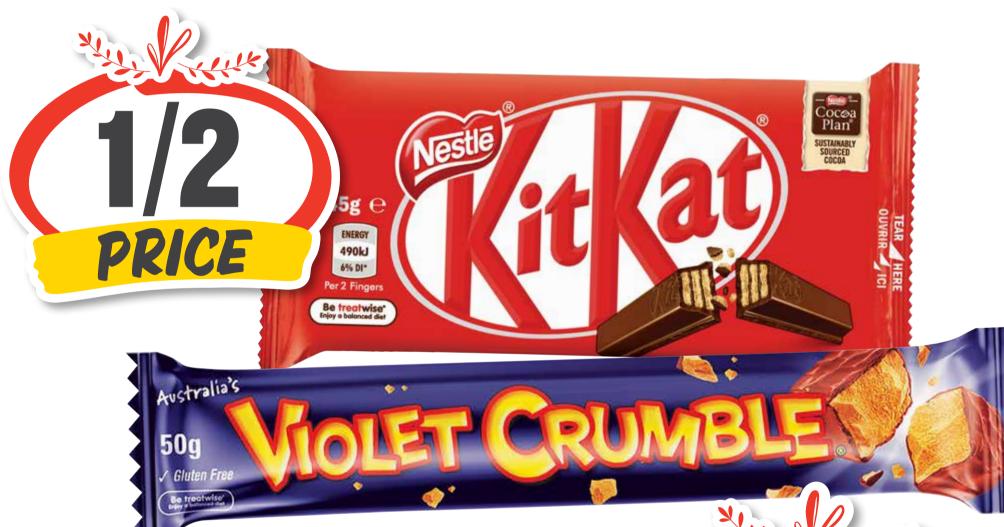

#### Nestle Melts/Choc Bits/Plaistowe Blocks 180-290g

**Nestle/Violet Crumble Medium** Bars 35-55g

**SAVE \$1.00** 

Old el Paso Meal Kits 290-520g excl Pockets/ Stand n Stuff/ **Gluten Free** 

**SAVE \$3.90** 