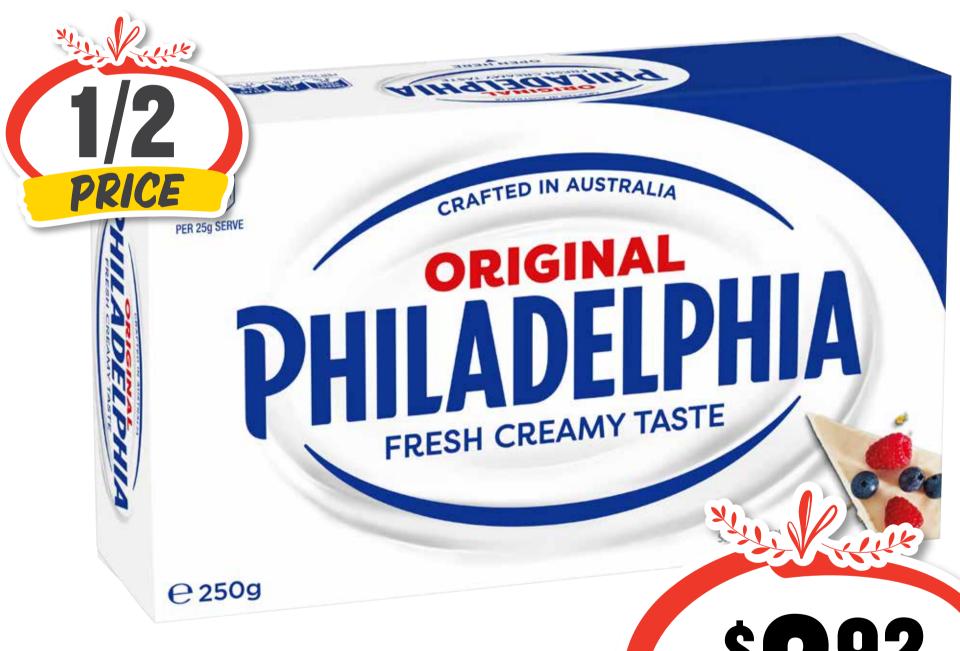

#### Philadelphia Cream Cheese Block 250g

\$11.68 per 1kg

**SAVE \$2.93** 

**Red Bull Energy** Drink 4 x 250mL

\$7.99 per 1L

ea

**SAVE \$4.01** 