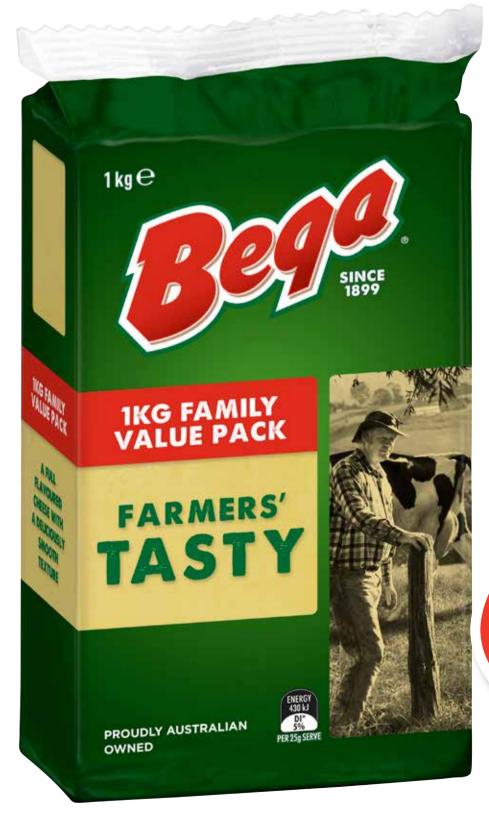

Arnott's Shapes 140-190g

**SAVE \$1.75** 







# Bega Tasty Cheese Block 1kg

\$8.99 per 1kg









1/2 PRICE

## Cadbury Favourites 570g

\$1.75 per 100g













Captain's Table Water Crackers **125g** 

80¢ per 100g













Coca-Cola/Fanta/ Sprite Soft Drink Cans 24 x 375mL

\$2.28 per 1L







**Huggies Jumbo Disposable Nappies** 60-108s

SAVE \$7.51









John West Tuna 95g

\$14.21 per 1kg

**SAVE \$1.44** 









Lynx **Antiperspirant/ Deodorant 165mL** 

\$2.42 per 100mL











Maggi 2 Minute Noodles 5pk (excl. Fusian)

**SAVE \$1.56** 







**Mainland On** the Go Cheese & Crackers 50g/Artisan 36/38g

ea SAVE 90¢











Mission Wraps/Mini Wraps 6/8pk

**SAVE \$1.90** 







#### **Moccona Coffee** Sachets 10pk

















#### Nestle Melts/Choc Bits/Plaistowe Blocks 180-290g









**Nestle/