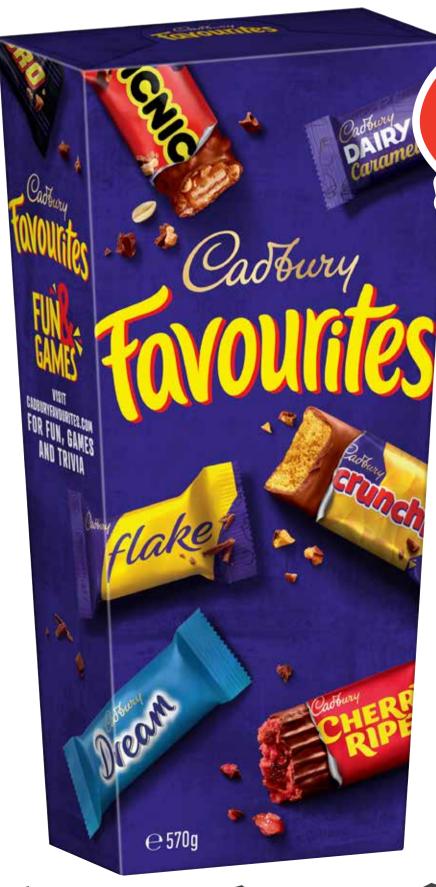

## Cadbury Favourites 570g

\$1.75 per 100g

Captain's Table Water Crackers **125g** 

80¢ per 100g

Coca-Cola/Fanta/ Sprite Soft Drink Cans 24 x 375mL

\$2.28 per 1L

**Huggies Jumbo Disposable Nappies** 60-108s