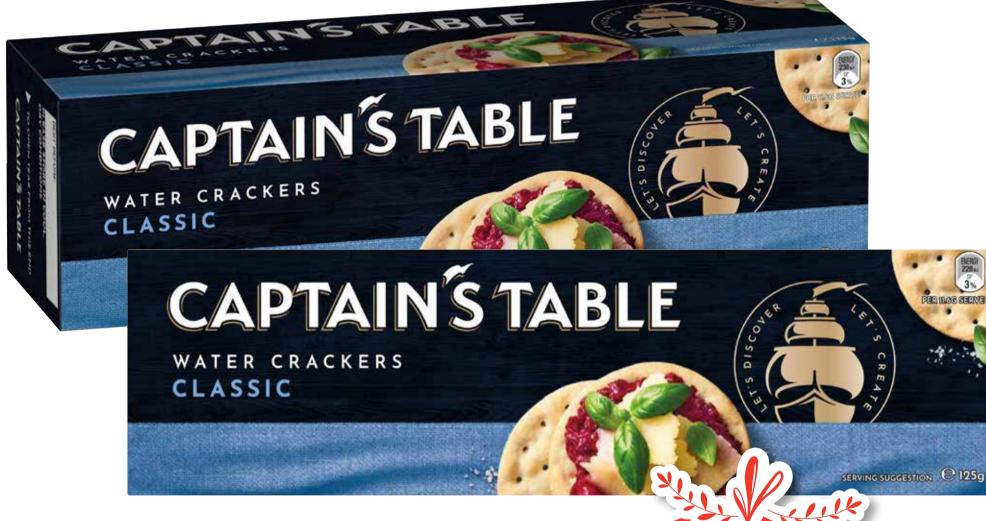

## Cadbury Favourites 570g

\$1.75 per 100g

Captain's Table Water Crackers **125g** 

80¢ per 100g

Coca-Cola/Fanta/ Sprite Soft Drink Cans 24 x 375mL

\$2.28 per 1L

**Huggies Jumbo Disposable Nappies** 60-108s