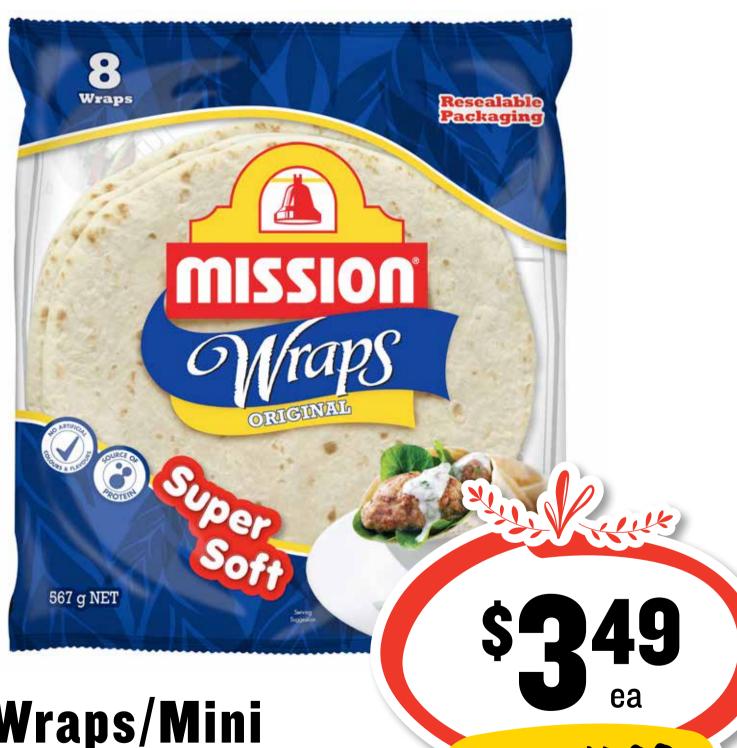

**Mainland On** the Go Cheese & Crackers 50g/Artisan 36/38g

ea SAVE 90¢

Mission Wraps/Mini Wraps 6/8pk

**SAVE \$1.90** 