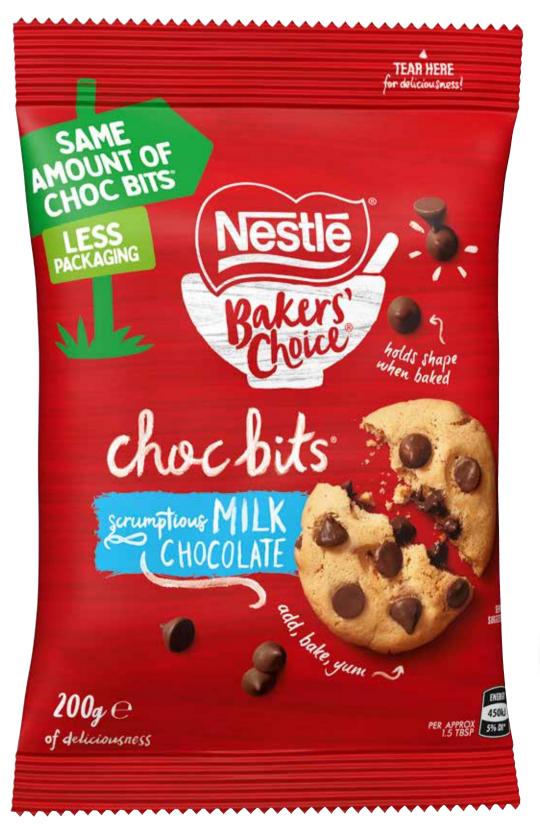

#### Nestle Melts/Choc Bits/Plaistowe Blocks 180-290g

**Nestle/Violet Crumble Medium** Bars 35-55g

**SAVE \$1.00** 

Old el Paso Meal Kits 290-520g excl Pockets/ Stand n Stuff/ **Gluten Free** 

**SAVE \$3.90** 