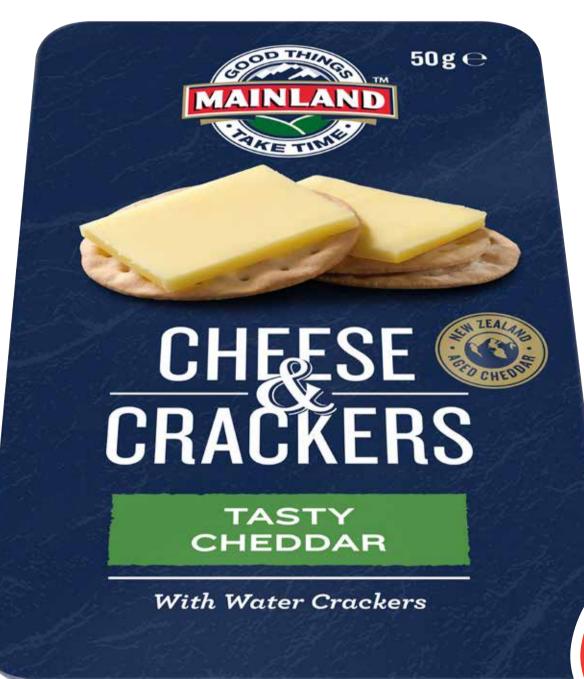

**Mainland On** the Go Cheese & Crackers 50g/Artisan 36/38g

ea SAVE 90¢

Mission Wraps/Mini Wraps 6/8pk

**SAVE \$1.90** 