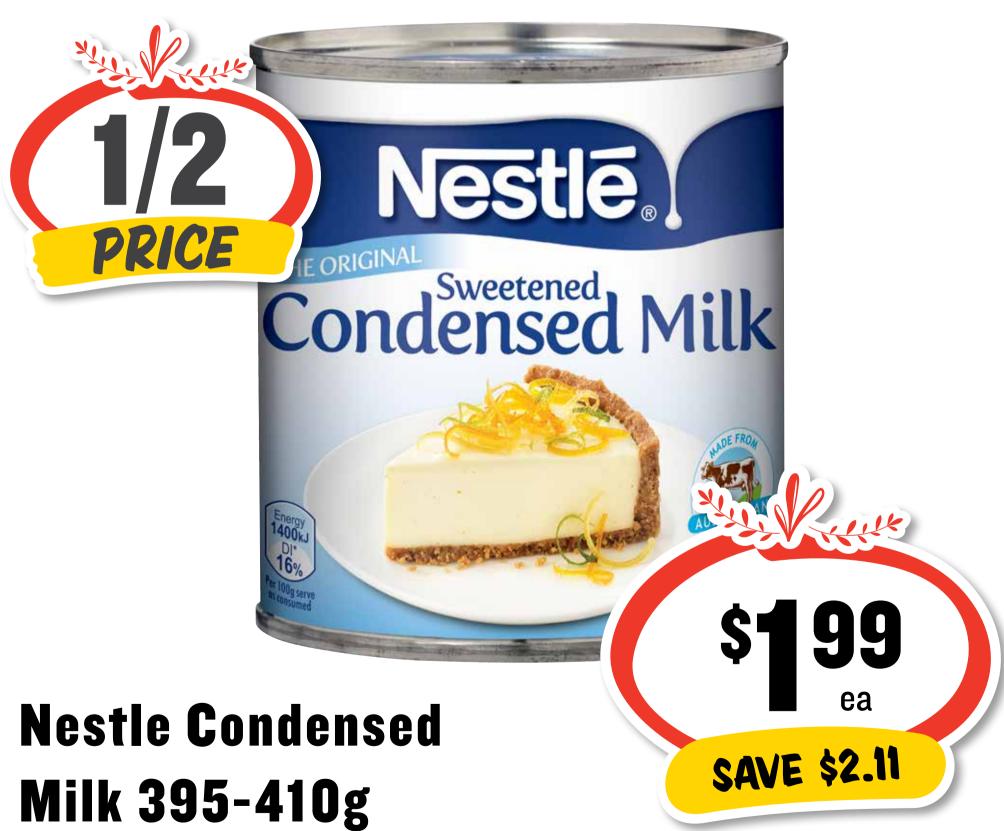

Arnott's Shapes 140-190g

**SAVE \$1.75** 







# Bega Tasty Cheese Block 1kg

\$8.99 per 1kg









1/2 PRICE

## Cadbury Favourites 570g

\$1.75 per 100g













Captain's Table Water Crackers **125g** 

80¢ per 100g













Coca-Cola/Fanta/ Sprite Soft Drink Cans 24 x 375mL

\$2.28 per 1L







**Huggies Jumbo Disposable Nappies** 60-108s

SAVE \$7.51









John West Tuna 95g

\$14.21 per 1kg

**SAVE \$1.44** 









Lynx **Antiperspirant/ Deodorant 165mL** 

\$2.42 per 100mL











Maggi 2 Minute Noodles 5pk (excl. Fusian)

**SAVE \$1.56** 







**Mainland On** the Go Cheese & Crackers 50g/Artisan 36/38g

ea SAVE 90¢











Mission Wraps/Mini Wraps 6/8pk

**SAVE \$1.90** 







#### **Moccona Coffee** Sachets 10pk

















#### Nestle Melts/Choc Bits/Plaistowe Blocks 180-290g









**Nestle/Violet Crumble Medium** Bars 35-55g

**SAVE \$1.00** 









Old el Paso Meal Kits 290-520g excl Pockets/ Stand n Stuff/ **Gluten Free** 

**SAVE \$3.90** 











Peters Lemonade or Raspberry & Lemonade Icy Poles 8pk

\$449 ea

SAVE 91¢







#### Philadelphia Cream Cheese Block 250g

\$11.68 per 1kg

**SAVE \$2.93** 







**Red Bull Energy** Drink 4 x 250mL

\$7.99 per 1L

ea

**SAVE \$4.01** 







#### Schweppes **Mixer Soft Drink** 4 x 300mL

\$2.71 per 1L

















### **V8** Juice 1.25L excl. Power Blend/ **Healthy Greens**

\$2.23 per 1L

**SAVE \$2.80** 









Zoosh Dip 185g

\$1.35 per 100g

WHERE THE locals MATTER ON SALE WEDNESDAY 16 NOVEMBER 2022 UNTIL TUESDAY 22 NOVEMBER 2022.