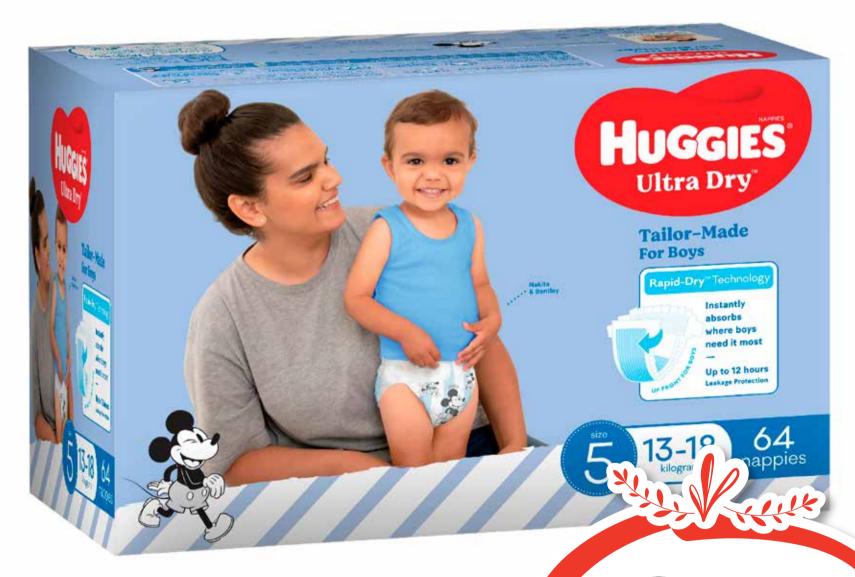

## Cadbury Favourites 570g

\$1.75 per 100g

Captain's Table Water Crackers **125g** 

80¢ per 100g

Coca-Cola/Fanta/ Sprite Soft Drink Cans 24 x 375mL

\$2.28 per 1L

**Huggies Jumbo Disposable Nappies** 60-108s