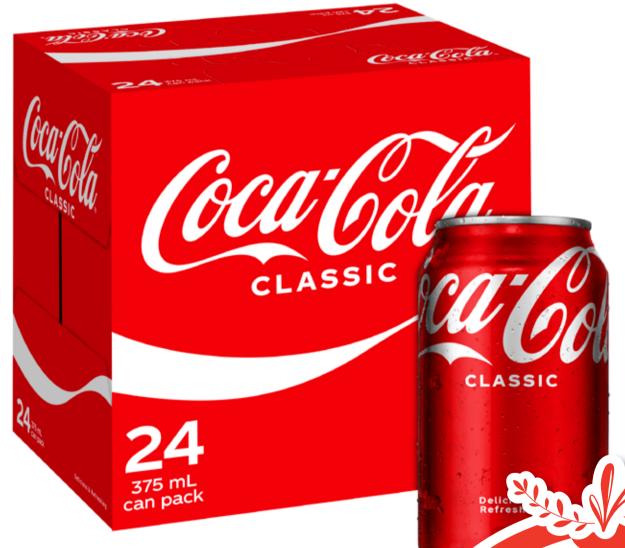

## Cadbury Favourites 570g

\$1.75 per 100g

Captain's Table Water Crackers **125g** 

80¢ per 100g

Coca-Cola/Fanta/ Sprite Soft Drink Cans 24 x 375mL

\$2.28 per 1L

**Huggies Jumbo Disposable Nappies** 60-108s