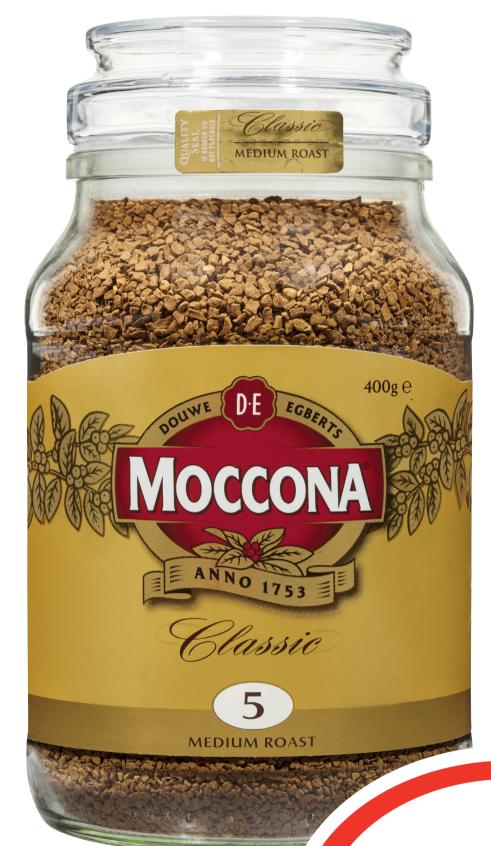

## CTIP SUURS

Moccona Freeze
Dried Classic
Coffee 400g

\$5.00 per 100g

\$1999 ea

**SAVE \$8.01** 