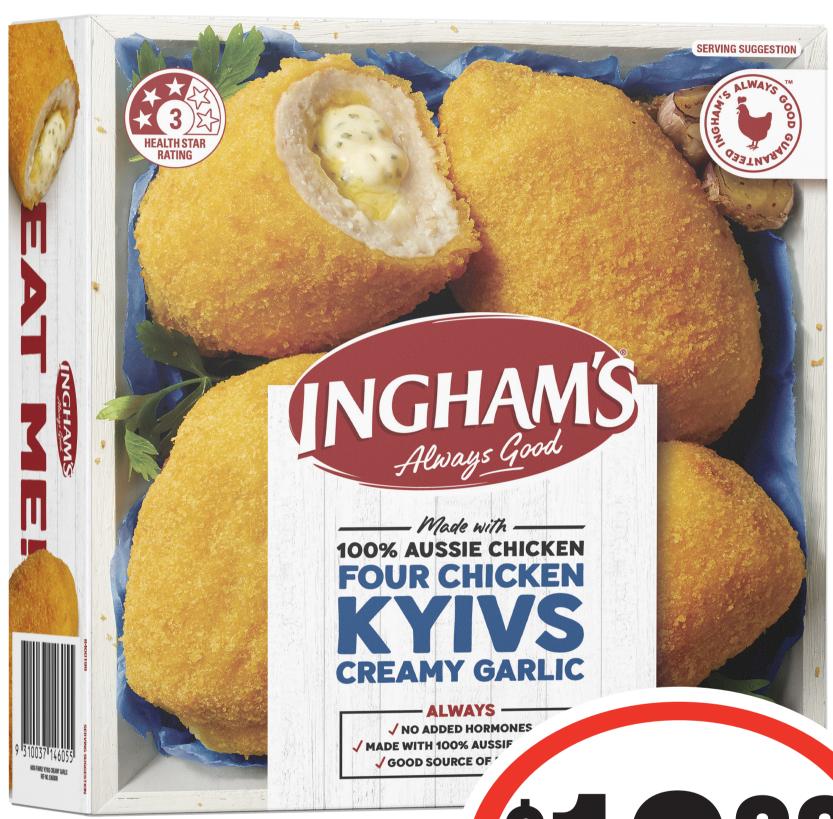

#### Constant Surveys

Ingham's Creamy
Garlic Chicken
Kyivs 600g

\$18.32 per 1kg

\$1099 ea SAVE \$2.76