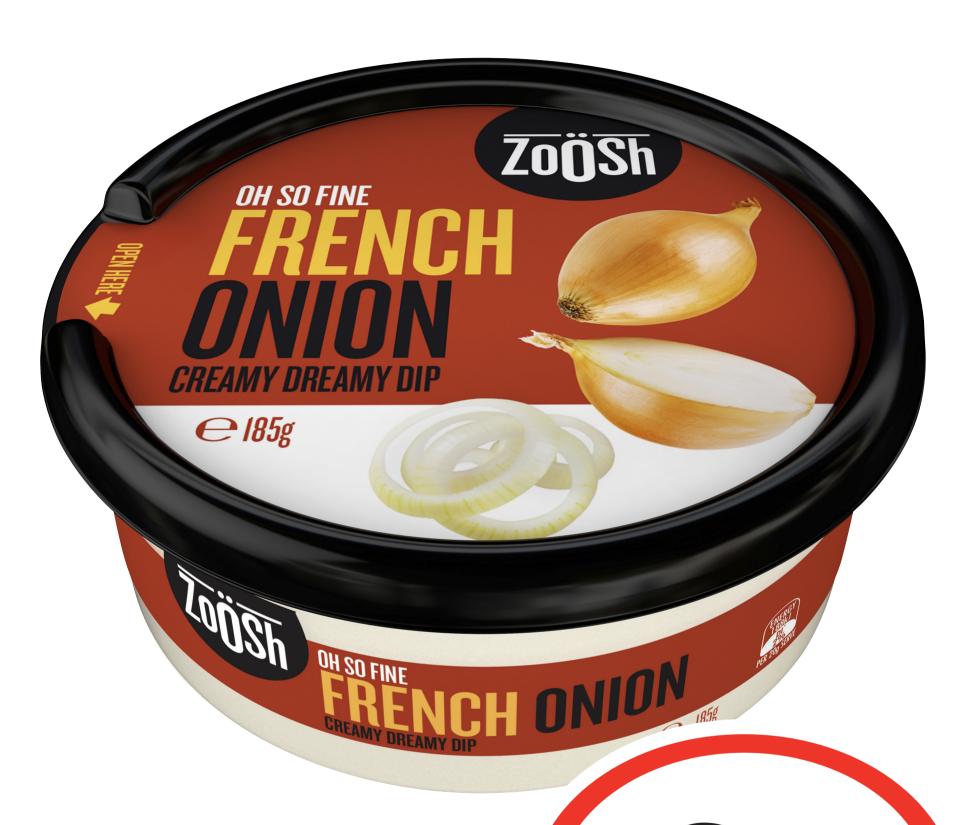

## (17/1) Sarays

Dessert 2pk

**SAVE \$2.40** 

Zoosh Dip 185g

\$1.45 per 100g

\$269 ea

SAVE 81¢