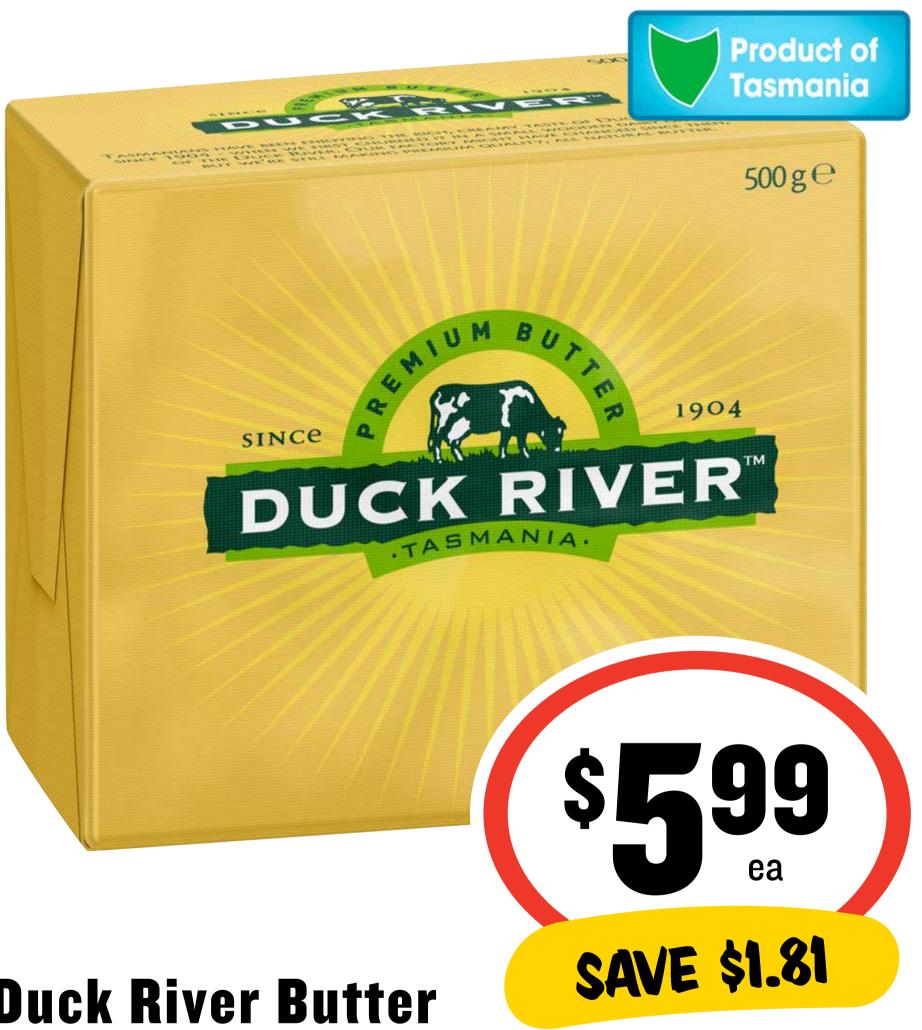

#### Duck River Butter Pat 500g

\$1.20 per 100g

Kellogg's Crunchy Nut Corn Flakes/ Special K/Nutri-Grain/Sultana Bran 290-420g

\$499 ea

**SAVE \$1.86** 