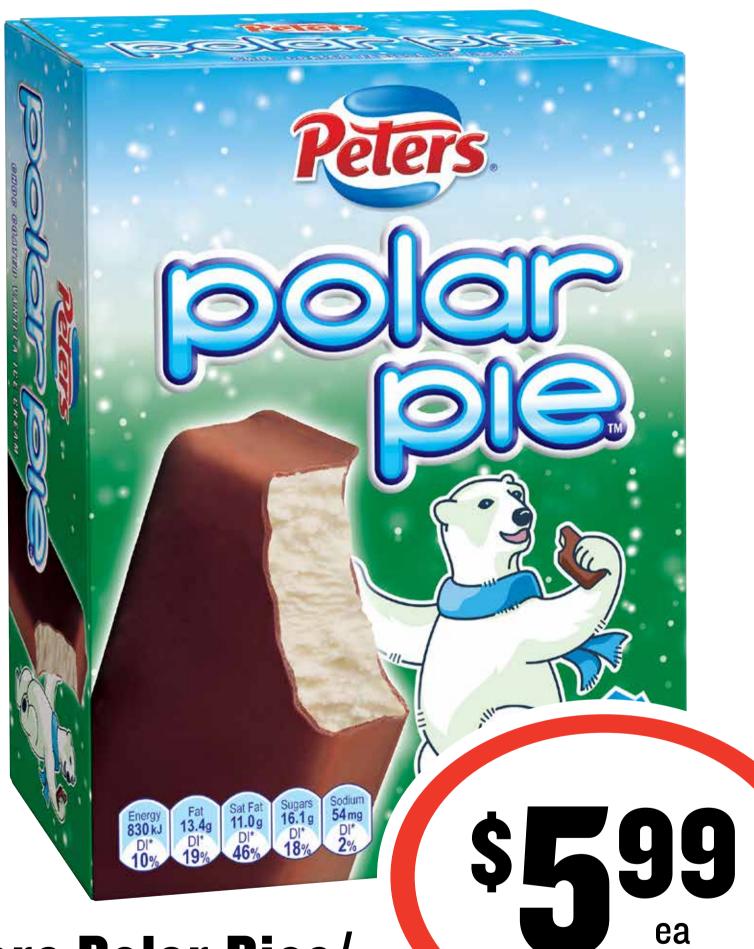

## CTIP SWWSS

Peters Polar Pies/ Lifesavers/Frosty Fruit 6/8pk

**SAVE \$1.40** 