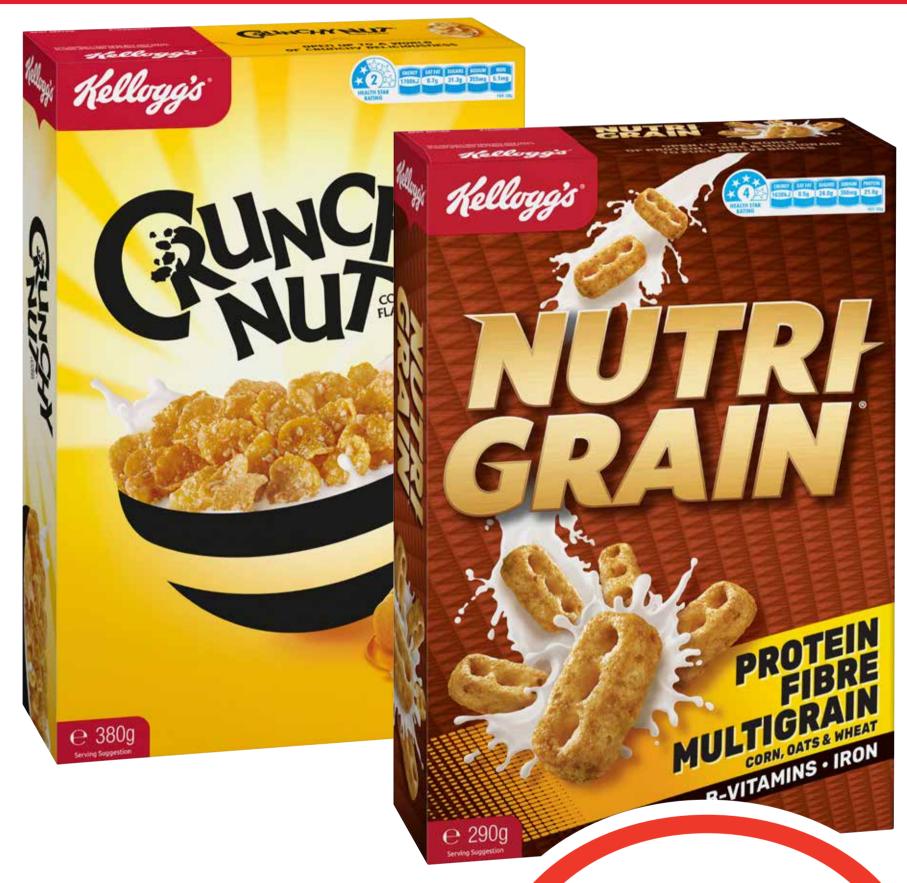

#### Duck River Butter Pat 500g

\$1.20 per 100g

Kellogg's Crunchy Nut Corn Flakes/ Special K/Nutri-Grain/Sultana Bran 290-420g

\$499 ea

**SAVE \$1.86** 