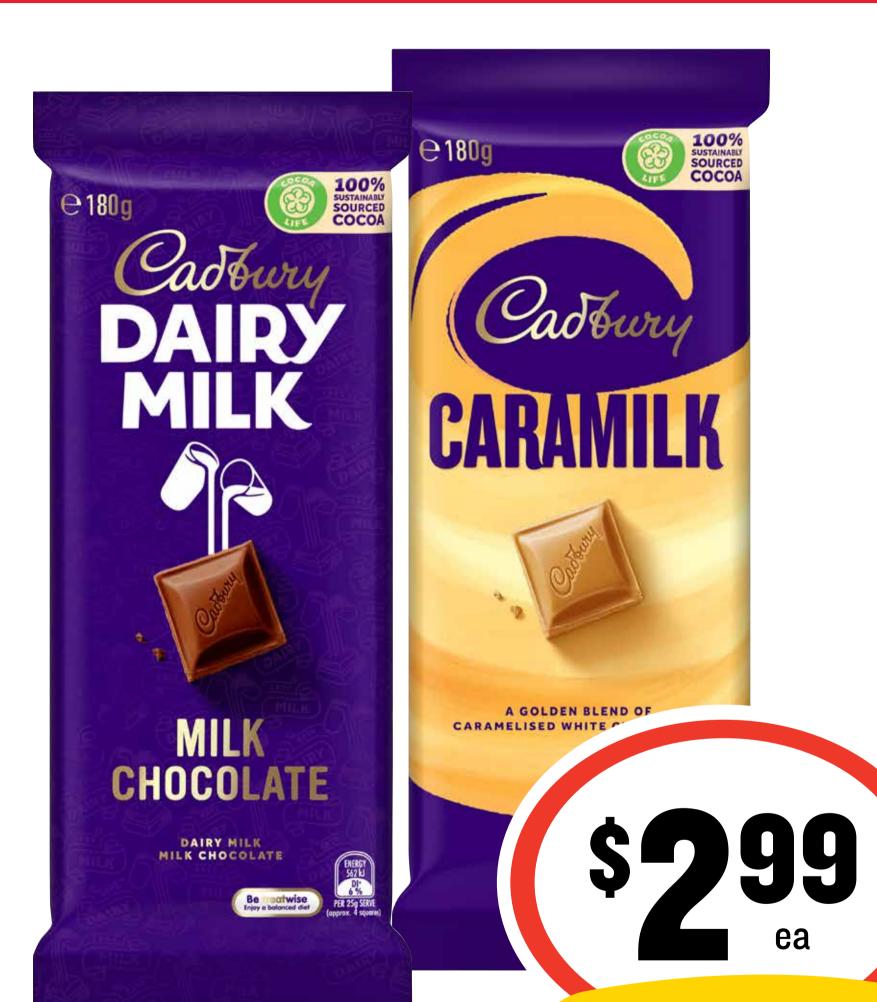

#### Birds Eye Oven Bake Fish Fillets 425g \$14.09 per 1kg







# Cadbury Family Block Chocolate 160-190g







#### Lift/Fanta/Sprite Soft Drink Cans 375mL 24pk \$2.00 per 1L







#### Connoisseur

#### Ice Cream Stick 4/6pk



SAVE \$4.50









#### **Golden Circle Long Life Juice 2L** \$1.50 per 1L



SAVE 46¢





#### Heinz Baked Beans/ Spaghetti 300g 37¢ per 100g









#### Kleenex Viva Paper Towel 6pk \$1.94 per 100ea





#### Mars/Nestle/

# Violet Crumble



#### Medium Bars 35-56g







#### Mission Corn Chips 230g \$1.08 per 100g



SAVE 61¢





#### Premium Classic/ Infused Coffee 95/100g







#### **Natural Chip Company 175g** \$1.08 per 100g







# Peters Twin Pole 8pk SAVE \$2.00

#### 93¢ per 100mL







#### **Rexona Advanced Antiperspirant 220mL** \$1.70 per 100mL







# Sanitarium Up & Go Breakfast Drink 250mL 6p