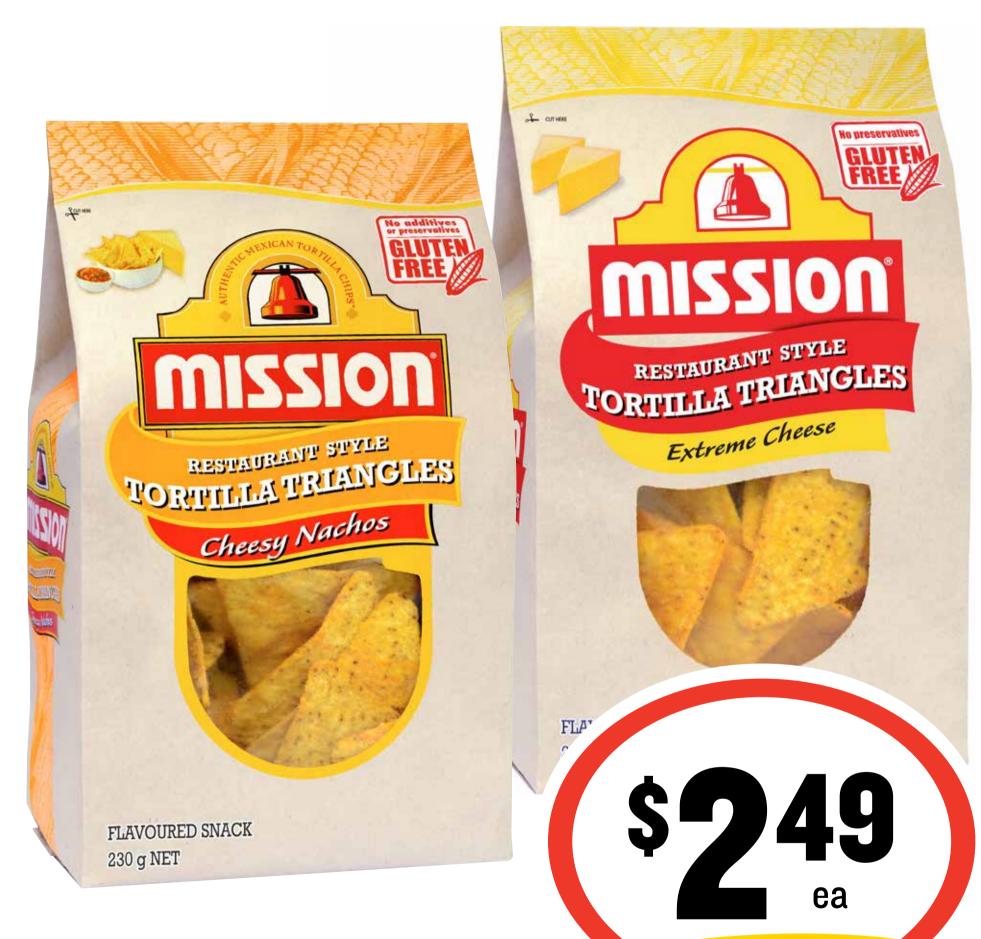

#### Birds Eye Oven Bake Fish Fillets 425g \$14.09 per 1kg







# Cadbury Family Block Chocolate 160-190g







#### Lift/Fanta/Sprite Soft Drink Cans 375mL 24pk \$2.00 per 1L







#### Connoisseur

#### Ice Cream Stick 4/6pk



SAVE \$4.50









#### **Golden Circle Long Life Juice 2L** \$1.50 per 1L



SAVE 46¢





#### Heinz Baked Beans/ Spaghetti 300g 37¢ per 100g









#### Kleenex Viva Paper Towel 6pk \$1.94 per 100ea





#### Mars/Nestle/

# Violet Crumble



#### Medium Bars 35-56g







#### Mission Corn Chips 230g \$1.08 per 100g



SAVE 61¢





#### Premium Classic/ Infused Coffee 95/100g







#### **Natural Chip Company 175g** \$1.08 per 100g







# Peters Twin Pole 8pk SAVE \$2.00

#### 93¢ per 100mL







#### **Rexona Advanced Antiperspirant 220mL** \$1.70 per 100mL







# Sanitarium Up & Go Breakfast Drink 250mL 6pk \$3.19 per 1L







# Sorbent Toilet Tissue 24pk

#### 21¢ per 100sh



SAVE \$4.00





#### **Tamar Valley**

### Natural Greek Style Yoghurt 1kg

#### 40¢ per 100g







#### Uncle Tobys Muesli Bars 6pk \$1.16 per 100g



SAVE \$2.15





## Western Star Spreadable 500g

80¢ per 100g



SAVE \$2.01