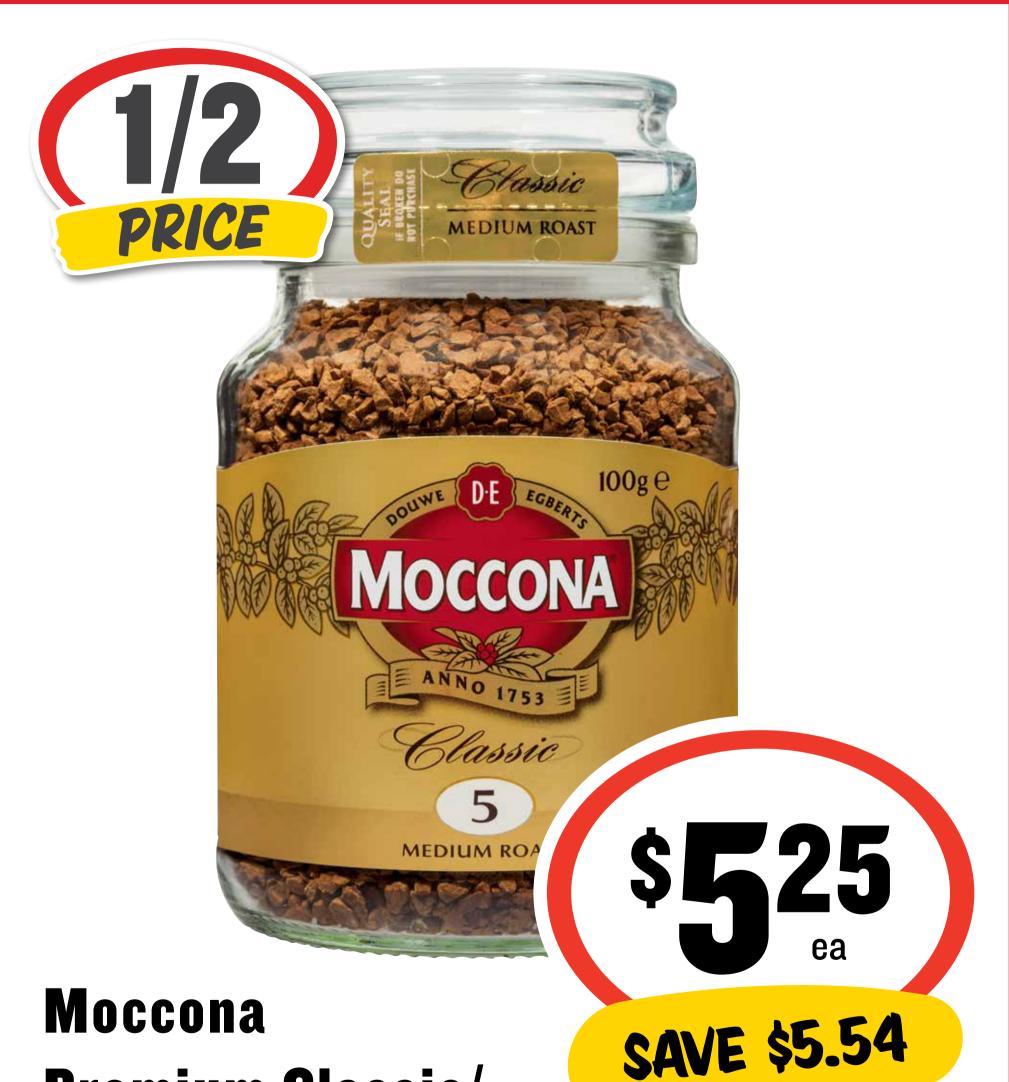

#### Birds Eye Oven Bake Fish Fillets 425g \$14.09 per 1kg







# Cadbury Family Block Chocolate 160-190g







#### Lift/Fanta/Sprite Soft Drink Cans 375mL 24pk \$2.00 per 1L







#### Connoisseur

#### Ice Cream Stick 4/6pk



SAVE \$4.50









#### **Golden Circle Long Life Juice 2L** \$1.50 per 1L



SAVE 46¢





#### Heinz Baked Beans/ Spaghetti 300g 37¢ per 100g









#### Kleenex Viva Paper Towel 6pk \$1.94 per 100ea





#### Mars/Nestle/

# Violet Crumble



#### Medium Bars 35-56g







#### Mission Corn Chips 230g \$1.08 per 100g



SAVE 61¢





#### Premium Classic/ Infused Coffee 95/100g







#### **Natural Chip Company 175g** \$1.08 per 100g







# Peters Twin Pole 8pk SAVE \$2.00

#### 93¢ per 100mL







#### **Rexona Advanced Antiperspirant 220mL** \$1.70 per 100mL







# Sanitarium Up & Go Breakfast Drink 250mL 6pk \$3.19 per 1L







# Sorbent Toilet Tissue 24pk

#### 21¢ per 100sh



SAVE \$4.00





#### **Tamar Valley**

### Natural Greek Style Yoghurt 1kg

#### 40¢ per 100g







#### Uncle Tobys Muesli Bars 6pk \$1.16 per 100g



SAVE \$2.15





## Western Star Spreadable 500g

80¢ per 100g



SAVE \$2.01