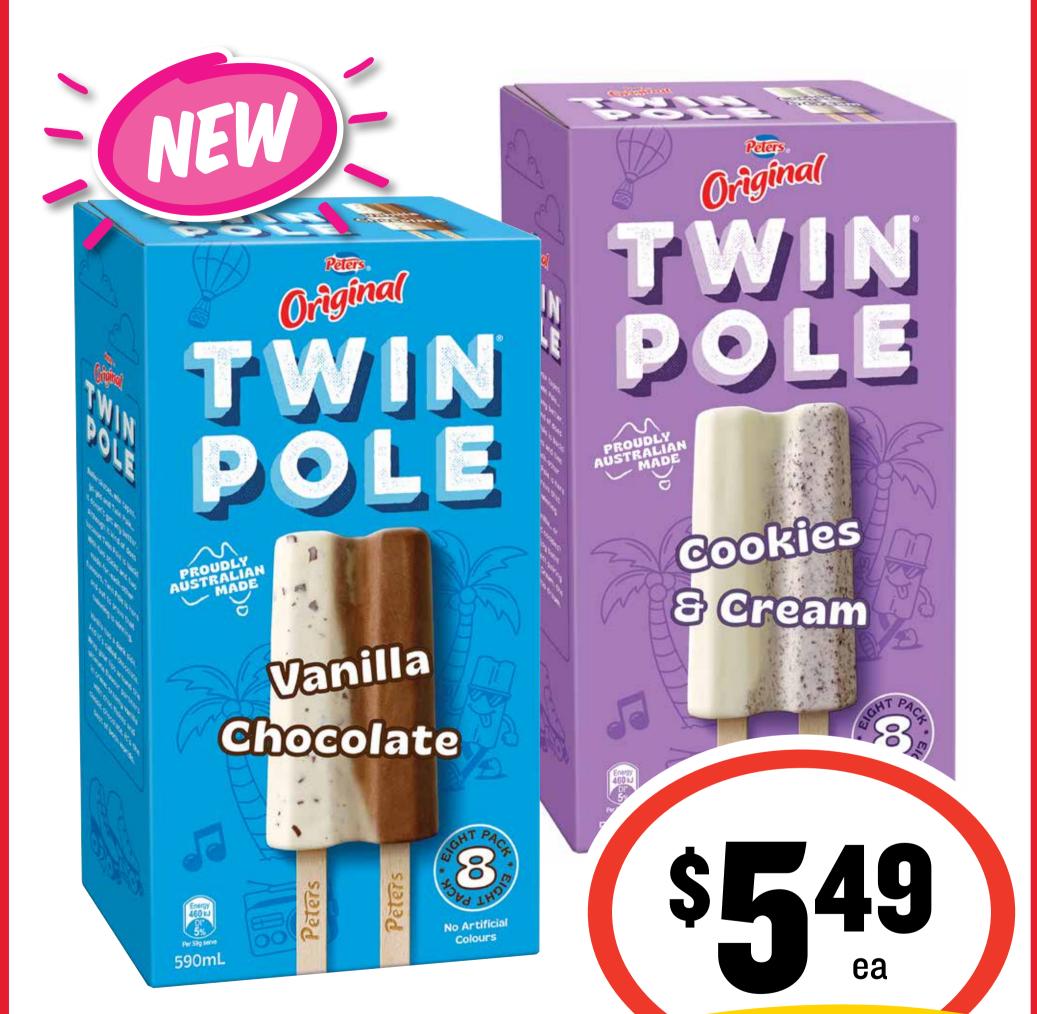

#### Birds Eye Oven Bake Fish Fillets 425g \$14.09 per 1kg







# Cadbury Family Block Chocolate 160-190g







#### Lift/Fanta/Sprite Soft Drink Cans 375mL 24pk \$2.00 per 1L







#### Connoisseur

#### Ice Cream Stick 4/6pk



SAVE \$4.50









#### **Golden Circle Long Life Juice 2L** \$1.50 per 1L



SAVE 46¢





#### Heinz Baked Beans/ Spaghetti 300g 37¢ per 100g









#### Kleenex Viva Paper Towel 6pk \$1.94 per 100ea





#### Mars/Nestle/

# Violet Crumble



#### Medium Bars 35-56g







#### Mission Corn Chips 230g \$1.08 per 100g



SAVE 61¢





#### Premium Classic/ Infused Coffee 95/100g







#### **Natural Chip Company 175g** \$1.08 per 100g







# Peters Twin Pole 8pk SAVE \$2.00

#### 93¢ per 100mL







#### **Rexona Advanced Antiperspirant 220mL** \$1.70 per 100mL







# Sanitarium Up & Go Breakfast Drink 250mL 6pk \$3.19 per 1L







# Sorbent Toilet Tissue 24pk

#### 21¢ per 100sh



SAVE \$4.00





#### **Tamar Valley**

### Natural Greek Style Yoghurt 1kg

#### 40¢ per 100g







#### Uncle Tobys Muesli Bars 6pk \$1.16 per 100g



SAVE \$2.15





## Western Star Spreadable 500g

80¢ per 100g



SAVE \$2.01