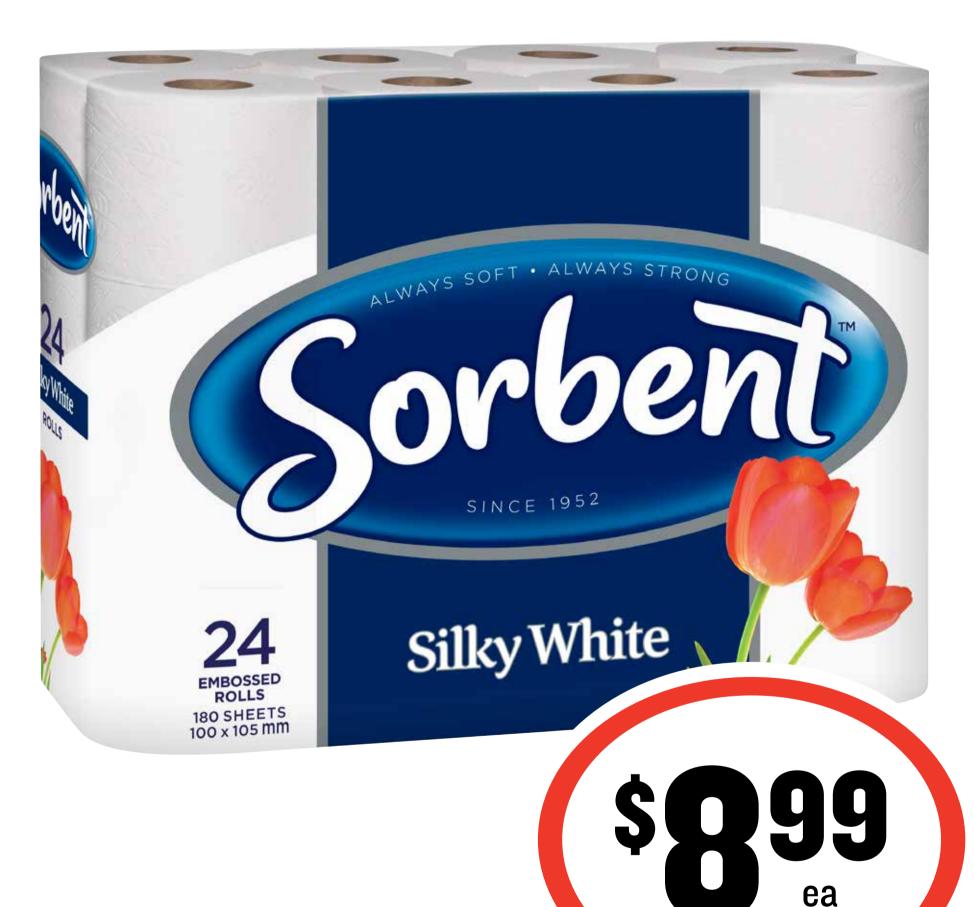

ock Chocolate 160-190g







#### Lift/Fanta/Sprite Soft Drink Cans 375mL 24pk \$2.00 per 1L







#### Connoisseur

#### Ice Cream Stick 4/6pk



SAVE \$4.50









#### **Golden Circle Long Life Juice 2L** \$1.50 per 1L



SAVE 46¢





#### Heinz Baked Beans/ Spaghetti 300g 37¢ per 100g









#### Kleenex Viva Paper Towel 6pk \$1.94 per 100ea





#### Mars/Nestle/

# Violet Crumble



#### Medium Bars 35-56g







#### Mission Corn Chips 230g \$1.08 per 100g



SAVE 61¢





#### Premium Classic/ Infused Coffee 95/100g







#### **Natural Chip Company 175g** \$1.08 per 100g







# Peters Twin Pole 8pk SAVE \$2.00

#### 93¢ per 100mL







#### **Rexona Advanced Antiperspirant 220mL** \$1.70 per 100mL







# Sanitarium Up & Go Breakfast Drink 250mL 6pk \$3.19 per 1L







# Sorbent Toilet Tissue 24pk

#### 21¢ per 100sh



SAVE \$4.00





#### **Tamar Valley**

### Natural Greek Style Yoghurt 1kg

#### 40¢ per 100g







#### Uncle Tobys Muesli Bars 6pk \$1.16 per 100g



SAVE \$2.15





## Western Star Spreadable 500g

80¢ per 100g



SAVE \$2.01