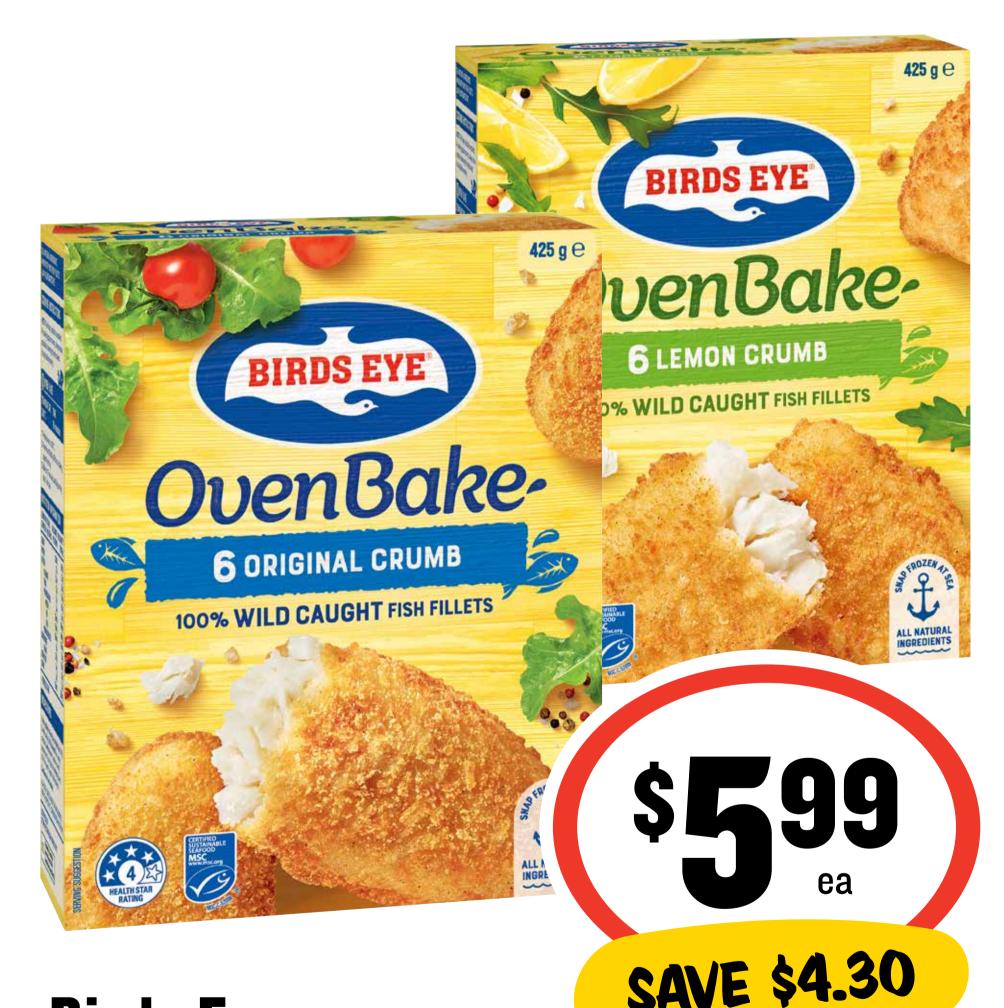

#### Birds Eye Oven Bake Fish Fillets 425g \$14.09 per 1kg







# Cadbury Family Block Chocolate 160-190g







#### Lift/Fanta/Sprite Soft Drink Cans 375mL 24pk \$2.00 per 1L







#### Connoisseur

#### Ice Cream Stick 4/6pk



SAVE \$4.50









#### **Golden Circle Long Life Juice 2L** \$1.50 per 1L



SAVE 46¢





#### Heinz Baked Beans/ Spaghetti 300g 37¢ per 100g









#### Kleenex Viva Paper Towel 6pk \$1.94 per 100ea





#### Mars/Nestle/

# Violet Crumble



#### Medium Bars 35-56g







#### Mission Corn Chips 230g \$1.08 per 100g



SAVE 61¢





#### Premium Classic/ Infused Coffee 95/100g







#### **Natural Chip Company 175g** \$1.08 per 100g







# Peters Twin Pole 8pk SAVE \$2.00

#### 93¢ per 100mL







#### **Rexona Advanced Antiperspirant 220mL** \$1