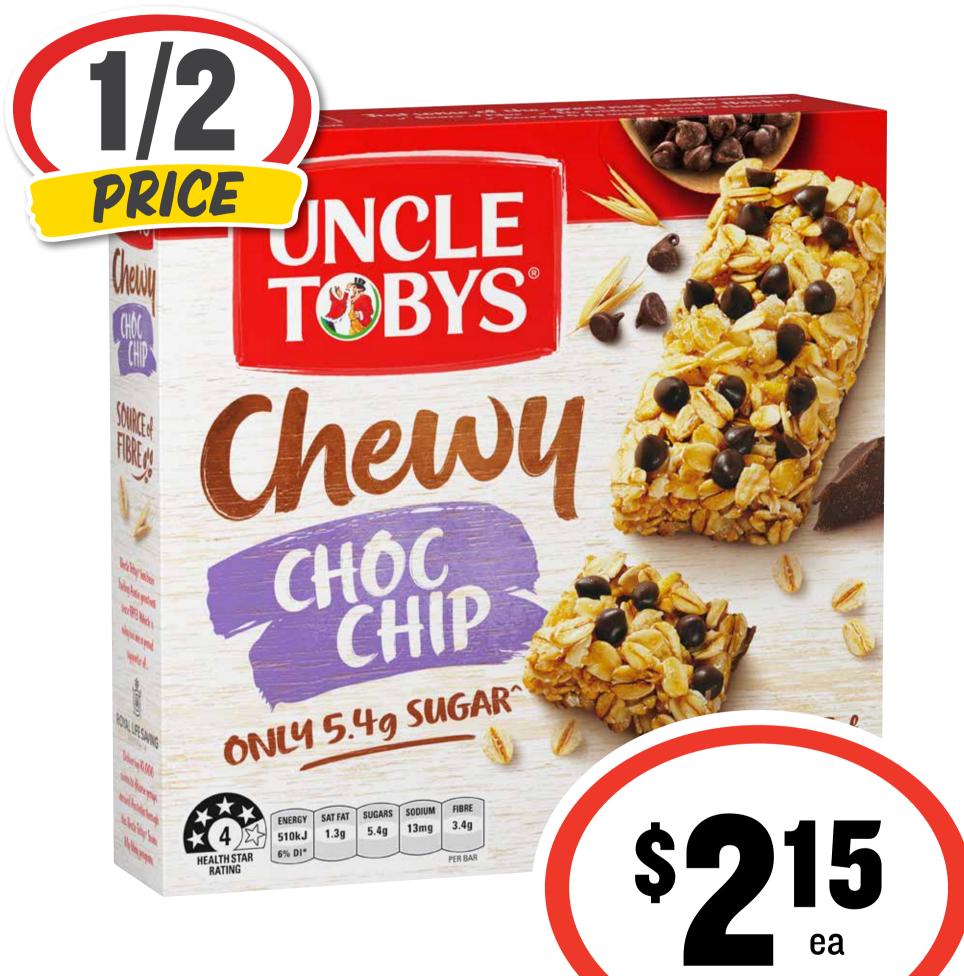

\$4.50









#### **Golden Circle Long Life Juice 2L** \$1.50 per 1L



SAVE 46¢





#### Heinz Baked Beans/ Spaghetti 300g 37¢ per 100g









#### Kleenex Viva Paper Towel 6pk \$1.94 per 100ea





#### Mars/Nestle/

# Violet Crumble



#### Medium Bars 35-56g







#### Mission Corn Chips 230g \$1.08 per 100g



SAVE 61¢





#### Premium Classic/ Infused Coffee 95/100g







#### **Natural Chip Company 175g** \$1.08 per 100g







# Peters Twin Pole 8pk SAVE \$2.00

#### 93¢ per 100mL







#### **Rexona Advanced Antiperspirant 220mL** \$1.70 per 100mL







# Sanitarium Up & Go Breakfast Drink 250mL 6pk \$3.19 per 1L







# Sorbent Toilet Tissue 24pk

#### 21¢ per 100sh



SAVE \$4.00





#### **Tamar Valley**

### Natural Greek Style Yoghurt 1kg

#### 40¢ per 100g







#### Uncle Tobys Muesli Bars 6pk \$1.16 per 100g



SAVE \$2.15





## Western Star Spreadable 500g

80¢ per 100g



SAVE \$2.01