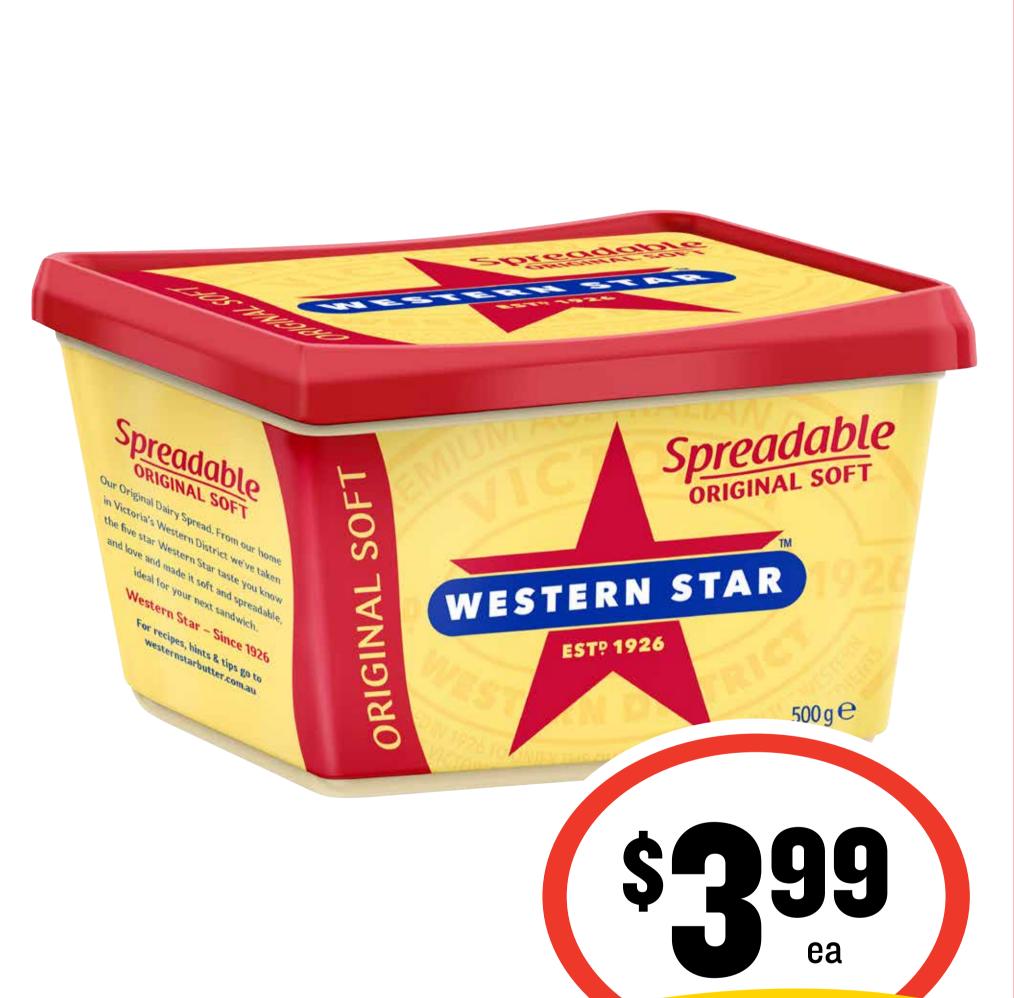

1L



SAVE 46¢





#### Heinz Baked Beans/ Spaghetti 300g 37¢ per 100g









#### Kleenex Viva Paper Towel 6pk \$1.94 per 100ea





#### Mars/Nestle/

# Violet Crumble



#### Medium Bars 35-56g







#### Mission Corn Chips 230g \$1.08 per 100g



SAVE 61¢





#### Premium Classic/ Infused Coffee 95/100g







#### **Natural Chip Company 175g** \$1.08 per 100g







# Peters Twin Pole 8pk SAVE \$2.00

#### 93¢ per 100mL







#### **Rexona Advanced Antiperspirant 220mL** \$1.70 per 100mL







# Sanitarium Up & Go Breakfast Drink 250mL 6pk \$3.19 per 1L







# Sorbent Toilet Tissue 24pk

#### 21¢ per 100sh



SAVE \$4.00





#### **Tamar Valley**

### Natural Greek Style Yoghurt 1kg

#### 40¢ per 100g







#### Uncle Tobys Muesli Bars 6pk \$1.16 per 100g



SAVE \$2.15





## Western Star Spreadable 500g

80¢ per 100g



SAVE \$2.01