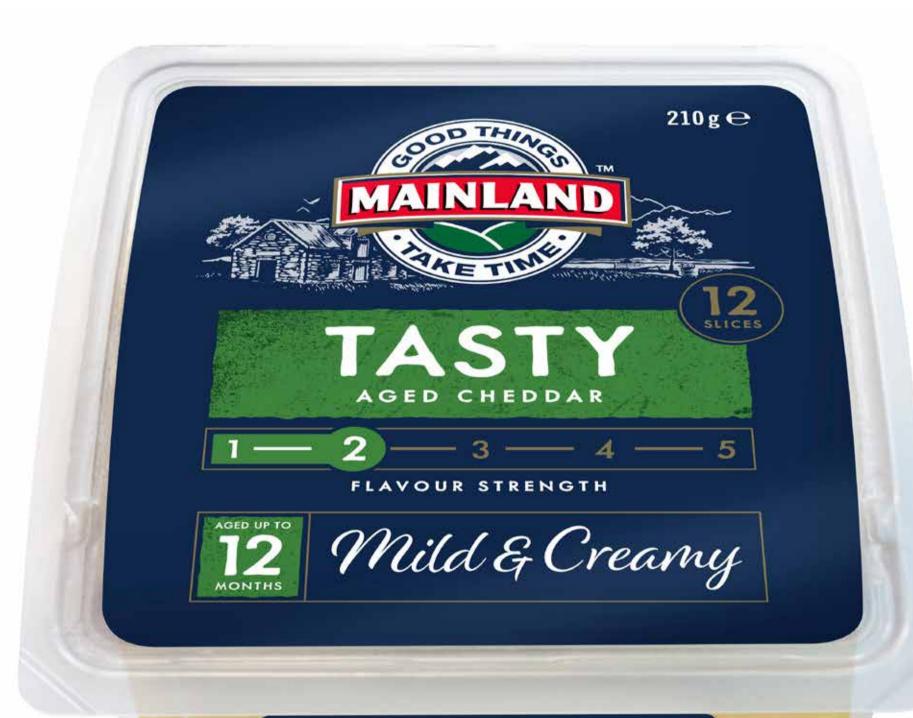

# CTIP SUUMSS

Dine Cat Food 85g 7pk

\$1.17 per 100g

\$699 ea

**SAVE \$2.60** 

Mainland Tasty
Cheese Slices 210g

\$16.62 per 1kg

\$349 ea