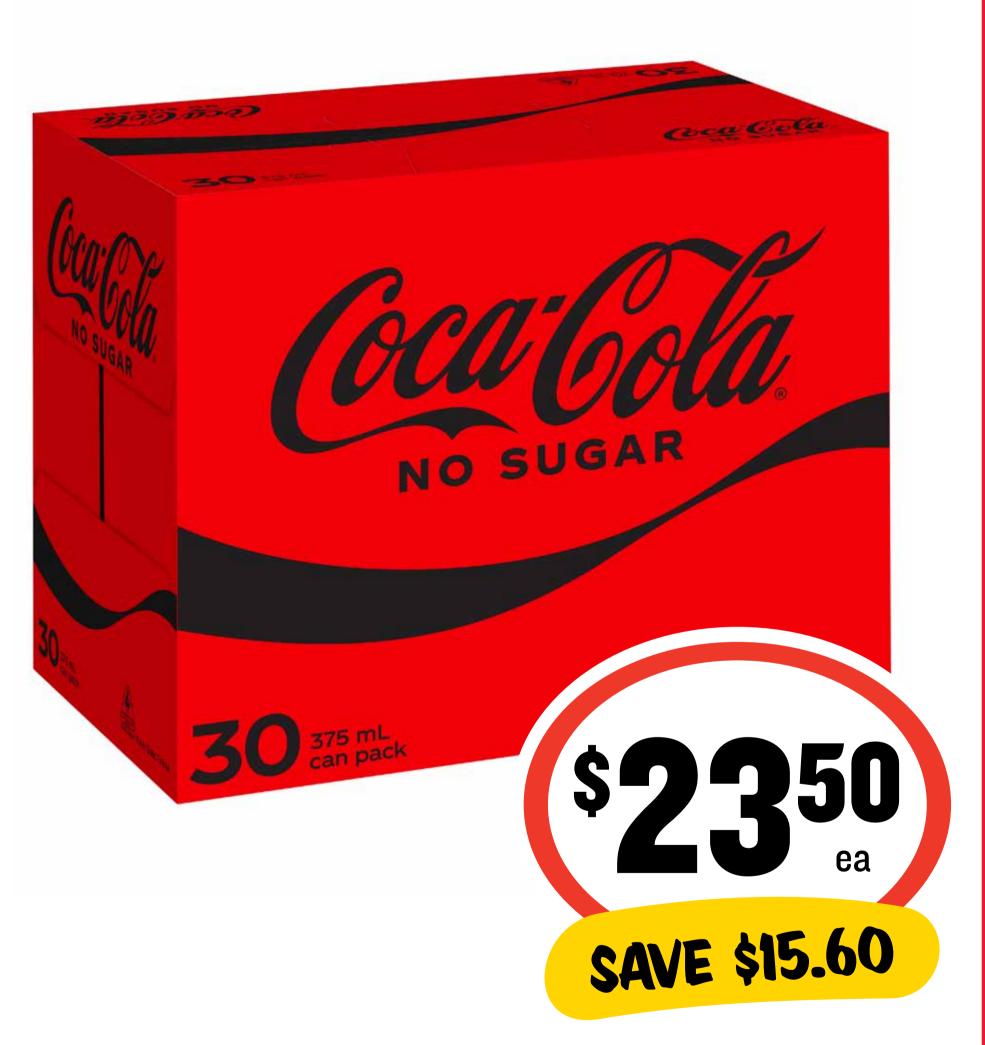

### Constant Santage

Cadbury Family Block Chocolate 160-190g

Coca-Cola 30 x 375mL

\$2.09 per 1L