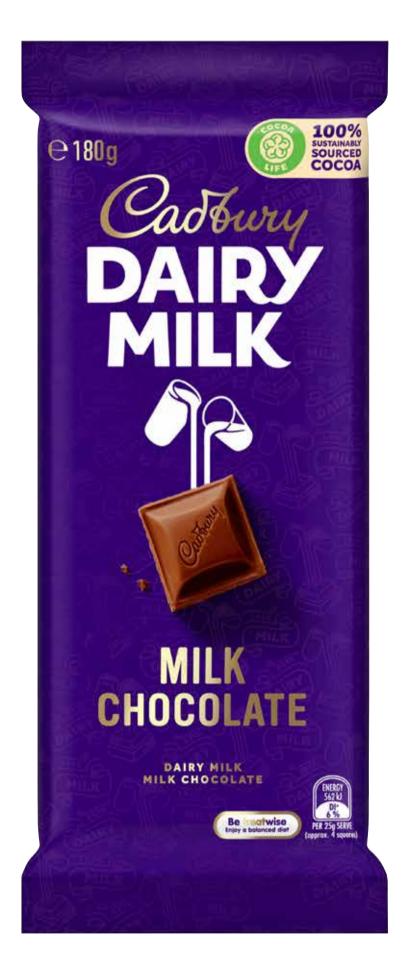

### Constant Santage

Cadbury Family Block Chocolate 160-190g

Coca-Cola 30 x 375mL

\$2.09 per 1L