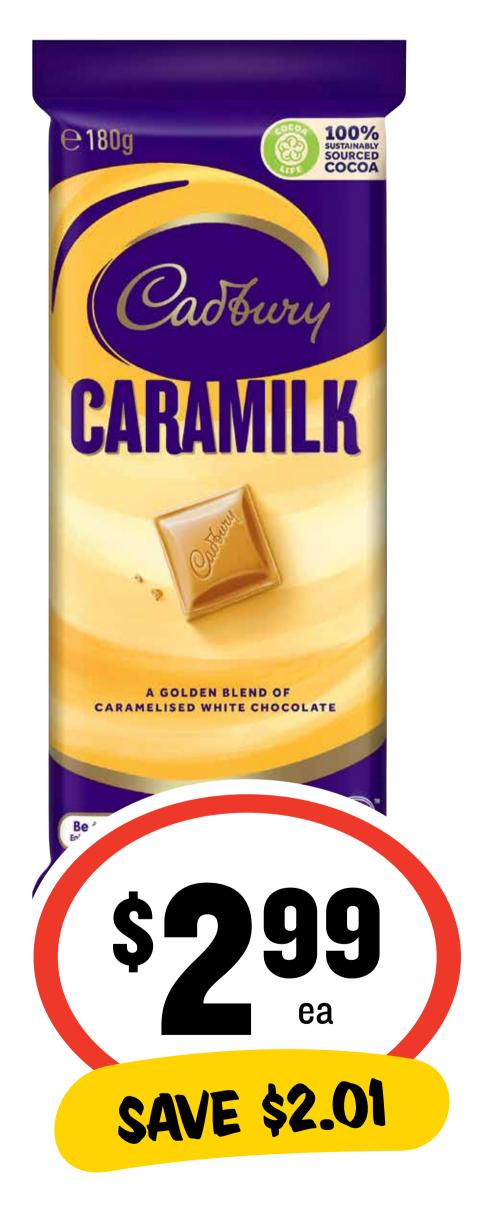

### Constant Santage

Cadbury Family Block Chocolate 160-190g

Coca-Cola 30 x 375mL

\$2.09 per 1L