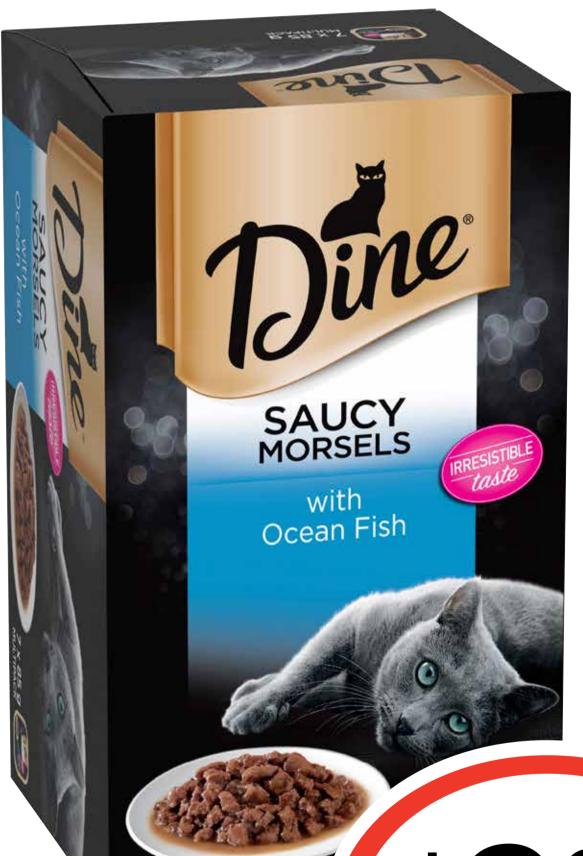

# CTIP SUUMSS

Dine Cat Food 85g 7pk

\$1.17 per 100g

\$699 ea

**SAVE \$2.60** 

Mainland Tasty
Cheese Slices 210g

\$16.62 per 1kg

\$349 ea