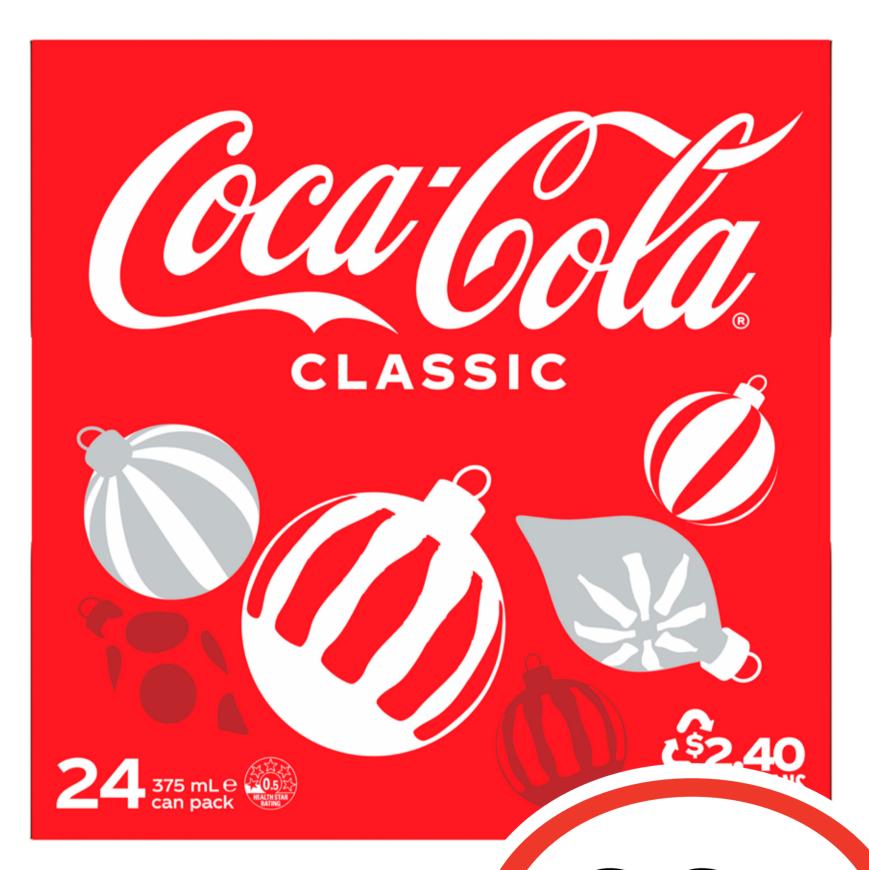

#### Con Samus Suns

Coca-Cola/Fanta/ Sprite Soft Drink Cans 24 x 375mL

\$2.50 per 1L

\$2250 ea

SAVE \$13.65