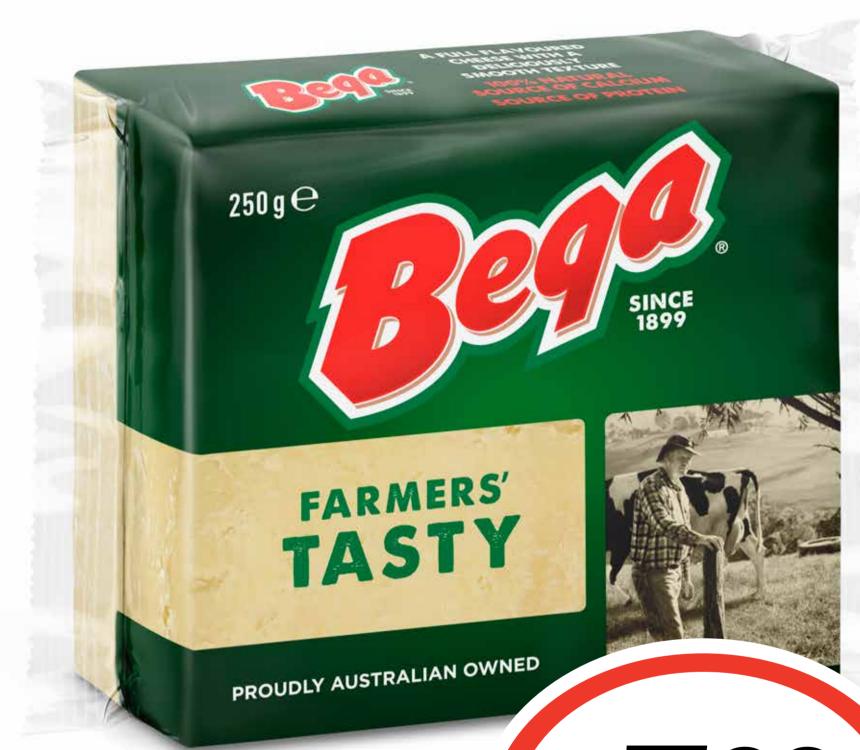

### CTIP SUURS

Bega Cheese Slices/Blocks 250g

\$23.96 per 1kg

\$599 ea

**SAVE \$1.01** 