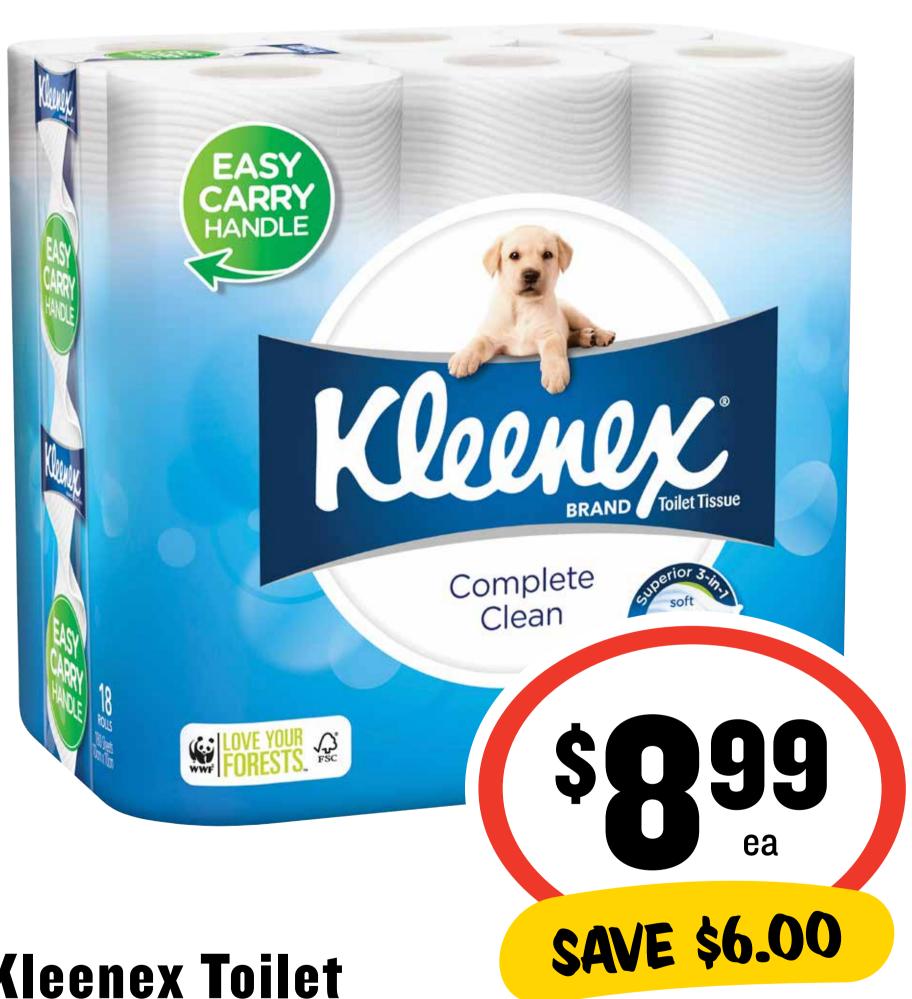

### CTIP SUURS

**Happy Donut 4pk** 

\$499 ea

**SAVE \$1.51** 

Kleenex Toilet
Tissue White 18pk

28¢ per 100sh

Mainland On the Go Cheese & Crackers 50g/Artisan 36/38g