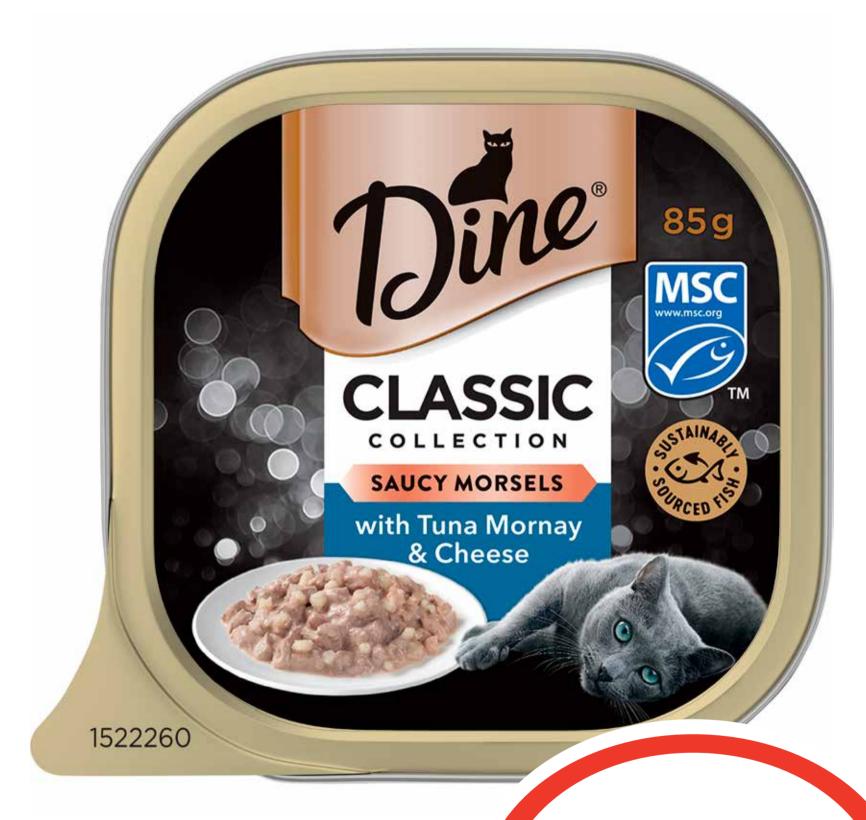

### CTIP SUUMSS

Dine Cat Food
Tray 85g
\$1.47 per 100g

\$1 25 ea

SAVE 50¢

\$369 ea

Dolmio Extra Pasta Sauce 490/500g

**SAVE \$1.11** 