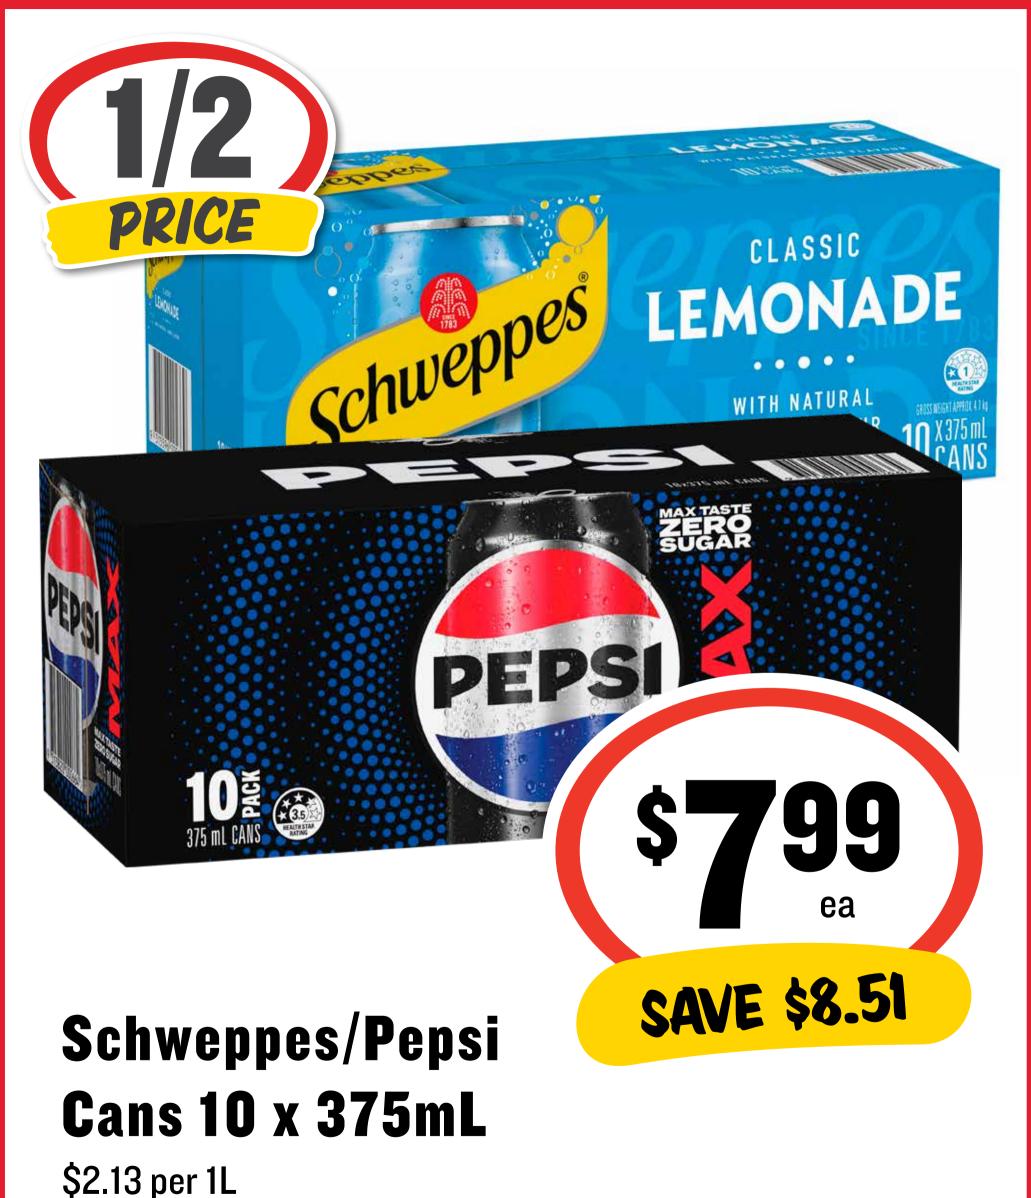

#### Con Samus Suns

Coca-Cola/Fanta/ Sprite Soft Drink Cans 24 x 375mL

\$2.50 per 1L

\$2250 ea

SAVE \$13.65