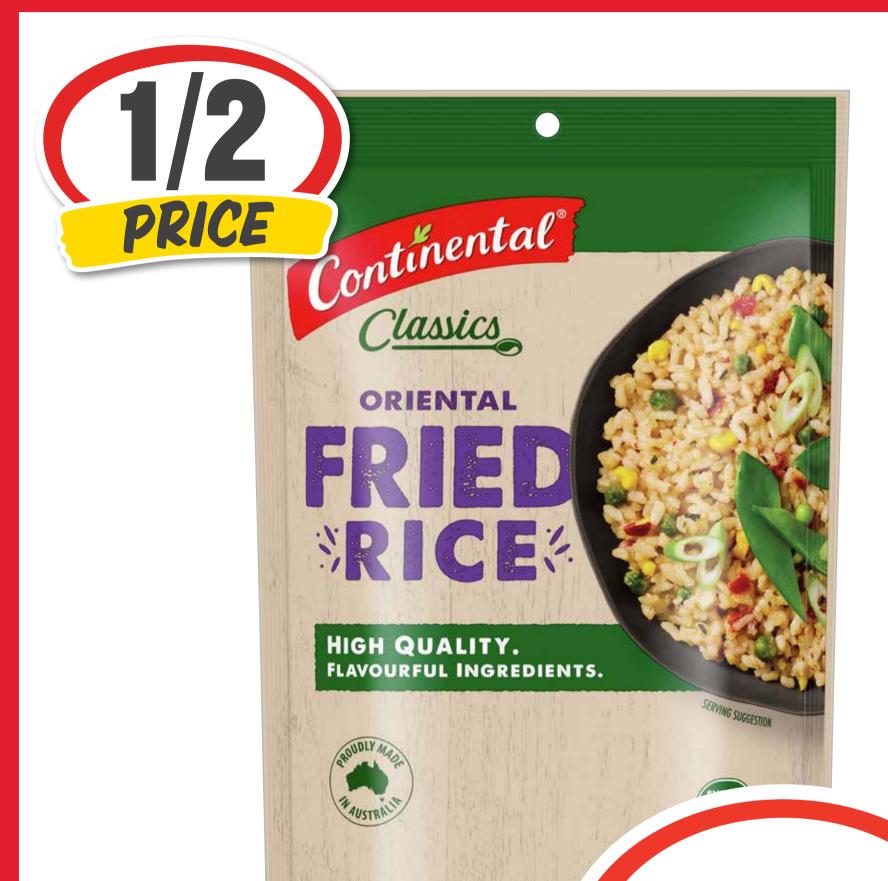

#### Constant Surveys

Continental
Classics Pasta &
Sauce/Seasoned
Rice 85-125g

\$170 ea

**SAVE \$1.70** 