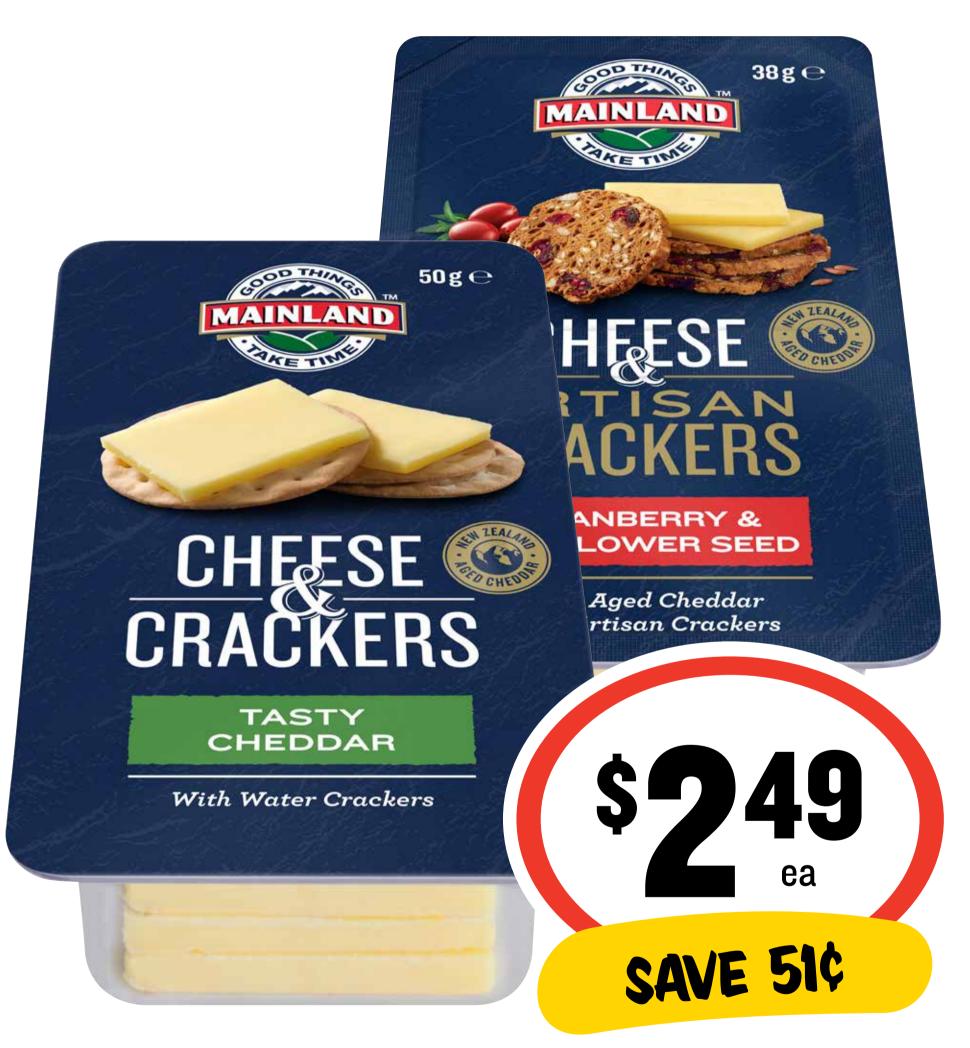

### CTIP SUURS

**Happy Donut 4pk** 

\$499 ea

**SAVE \$1.51** 

Kleenex Toilet
Tissue White 18pk

28¢ per 100sh

Mainland On the Go Cheese & Crackers 50g/Artisan 36/38g