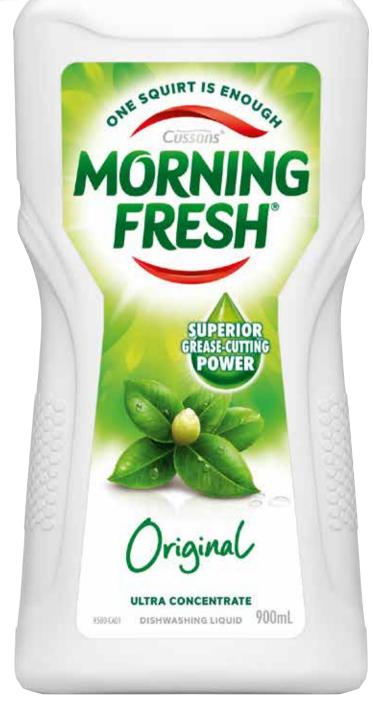

#### Con Sangs

**SAVE \$4.75** 

Morning Fresh
Dishwashing Liquid 900mL

53¢ per 100mL