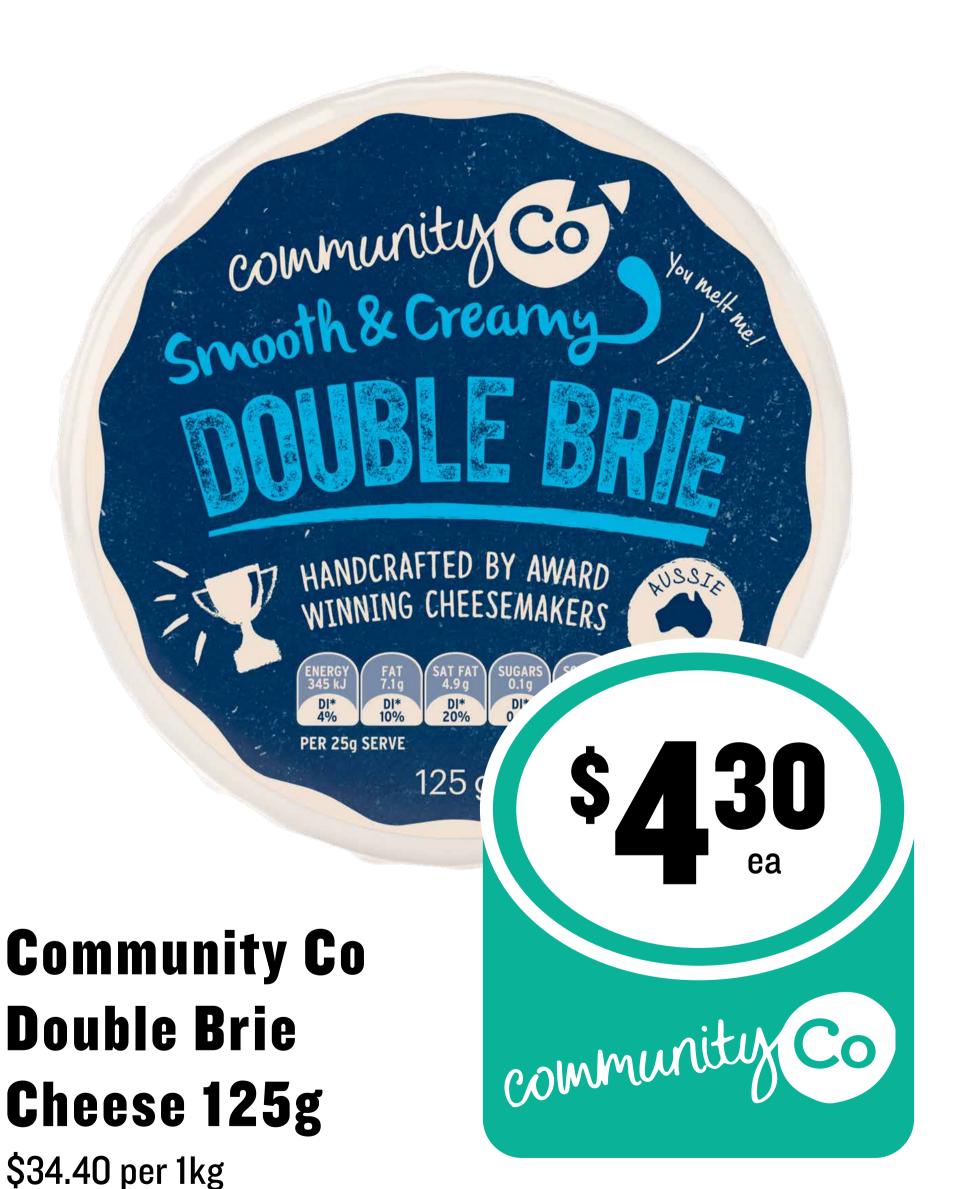

### CTIP SUURS



Bega Cheese Slices/Blocks 250g

\$23.96 per 1kg

\$599 ea

**SAVE \$1.01** 

#### Con Samus Suns







Coca-Cola/Fanta/ Sprite Soft Drink Cans 24 x 375mL

\$2.50 per 1L

\$2250 ea

SAVE \$13.65





#### Community Co Beef Burger 500g

\$24.60 per 1kg











#### Constant Surveys



Continental
Classics Pasta &
Sauce/Seasoned
Rice 85-125g

\$170 ea

**SAVE \$1.70** 

### CTIP SUUMSS



Dine Cat Food
Tray 85g
\$1.47 per 100g

\$1 25 ea

SAVE 50¢







\$369 ea

Dolmio Extra Pasta Sauce 490/500g

**SAVE \$1.11** 

# CTIP SWWSS



### CTIP SUURS



**Happy Donut 4pk** 

\$499 ea

**SAVE \$1.51** 









Kleenex Toilet
Tissue White 18pk

28¢ per 100sh





Mainland On the Go Cheese & Crackers 50g/Artisan 36/38g

### CTI SWWSS



Mars Fun Size Bags 132-192g







Mars Medium Bars 35-56g

### CTI SWUSS



McCain Family Pizza 490/500g

#### Con Sangs







**SAVE \$4.75** 

Morning Fresh
Dishwashing Liquid 900mL

53¢ per 100mL

#### CTI SUUSS



#### Nabisco In A Biskit 160g

\$1.41 per 100g

#### CTI SUURS



Nescafé Coffee Sachets 10pk/G