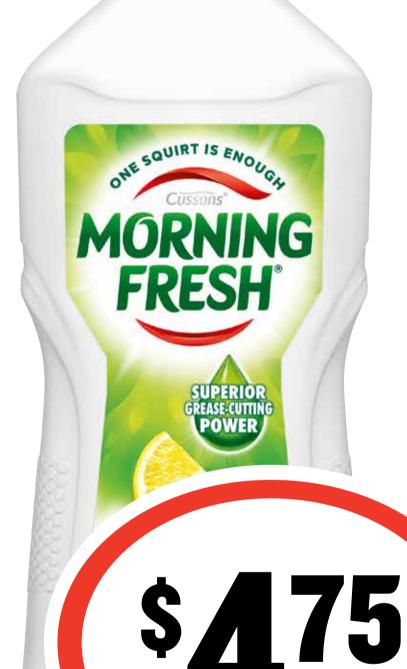

#### Con Sangs

**SAVE \$4.75** 

Morning Fresh
Dishwashing Liquid 900mL

53¢ per 100mL