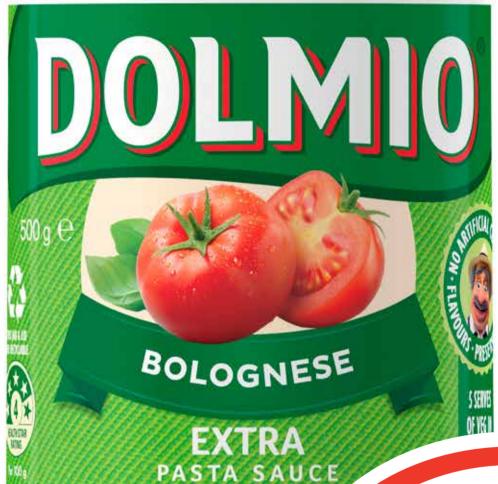

### CTIP SUUMSS

Dine Cat Food
Tray 85g
\$1.47 per 100g

\$1 25 ea

SAVE 50¢

\$369 ea

Dolmio Extra Pasta Sauce 490/500g

**SAVE \$1.11** 