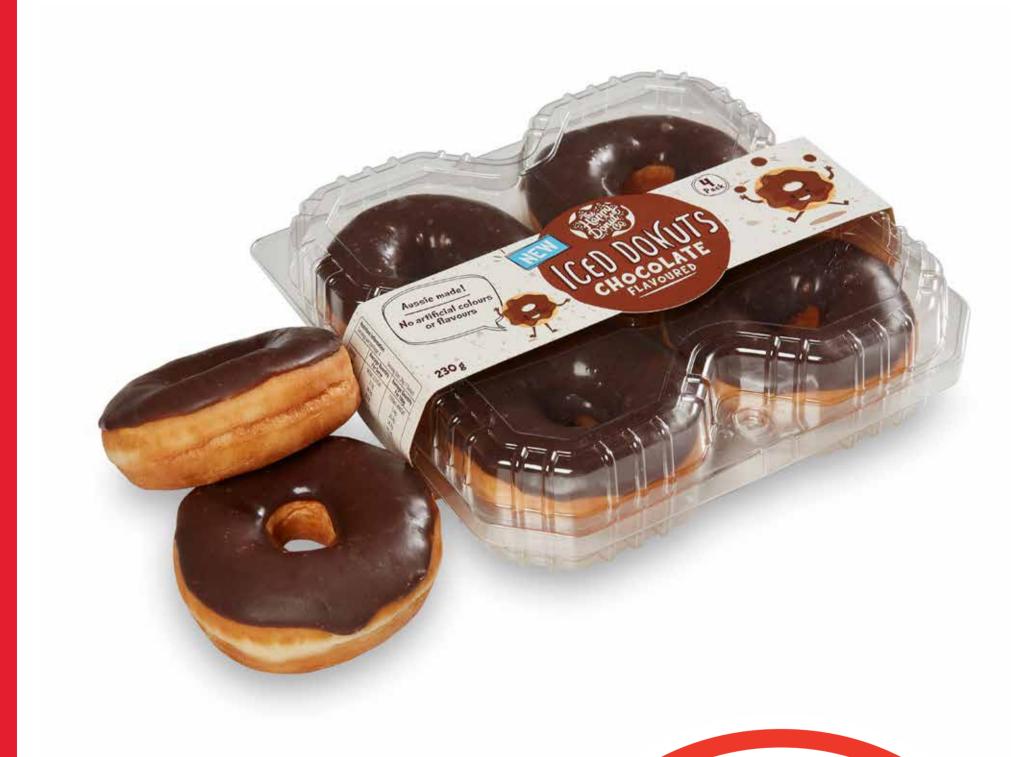

### CTIP SUURS

**Happy Donut 4pk** 

\$499 ea

**SAVE \$1.51** 

Kleenex Toilet
Tissue White 18pk

28¢ per 100sh

Mainland On the Go Cheese & Crackers 50g/Artisan 36/38g