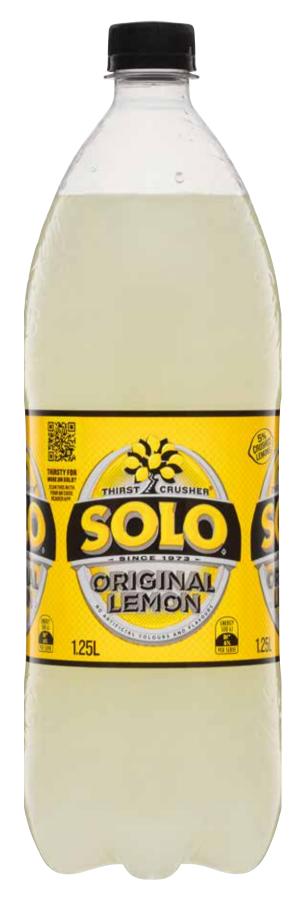

#### Original Source Shower Gel 250mL

\$1.00 per 100mL

\$249 ea

**SAVE \$2.51** 

Pepsi/Solo/ Sunkist/7Up Soft Drink 1.25L

\$1.14 per 1L