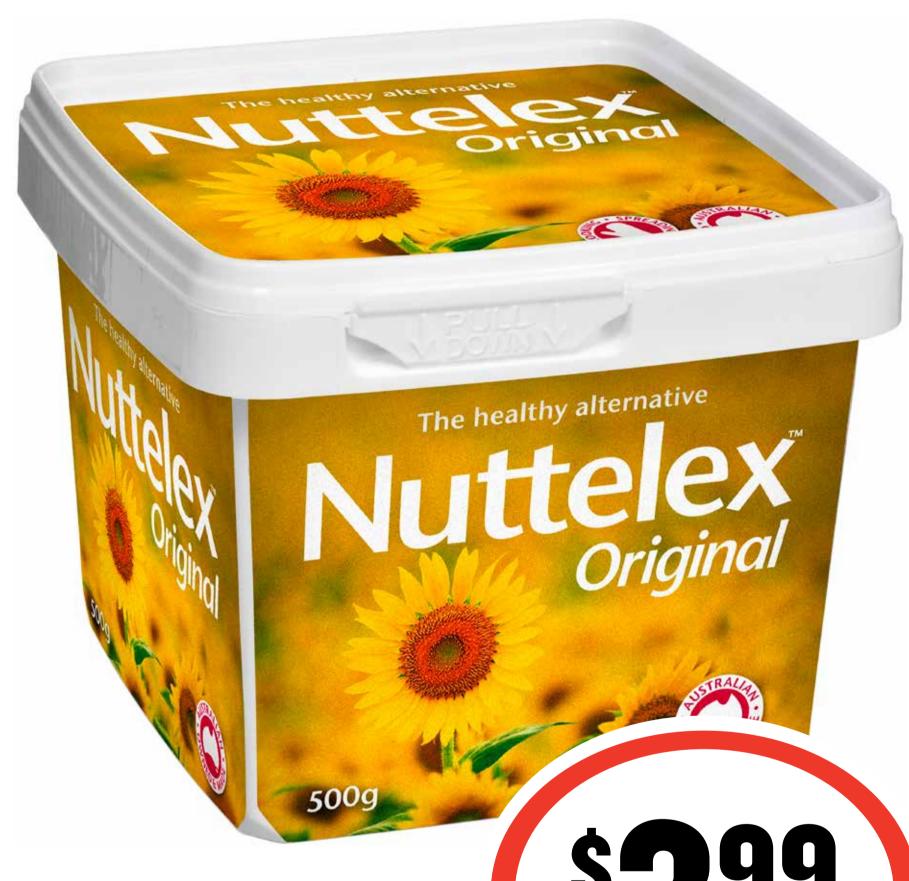

#### Coin Samuss

Nuttelex Spread Original/Lite/ Buttery 500g

80¢ per 100g

\$399 ea

**SAVE \$1.21** 