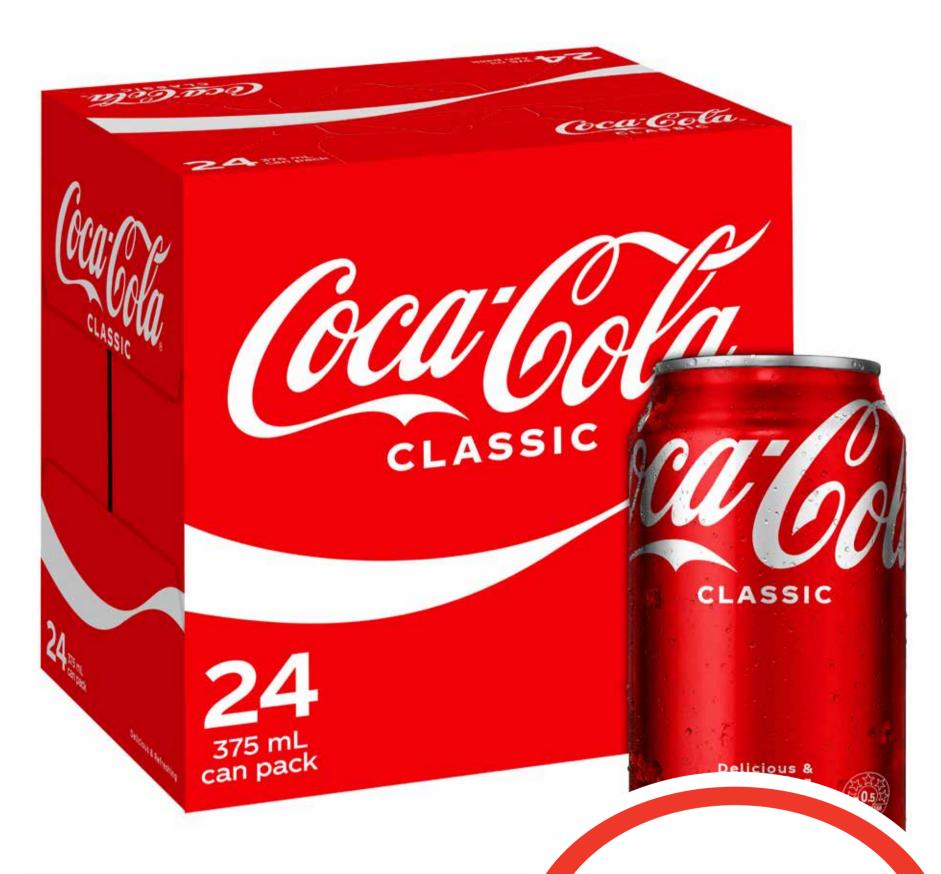

# CTIP SWWSS

Coca-Cola/Fanta/ Sprite Soft Drink Cans 24 x 375mL

\$2.36 per 1L

\$2120 ea

**SAVE \$13.35** 

Cripps Café
Quality Fruit
Loaf 700g

57¢ per 100g

\$399 ea