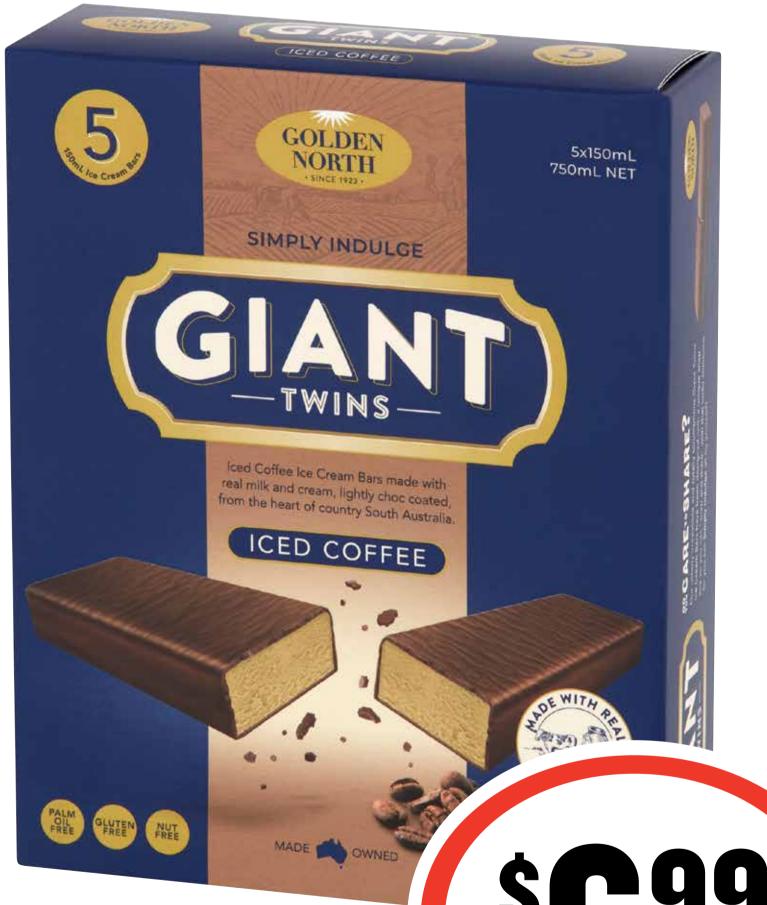

#### Con Suugs

Golden North Giant Twin Ice Cream 5pk

93¢ per 100mL

\$699 ea

**SAVE \$3.00** 