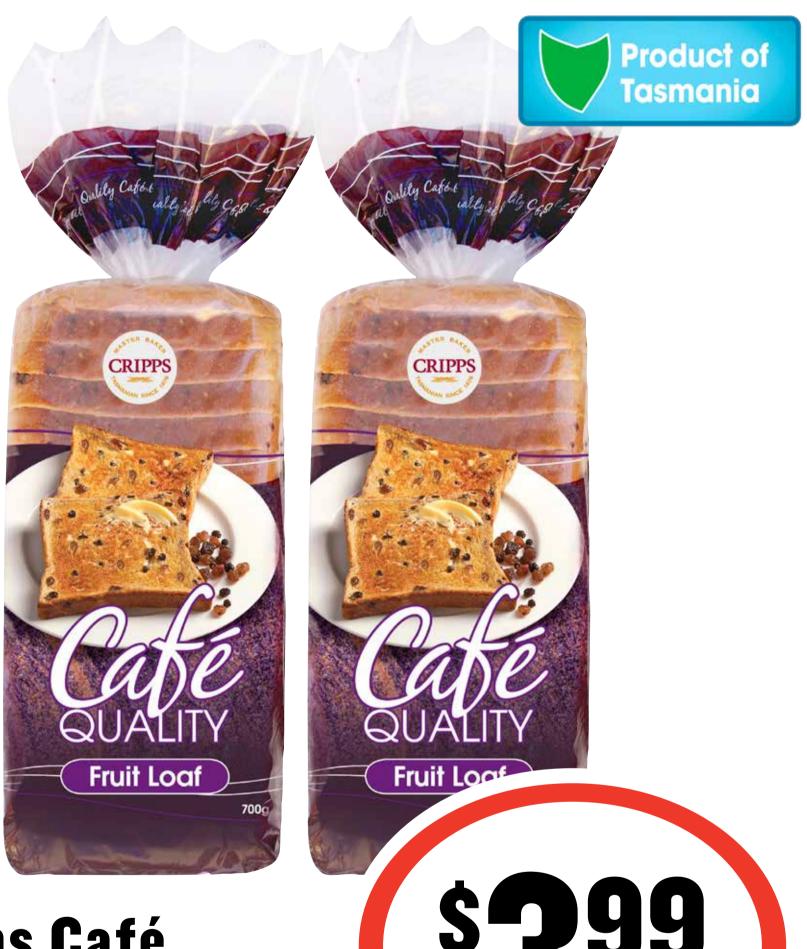

# CTIP SWWSS

Coca-Cola/Fanta/ Sprite Soft Drink Cans 24 x 375mL

\$2.36 per 1L

\$2120 ea

**SAVE \$13.35** 

Cripps Café
Quality Fruit
Loaf 700g

57¢ per 100g

\$399 ea