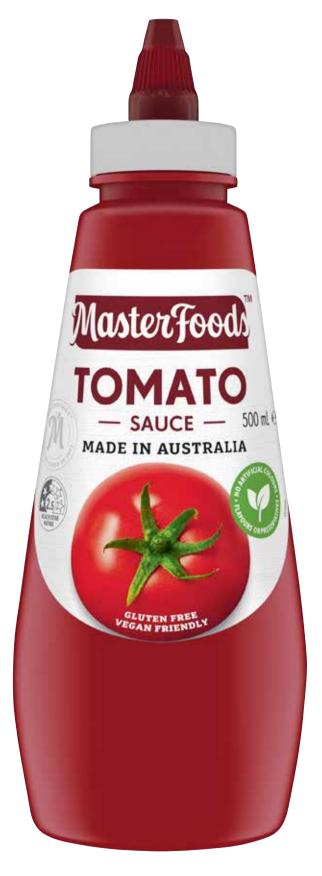

# CTIP SWWSS

MasterFoods
Squeezy Tomato/
BBQ Sauce
475/500mL

\$299 ea

**SAVE \$1.16** 