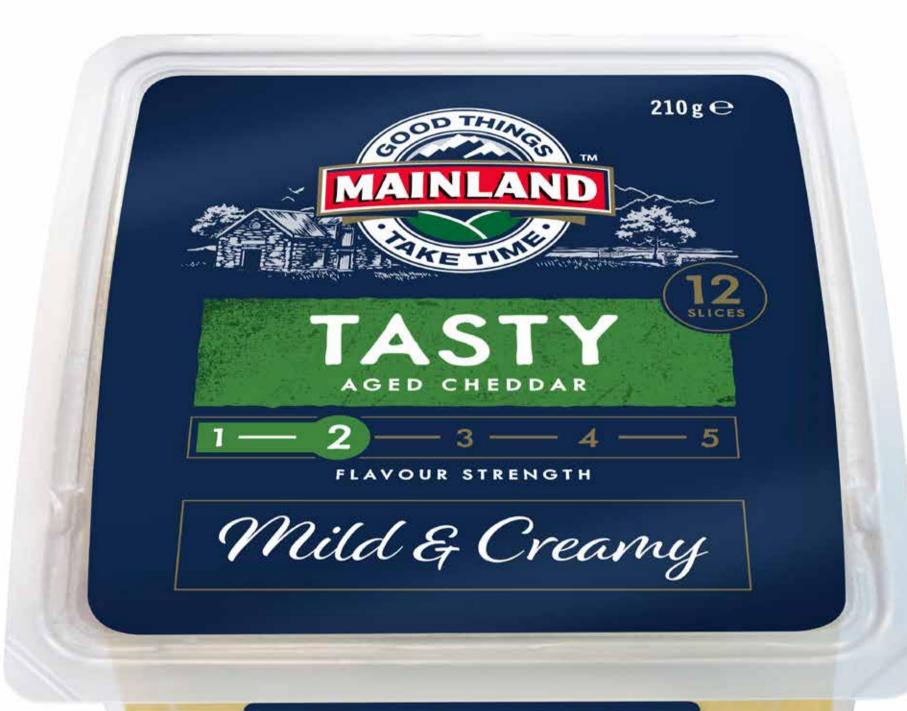

#### CTA SUURS

Leggo's Pasta Sauce 490/500g

\$**229** 

**SAVE \$2.30** 

TAST

Mainland
Tasty Cheese
Slices 210g

\$21.38 per 1kg

\$449 ea