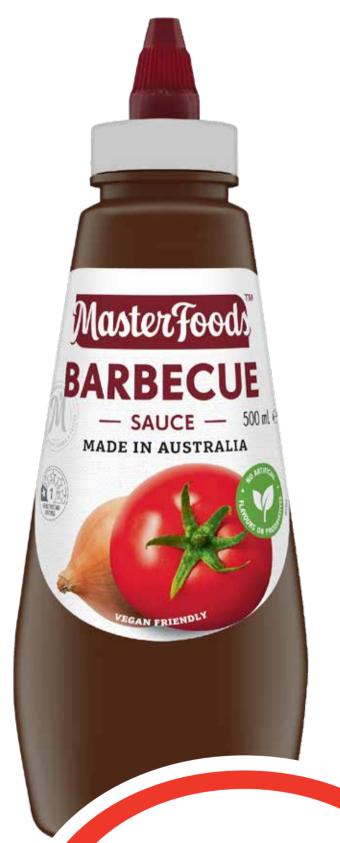

# CTIP SWWSS

MasterFoods
Squeezy Tomato/
BBQ Sauce
475/500mL

\$299 ea

**SAVE \$1.16** 