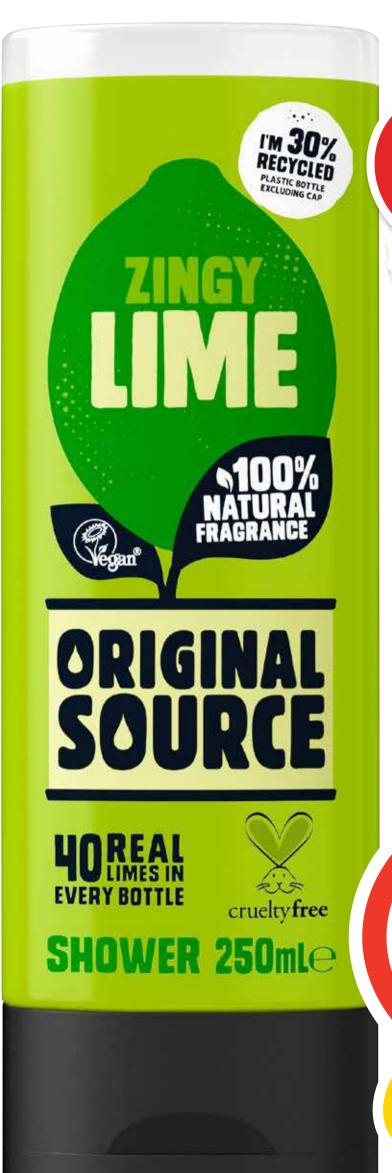

#### Original Source Shower Gel 250mL

\$1.00 per 100mL

\$249 ea

**SAVE \$2.51** 

Pepsi/Solo/ Sunkist/7Up Soft Drink 1.25L

\$1.14 per 1L