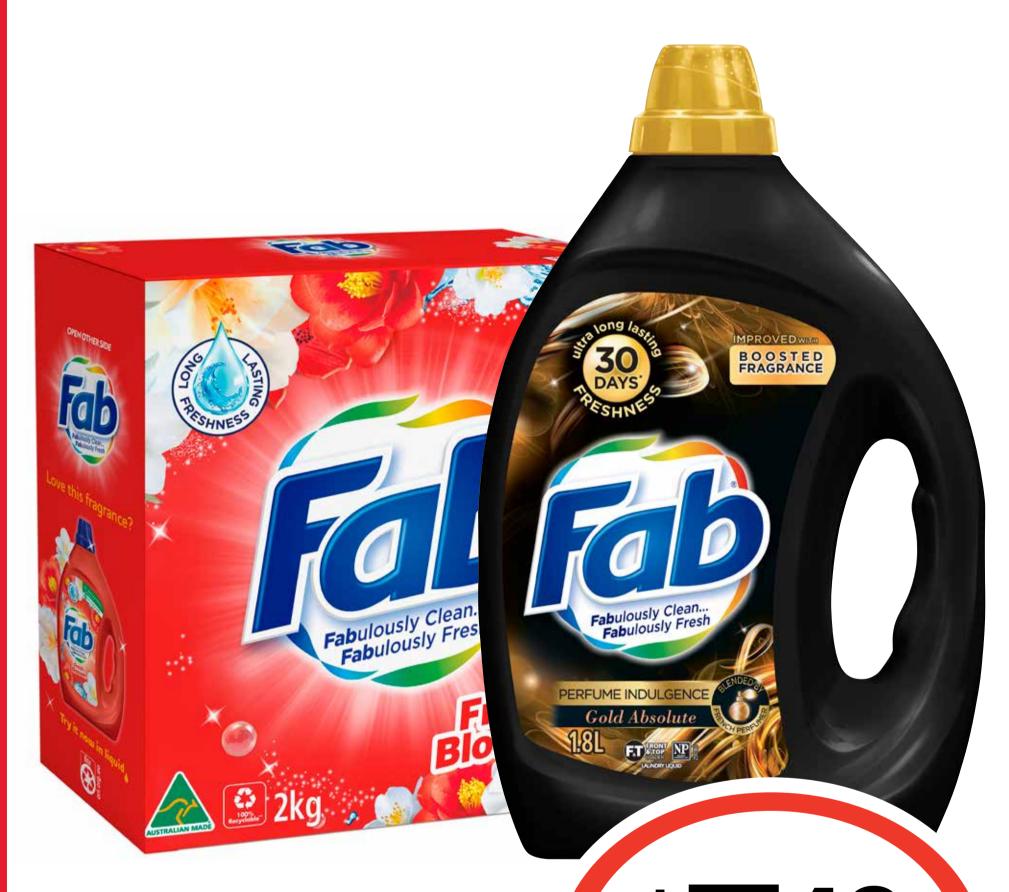

**SAVE \$1.60** 

Tray 85g \$1.40 per 100g

Fab Laundry
Powder 1.8/2kg &
Liquid 1.8L

\$ 749 ea

**SAVE \$2.51** 