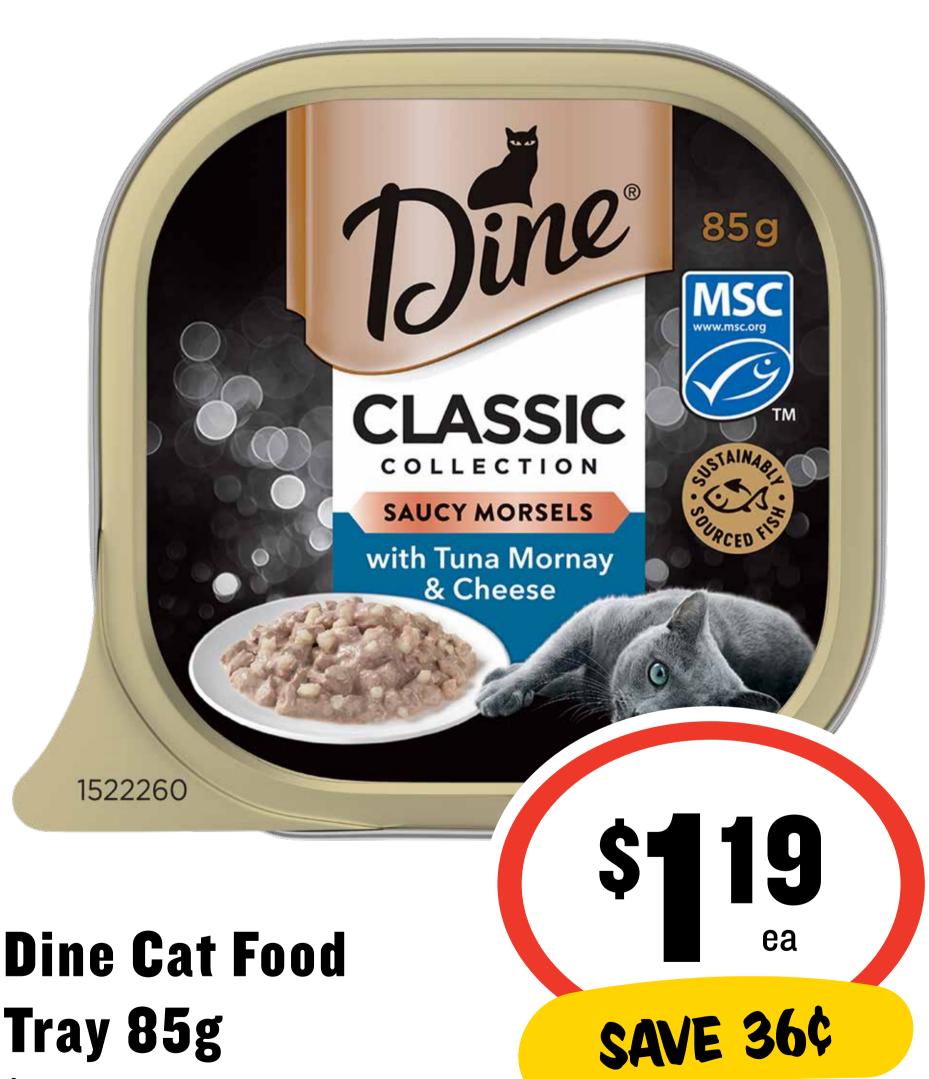

**SAVE \$1.60** 

Tray 85g \$1.40 per 100g

Fab Laundry
Powder 1.8/2kg &
Liquid 1.8L

\$ 749 ea

**SAVE \$2.51** 