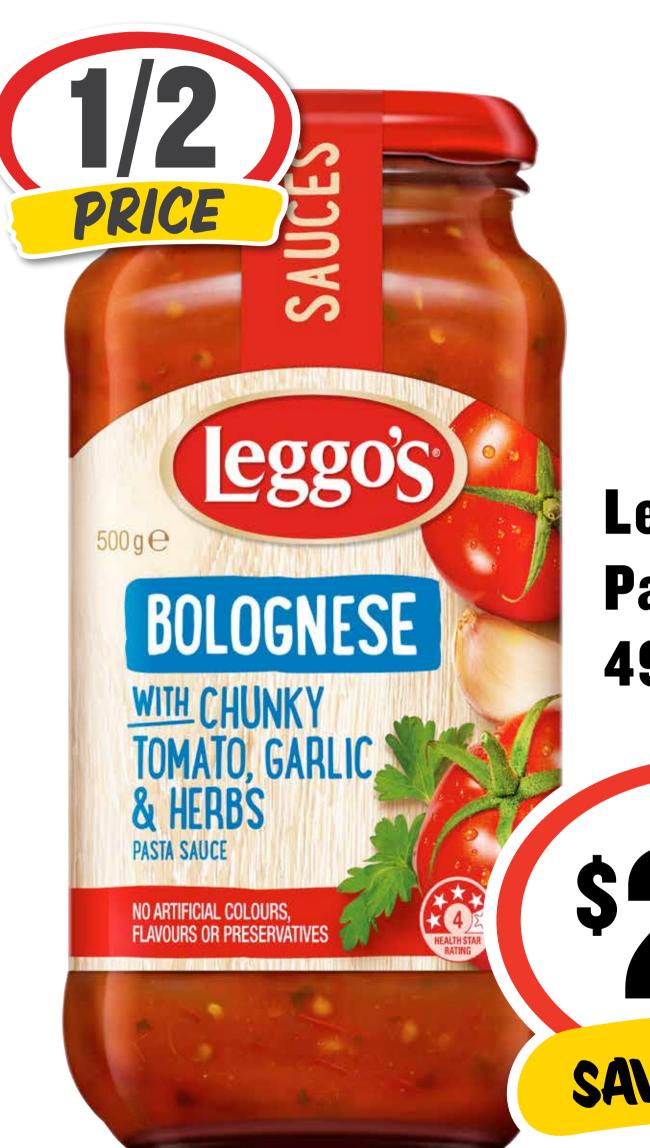

#### CTA SUURS

Leggo's Pasta Sauce 490/500g

\$**229** 

**SAVE \$2.30** 

TAST

Mainland
Tasty Cheese
Slices 210g

\$21.38 per 1kg

\$449 ea