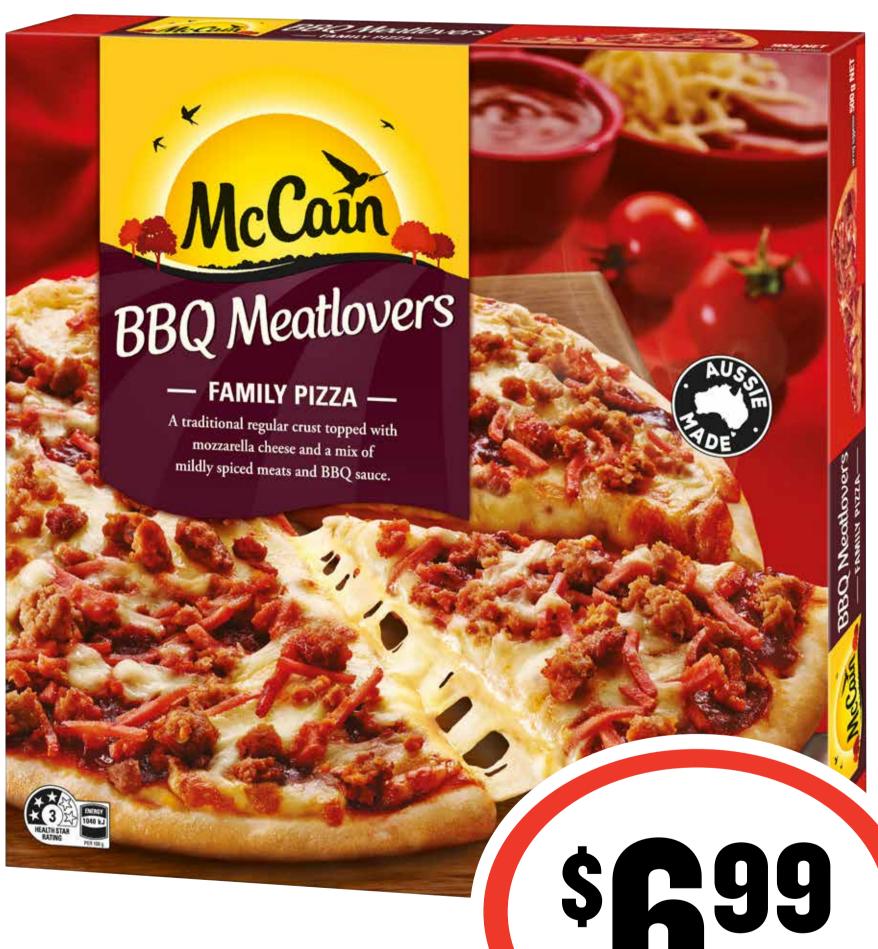

E \$7.00** 

# CTIP SWWSS



Coca-Cola/Fanta/ Sprite Soft Drink Cans 24 x 375mL

\$2.36 per 1L

\$2120 ea

**SAVE \$13.35** 



Cripps Café
Quality Fruit
Loaf 700g

57¢ per 100g

\$399 ea

**SAVE \$1.60** 



Tray 85g \$1.40 per 100g



Fab Laundry
Powder 1.8/2kg &
Liquid 1.8L

\$ 749 ea

**SAVE \$2.51** 

#### Con Suugs



Golden North Giant Twin Ice Cream 5pk

93¢ per 100mL

\$699 ea

**SAVE \$3.00** 

# CTIP SWWSS





#### Chi Suugs



Ingham's Chicken Kiev 350g

\$25.69 per 1kg

\$**B**99

**SAVE \$3.51** 

#### CTA SUURS



Leggo's Pasta Sauce 490/500g

\$**229** 

**SAVE \$2.30** 







TAST

Mainland
Tasty Cheese
Slices 210g

\$21.38 per 1kg

\$449 ea

**SAVE \$2.51** 

# CTIP SWWSS



MasterFoods
Squeezy Tomato/
BBQ Sauce
475/500mL



\$299 ea

**SAVE \$1.16** 

# (17/1) Sarays



McCain Family Pizza 490/500g ea

**SAVE \$3.00** 

# CTIP SUUMSS



Natures Organics Fruits Shampoo & Conditioner 500mL

30¢ per 100mL





#### Coin Samuss



Nuttelex Spread Original/Lite/ Buttery 500g

80¢ per 100g

\$399 ea

**SAVE \$1.21** 





#### Original Source Shower Gel 250mL

\$1.00 per 100mL

\$249 ea

**SAVE \$2.51** 



Pepsi/Solo/ Sunkist/7Up Soft Drink 1.25L

\$1.14 per 1L



#### Chi Suugs



# CTIP SWWSS



Queen Pure Maple Syrup 250mL

\$2.40 per 100mL

\$599 ea

**SAVE \$3.46** 

# Con Sangs



#### Con Samus Suns