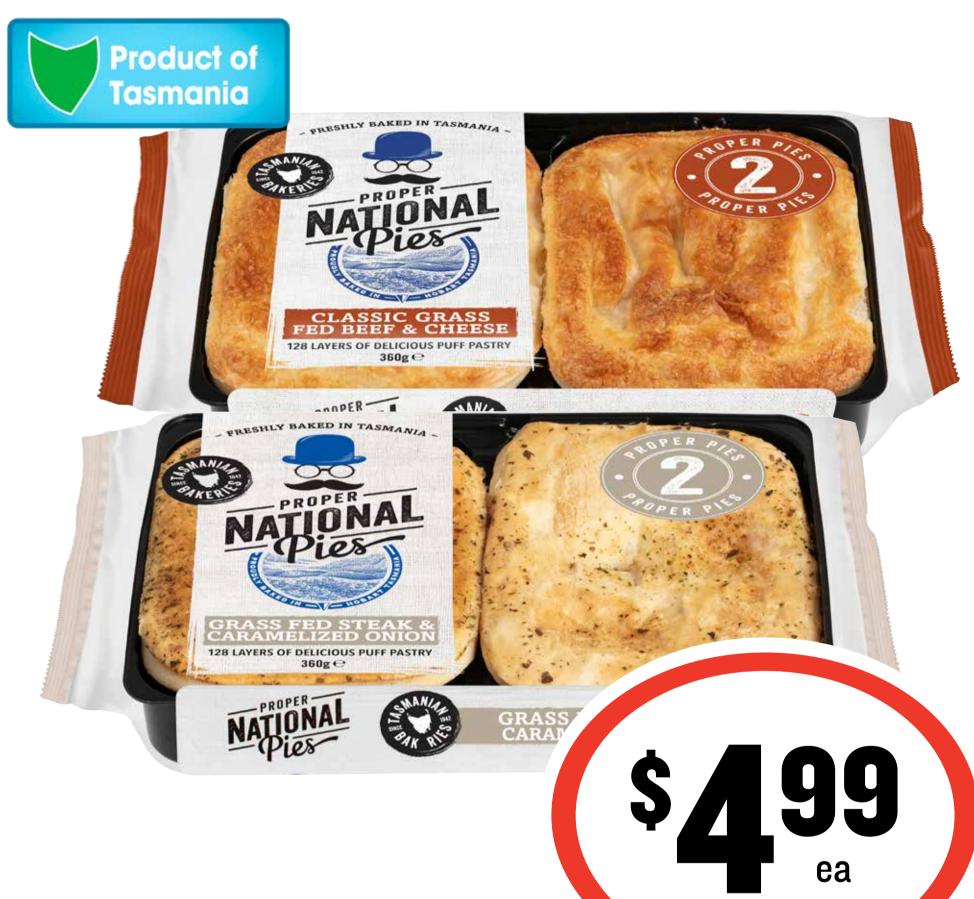

#### Con Sungs

National Pies

Premium Pies 2pk

(excl. Cottage/Chunky Beef)

\$1.39 per 100g