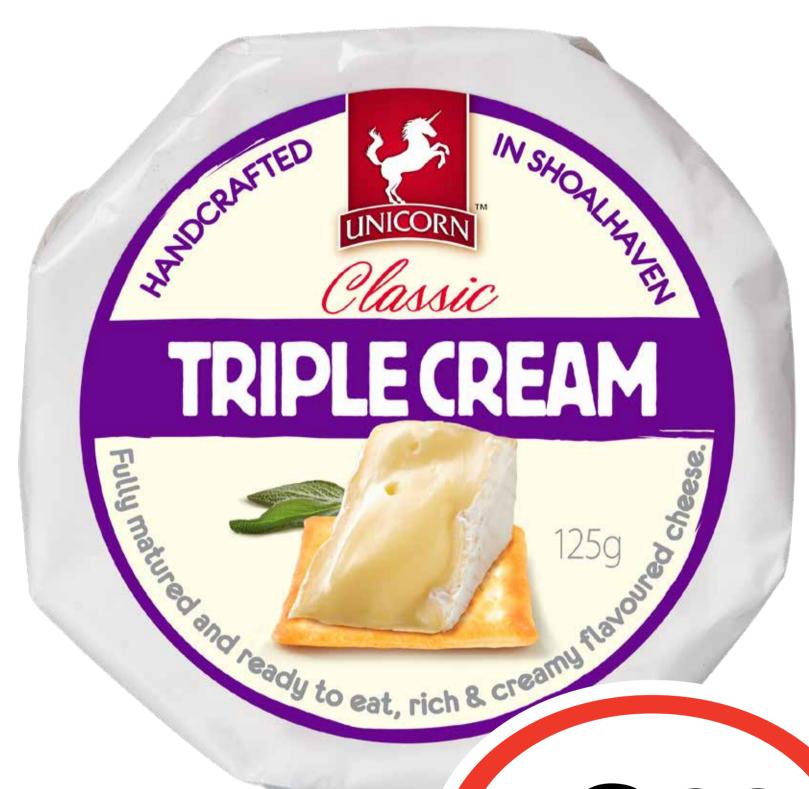

#### CTIP SUUMSS

Steggles Crunchy
Chicken Breast
Burger 400g

\$9.98 per 1kg

\$399 ea

**SAVE \$6.01** 

Unicorn Brie/ Camembert Cheese 125g

\$23.92 per 1kg

\$299 ea

**SAVE \$1.01**