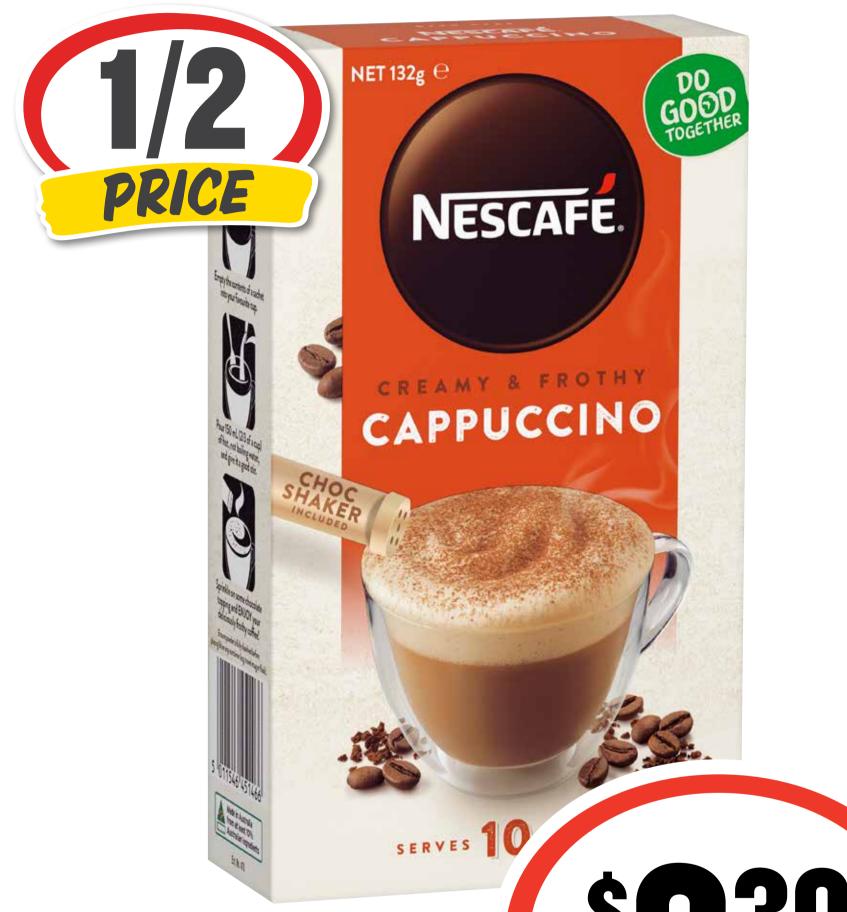

#### Con Samus Suns

Nescafé Coffee Sachets 10pk/ Gold 8pk \$330 ea

**SAVE \$3.45** 