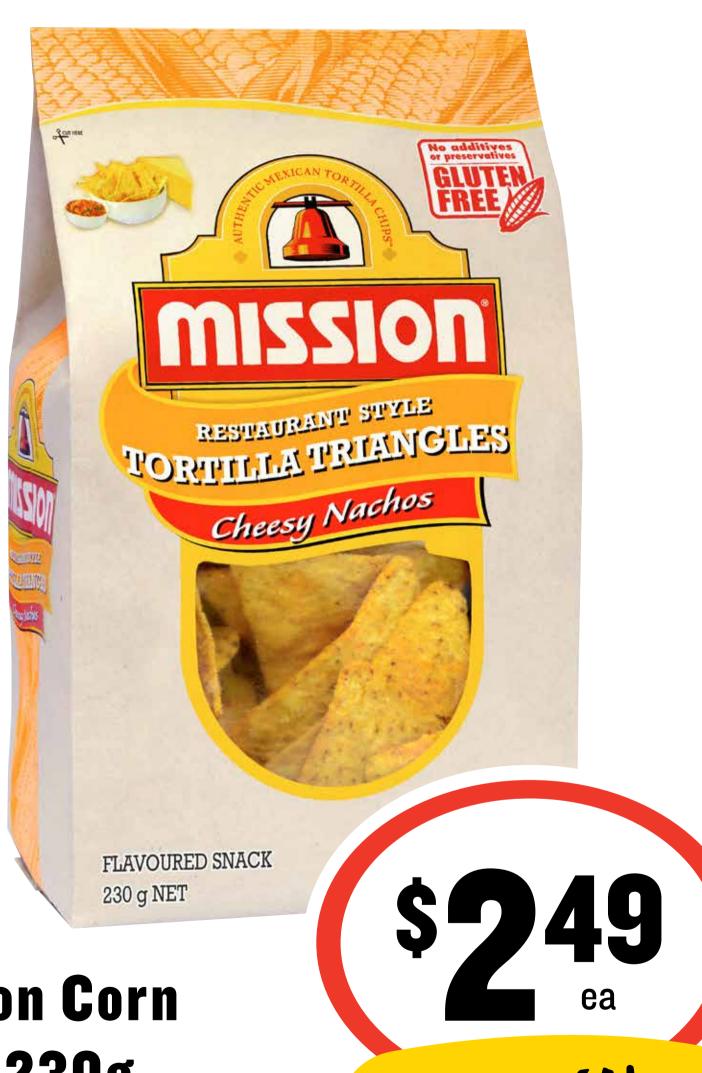

#### CTI SUURS





# Palmolive Naturals Shampoo/ Conditioner 350mL

71¢ per 100mL

\$249 ea

**SAVE \$2.51** 

#### CTI SUURS



## CTI SWWSS



#### (17/1) Samus



Peanut Butter 375g

66¢ per 100g

#### CTIP SWUSS



#### CTIP SWWSS



## (17/1) Sarays



375mL 30pk

\$1.95 per 1L





Danone YoPro Yoghurt 160g

75¢ per 100g

\$120 ea

**SAVE \$1.20** 





Devondale Dairy/ Extra Soft Butter Tub 500g

80¢ per 100g

\$399 ea

**SAVE \$1.71** 





Handee Ultra Paper Towel 4pk

\$1.42 per 100ea

## Con Samus Suns



#### CTIP SWUSS



## CTIP SUUMSS



Mission Corn Chips 230g

\$1.08 per 100g

SAVE 61¢

#### Con Sungs



National Pies

Premium Pies 2pk

(excl. Cottage/Chunky Beef)

\$1.39 per 100g



#### CTIP SUUMSS



Nescafé Blend 43 Coffee 500g

\$3.20 per 100g

\$1599 ea

**SAVE \$4.01** 

#### Con Samus Suns



Nescafé Coffee Sachets 10pk/ Gold 8pk \$330 ea

**SAVE \$3.45** 

#### CTI SWUSS





#### CTI SUURS



Nuttelex Spread Original/Lite/ Buttery 500g

54¢ per 100g

\$269 ea

**SAVE \$1.10** 

#### CTIP SUURS



**Pedigree Dry** Dog Food 8kg

25¢ per 100g

#### (17) Sarugs



**Peters Drumstick** 4/6pk

## CTI SWWSS



Red Bull Energy Drink 250mL 4pk

\$6.49 per 1L

\$649 ea

**SAVE \$4.06** 

#### CTIP SUUMSS



#### CTIP SUURS



**Red Rock Deli Gourmet Crackers** 130g/Deli Crackers 135g

ea

**SAVE \$2.30** 

#### CTI SUU