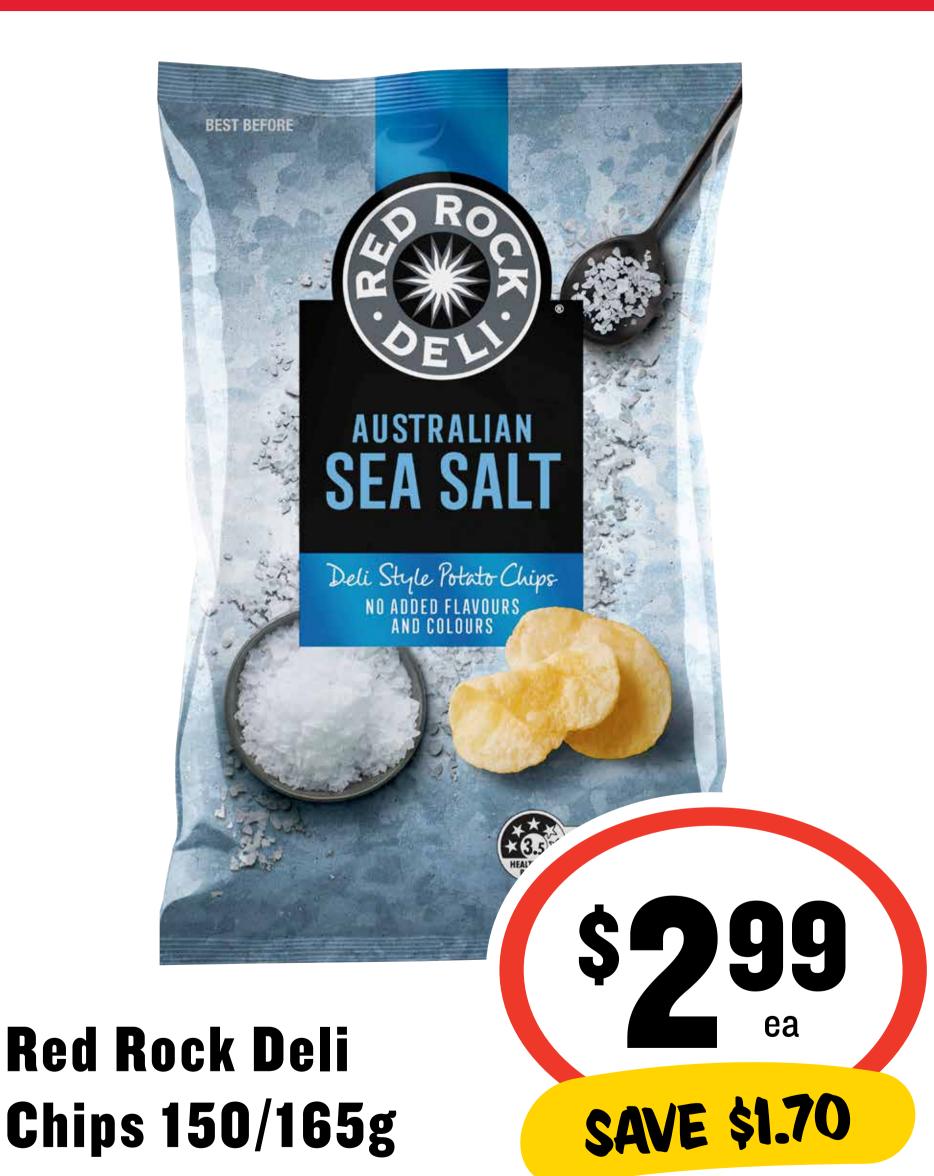

#### CTIP SUURS

**Red Rock Deli Gourmet Crackers** 130g/Deli Crackers 135g

ea

**SAVE \$2.30** 