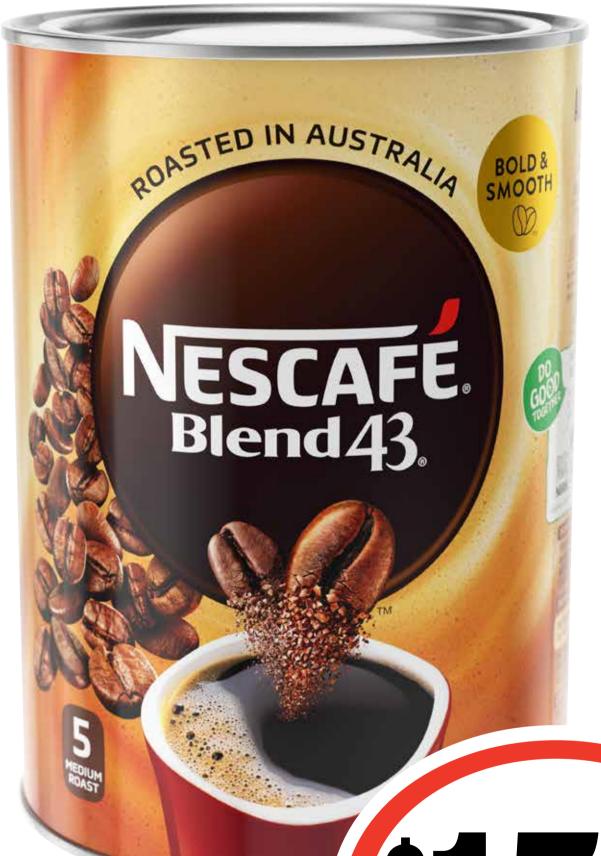

#### CTIP SUUMSS

Nescafé Blend 43 Coffee 500g

\$3.20 per 100g

\$1599 ea

**SAVE \$4.01** 