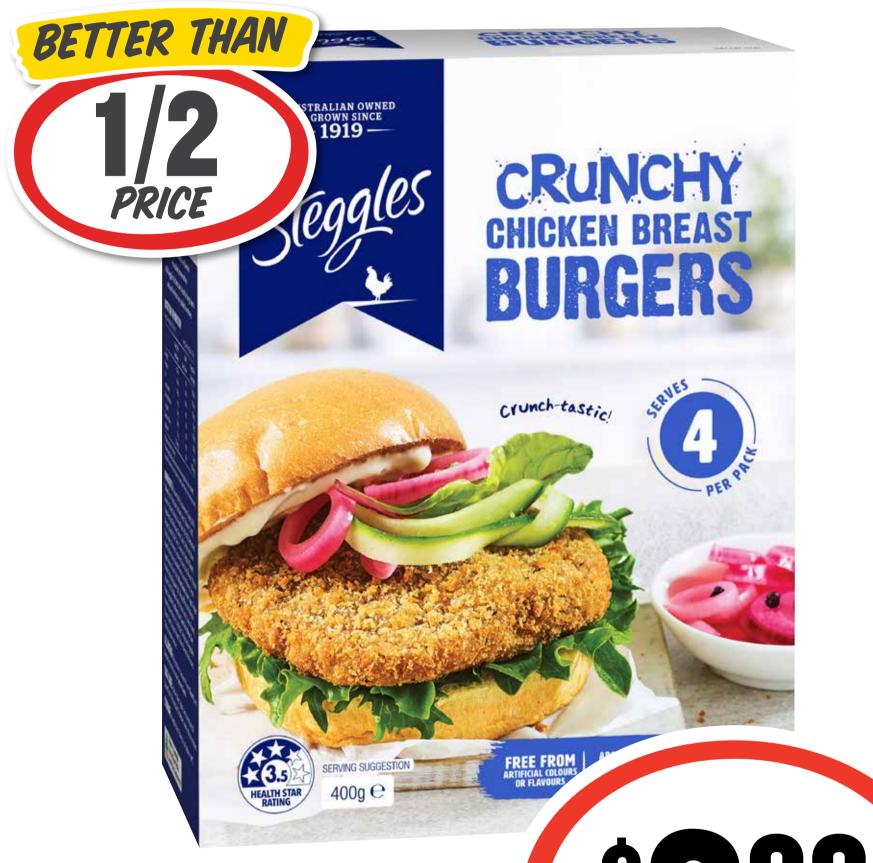

#### CTIP SUUMSS

Steggles Crunchy
Chicken Breast
Burger 400g

\$9.98 per 1kg

\$399 ea

**SAVE \$6.01** 

Unicorn Brie/ Camembert Cheese 125g

\$23.92 per 1kg

\$299 ea