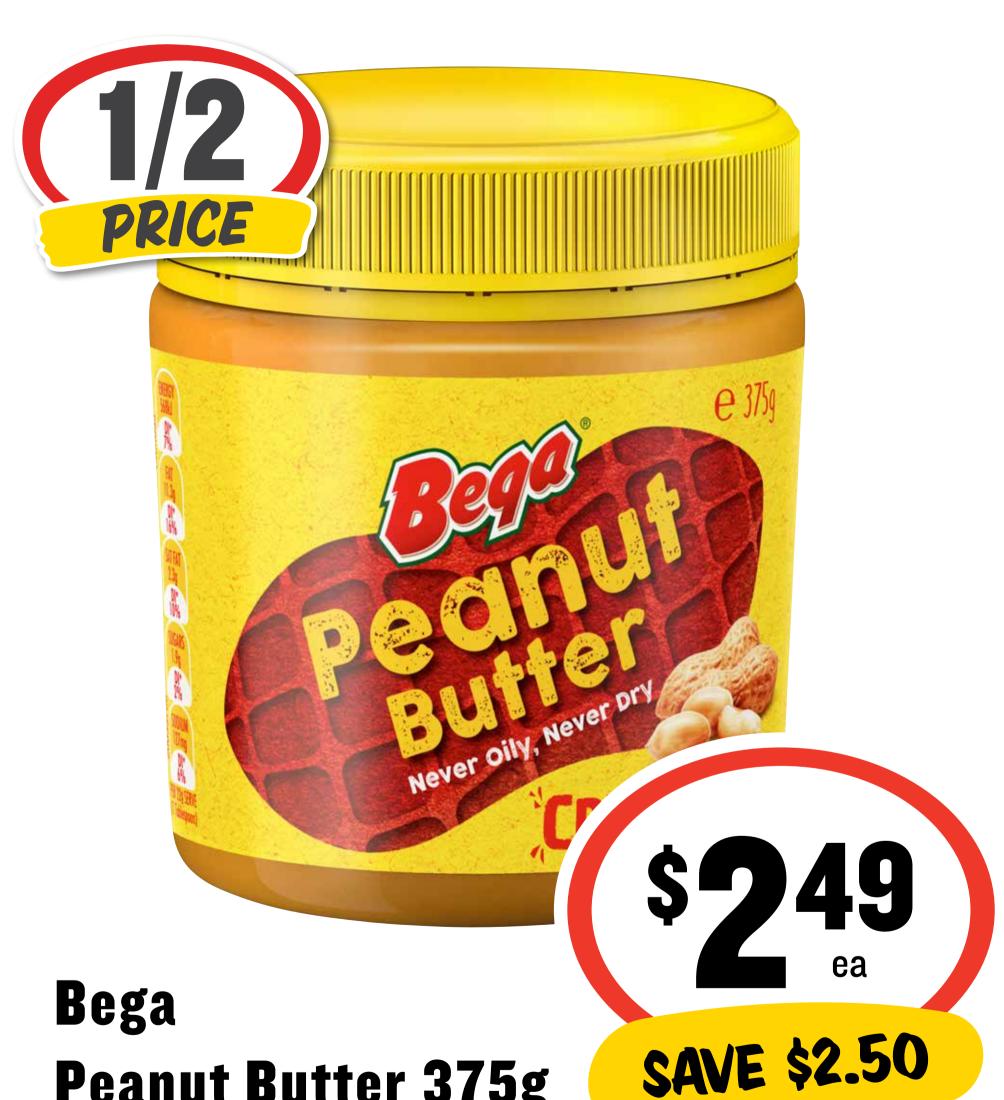

#### CTI SUURS





# Palmolive Naturals Shampoo/ Conditioner 350mL

71¢ per 100mL

\$249 ea

**SAVE \$2.51** 

#### CTI SUURS



## CTI SWWSS



#### (17/1) Samus



Peanut Butter 375g

66¢ per 100g

#### CTIP SWUSS



#### CTIP SWWSS



## (17/1) Sarays



375mL 30pk

\$1.95 per 1L





Danone YoPro Yoghurt 160g

75¢ per 100g

\$120 ea

**SAVE \$1.20** 





Devondale Dairy/ Extra Soft Butter Tub 500g

80¢ per 100g

\$399 ea

**SAVE \$1.71** 





Handee Ultra Paper Towel 4pk

\$1.42 per 100ea

## Con Samus Suns



#### CTIP SWUSS



## CTIP SUUMSS



Mission Corn Chips 230g

\$1.08 per 100g

SAVE 61¢

#### Con Sungs



National Pies

Premium Pies 2pk

(excl. Cottage/Chunky Beef)

\$1.39 per 100g



#### CTIP SUUMSS



Nescafé Blend 43 Coffee 500g

\$3.20 per 100g

\$1599 ea

**SAVE \$4.01** 

#### Con Samus Suns



Nescafé Coffee Sachets 10pk/ Gold 8pk \$330 ea

**SAVE \$3.45** 

#### CTI SWUSS





#### CTI SUURS



Nuttelex Spread Original/Lite/