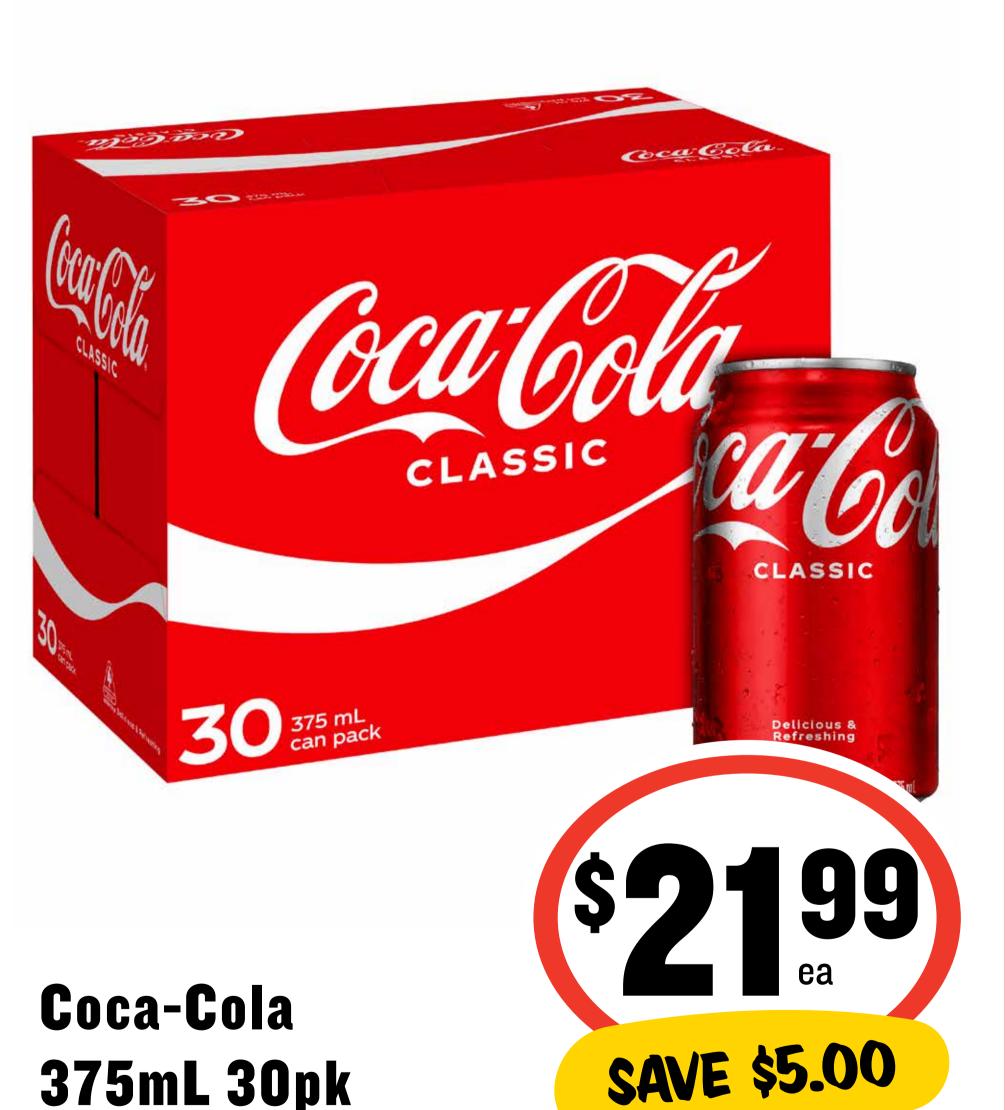

## (17/1) Sarays

375mL 30pk

\$1.95 per 1L

Danone YoPro Yoghurt 160g

75¢ per 100g

\$120 ea

**SAVE \$1.20** 

Devondale Dairy/ Extra Soft Butter Tub 500g