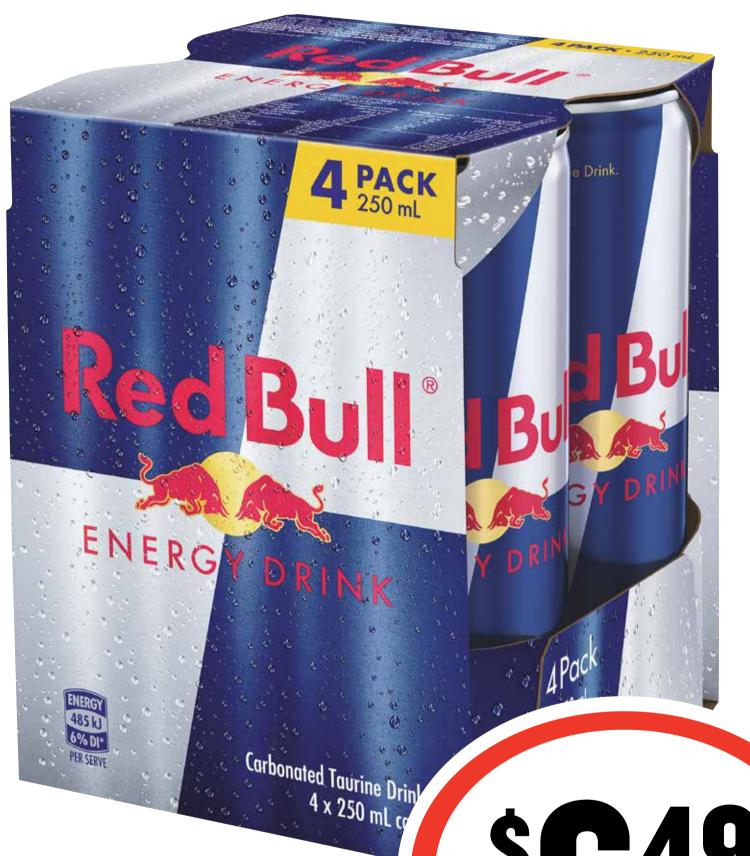

## CTI SWWSS

Red Bull Energy Drink 250mL 4pk

\$6.49 per 1L

\$649 ea

**SAVE \$4.06** 