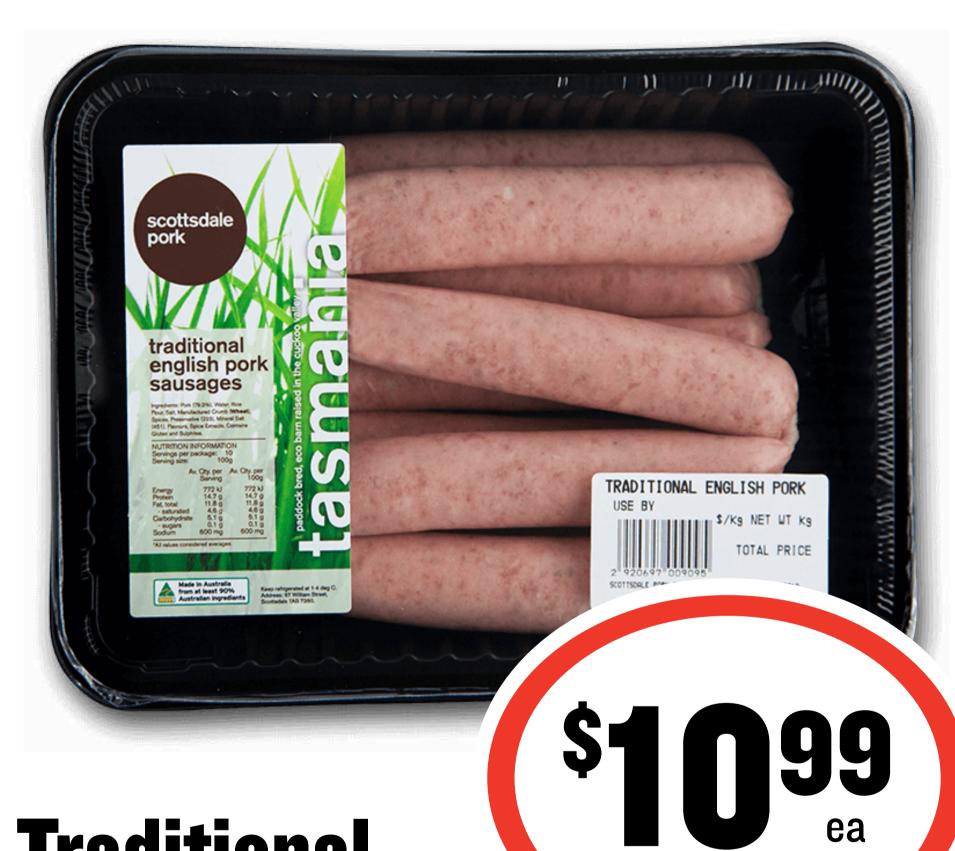

### The Fresh Surings

Traditional English Thin Pork Sausage 700g

\$15.70 per lkg - Meat Department