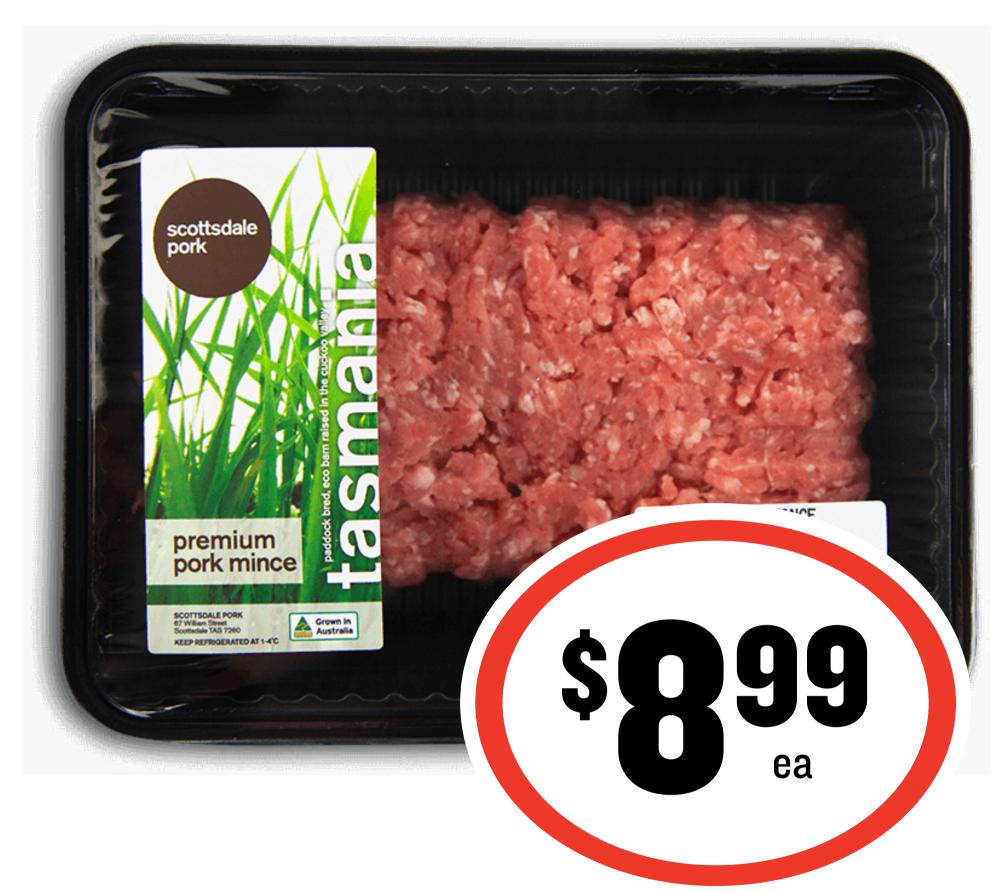

# The Sungs



#### Pandani

#### Beef or Pork Sausages 680g

\$11.75 per 1kg - Meat Department



# The Sungs



#### **Beef Porterhouse Steak**

**Meat Department** 



# The Firesh Samues



# Scottsdale Pork Pork Mince 500g

\$17.98 per 1kg - Meat Department











#### Scottsdale Pork **Boneless Pork Shoulder Roast**

Meat Department



# (1711) Fresh Swings





#### Wild Clover Lamb Leg Steak

**Meat Department** 



# The Fresh Surveys



Champagne Ham



# The Firesh Samues



#### Saveloys



# The Sungs



#### Chicken Breast Chunks



# The Firesh Samues



#### **Shredded Pizza Ham**



# The Fresh Samues



**Broccoli** 



# The Surveys



#### Pre-Packed Baby Spinach 150g

\$23.00 per 1kg



# The Fresh Samues



Royal Gala Apples