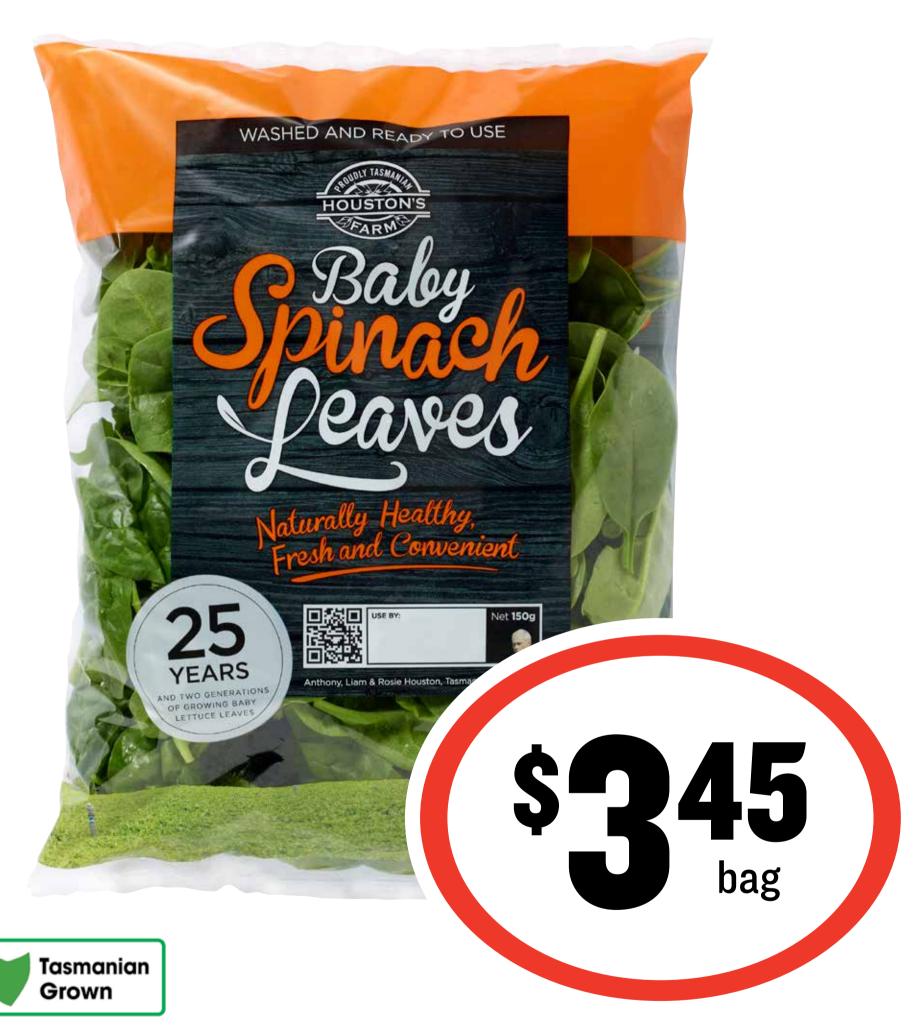

# The Sungs



#### Pandani

#### Beef or Pork Sausages 680g

\$11.75 per 1kg - Meat Department



# The Sungs



#### **Beef Porterhouse Steak**

**Meat Department** 



# The Firesh Samues



# Scottsdale Pork Pork Mince 500g

\$17.98 per 1kg - Meat Department











#### Scottsdale Pork **Boneless Pork Shoulder Roast**

Meat Department



# (1711) Fresh Swings





#### Wild Clover Lamb Leg Steak

**Meat Department** 



# The Fresh Surveys



Champagne Ham



# The Firesh Samues



#### Saveloys



# The Sungs



#### Chicken Breast Chunks



# The Firesh Samues



#### **Shredded Pizza Ham**



# The Fresh Samues



**Broccoli** 



# The Surveys



#### Pre-Packed Baby Spinach 150g

\$23.00 per 1kg



# The Fresh Samues



Royal Gala Apples