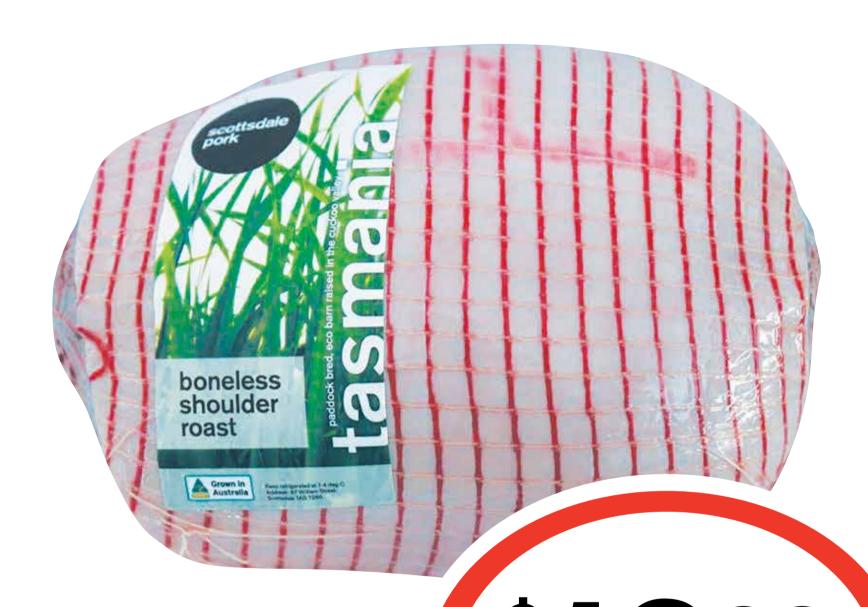

# The Sungs



#### Pandani

#### Beef or Pork Sausages 680g

\$11.75 per 1kg - Meat Department



# The Sungs



#### **Beef Porterhouse Steak**

**Meat Department** 



# The Firesh Samues



# Scottsdale Pork Pork Mince 500g

\$17.98 per 1kg - Meat Department











#### Scottsdale Pork **Boneless Pork Shoulder Roast**

Meat Department



# (1711) Fresh Swings





#### Wild Clover Lamb Leg Steak

**Meat Department** 



# The Fresh Surveys



Champagne Ham



# The Firesh Samues



#### Saveloys



# The Sungs



#### Chicken Breast Chunks



# The Firesh Samues



#### **Shredded Pizza Ham**



# The Fresh Samues



**Broccoli** 



# The Surveys



#### Pre-Packed Baby Spinach 150g

\$23.00 per 1kg



# The Fresh Samues



Royal Gala Apples