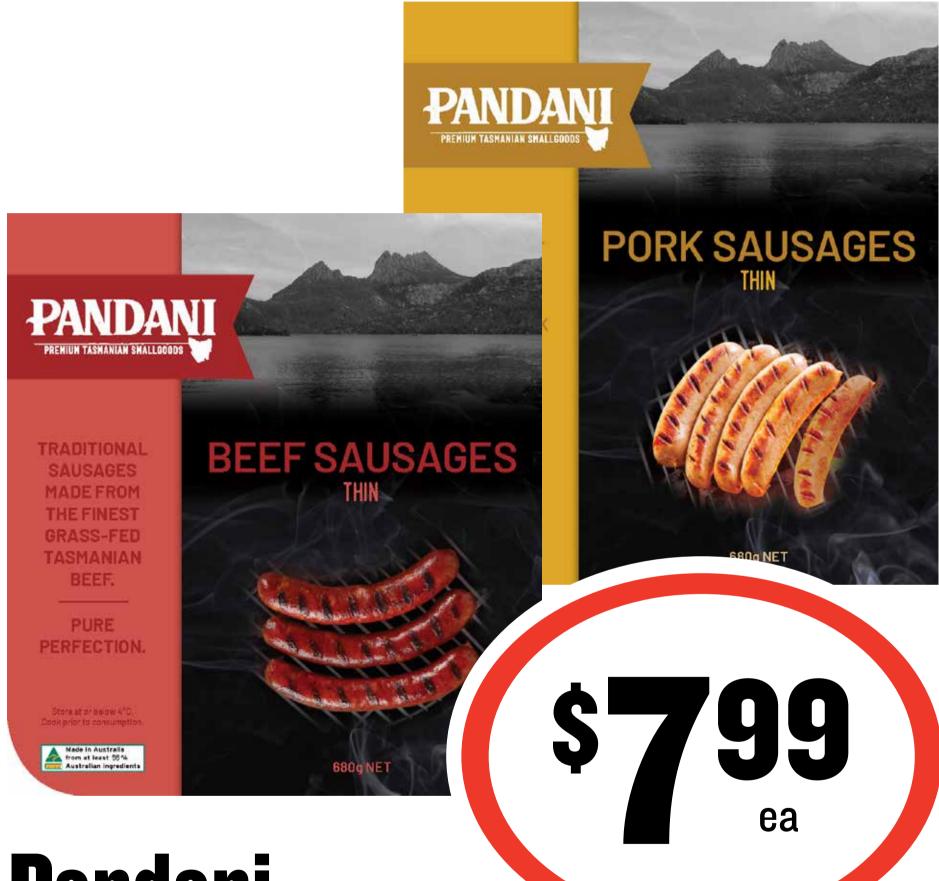

#### Pandani

#### Beef or Pork Sausages 680g

\$11.75 per 1kg - Meat Department