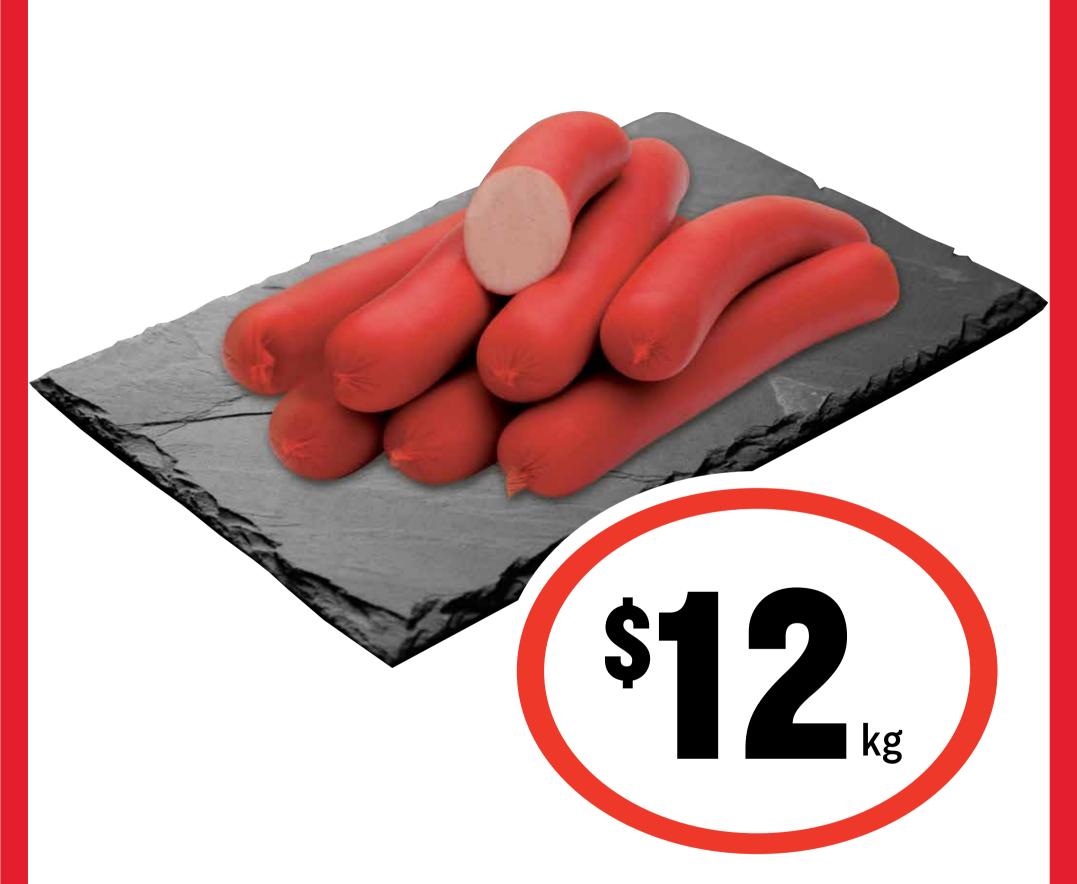

# The Sungs



#### Pandani

#### Beef or Pork Sausages 680g

\$11.75 per 1kg - Meat Department



# The Sungs



#### **Beef Porterhouse Steak**

**Meat Department** 



# The Firesh Samues



# Scottsdale Pork Pork Mince 500g

\$17.98 per 1kg - Meat Department











#### Scottsdale Pork **Boneless Pork Shoulder Roast**

Meat Department



# (1711) Fresh Swings





#### Wild Clover Lamb Leg Steak

**Meat Department** 



# The Fresh Surveys



Champagne Ham



# The Firesh Samues



#### Saveloys



# The Sungs



#### Chicken Breast Chunks



# The Firesh Samues



#### **Shredded Pizza Ham**



# The Fresh Samues



**Broccoli** 



# The Surveys



#### Pre-Packed Baby Spinach 150g

\$23.00 per 1kg



# The Fresh Samues



Royal Gala Apples