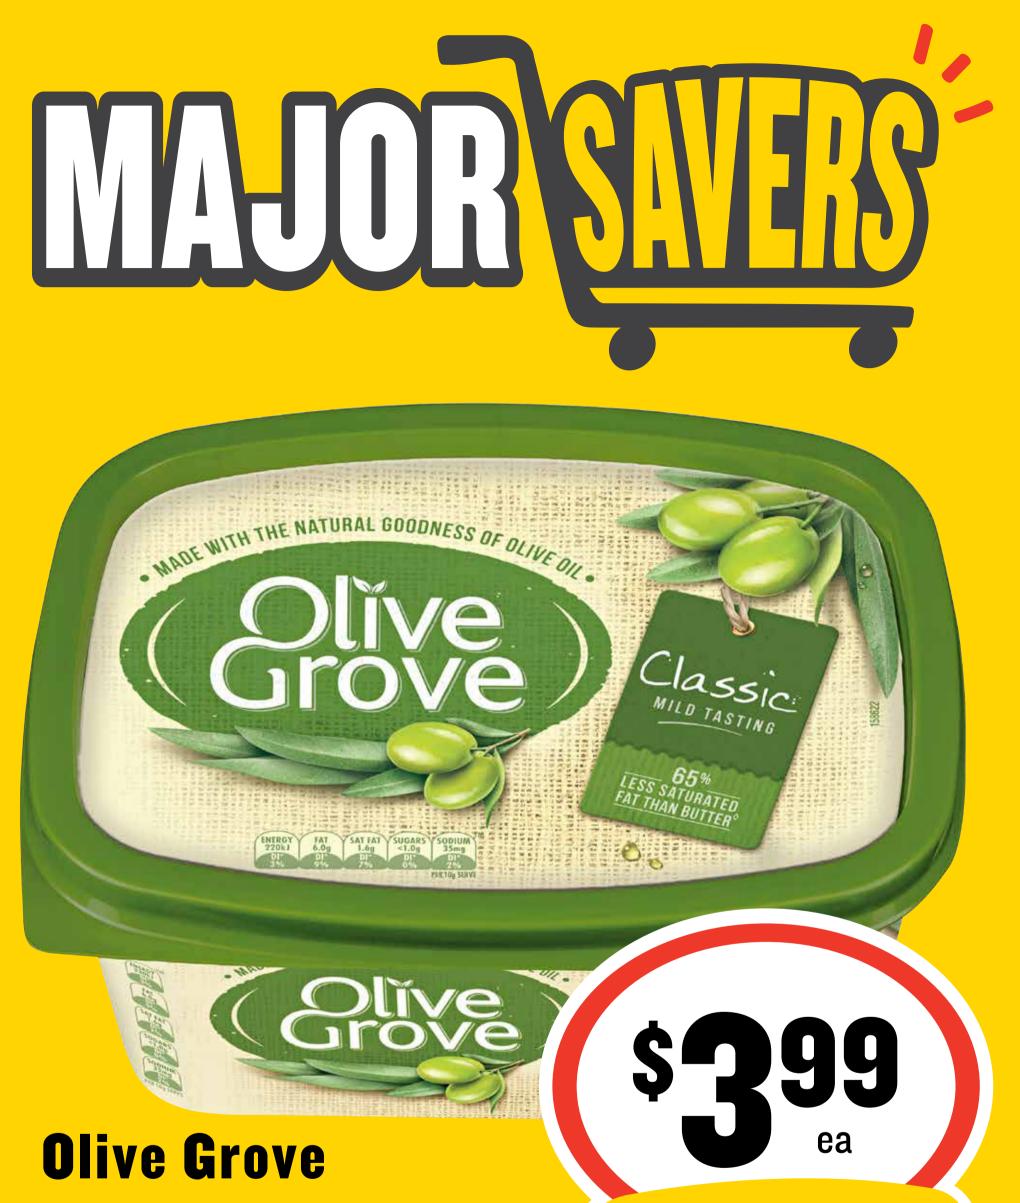

#### Classic Coffee 400g \$5.00 per 100g

#### **BIG SAVINGS ON BIG BRANDS**



#### **Spread 500g** 80¢ per 100g



#### **BIG SAVINGS ON BIG BRANDS**



#### Biscuits 165-200g (excl. Deluxe)

#### **BIG SAVINGS ON BIG BRANDS**

SAVE \$2.25



#### Block Chocolate 315-360g

#### **BIG SAVINGS ON BIG BRANDS**

SAVE \$4.00



#### Coca-Cola 30 x 375mL

#### \$2.27 per 1L



#### **BIG SAVINGS ON BIG BRANDS**





#### Ice Cream 1L

#### 63¢ per 100mL

#### **BIG SAVINGS ON BIG BRANDS**

SAVE \$6.30



#### Sauce/Seasoned Rice 85-125g

#### **SAVE \$1.69**

#### **BIG SAVINGS ON BIG BRANDS**



# Cripps Pikelets 8pkSAVE 66¢\$1.50 per 100g

#### **BIG SAVINGS ON BIG BRANDS**



#### Dine Cat Food 7 x 85g \$1.17 per 100g



#### **BIG SAVINGS ON BIG BRANDS**



#### Life Juice 2L \$1.75 per 1L

#### **BIG SAVINGS ON BIG BRANDS**

SAVE \$1.70



#### **50g/Artisan** 36/3