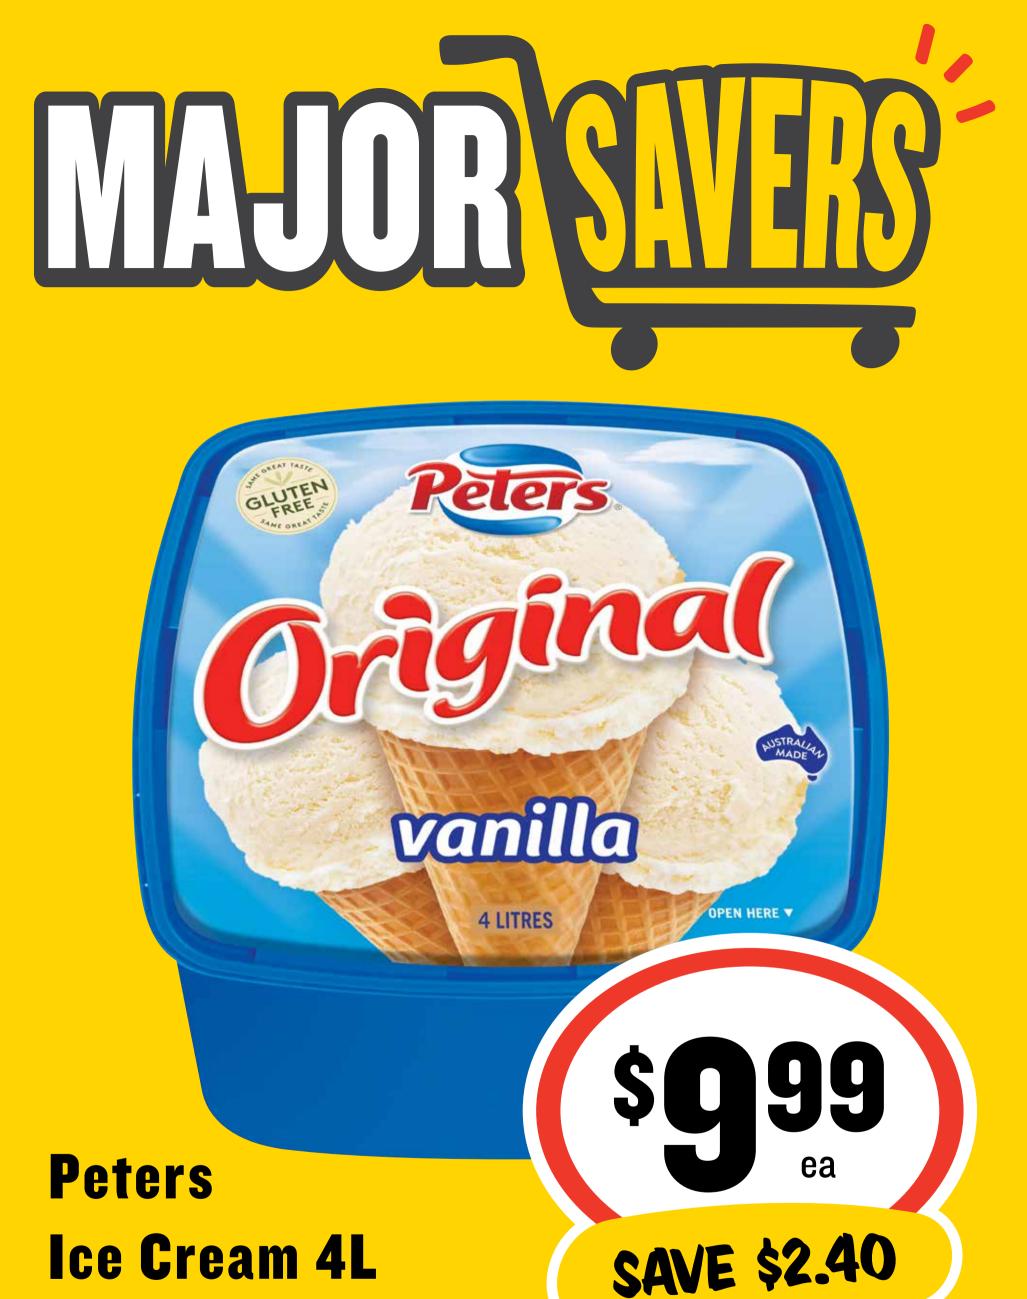

#### **Ice Cream 4L**

#### 25¢ per 100mL

#### **BIG SAVINGS ON BIG BRANDS**

SAVE \$1.20