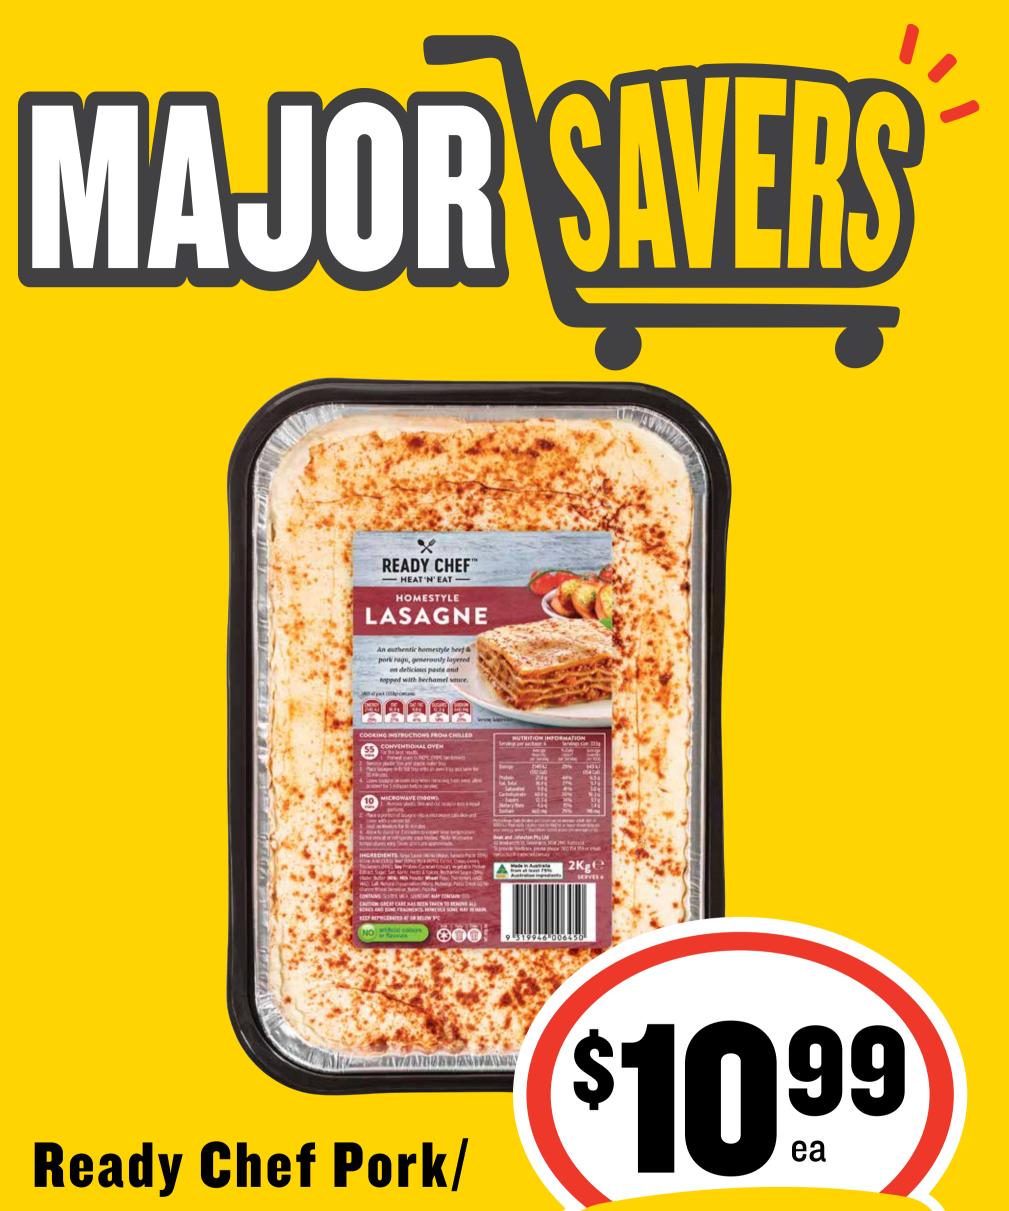

g

#### **SAVE \$1.69**

#### **BIG SAVINGS ON BIG BRANDS**



# Cripps Pikelets 8pkSAVE 66¢\$1.50 per 100g

#### **BIG SAVINGS ON BIG BRANDS**



#### Dine Cat Food 7 x 85g \$1.17 per 100g



#### **BIG SAVINGS ON BIG BRANDS**



#### Life Juice 2L \$1.75 per 1L

#### **BIG SAVINGS ON BIG BRANDS**

SAVE \$1.70



#### **50g/Artisan** 36/38g



#### **BIG SAVINGS ON BIG BRANDS**



**400mL** 

#### 69¢ per 100mL

#### **BIG SAVINGS ON BIG BRANDS**

SAVE \$2.75



#### Sachets 10pk/ Gold 8pk

#### **BIG SAVINGS ON BIG BRANDS**

SAVE \$4.01



#### Long Life Milk 1L \$2.49 per 1L

#### **BIG SAVINGS ON BIG BRANDS**

SAVE \$1.20



#### **Ice Cream 4L**

#### 25¢ per 100mL

#### **BIG SAVINGS ON BIG BRANDS**



#### Powder 2kg/ Liquid 2L

### SAVE \$10.01

#### **BIG SAVINGS ON BIG BRANDS**



## **Beef Lasagne 2kg** 55¢ per 100g

#### **BIG SAVINGS ON BIG BRANDS**

SAVE \$6.00

# MADR SALES

Open here to nourish their best life

SUPERCOAT.

Nourish Their Best Life

SAVE \$4.01

() Natur

3

SMARTBLEND. WITH CH

WITH CHICKEN

#### Supercoat Dog Food 2.6/2.8kg

2.8kg e

#### **BIG SAVINGS ON BIG BRANDS**



#### **Vegemite 380g** \$1.58 per 100g



#### **BIG SAVINGS ON BIG BRANDS**