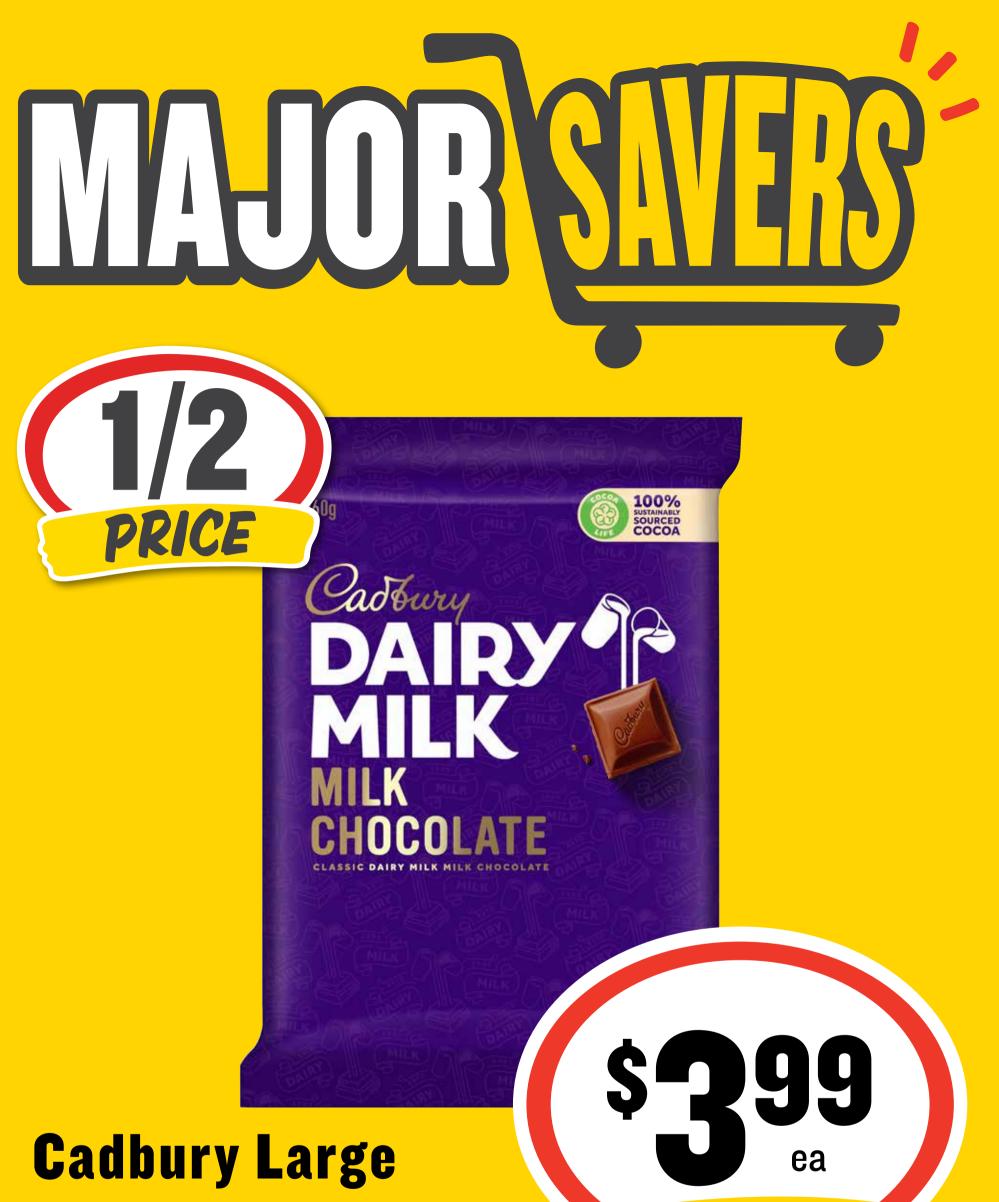

#### Classic Coffee 400g \$5.00 per 100g

#### **BIG SAVINGS ON BIG BRANDS**



#### **Spread 500g** 80¢ per 100g



#### **BIG SAVINGS ON BIG BRANDS**



#### Biscuits 165-200g (excl. Deluxe)

#### **BIG SAVINGS ON BIG BRANDS**

SAVE \$2.25



#### Block Chocolate 315-360g

#### **BIG SAVINGS ON BIG BRANDS**

SAVE \$4.00



#### Coca-Cola 30 x 375mL

#### \$2.27 per 1L



#### **BIG SAVINGS ON BIG BRANDS**





#### Ice Cream 1L

#### 63¢ per 100mL

#### **BIG SAVINGS ON BIG BRANDS**

SAVE \$6.30



#### Sauce/Seasoned Rice 85-125g

#### **SAVE \$1.69**

#### **BIG SAVINGS ON BIG BRANDS**



# Cripps Pikelets 8pkSAVE 66¢\$1.50 per 100g

#### **BIG SAVINGS ON BIG BRANDS**



#### Dine Cat Food 7 x 85g \$1.17 per 100g



#### **BIG SAVINGS ON BIG BRANDS**



#### Life Juice 2L \$1.75 per 1L

#### **BIG SAVINGS ON BIG BRANDS**

SAVE \$1.70



#### **50g/Artisan** 36/38g



#### **BIG SAVINGS ON BIG BRANDS**



**400mL** 

#### 69¢ per 100mL

#### **BIG SAVINGS ON BIG BRANDS**

SAVE \$2.75



#### Sachets 10pk/ Gold 8pk

#### **BI