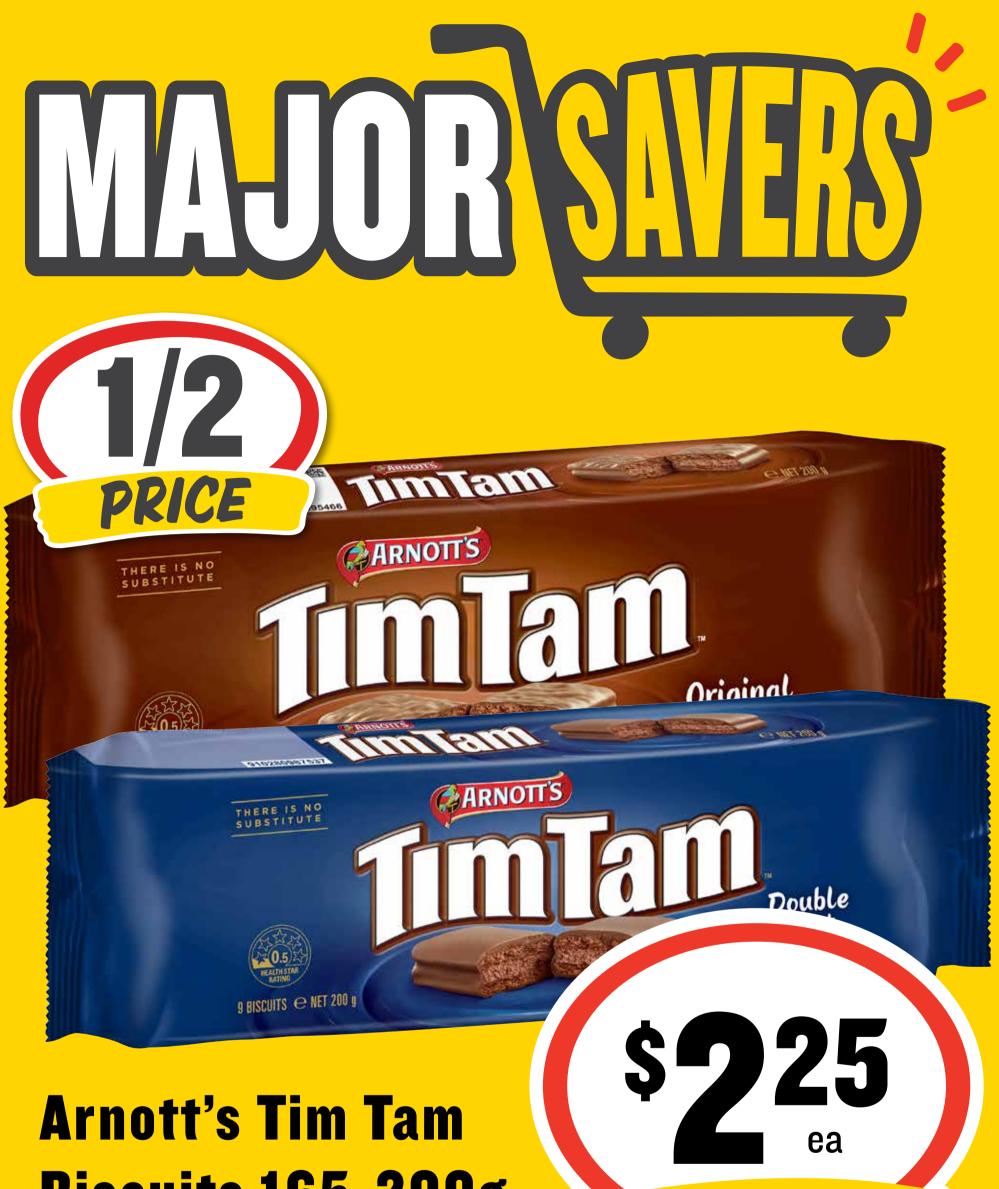

#### Classic Coffee 400g \$5.00 per 100g

#### **BIG SAVINGS ON BIG BRANDS**



#### **Spread 500g** 80¢ per 100g



#### **BIG SAVINGS ON BIG BRANDS**



#### Biscuits 165-200g (excl. Deluxe)

#### **BIG SAVINGS ON BIG BRANDS**

SAVE \$2.25



#### Block Chocolate 315-360g

#### **BIG SAVINGS ON BIG BRANDS**

SAVE \$4.00



#### Coca-Cola 30 x 375mL

#### \$2.27 per 1L



#### **BIG SAVINGS ON BIG BRANDS**





#### Ice Cream 1L

#### 63¢ per 100mL

#### **BIG SAVINGS ON BIG BRANDS**

SAVE \$6.30



#### Sauce/Seasoned Rice 85-125g

#### **SAVE \$1.69**

#### **BIG SAVINGS ON BIG BRANDS**



# Cripps Pikelets 8pkSAVE 66¢\$1.50 per 100g

#### **BIG SAVINGS ON BIG BRANDS**



#### Dine Cat Food 7 x 85g \$1.17 per 100g



#### **BIG SAVINGS ON BIG BRANDS**



#### Life Juice 2L \$1.75 per 1L

#### **BIG SAVINGS ON BIG BRANDS**

SAVE \$1.70



#### **50g/Artisan** 36/38g



#### **BIG SAVINGS ON BIG BRANDS**



**400mL** 

#### 69¢ per 100mL